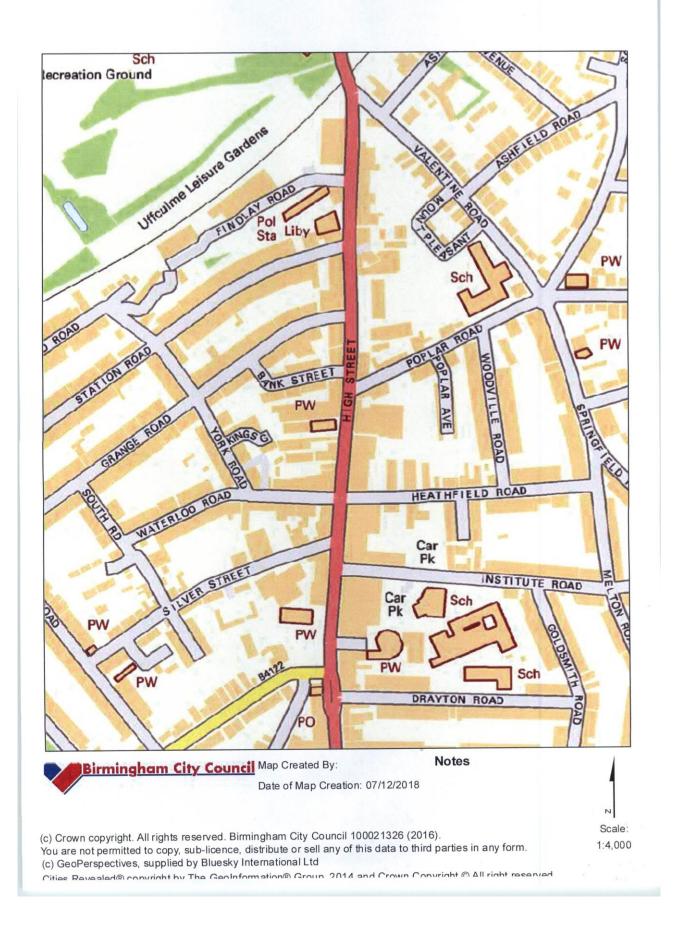

The Temporary Event Notices are attached as Appendices 1 to 3.

An objection notice has been received from West Midlands Police, see Appendix 4.

The current premises licence is attached at Appendix 5.

Site location plans are attached, see Appendix 6.

# 6. List of background documents:

Temporary Event Notices, attached at Appendices 1 to 3. Objection Notice from West Midlands Police, attached at Appendix 4. Premises Licence, attached at Appendix 5. Site location plans, Appendix 6.