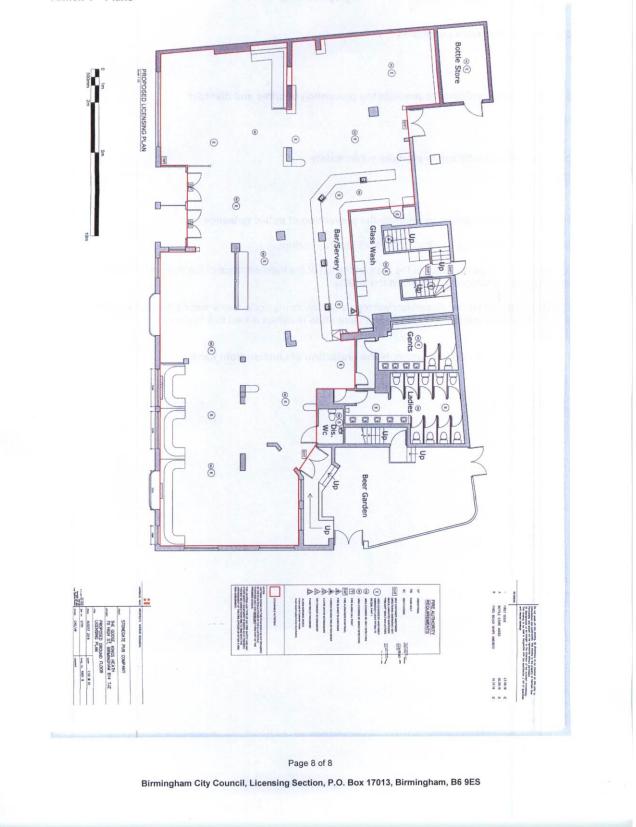

The Temporary Event Notices are attached as Appendices 1 to 3.

An objection notice has been received from West Midlands Police, see Appendix 4.

The current premises licence is attached at Appendix 5.

Site location plans are attached, see Appendix 6.

# 6. List of background documents:

Temporary Event Notices, attached at Appendices 1 to 3. Objection Notice from West Midlands Police, attached at Appendix 4. Premises Licence, attached at Appendix 5. Site location plans, Appendix 6.