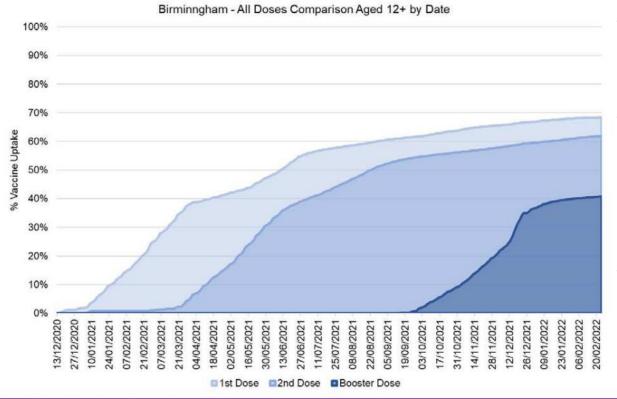

## **COVID-19 Vaccine Roll Out**

- Booster jabs will continue to be offered to all adults (aged 16 and over) and some children aged 12 to 15 if they have a condition that puts them at high risk of getting seriously ill from COVID-19, or they live with someone who is immune-compromised. The jab can be offered after 3 months of their second dose.
- The Medicines and Healthcare Products Regulatory Agency (MHRA) has approved the use of Novavax (5th COVID-19 vaccine) as a first and second dose in adults.
- Figures from the <u>GOV.UK</u> website indicate that 68.4% of the Birmingham population aged 12 years and over have had their 1st vaccine dose, 61.9% their 2nd dose, and 40.7% their booster dose. This compares to 91.4%, 61.9% and 65.7% in England.

## Birmingham COVID-19 Vaccination: 1st, 2<sup>nd</sup> and Booster Doses by Date

NIMS Data (Extracted 28/02/2022)

- 1<sup>st</sup> dose uptake began in late 2020 and showed strong initial growth before slowing in April 2021.
  Current uptake is 67.7%.
- 2<sup>nd</sup> dose vaccination began in April 2021, with uptake at the earlier stages slightly more gradual than the 1<sup>st</sup> dose. Both are now showing low but consistent week-on-week increase. Current uptake is 62.1%.
- Booster uptake began in September 2021, and was initially slower than either 1st or 2nd doses, with a notable exception during a national push in December. Current uptake is 41.5%.

### **Uptake by Date of COVID-19 Vaccination**

Uptake of 1st dose has slowed since the end of June, whilst uptake of 2nd dose slowed in mid-August. According to GOV.UK figures, the current rate of uptake for the 1st, 2nd and booster doses in Birmingham residents aged 12 years and over (68.4%, 61.9%, 40.7%) is significantly lower than the rates for West Midlands (80.4%, 75.1%, 57.5%) and England (91.4%, 84.9%, 65.7%).