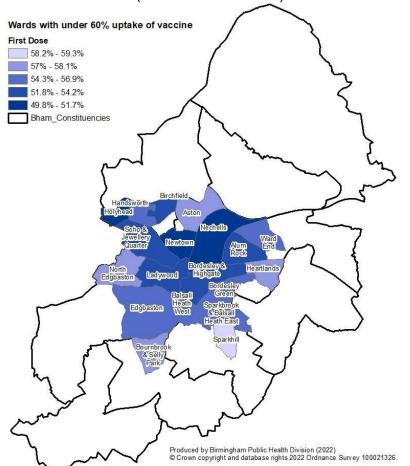

## COVID-19 Vaccination - 1st Dose by Ward NIMS Data (Extracted 28/02/2022)

|                          | % uptake of 1st Dose of Covid Vaccination data extracted 28-02-22 |       |                  |                |                 | % uptake of 1st Dose of Covid Vaccination data extracted 28-02-22 |                          |       |                  | ation          |                 |
|--------------------------|-------------------------------------------------------------------|-------|------------------|----------------|-----------------|-------------------------------------------------------------------|--------------------------|-------|------------------|----------------|-----------------|
| Ward Name                | Ward total<br>uptake 12+                                          | CEV   | COVID at<br>Risk | Carers -<br>LA | Carers -<br>DWP | Ward Name                                                         | Ward total<br>uptake 12+ | CEV   | COVID at<br>Risk | Carers -<br>LA | Carers -<br>DWP |
| Acocks Green             | 68.6%                                                             | 88.5% | 81.9%            | 81.9%          | 80.7%           | Frankley Great Park                                               | 76.4%                    | 89.9% | 83.9%            | 80.5%          | 71.3%           |
| Allens Cross             | 75.7%                                                             | 92.8% | 83.9%            | 85.8%          | 74.4%           | Garretts Green                                                    | 66.7%                    | 87.4% | 79.9%            | 83.8%          | 72.9%           |
| Alum Rock                | 54.2%                                                             | 82.5% | 75.5%            | 83.5%          | 71.7%           | Glebe Farm & Tile Cross                                           | 66.3%                    | 84.8% | 78.3%            | 82.0%          | 72.5%           |
| Aston                    | 57.7%                                                             | 82.6% | 75.3%            | 81.9%          | 76.0%           | Gravelly Hill                                                     | 59.9%                    | 87.2% | 77.7%            | 81.8%          | 75.8%           |
| Balsall Heath West       | 56.6%                                                             | 81.8% | 72.6%            | 64.3%          | 74.3%           | Hall Green North                                                  | 71.8%                    | 89.5% | 82.3%            | 80.2%          | 78.9%           |
| Bartley Green            | 73.5%                                                             | 88.7% | 82.5%            | 83.0%          | 76.1%           | Hall Green South                                                  | 82.9%                    | 93.4% | 88.9%            | 91.8%          | 88.8%           |
| Billesley                | 75.4%                                                             | 91.1% | 84.5%            | 82.6%          | 72.8%           | Handsworth                                                        | 56.5%                    | 83.0% | 73.2%            | 78.8%          | 71.2%           |
| Birchfield               | 53.7%                                                             | 79.3% | 70.6%            | 73.3%          | 67.9%           | Handsworth Wood                                                   | 67.2%                    | 87.6% | 81.1%            | 78.7%          | 74.3%           |
| Bordesley & Highgate     | 53.6%                                                             | 79.0% | 70.3%            | 72.2%          | 68.3%           | Harborne                                                          | 69.1%                    | 89.4% | 83.9%            | 85.1%          | 68.8%           |
| Bordesley Green          | 55.5%                                                             | 83.1% | 74.7%            | 74.8%          | 76.8%           | Heartlands                                                        | 58.1%                    | 83.7% | 76.8%            | 81.7%          | 75.1%           |
| Bournbrook & Selly Park  | 57.4%                                                             | 89.6% | 82.4%            | 77.8%          | 75.7%           | Highter's Heath                                                   | 79.9%                    | 92.9% | 87.6%            | 88.8%          | 80.4%           |
| Bournville & Cotteridge  | 79.0%                                                             | 92.4% | 88.3%            | 84.7%          | 73.4%           | Holyhead                                                          | 49.8%                    | 80.3% | 69.1%            | 73.1%          | 59.0%           |
| Brandwood & King's Heath | 79.2%                                                             | 91.5% | 87.3%            | 92.4%          | 77.2%           | King's Norton North                                               | 79.6%                    | 91.4% | 84.7%            | 86.3%          | 68.9%           |
| Bromford & Hodge Hill    | 66.7%                                                             | 86.9% | 79.5%            | 83.4%          | 76.7%           | King's Norton South                                               | 72.7%                    | 89.5% | 81.1%            | 82.2%          | 68.7%           |
| Castle Vale              | 71.5%                                                             | 91.8% | 84.6%            | 80.8%          | 72.2%           | Kingstanding                                                      | 70.6%                    | 89.9% | 82.0%            | 82.8%          | 75.4%           |
| Druids Heath & Monyhull  | 76.1%                                                             | 92.2% | 82.7%            | 90.0%          | 71.7%           | Ladywood                                                          | 53.7%                    | 78.6% | 72.4%            | 70.2%          | 65.8%           |
| Edgbaston                | 56.4%                                                             | 86.3% | 79.3%            | 81.0%          | 62.6%           | Longbridge & West Heath                                           | 80.7%                    | 94.0% | 83.0%            | 86.5%          | 73.4%           |
| Erdington                | 72.0%                                                             | 90.8% | 83.3%            | 83.5%          | 73.8%           | Lozells                                                           | 60.3%                    | 85.9% | 76.1%            | 75.0%          | 78.9%           |

Within this category, 75% or more of the ward have been vaccinated

Within this category, between 50% and 75% of the ward have been vaccinated

## COVID-19 Vaccine Uptake 1<sup>st</sup> Dose aged 12+ (wards with less than 60% uptake)

NIMS Data (Extracted 28/02/2022)

| Ward Name                | Total Uptake 12+ | Total Uptake 16+ | Total Uptake 12-<br>49 | Total Uptake 50+ |
|--------------------------|------------------|------------------|------------------------|------------------|
| Newtown                  | 49.8%            | 51.9%            | 45.3%                  | 66.1%            |
| Holyhead                 | 49.8%            | 51.4%            | 43.9%                  | 65.2%            |
| Nechells                 | 51.7%            | 54.4%            | 45.2%                  | 75.1%            |
| Soho & Jewellery Quarter | 53.2%            | 54.9%            | 48.9%                  | 67.9%            |
| Bordesley & Highgate     | 53.6%            | 56.0%            | 48.8%                  | 72.6%            |
| Birchfield               | 53.7%            | 55.8%            | 47.3%                  | 69.7%            |
| Ladywood                 | 53.7%            | 54.8%            | 50.3%                  | 69.6%            |
| Alum Rock                | 54.2%            | 57.7%            | 48.0%                  | 74.7%            |
| Bordesley Green          | 55.5%            | 58.3%            | 49.7%                  | 72.6%            |
| Ward End                 | 56.1%            | 60.1%            | 49.0%                  | 78.2%            |
| Edgbaston                | 56.4%            | 56.6%            | 48.2%                  | 82.9%            |
| Handsworth               | 56.5%            | 58.3%            | 50.5%                  | 71.5%            |
| Balsall Heath West       | 56.6%            | 59.1%            | 48.5%                  | 77.9%            |
| Sparkbrook & Balsall     |                  |                  |                        |                  |
| Heath East               | 56.9%            | 59.7%            | 51.0%                  | 74.7%            |
| Bournbrook & Selly Park  | 57.4%            | 57.6%            | 53.2%                  | 85.8%            |
| North Edgbaston          | 57.6%            | 59.1%            | 51.4%                  | 73.7%            |
| Aston                    | 57.7%            | 60.0%            | 52.3%                  | 73.8%            |
| Heartlands               | 58.1%            | 61.9%            | 51.5%                  | 78.4%            |
| Sparkhill                | 59.3%            | 61.9%            | 52.8%                  | 78.1%            |

- The table highlights the wards with less than 60% uptake.
- The wards with less than 60% uptake of the first dose still appear to be concentrated in the centre of Birmingham.
- Lozells, Small Heath and Gravelly Hill have achieved 60% uptake in mid-February.