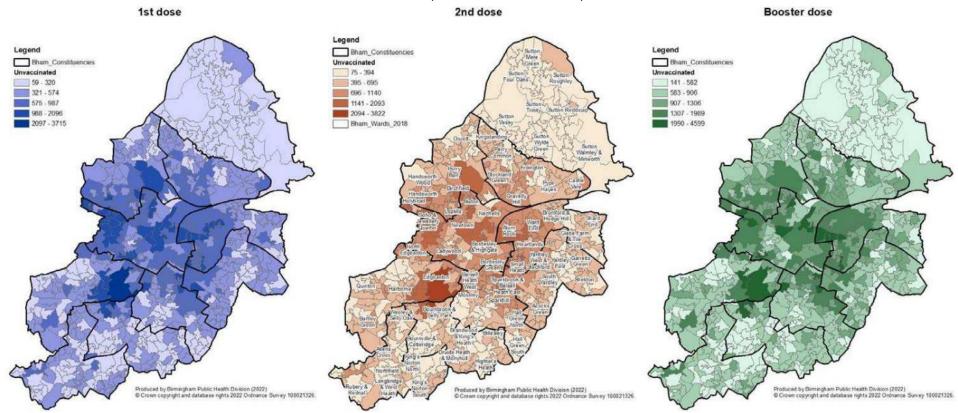

## COVID-19 Vaccination - 1st Dose by Ward NIMS Data (Extracted 28/02/2022)

|                          | % uptake of 1st Dose of Covid Vaccination data extracted 28-02-22 |       |                  |                |                 | % uptake of 1st Dose of Covid Vaccination data extracted 28-02-22 |                          |       |                  | ation          |                 |
|--------------------------|-------------------------------------------------------------------|-------|------------------|----------------|-----------------|-------------------------------------------------------------------|--------------------------|-------|------------------|----------------|-----------------|
| Ward Name                | Ward total<br>uptake 12+                                          | CEV   | COVID at<br>Risk | Carers -<br>LA | Carers -<br>DWP | Ward Name                                                         | Ward total<br>uptake 12+ | CEV   | COVID at<br>Risk | Carers -<br>LA | Carers -<br>DWP |
| Acocks Green             | 68.6%                                                             | 88.5% | 81.9%            | 81.9%          | 80.7%           | Frankley Great Park                                               | 76.4%                    | 89.9% | 83.9%            | 80.5%          | 71.3%           |
| Allens Cross             | 75.7%                                                             | 92.8% | 83.9%            | 85.8%          | 74.4%           | Garretts Green                                                    | 66.7%                    | 87.4% | 79.9%            | 83.8%          | 72.9%           |
| Alum Rock                | 54.2%                                                             | 82.5% | 75.5%            | 83.5%          | 71.7%           | Glebe Farm & Tile Cross                                           | 66.3%                    | 84.8% | 78.3%            | 82.0%          | 72.5%           |
| Aston                    | 57.7%                                                             | 82.6% | 75.3%            | 81.9%          | 76.0%           | Gravelly Hill                                                     | 59.9%                    | 87.2% | 77.7%            | 81.8%          | 75.8%           |
| Balsall Heath West       | 56.6%                                                             | 81.8% | 72.6%            | 64.3%          | 74.3%           | Hall Green North                                                  | 71.8%                    | 89.5% | 82.3%            | 80.2%          | 78.9%           |
| Bartley Green            | 73.5%                                                             | 88.7% | 82.5%            | 83.0%          | 76.1%           | Hall Green South                                                  | 82.9%                    | 93.4% | 88.9%            | 91.8%          | 88.8%           |
| Billesley                | 75.4%                                                             | 91.1% | 84.5%            | 82.6%          | 72.8%           | Handsworth                                                        | 56.5%                    | 83.0% | 73.2%            | 78.8%          | 71.2%           |
| Birchfield               | 53.7%                                                             | 79.3% | 70.6%            | 73.3%          | 67.9%           | Handsworth Wood                                                   | 67.2%                    | 87.6% | 81.1%            | 78.7%          | 74.3%           |
| Bordesley & Highgate     | 53.6%                                                             | 79.0% | 70.3%            | 72.2%          | 68.3%           | Harborne                                                          | 69.1%                    | 89.4% | 83.9%            | 85.1%          | 68.8%           |
| Bordesley Green          | 55.5%                                                             | 83.1% | 74.7%            | 74.8%          | 76.8%           | Heartlands                                                        | 58.1%                    | 83.7% | 76.8%            | 81.7%          | 75.1%           |
| Bournbrook & Selly Park  | 57.4%                                                             | 89.6% | 82.4%            | 77.8%          | 75.7%           | Highter's Heath                                                   | 79.9%                    | 92.9% | 87.6%            | 88.8%          | 80.4%           |
| Bournville & Cotteridge  | 79.0%                                                             | 92.4% | 88.3%            | 84.7%          | 73.4%           | Holyhead                                                          | 49.8%                    | 80.3% | 69.1%            | 73.1%          | 59.0%           |
| Brandwood & King's Heath | 79.2%                                                             | 91.5% | 87.3%            | 92.4%          | 77.2%           | King's Norton North                                               | 79.6%                    | 91.4% | 84.7%            | 86.3%          | 68.9%           |
| Bromford & Hodge Hill    | 66.7%                                                             | 86.9% | 79.5%            | 83.4%          | 76.7%           | King's Norton South                                               | 72.7%                    | 89.5% | 81.1%            | 82.2%          | 68.7%           |
| Castle Vale              | 71.5%                                                             | 91.8% | 84.6%            | 80.8%          | 72.2%           | Kingstanding                                                      | 70.6%                    | 89.9% | 82.0%            | 82.8%          | 75.4%           |
| Druids Heath & Monyhull  | 76.1%                                                             | 92.2% | 82.7%            | 90.0%          | 71.7%           | Ladywood                                                          | 53.7%                    | 78.6% | 72.4%            | 70.2%          | 65.8%           |
| Edgbaston                | 56.4%                                                             | 86.3% | 79.3%            | 81.0%          | 62.6%           | Longbridge & West Heath                                           | 80.7%                    | 94.0% | 83.0%            | 86.5%          | 73.4%           |
| Erdington                | 72.0%                                                             | 90.8% | 83.3%            | 83.5%          | 73.8%           | Lozells                                                           | 60.3%                    | 85.9% | 76.1%            | 75.0%          | 78.9%           |

Within this category, 75% or more of the ward have been vaccinated

Within this category, between 50% and 75% of the ward have been vaccinated

## COVID-19 Vaccine Uptake 1<sup>st</sup> Dose aged 12+ (wards with less than 60% uptake)

NIMS Data (Extracted 28/02/2022)

| Ward Name                | Total Uptake 12+ | Total Uptake 16+ | Total Uptake 12-<br>49 | Total Uptake 50+ |
|--------------------------|------------------|------------------|------------------------|------------------|
| Newtown                  | 49.8%            | 51.9%            | 45.3%                  | 66.1%            |
| Holyhead                 | 49.8%            | 51.4%            | 43.9%                  | 65.2%            |
| Nechells                 | 51.7%            | 54.4%            | 45.2%                  | 75.1%            |
| Soho & Jewellery Quarter | 53.2%            | 54.9%            | 48.9%                  | 67.9%            |
| Bordesley & Highgate     | 53.6%            | 56.0%            | 48.8%                  | 72.6%            |
| Birchfield               | 53.7%            | 55.8%            | 47.3%                  | 69.7%            |
| Ladywood                 | 53.7%            | 54.8%            | 50.3%                  | 69.6%            |
| Alum Rock                | 54.2%            | 57.7%            | 48.0%                  | 74.7%            |
| Bordesley Green          | 55.5%            | 58.3%            | 49.7%                  | 72.6%            |
| Ward End                 | 56.1%            | 60.1%            | 49.0%                  | 78.2%            |
| Edgbaston                | 56.4%            | 56.6%            | 48.2%                  | 82.9%            |
| Handsworth               | 56.5%            | 58.3%            | 50.5%                  | 71.5%            |
| Balsall Heath West       | 56.6%            | 59.1%            | 48.5%                  | 77.9%            |
| Sparkbrook & Balsall     |                  |                  |                        |                  |
| Heath East               | 56.9%            | 59.7%            | 51.0%                  | 74.7%            |
| Bournbrook & Selly Park  | 57.4%            | 57.6%            | 53.2%                  | 85.8%            |
| North Edgbaston          | 57.6%            | 59.1%            | 51.4%                  | 73.7%            |
| Aston                    | 57.7%            | 60.0%            | 52.3%                  | 73.8%            |
| Heartlands               | 58.1%            | 61.9%            | 51.5%                  | 78.4%            |
| Sparkhill                | 59.3%            | 61.9%            | 52.8%                  | 78.1%            |

- The table highlights the wards with less than 60% uptake.
- The wards with less than 60% uptake of the first dose still appear to be concentrated in the centre of Birmingham.
- Lozells, Small Heath and Gravelly Hill have achieved 60% uptake in mid-February.