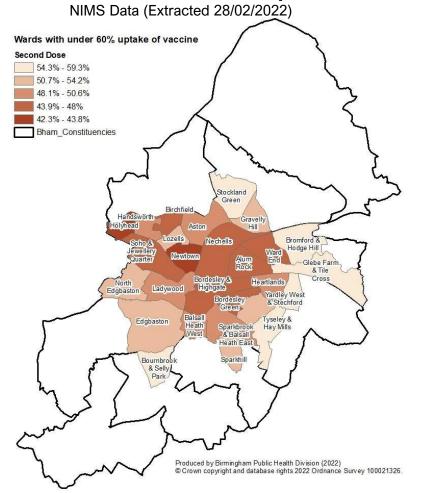

## **COVID-19 Vaccination - 2nd Dose by Ward**

NIMS Data (Extracted 28/02/2022)

|                             | % uptake of 2nd Dose of Covid Vaccination data extracted 28-02-22 |       |                  |                |                 | % uptake of 2nd Dose of Covid Vaccination data extracted 28-02-22 |                          |       |                  |                |                 |
|-----------------------------|-------------------------------------------------------------------|-------|------------------|----------------|-----------------|-------------------------------------------------------------------|--------------------------|-------|------------------|----------------|-----------------|
| Ward Name                   | Ward total<br>uptake 12+                                          | CEV   | COVID at<br>Risk | Carers -<br>LA | Carers -<br>DWP | Ward Name                                                         | Ward total<br>uptake 12+ | CEV   | COVID at<br>Risk | Carers -<br>LA | Carers -<br>DWP |
| Acocks Green                | 62.6%                                                             | 85.8% | 77.5%            | 75.5%          | 72.6%           | Frankley Great Park                                               | 70.4%                    | 87.6% | 80.2%            | 78.1%          | 64.5%           |
| Allens Cross                | 69.8%                                                             | 90.0% | 80.2%            | 81.1%          | 69.9%           | Garretts Green                                                    | 59.5%                    | 84.8% | 75.2%            | 77.1%          | 67.5%           |
| Alum Rock                   | 46.4%                                                             | 77.5% | 69.8%            | 78.2%          | 66.1%           | Glebe Farm & Tile Cross                                           | 59.1%                    | 80.8% | 73.6%            | 77.4%          | 66.1%           |
| Aston                       | 50.2%                                                             | 79.7% | 70.5%            | 76.4%          | 69.9%           | Gravelly Hill                                                     | 54.2%                    | 84.3% | 72.7%            | 72.7%          | 68.5%           |
| Balsall Heath West          | 50.6%                                                             | 78.7% | 67.4%            | 60.0%          | 70.7%           | Hall Green North                                                  | 65.6%                    | 87.2% | 77.9%            | 75.8%          | 74.8%           |
| Bartley Green               | 68.1%                                                             | 86.7% | 78.8%            | 80.3%          | 70.8%           | Hall Green South                                                  | 77.7%                    | 91.9% | 85.3%            | 84.7%          | 82.5%           |
| Billesley                   | 69.1%                                                             | 88.0% | 79.9%            | 77.9%          | 68.9%           | Handsworth                                                        | 49.4%                    | 79.7% | 68.8%            | 75.2%          | 65.3%           |
| Birchfield                  | 47.0%                                                             | 76.7% | 66.1%            | 71.9%          | 64.2%           | Handsworth Wood                                                   | 61.9%                    | 85.6% | 78.0%            | 74.2%          | 70.1%           |
| Bordesley & Highgate        | 47.4%                                                             | 74.6% | 65.2%            | 68.0%          | 61.2%           | Harborne                                                          | 65.8%                    | 87.5% | 80.6%            | 83.7%          | 64.3%           |
| Bordesley Green             | 47.8%                                                             | 79.3% | 69.4%            | 70.2%          | 71.8%           | Heartlands                                                        | 49.9%                    | 79.6% | 71.1%            | 77.8%          | 68.9%           |
| Bournbrook & Selly Park     | 55.5%                                                             | 88.0% | 79.7%            | 71.4%          | 72.2%           | Highter's Heath                                                   | 74.0%                    | 90.9% | 84.2%            | 87.5%          | 74.2%           |
| Bournville & Cotteridge     | 74.7%                                                             | 90.7% | 84.7%            | 82.6%          | 64.7%           | Holyhead                                                          | 43.8%                    | 77.9% | 65.5%            | 65.4%          | 53.4%           |
| Brandwood & King's<br>Heath | 74.2%                                                             | 88.4% | 82.7%            | 89.2%          | 71.5%           | King's Norton North                                               | 74.4%                    | 90.1% | 81.8%            | 83.8%          | 62.2%           |
| Bromford & Hodge Hill       | 59.3%                                                             | 84.2% | 75.0%            | 80.7%          | 69.9%           | King's Norton South                                               | 67.1%                    | 88.0% | 77.6%            | 76.2%          | 63.6%           |
| Castle Vale                 | 65.2%                                                             | 89.1% | 81.5%            | 78.3%          | 68.9%           | Kingstanding                                                      | 63.8%                    | 87.2% | 77.6%            | 78.6%          | 70.0%           |
| Druids Heath &<br>Monyhull  | 70.6%                                                             | 89.4% | 78.1%            | 81.1%          | 63.7%           | Ladywood                                                          | 50.4%                    | 75.9% | 68.8%            | 68.3%          | 61.5%           |
| Edgbaston                   | 53.5%                                                             | 85.2% | 76.0%            | 82.8%          | 58.9%           | Longbridge & West<br>Heath                                        | 75.8%                    | 92.9% | 79.5%            | 85.4%          | 67.2%           |
| Erdington                   | 67.4%                                                             | 87.9% | 79.7%            | 80.4%          | 69.6%           | Lozells                                                           | 52.5%                    | 82.9% | 71.4%            | 72.7%          | 73.9%           |

Within this category, 75% or more of the ward have been vaccinated

Within this category, between 50% and 75% of the ward have been vaccinated

## COVID-19 Vaccine Uptake 2<sup>nd</sup> Dose, aged 12+ (wards with less than 60% uptake)

| Ward Name                       | Total Uptake 12+ | Total Uptake 16+ | Total Uptake 12-49 | Total Uptake 50+ |
|---------------------------------|------------------|------------------|--------------------|------------------|
| Newtown                         | 42.3%            | 45.3%            | 36.7%              | 62.3%            |
| Holyhead                        | 43.8%            | 46.7%            | 36.4%              | 63.2%            |
| Nechells                        | 45.8%            | 49.2%            | 38.5%              | 72.1%            |
| Alum Rock                       | 46.4%            | 50.8%            | 38.8%              | 71.5%            |
| Birchfield                      | 47.0%            | 50.2%            | 38.8%              | 67.4%            |
| Bordesley & Highgate            | 47.4%            | 50.6%            | 41.7%              | 69.9%            |
| Bordesley Green                 | 47.8%            | 51.7%            | 40.2%              | 70.1%            |
| Ward End                        | 48.0%            | 53.1%            | 39.2%              | 75.1%            |
| Soho & Jewellery Quarter        | 47.9%            | 50.3%            | 42.8%              | 65.0%            |
| Sparkbrook & Balsall Heath East | 49.4%            | 53.2%            | 42.0%              | 71.7%            |
| Handsworth                      | 49.4%            | 52.6%            | 41.6%              | 69.3%            |
| Heartlands                      | 49.9%            | 55.1%            | 41.5%              | 75.5%            |
| Aston                           | 50.2%            | 53.8%            | 43.1%              | 71.2%            |
| Balsall Heath West              | 50.6%            | 54.1%            | 41.3%              | 75.1%            |
| Ladywood                        | 50.4%            | 51.8%            | 46.8%              | 67.6%            |
| Sparkhill                       | 51.7%            | 55.5%            | 43.5%              | 75.2%            |
| Small Heath                     | 52.2%            | 56.5%            | 44.1%              | 76.3%            |
| North Edgbaston                 | 52.3%            | 54.7%            | 44.8%              | 72.0%            |
| Lozells                         | 52.5%            | 56.1%            | 46.5%              | 71.2%            |
| Edgbaston                       | 53.5%            | 54.7%            | 44.7%              | 81.8%            |
| Gravelly Hill                   | 54.2%            | 57.1%            | 42.7%              | 77.5%            |
| Bournbrook & Selly Park         | 55.5%            | 56.1%            | 51.0%              | 84.9%            |
| Tyseley & Hay Mills             | 55.9%            | 59.9%            | 46.2%              | 79.3%            |
| Stockland Green                 | 56.0%            | 59.0%            | 44.2%              | 79.7%            |
| Yardley West & Stechford        | 58.8%            | 63.6%            | 48.2%              | 83.1%            |
| Glebe Farm & Tile Cross         | 59.1%            | 63.5%            | 46.6%              | 84.0%            |
| Bromford & Hodge Hill           | 59.3%            | 64.4%            | 46.9%              | 85.5%            |

- The table highlights the wards with less than 60% uptake.
- As with 1<sup>st</sup> dose, areas with less than 60% uptake of the 2nd dose still appear to be concentrated in the centre of Birmingham.
- \* Under 50s are aged 12-49 years old
- Handsworth Wood achieved 60% in late-January, and Garretts Green achieved 60% in late-February.