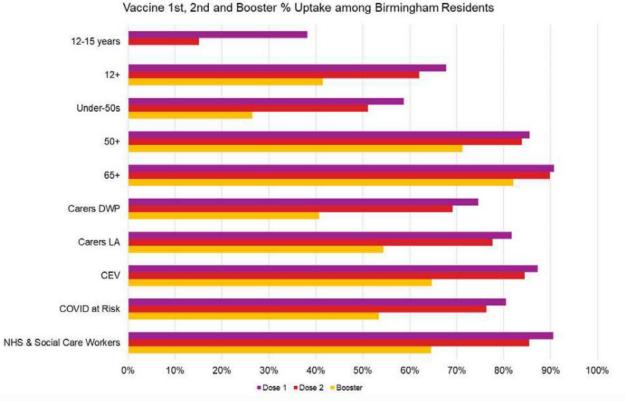

#### 12-15 years

Eligible - 72k 1st dose - 38.2%

#### 12 years and over

1<sup>st</sup> dose - 67.7% 2<sup>nd</sup> dose - 62.1% Booster dose - 41.5%

#### Under-50s\*

1<sup>st</sup> dose - 58.7% 2<sup>nd</sup> dose - 51.1% Booster dose - 26.4%

#### 50 years and over

1st dose - 85.5% 2nd dose - 83.9% Booster dose - 71.3%

\* Under 50s are aged 12-49 years old

#### 65 years and over

1st dose - 90.8% 2nd dose - 89.8% Booster dose - 82.1%

#### **Booster uptake**

All ages - 41.5% >80yrs - 83.3%

#### **Clinically Extremely Vulnerable**

1st dose - 87.3% 2nd dose - 84.5% Booster - 64.7%

#### **COVID At Risk**

1st dose - 80.5% 2nd dose - 76.3% Booster - 53.4%

## **Uptake in Birmingham Residents -1st, 2nd and Booster Doses**

NIMS Data (Extracted 28/02/2022)

- Uptake of 1<sup>st</sup>, 2<sup>nd</sup> and booster doses remain consistently lower amongst under-50s compared to over-50s.
- Identified vulnerable groups including over-65s, clinically extremely vulnerable and COVID at-risk cohorts show good uptake of 1st and 2nd doses, with booster uptake between 50% and 65%.
- Booster uptake in NHS and social care workers is lower compared to the uptake of 1st and 2nd doses.