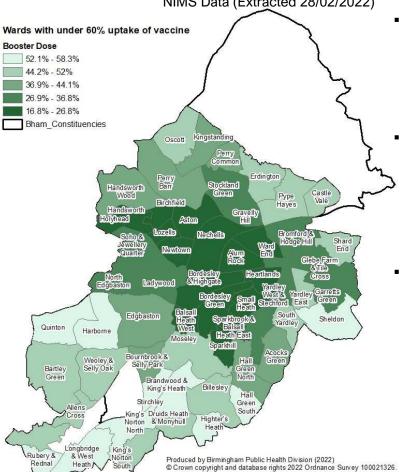

## **COVID-19 Vaccination - Booster Dose by Ward**

NIMS Data (Extracted 28/02/2022)

|                             | % uptake of              |       | Dose of Co       |                | ination         |                            | % uptake of Booster Dose of Covid Vaccination data extracted 28-02-22 |       |                  |                |                 |
|-----------------------------|--------------------------|-------|------------------|----------------|-----------------|----------------------------|-----------------------------------------------------------------------|-------|------------------|----------------|-----------------|
| Ward Name                   | Ward total<br>uptake 12+ | CEV   | COVID at<br>Risk | Carers -<br>LA | Carers -<br>DWP | Ward Name                  | Ward total<br>uptake 12+                                              | CEV   | COVID at<br>Risk | Carers -<br>LA | Carers -<br>DWP |
| Acocks Green                | 41.0%                    | 68.7% | 55.8%            | 53.4%          | 45.2%           | Frankley Great Park        | 50.4%                                                                 | 74.9% | 60.8%            | 64.1%          | 42.0%           |
| Allens Cross                | 52.0%                    | 78.5% | 64.6%            | 66.0%          | 50.6%           | Garretts Green             | 36.8%                                                                 | 64.7% | 51.5%            | 47.6%          | 42.2%           |
| Alum Rock                   | 16.8%                    | 37.4% | 29.6%            | 32.0%          | 26.4%           | Glebe Farm & Tile Cross    | 35.4%                                                                 | 58.8% | 48.0%            | 50.6%          | 36.8%           |
| Aston                       | 22.9%                    | 53.1% | 40.0%            | 44.1%          | 37.1%           | Gravelly Hill              | 33.7%                                                                 | 64.6% | 51.3%            | 51.1%          | 46.2%           |
| Balsall Heath West          | 24.8%                    | 51.6% | 35.5%            | 32.2%          | 30.6%           | Hall Green North           | 40.6%                                                                 | 64.2% | 50.7%            | 46.3%          | 40.0%           |
| Bartley Green               | 49.4%                    | 74.2% | 60.8%            | 61.9%          | 49.0%           | Hall Green South           | 58.3%                                                                 | 81.2% | 67.7%            | 70.4%          | 61.3%           |
| Billesley                   | 48.2%                    | 72.0% | 58.7%            | 54.0%          | 41.7%           | Handsworth                 | 26.8%                                                                 | 57.6% | 43.1%            | 47.4%          | 33.3%           |
| Birchfield                  | 22.8%                    | 51.5% | 38.0%            | 44.4%          | 31.8%           | Handsworth Wood            | 39.4%                                                                 | 65.8% | 54.6%            | 60.7%          | 39.9%           |
| Bordesley & Highgate        | 24.3%                    | 46.6% | 37.3%            | 30.9%          | 24.9%           | Harborne                   | 53.8%                                                                 | 77.2% | 67.1%            | 71.6%          | 46.8%           |
| Bordesley Green             | 21.1%                    | 45.7% | 36.8%            | 35.1%          | 31.9%           | Heartlands                 | 23.2%                                                                 | 47.1% | 37.9%            | 41.3%          | 28.2%           |
| Bournbrook & Selly Park     | 42.0%                    | 75.3% | 62.8%            | 58.7%          | 55.7%           | Highter's Heath            | 54.4%                                                                 | 79.2% | 64.5%            | 68.8%          | 50.7%           |
| Bournville & Cotteridge     | 61.5%                    | 81.3% | 71.9%            | 70.1%          | 46.7%           | Holyhead                   | 24.4%                                                                 | 58.1% | 43.3%            | 50.0%          | 30.1%           |
| Brandwood & King's<br>Heath | 57.0%                    | 73.2% | 65.1%            | 69.7%          | 49.1%           | King's Norton North        | 57.5%                                                                 | 79.5% | 64.6%            | 75.0%          | 42.1%           |
| Bromford & Hodge Hill       | 33.0%                    | 57.4% | 44.8%            | 48.3%          | 34.0%           | King's Norton South        | 48.4%                                                                 | 75.8% | 58.5%            | 52.5%          | 40.4%           |
| Castle Vale                 | 48.1%                    | 79.2% | 66.2%            | 56.7%          | 49.1%           | Kingstanding               | 41.9%                                                                 | 70.2% | 56.7%            | 54.2%          | 44.6%           |
| Druids Heath &<br>Monyhull  | 51.4%                    | 74.7% | 59.1%            | 70.0%          | 42.3%           | Ladywood                   | 33.9%                                                                 | 57.2% | 49.6%            | 45.2%          | 37.2%           |
| Edgbaston                   | 41.1%                    | 73.1% | 61.5%            | 62.1%          | 36.4%           | Longbridge & West<br>Heath | 57.8%                                                                 | 81.3% | 62.6%            | 68.0%          | 47.3%           |
| Erdington                   | 50.1%                    | 77.1% | 63.3%            | 69.6%          | 49.3%           | Lozells                    | 23.6%                                                                 | 52.4% | 39.6%            | 45.5%          | 39.0%           |

Within this category, 75% or more of the ward have been vaccinated

Within this category, between 50% and 75% of the ward have been vaccinated

#### **COVID-19 Vaccine Uptake Booster Dose, aged 12+** (wards with less than 60% uptake)

NIMS Data (Extracted 28/02/2022)

- With the exception of the Northern/more affluent areas, less th 60% booster uptake widespread in other parts of Birmingham.
  - Uptake in Bournville Cotteridge (61.5%) a Northfield (63.9%) is marginally higher tha its surrounding areas the South, with less th 60% uptake.
- Sutton Reddicap achieved 60% in early February.