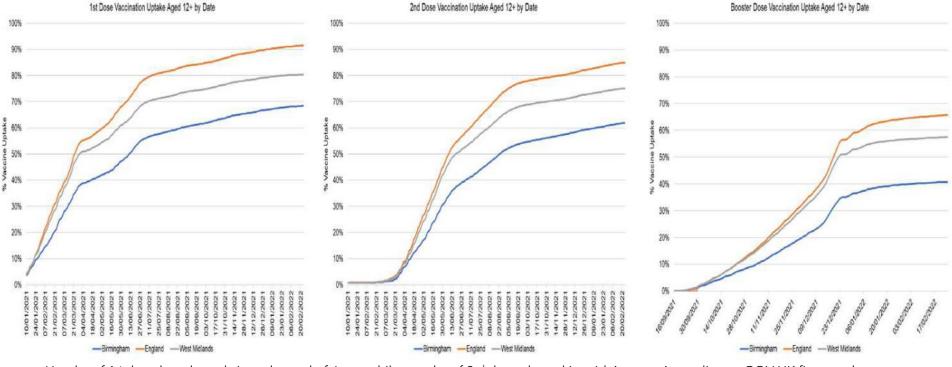

### **Uptake by Date of COVID-19 Vaccination**

Uptake of 1st dose has slowed since the end of June, whilst uptake of 2nd dose slowed in mid-August. According to GOV.UK figures, the current rate of uptake for the 1st, 2nd and booster doses in Birmingham residents aged 12 years and over (68.4%, 61.9%, 40.7%) is significantly lower than the rates for West Midlands (80.4%, 75.1%, 57.5%) and England (91.4%, 84.9%, 65.7%).