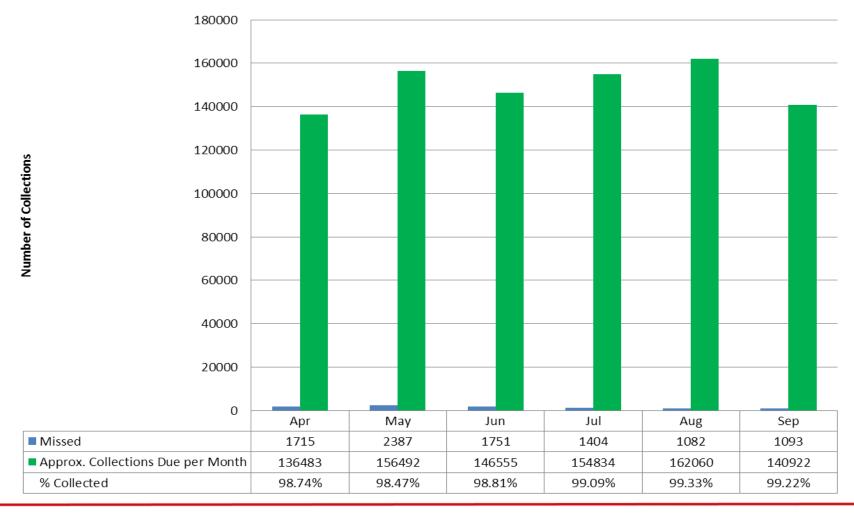

### Percentage of garden collections achieved – including numbers of missed collections

Source: MAPSS – Numbers as reported by the public

Note: Stabilisation of the service occurs following the closure of sales on  $1^{st}$  August. In September 99.22% of collections were successful .