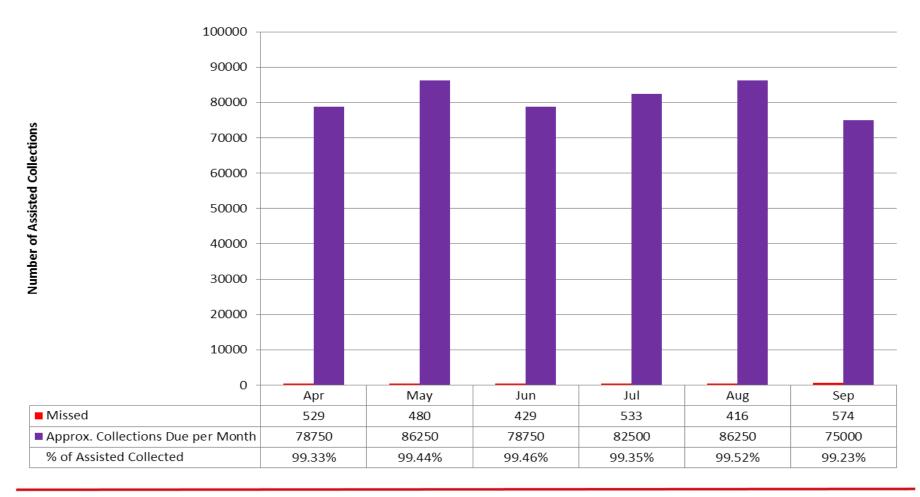

### Percentage of assisted refuse and recycling collections achieved - including numbers of missed collections excl. Garden

Source: MAPSS - Numbers as reported by the public.

Note: There are circ. 12 500 customers who receive assistance with their collections, each receiving a weekly assistance for their waste collection and fortnightly assistance for their recycling collection, which equates to circ. 18 750 collections per week.