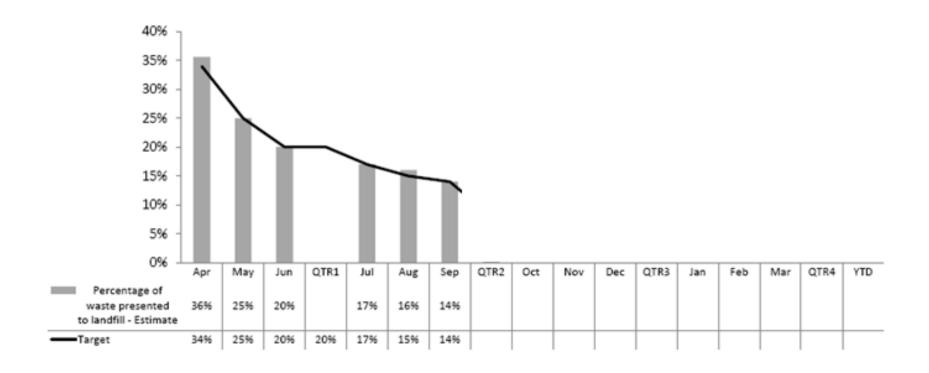

#### PERCENTAGE OF WASTE PRESENTED TO LANDFILL

Source: Veolia

Note: This is the percentage of the total waste disposed of that was sent to landfill during the current financial year (April to March). The estimated year to date figure of 14% puts the service on the profiled target of 14%. Due to the planned maintenance shutdown of the Tyseley Energy Recovery Facility in April there is always a higher percentage of waste presented to landfill during this month this unfortunately over ran into May. Please note in September there was a significant reduction in the amount of waste going to landfill with an estimated monthly figure of just over 3%.