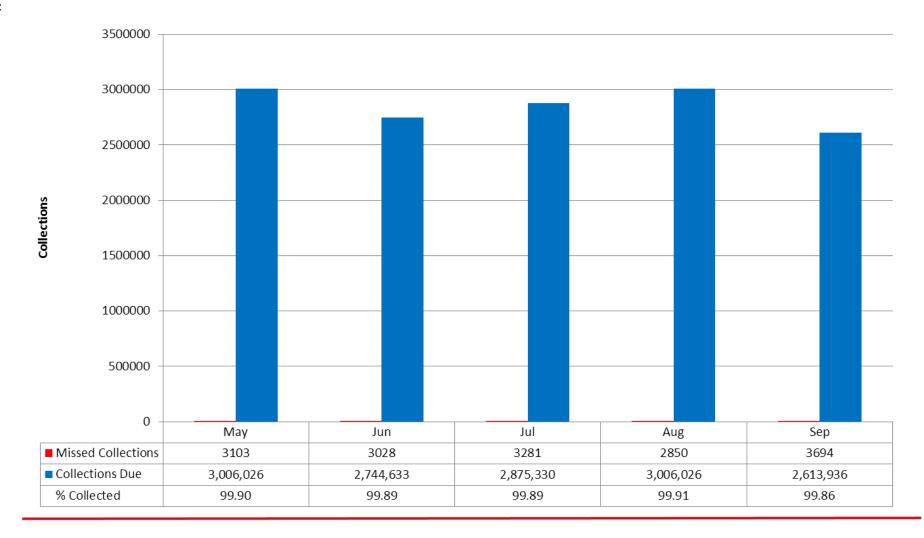

## Percentage of refuse and recycling collections achieved - including numbers of missed collections excl. Garden

Source: MAPSS – Numbers as reported by the public

Note: