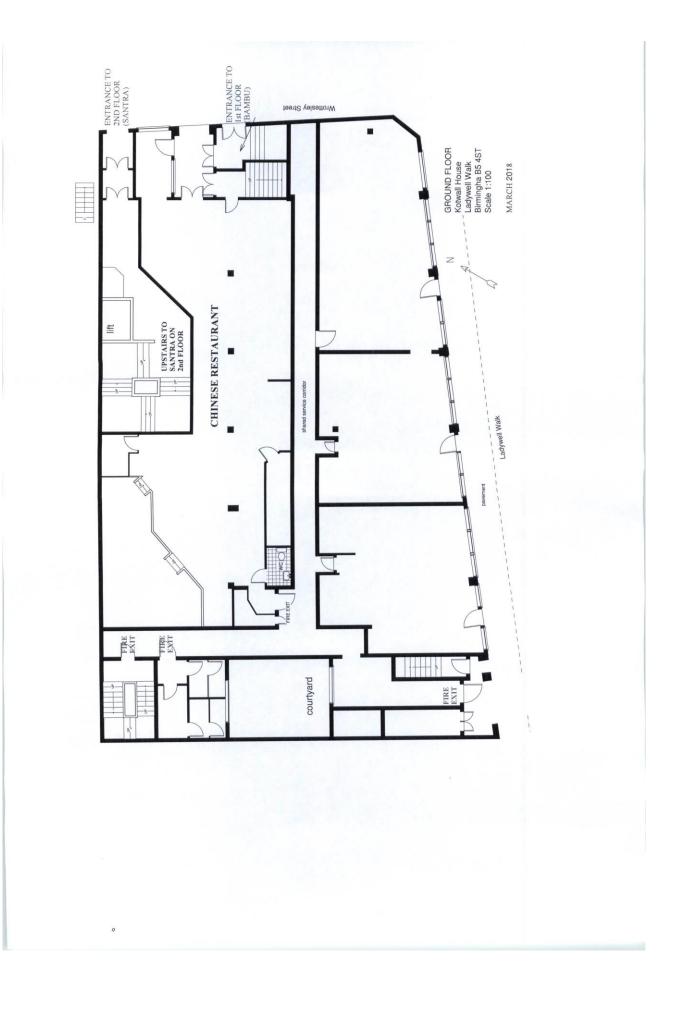

A copy of the determination is attached at Appendix 4.

Site Location Plans at Appendix 5.

It should be noted that there is a special policy in force for the Hurst Street/Arcadian area. The effect of a special policy is to create a rebuttable presumption that applications for new licences or material variations to existing licences will normally be refused unless it can be shown that the premises concerned will not add to the cumulative impact on the licensing objectives being experienced.