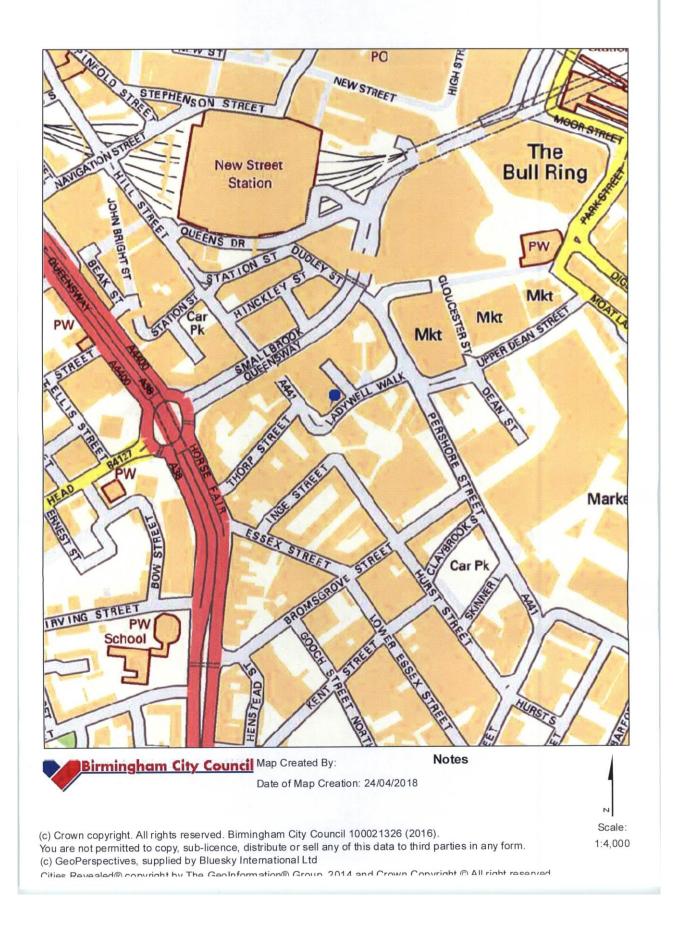

A copy of the determination is attached at Appendix 4.

Site Location Plans at Appendix 5.

It should be noted that there is a special policy in force for the Hurst Street/Arcadian area. The effect of a special policy is to create a rebuttable presumption that applications for new licences or material variations to existing licences will normally be refused unless it can be shown that the premises concerned will not add to the cumulative impact on the licensing objectives being experienced.