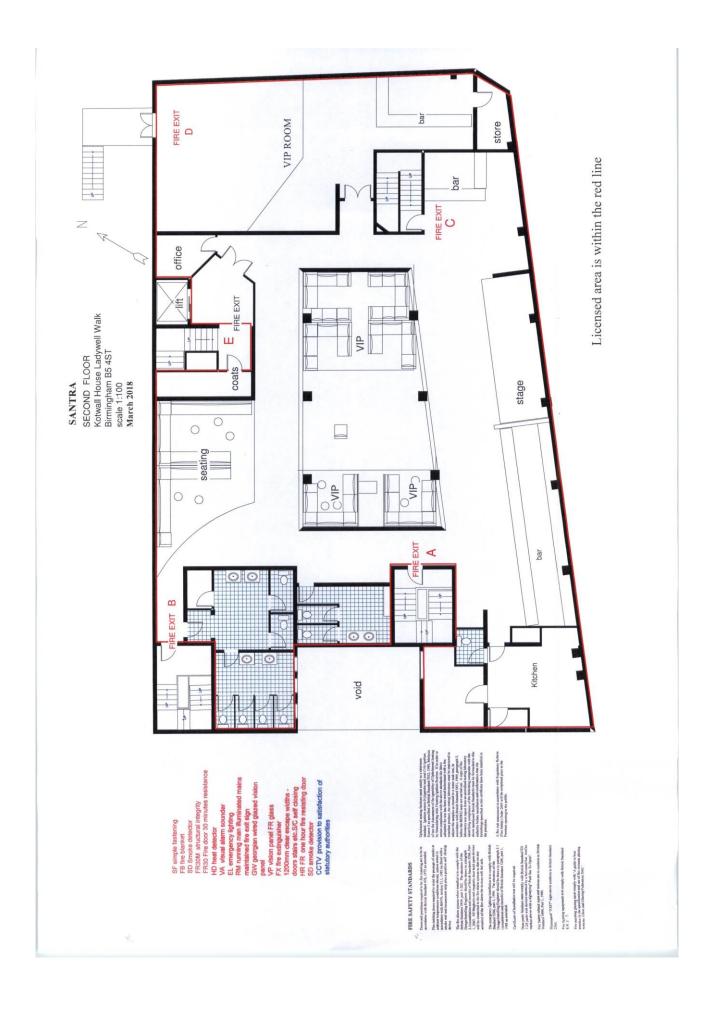

A copy of the determination is attached at Appendix 4.

Site Location Plans at Appendix 5.

It should be noted that there is a special policy in force for the Hurst Street/Arcadian area. The effect of a special policy is to create a rebuttable presumption that applications for new licences or material variations to existing licences will normally be refused unless it can be shown that the premises concerned will not add to the cumulative impact on the licensing objectives being experienced.