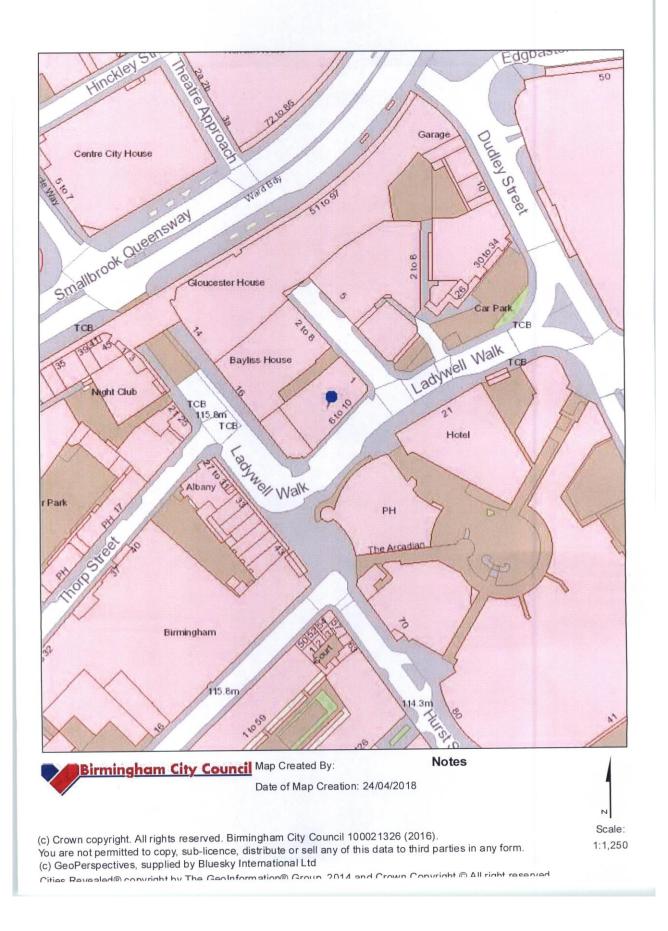

A copy of the determination is attached at Appendix 4.

Site Location Plans at Appendix 5.

It should be noted that there is a special policy in force for the Hurst Street/Arcadian area. The effect of a special policy is to create a rebuttable presumption that applications for new licences or material variations to existing licences will normally be refused unless it can be shown that the premises concerned will not add to the cumulative impact on the licensing objectives being experienced.