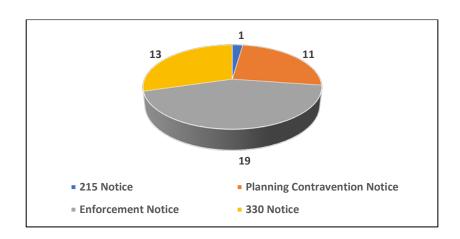

# 4.4.1 The chart below shows the categories why those cases were closed:

4.5 The chart below displays the number of notices and type of notice issued during the first six months of the financial year.