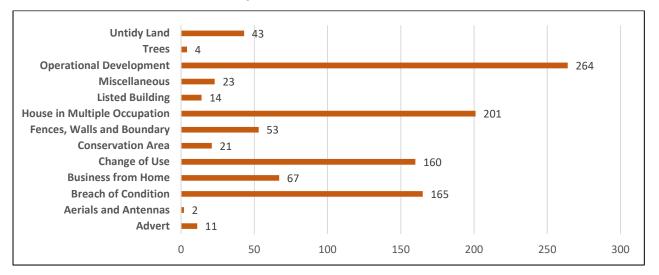

khill                       | 26   |
| Stirchley                       | 17   |
| Stockland Green                 | 33   |
| Sutton Four Oaks                | 9    |
| Sutton Mere Green               | 2    |
| Sutton Reddicap                 | 3    |
| Sutton Roughley                 | 5    |
| Sutton Trinity                  | 7    |
| Sutton Vesey                    | 17   |
| Sutton Walmley & Minworth       | 2    |
| Sutton Wylde Green              | 9    |
| Tyseley & Hay Mills             | 10   |
| Ward End                        | 9    |
| Weoley & Selly Oak              | 15   |
| Yardley East                    | 9    |
| Yardley West & Stechford        | 10   |
|                                 | 1020 |

1028

## 4.4 The chart below shows the categories of those cases closed:



# 4.4.1 The chart below shows the categories why those cases were closed:



4.5 The chart below displays the number of notices and type of notice issued during the first six months of the financial year.



4.6 Since 2018 the local planning authority has referred several cases, where appropriate, to Crown Court to obtain a confiscation order under the Proceeds of Crime Act. The table below shows our success to date. A total of £310,981.89 has been awarded to the Council. The Planning Enforcement Team receive roughly 1/6<sup>th</sup> of that figure, so approximately £60,000 which must be reinvested into prevention/detection of crime and separating offenders from the proceeds of their crimes.

| <u>Date</u> | <u>Payment</u> | <u>Breach</u>                                     |
|----------