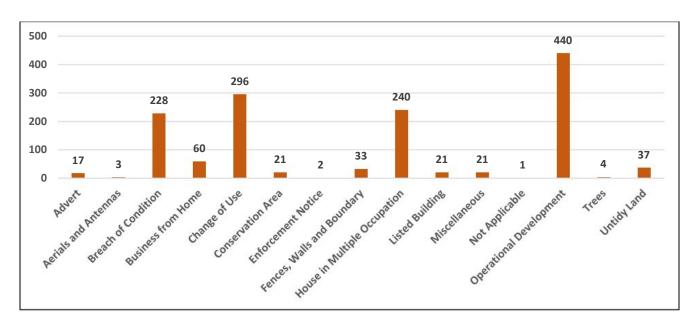

#### 4. Performance/Data:

4.1 The chart below outlines the total number of live cases as at 30 September 2021 (1424). These can be categorised as the following:

4.2 The table below illustrates the number of live cases per ward: