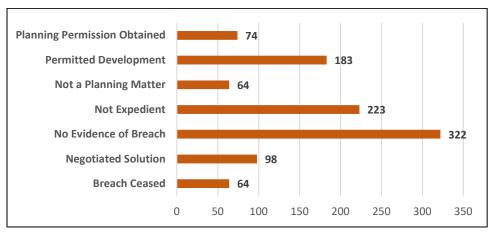

# 4.4.1 The chart below shows the categories why those cases were closed:

4.5 The chart below displays the number of notices and type of notice issued during the first six months of the financial year.