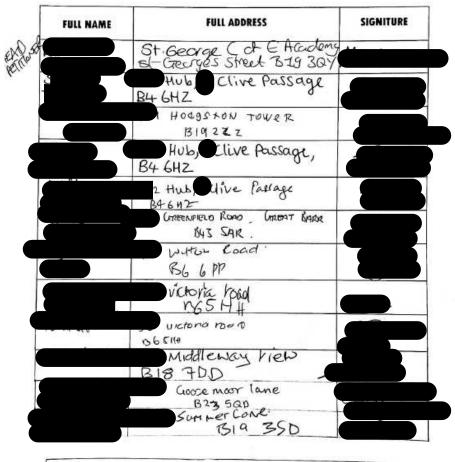

#### Date: 16/09/2021 Petition to object Licensing of Diamond Lounge, 92-96 Hospital street, B19 3QP

## PETITION to object Licensing of Diamond Lounge, 92-96 Hospital street, B19 3QP

We are objecting the application of Diamond Lounge, 92-96 Hospital Street, B19 3QP. We feel this will increase crime and disorder in the area. CCTV footage and images of an event taking place here already on 02/09/21 are available of such flagrant abuses of public safety and good general order. Littering of partially consumed food items and alcoholic beverages, illegal parking of vehicles and urinating in streets.

A copy of this petition and its details will be made public in the event of a hearing.

| Date: 16/09/2021 | Petition to object Licensing of Diamono<br>Hospital street, B19 3QP | l Lounge, 92-96 |
|------------------|---------------------------------------------------------------------|-----------------|
| FULL NAME        | FULL ADDRESS                                                        | SIGNITURE       |
| ,                | - Porcherster b 19                                                  |                 |
|                  | Algate Grove Neutourn<br>Biham B19 3XE                              | 9               |
|                  | B192yf Hospátel<br>st                                               |                 |
|                  | EXCHAGE<br>BRIMINGGAM- BZGEJ                                        |                 |
|                  | BUNMUKERS Walk<br>BIJZDW                                            |                 |
|                  | Priory Quarsoney<br>B46FS                                           | 4               |
|                  | Prog Omensions<br>BUGFS                                             |                 |
|                  | Red To wer Bast                                                     |                 |
|                  | Gunnakers Dalk B19 200                                              |                 |
|                  | BIG3KE                                                              |                 |
|                  | Turfpite Lane -<br>B23 SEA                                          |                 |
|                  | Bismullah Building                                                  |                 |
|                  | Best 777                                                            |                 |
|                  | stamford Grove<br>Hands wo the                                      |                 |