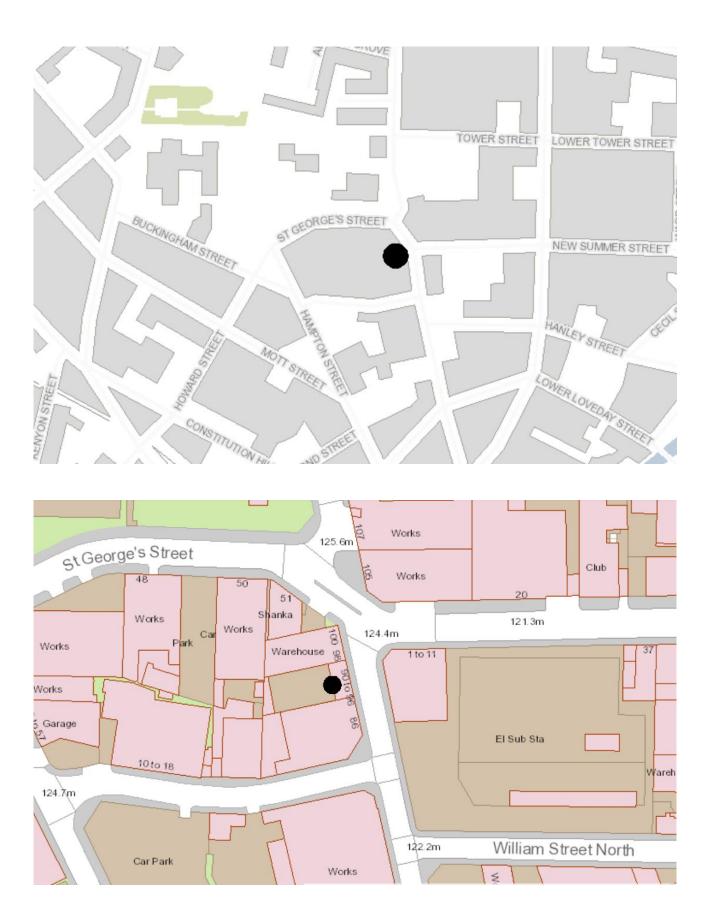

The application is attached at Appendix 9.

Site Location Plans at Appendix 10.

When carrying out its licensing functions, a licensing authority must have regard to Birmingham City Council's Statement of Licensing Policy and the Guidance issued by the Secretary of State under s182 of the Licensing Act 2003. The Licensing Authority is also required to take such steps as it considers appropriate for the promotion of the licensing objectives, which are:-