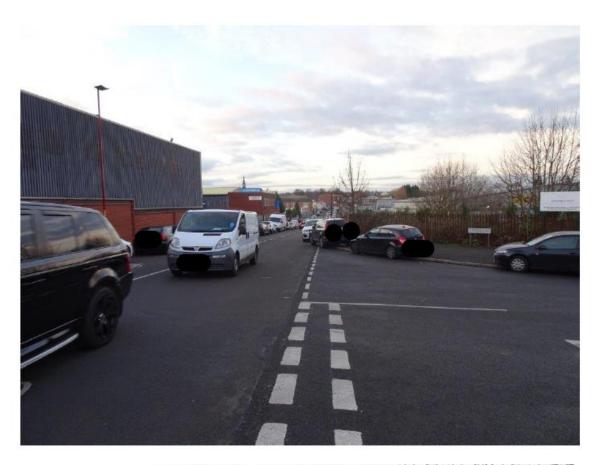

## We object to this application.

We are most concerned about the following:-

- Considerable lack of car parking facilities in the immediate vicinity.
   This will result in cars parking on Park Road and Soho Pool Way; which will result in considerable inconvenience for our business and other local businesses as well as residents with cars blocking drive ways and business entrances.
- Traffic flow in the area.
   There is already the problem of considerable queues at both ends of Park Road during busy times.
- 3. Noise levels during the early hours of the morning when people are leaving the establishment.