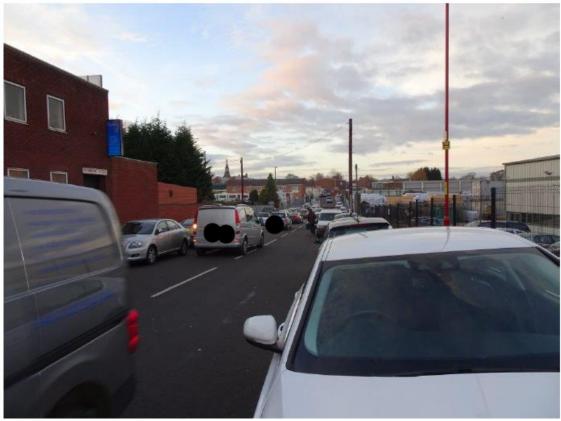

## We object to this application.

We are most concerned about the following:-

- Considerable lack of car parking facilities in the immediate vicinity.
   This will result in cars parking on Park Road and Soho Pool Way; which will result in considerable inconvenience for our business and other local businesses as well as residents with cars blocking drive ways and business entrances.
- Traffic flow in the area.
   There is already the problem of considerable queues at both ends of Park Road during busy times.
- 3. Noise levels during the early hours of the morning when people are leaving the establishment.