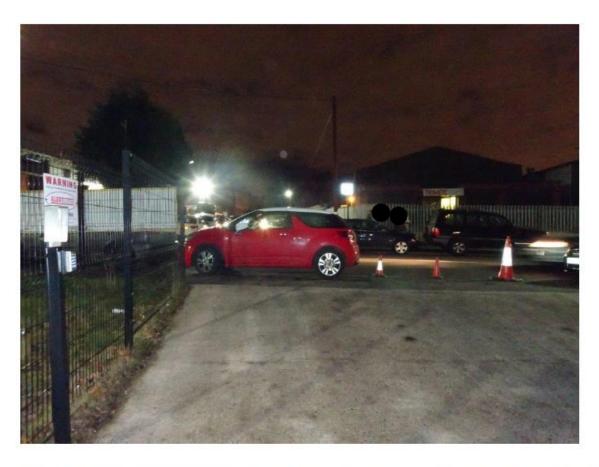

## We object to this application.

We are most concerned about the following:-

- Considerable lack of car parking facilities in the immediate vicinity.
   This will result in cars parking on Park Road and Soho Pool Way; which will result in considerable inconvenience for our business and other local businesses as well as residents with cars blocking drive ways and business entrances.
- Traffic flow in the area.
   There is already the problem of considerable queues at both ends of Park Road during busy times.
- 3. Noise levels during the early hours of the morning when people are leaving the establishment.