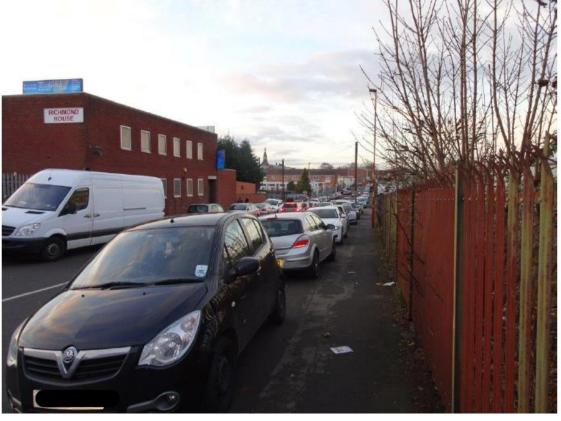

## We object to this application.

We are most concerned about the following:-

- Considerable lack of car parking facilities in the immediate vicinity.
   This will result in cars parking on Park Road and Soho Pool Way; which will result in considerable inconvenience for our business and other local businesses as well as residents with cars blocking drive ways and business entrances.
- Traffic flow in the area.
   There is already the problem of considerable queues at both ends of Park Road during busy times.
- 3. Noise levels during the early hours of the morning when people are leaving the establishment.