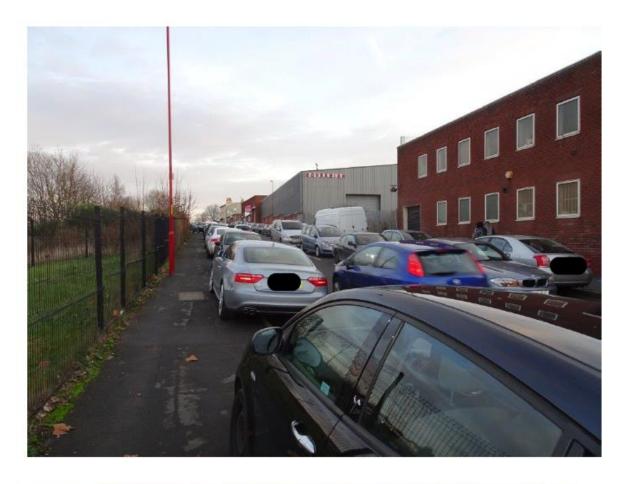

## We object to this application.

We are most concerned about the following:-

- Considerable lack of car parking facilities in the immediate vicinity.
   This will result in cars parking on Park Road and Soho Pool Way; which will result in considerable inconvenience for our business and other local businesses as well as residents with cars blocking drive ways and business entrances.
- Traffic flow in the area.
   There is already the problem of considerable queues at both ends of Park Road during busy times.
- 3. Noise levels during the early hours of the morning when people are leaving the establishment.