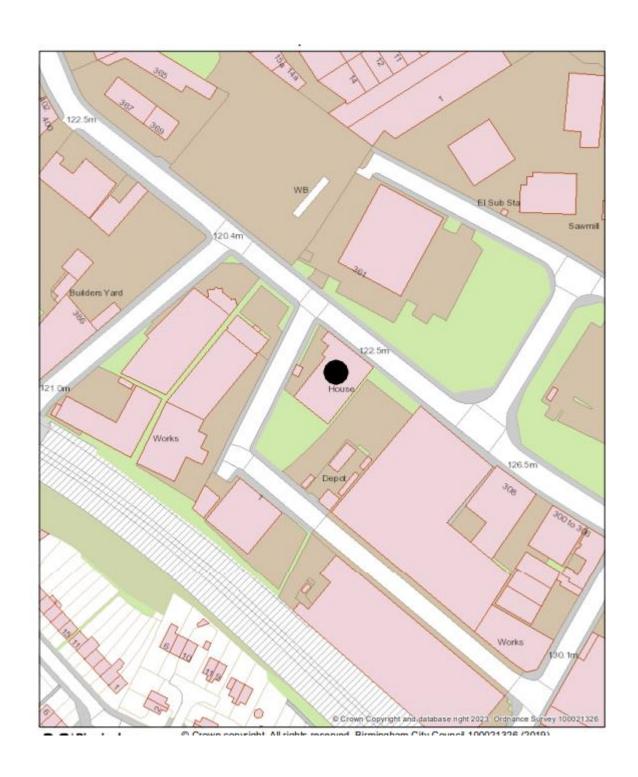

Site Location Plans at Appendix 4.

When carrying out its licensing functions, a licensing authority must have regard to Birmingham City Council's Statement of Licensing Policy and the Guidance issued by the Secretary of State under s182 of the Licensing Act 2003. The Licensing Authority is also required to take such steps as it considers appropriate for the promotion of the licensing objectives, which are:-