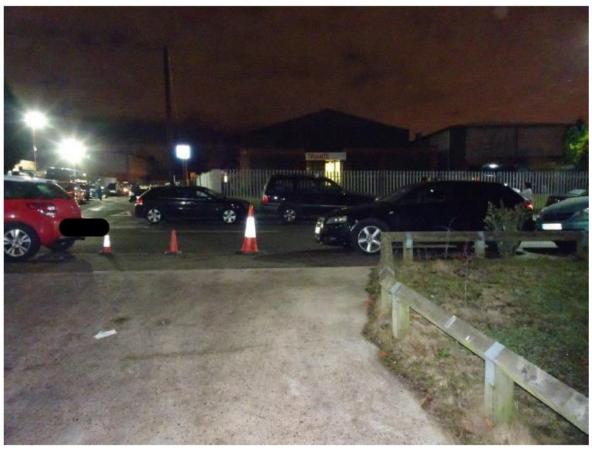

## We object to this application.

We are most concerned about the following:-

- Considerable lack of car parking facilities in the immediate vicinity.
   This will result in cars parking on Park Road and Soho Pool Way; which will result in considerable inconvenience for our business and other local businesses as well as residents with cars blocking drive ways and business entrances.
- Traffic flow in the area.
   There is already the problem of considerable queues at both ends of Park Road during busy times.
- 3. Noise levels during the early hours of the morning when people are leaving the establishment.