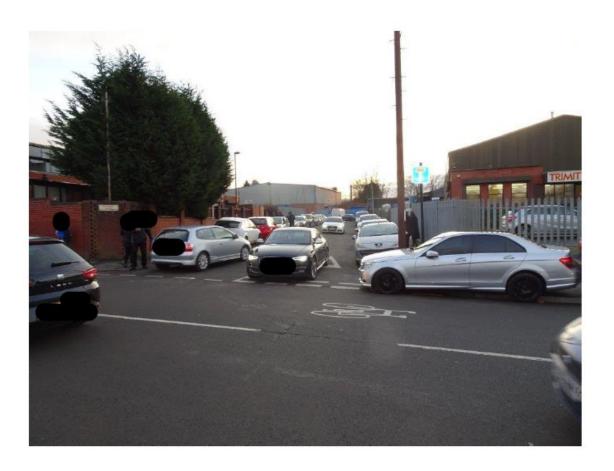

## We object to this application.

We are most concerned about the following:-

- Considerable lack of car parking facilities in the immediate vicinity.
   This will result in cars parking on Park Road and Soho Pool Way; which will result in considerable inconvenience for our business and other local businesses as well as residents with cars blocking drive ways and business entrances.
- Traffic flow in the area.
   There is already the problem of considerable queues at both ends of Park Road during busy times.
- 3. Noise levels during the early hours of the morning when people are leaving the establishment.