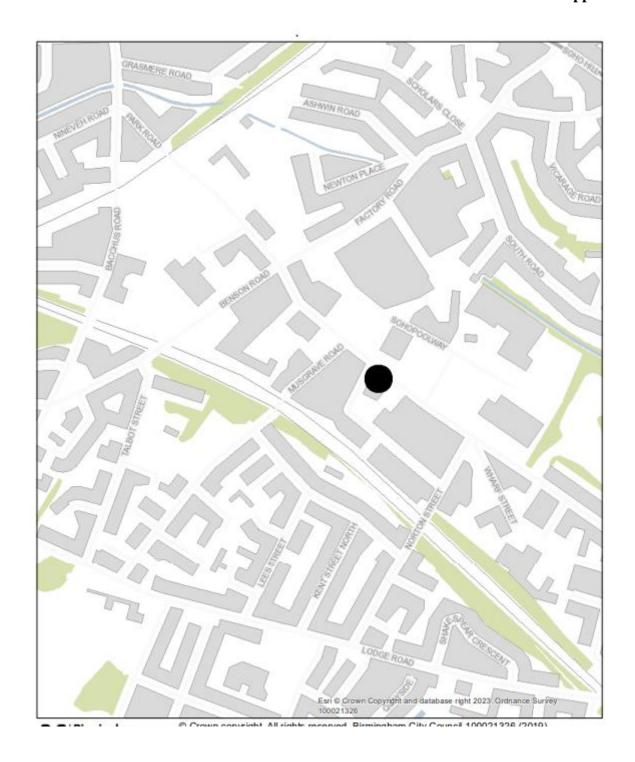

Site Location Plans at Appendix 4.

When carrying out its licensing functions, a licensing authority must have regard to Birmingham City Council's Statement of Licensing Policy and the Guidance issued by the Secretary of State under s182 of the Licensing Act 2003. The Licensing Authority is also required to take such steps as it considers appropriate for the promotion of the licensing objectives, which are:-