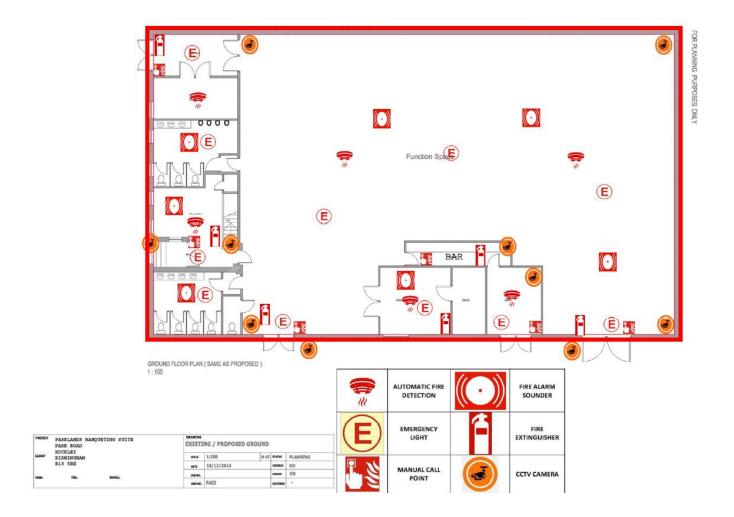

RK IN THE UK (PLEASE READ GUIDANCE NOTE 15).

THE DPS NAMED IN THIS APPLICATION FORM IS ENTITLED TO WORK IN THE UK (AND IS NOT SUBJECT TO CONDITIONS PREVENTING HIM OR HER FROM DOING WORK RELATING TO A LICENSABLE ACTIVITY) AND I HAVE SEEN A COPY OF HIS OR HER PROOF OF ENTITLEMENT TO WORK, IF APPROPRIATE (PLEASE SEE NOTE 15).

Ticking this box indicates you have read and understood the above declaration

This section should be completed by the applicant, unless you answered "Yes" to the question "Are you an agent acting on behalf of the applicant?"

| * Full name | RUSSELL GEORGE   |
|-------------|------------------|
|             |                  |
| * Capacity  | AGENT/CONSULTANT |
|             |                  |
| * Date      | 18 / 03 / 2023   |
|             | dd mm yyw        |



From: Russell George Sent: 20 March 2023 14:18

**To:** Ben Reader **Cc:** Licensing

Subject: Re: New Parklands Suite APP

Thanks for confirming this Ben.

We agree to these conditions for the license.

On Mon, 20 Mar 2023 at 14:16, Ben Reader wrote:

Licensing,

Following a site visit and liaison with the licence holder, we have agreed for the following conditions to be added

- For externally promoted events, the licence holder will provide WMP licensing with a minimum of 28 days notice, unless otherwise agreed by WMP, to include details of the event. This will be supported by a risk assessment including security deployment plan which will be made available to WMP on request.
- If the premises wish to operate after 02:00, then the licence holder needs to provide a minimum of 7 days no