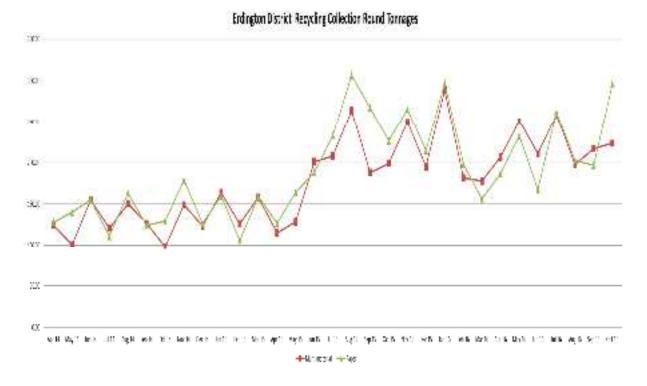

# **Erdington District Committee Meeting 31 January 2017**

The District Committee set out a number of recommendations as a part of its Districts neighbourhood Challenge Clean and Green Report. The specific recommendations that relate to Waste Management are set out in table 1 below.

Table 1

|                                            | Recommendations                                                                                                                                                                            | Responsibility | Timescale  |  |  |  |  |
|--------------------------------------------|--------------------------------------------------------------------------------------------------------------------------------------------------------------------------------------------|----------------|------------|--|--|--|--|
| Improving Cleanliness across the District: |                                                                                                                                                                                            |                |            |  |  |  |  |
| R01                                        | Improve refuse collection arrangements for flats above shops introducing wheelie bins where practical to do so                                                                             | Depot Manager  | March 2017 |  |  |  |  |
| R02                                        | Improve refuse collection arrangements to residents in newly built homes within district                                                                                                   | Depot Manager  | Sept 2016  |  |  |  |  |
| R03                                        | Provide a list of homes requiring alternative alley cat collection service and work to stabilize                                                                                           | Depot Manager  | Sept 2016  |  |  |  |  |
| R04                                        | Ensure all bins are collected on the day specified (and not the next day) Improved communication on missed collections and when round not completed from crew to depot and then to Members | Depot Manager  | Sept 2016  |  |  |  |  |
| R05                                        | Share street cleansing rotas with Members and partners at ward level to ensure the same resource is best meeting local needs                                                               | Depot Manager  | Sept 2016  |  |  |  |  |
| R07                                        | Recycling Banks to be removed in conjunction and with agreement of Ward Members to ensure implications understood.                                                                         | Depot Manager  | Sept 2016  |  |  |  |  |