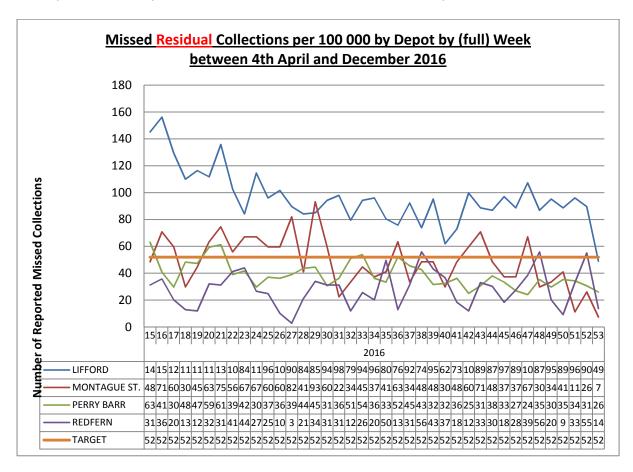

# **Erdington District Committee Meeting 31 January 2017**

The District Committee set out a number of recommendations as a part of its Districts neighbourhood Challenge Clean and Green Report. The specific recommendations that relate to Waste Management are set out in table 1 below.

Table 1

|                                            | Recommendations                                                                                                                                                                            | Responsibility | Timescale  |  |  |  |  |
|--------------------------------------------|--------------------------------------------------------------------------------------------------------------------------------------------------------------------------------------------|----------------|------------|--|--|--|--|
| Improving Cleanliness across the District: |                                                                                                                                                                                            |                |            |  |  |  |  |
| R01                                        | Improve refuse collection arrangements for flats above shops introducing wheelie bins where practical to do so                                                                             | Depot Manager  | March 2017 |  |  |  |  |
| R02                                        | Improve refuse collection arrangements to residents in newly built homes within district                                                                                                   | Depot Manager  | Sept 2016  |  |  |  |  |
| R03                                        | Provide a list of homes requiring alternative alley cat collection service and work to stabilize                                                                                           | Depot Manager  | Sept 2016  |  |  |  |  |
| R04                                        | Ensure all bins are collected on the day specified (and not the next day) Improved communication on missed collections and when round not completed from crew to depot and then to Members | Depot Manager  | Sept 2016  |  |  |  |  |
| R05                                        | Share street cleansing rotas with Members and partners at ward level to ensure the same resource is best meeting local needs                                                               | Depot Manager  | Sept 2016  |  |  |  |  |
| R07                                        | Recycling Banks to be removed in conjunction and with agreement of Ward Members to ensure implications understood.                                                                         | Depot Manager  | Sept 2016  |  |  |  |  |