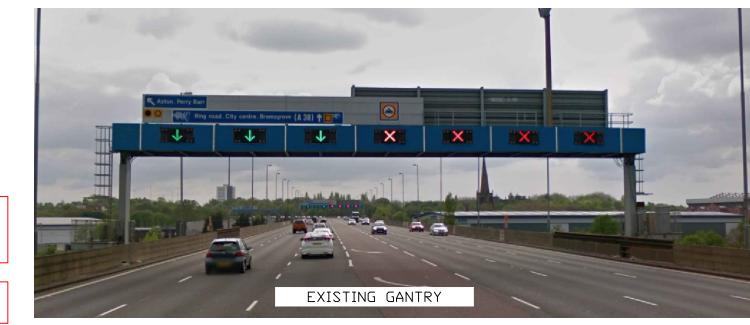

| Scheme Ref. ASTON PERRY BARR      |           |                    |
|-----------------------------------|-----------|--------------------|
| Sign Ref. S                       | x-height  | 125.0              |
| Letter colour WHITE               | SIGN FACE |                    |
| Background BLUE                   | Width     | 2740mm             |
| Border WHITE                      | Height    | 635mm              |
| Material Class R3B Microprismatic | Area      | 1.74m <sup>2</sup> |

## Ring road, City centre (A 38)

| Scheme Ref.    | RING ROAD CITY CENTRE |           |                    |
|----------------|-----------------------|-----------|--------------------|
| Sign Ref.      | S                     | x-height  | 125.0              |
| Letter colour  | WHITE                 | SIGN FACE |                    |
| Background     | BLUE                  | Width     | 5550mm             |
| Border         | WHITE                 | Height    | 690mm              |
| Material Class | R3B Microprismatic    | Area      | 3.82m <sup>2</sup> |

UPON COMPLETION OF SITE SURVEY, A FABRICATION/MANUFACTURER'S DRAWING TO BE PRODUCED WHICH WILL DETAIL SLIPS/FIXINGS ETC.

| Aston, Perry Barr |                                   |  |
|-------------------|-----------------------------------|--|
|                   | Ring road, City centre (A 38) 👖 🗖 |  |
| Schame Ref Total  | _                                 |  |

| Scheme Ref.   | Total              |           |                     |
|---------------|--------------------|-----------|---------------------|
| Sign Ref.     | N/A                | x-height  | 125                 |
| Letter colour | N/A                | SIGN FACE |                     |
| Background    | GREY               | Width     | 14600mm             |
| Border        | N/A                | Height    | 1320mm              |
| Material Car  | So Noo Merophomade | Area      | 16.05m <sup>2</sup> |