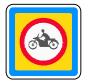

| Scheme Ref.    | MOTORCYCLISTS        |           |                    |
|----------------|----------------------|-----------|--------------------|
| Sign Ref.      | S                    | x-height  | 125.0              |
| Letter colour  | BLACK                | SIGN FACE |                    |
| Background     | WHITE                | Width     | 1000mm             |
| Border         | BLACK                | Height    | 1000mm             |
| Material Class | s R3B Microprismatic | Area      | 1.00m <sup>2</sup> |