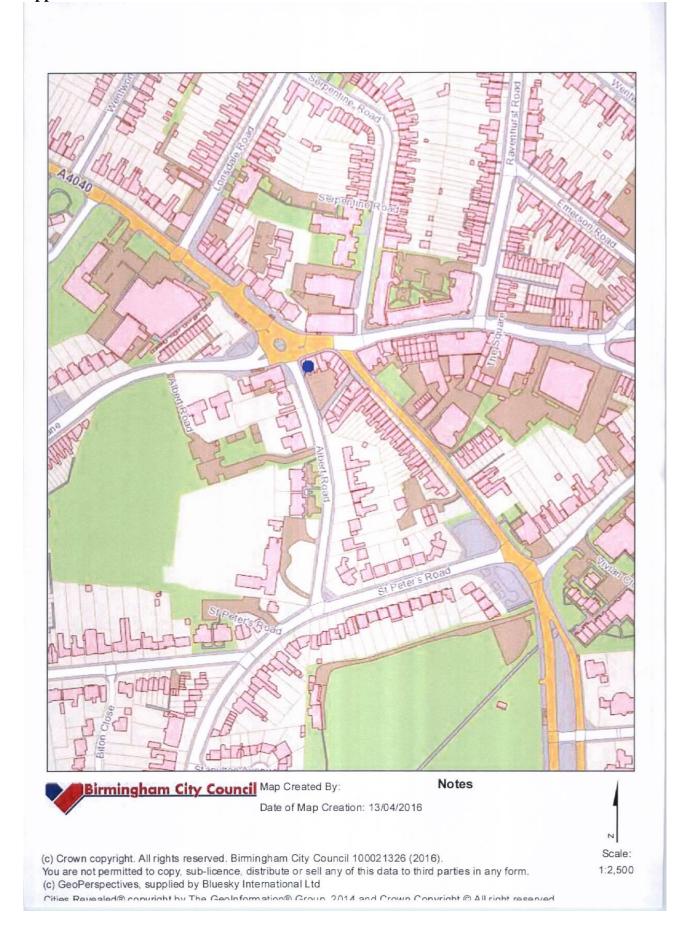

Conditions have been agreed with Environmental Health and the applicant, which are attached at Appendix 4.

Site Location Plans at Appendix 5.

When carrying out its licensing functions, a licensing authority must have regard to Birmingham City Council's Statement of Licensing Policy and the Guidance issued by the Secretary of State under s182 of the Licensing Act 2003. The Licensing Authority is also required to take such steps as it considers appropriate for the promotion of the licensing objectives, which are:-

## 6. List of background documents:

Copy of the representation as detailed in Appendix 1 Application Form, Appendix 2 Conditions agreed with West Midlands Police, Appendix 3 Conditions agreed with Environmental Health, Appendix 4 Site Location Plans, Appendix 5