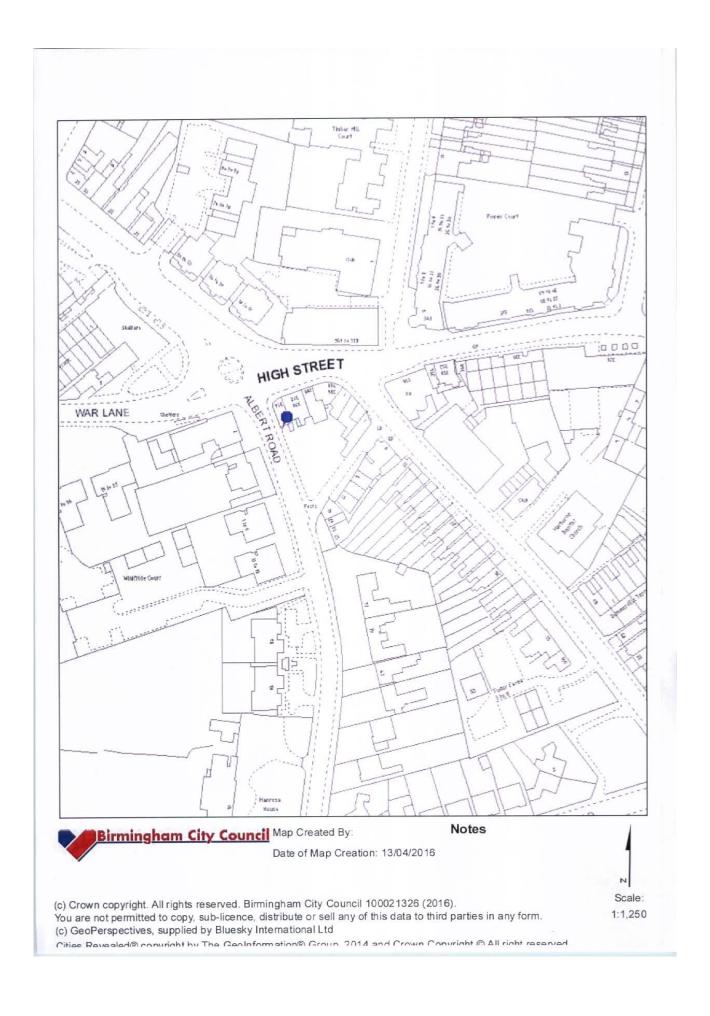

Conditions have been agreed with Environmental Health and the applicant, which are attached at Appendix 4.

Site Location Plans at Appendix 5.

When carrying out its licensing functions, a licensing authority must have regard to Birmingham City Council's Statement of Licensing Policy and the Guidance issued by the Secretary of State under s182 of the Licensing Act 2003. The Licensing Authority is also required to take such steps as it considers appropriate for the promotion of the licensing objectives, which are:-

## 6. List of background documents:

Copy of the representation as detailed in Appendix 1 Application Form, Appendix 2 Conditions agreed with West Midlands Police, Appendix 3 Conditions agreed with Environmental Health, Appendix 4 Site Location Plans, Appendix 5