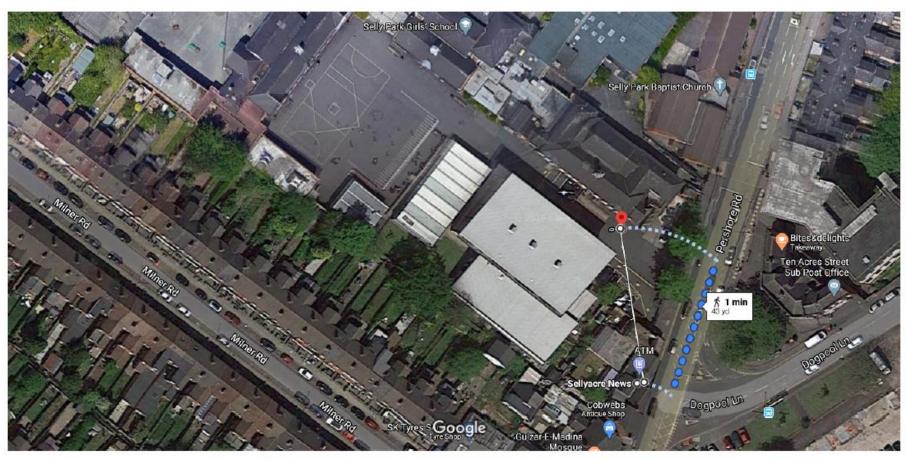

via Pershore Rd/A441

26 min

1.3 miles

Selly Acre News and Selly Park Girls School

Imagery ©2020 Bluesky, Getmapping plc, Infoterra Ltd & Bluesky, Maxar Technologies, The GeoInformation Group, Map data ©2020 20 m li