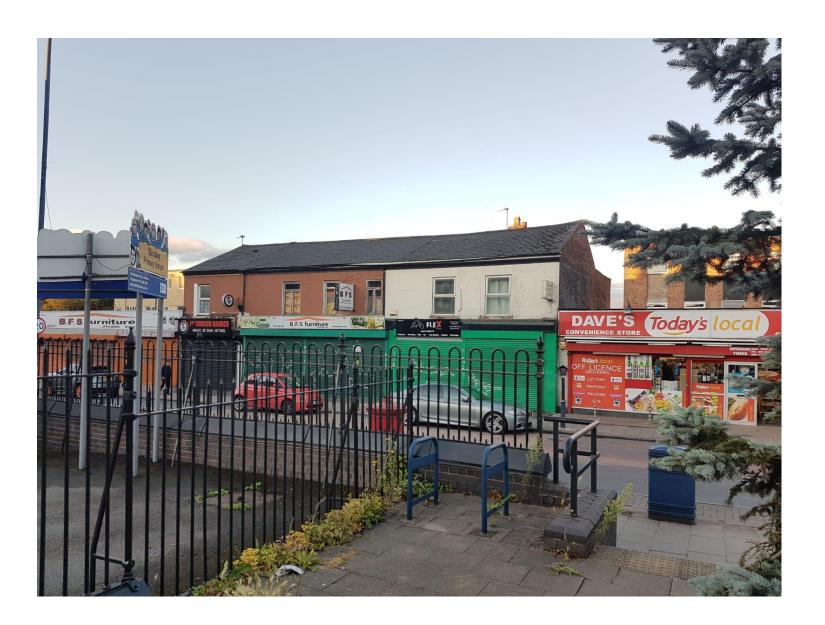

Total distance: 878.27 m (2,881.46 ft)

Dave's Convenience and Stirchley Primary School

Dave's view from Stirchley Primary School

Imagery © 2020 Bluesky, Getmapping plc, Infoterra Ltd & Bluesky, Landsat / Copernicus, Maxar Technologies, The GeoInformation Group, Map data © 2020 500 m 🖹