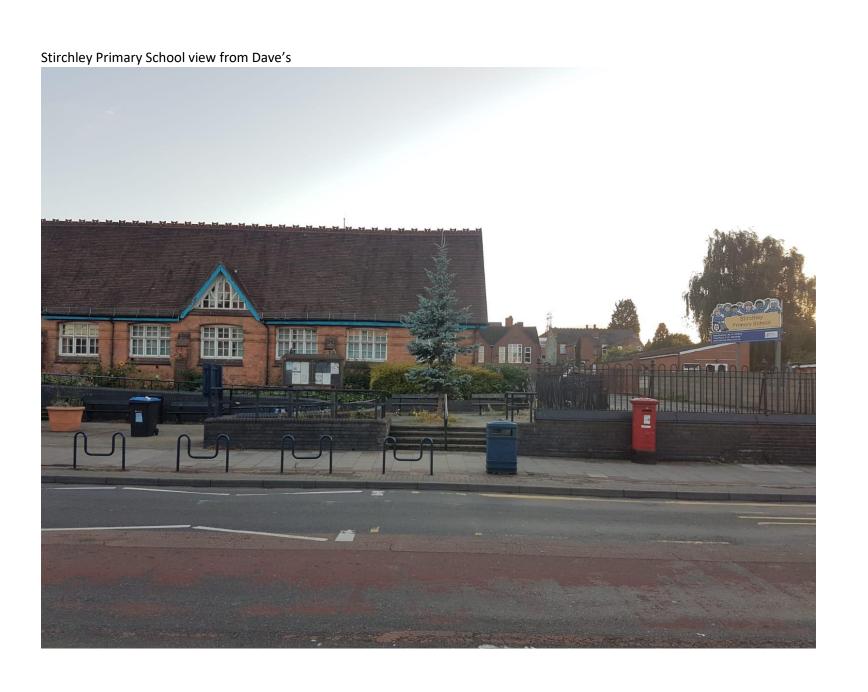

Total distance: 878.27 m (2,881.46 ft)

Dave's Convenience and Stirchley Primary School

Dave's view from Stirchley Primary School

Imagery © 2020 Bluesky, Getmapping plc, Infoterra Ltd & Bluesky, Landsat / Copernicus, Maxar Technologies, The GeoInformation Group, Map data © 2020 500 m 🖹