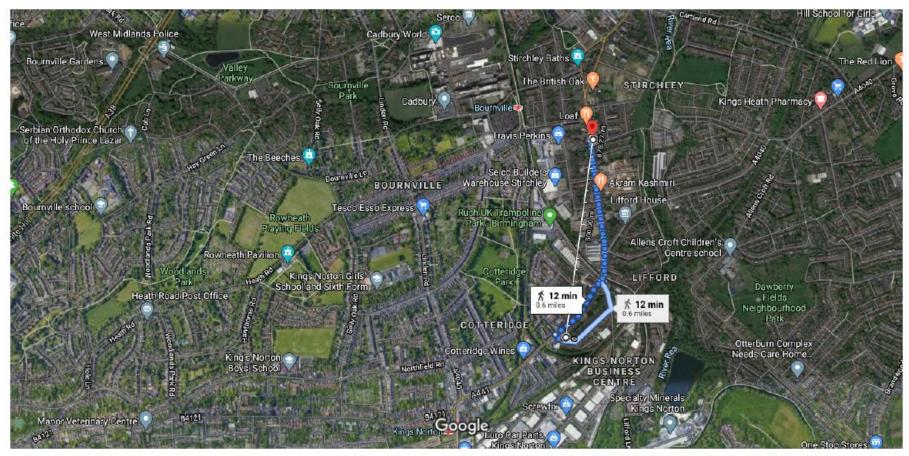

Total distance: 878.27 m (2,881.46 ft)

Dave's Convenience and Stirchley Primary School

Dave's view from Stirchley Primary School

Imagery © 2020 Bluesky, Getmapping plc, Infoterra Ltd & Bluesky, Landsat / Copernicus, Maxar Technologies, The GeoInformation Group, Map data © 2020 500 m 🖹

via Pershore Rd/A441

26 min

1.3 miles

Selly Acre News and Selly Park Girls School

Imagery ©2020 Bluesky, Getmapping plc, Infoterra Ltd & Bluesky, Maxar Technologies, The GeoInformation Group, Map data ©2020 20 m li