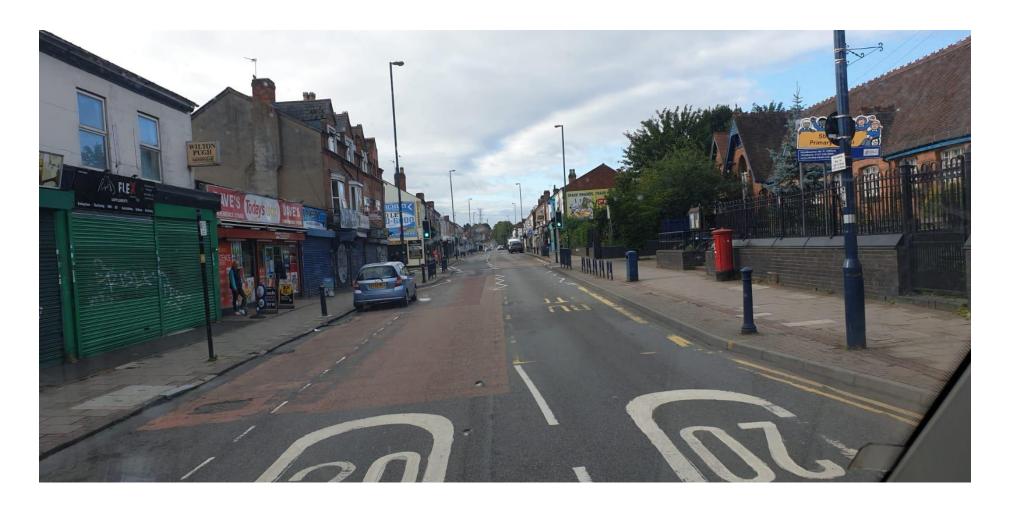

Total distance: 878.27 m (2,881.46 ft)

Dave's Convenience and Stirchley Primary School

Dave's view from Stirchley Primary School

Imagery © 2020 Bluesky, Getmapping plc, Infoterra Ltd & Bluesky, Landsat / Copernicus, Maxar Technologies, The GeoInformation Group, Map data © 2020 500 m 🖹