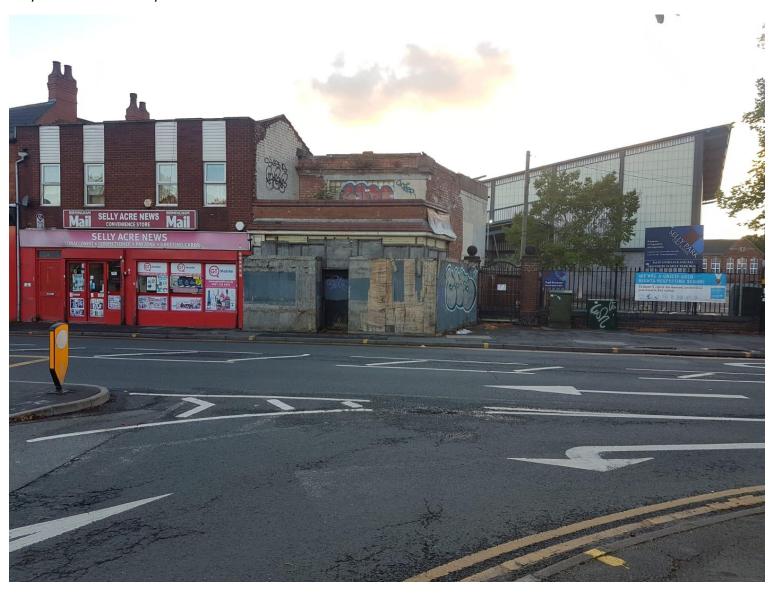

via Pershore Rd/A441

26 min

1.3 miles

Selly Acre News and Selly Park Girls School

Imagery ©2020 Bluesky, Getmapping plc, Infoterra Ltd & Bluesky, Maxar Technologies, The GeoInformation Group, Map data ©2020 20 m li