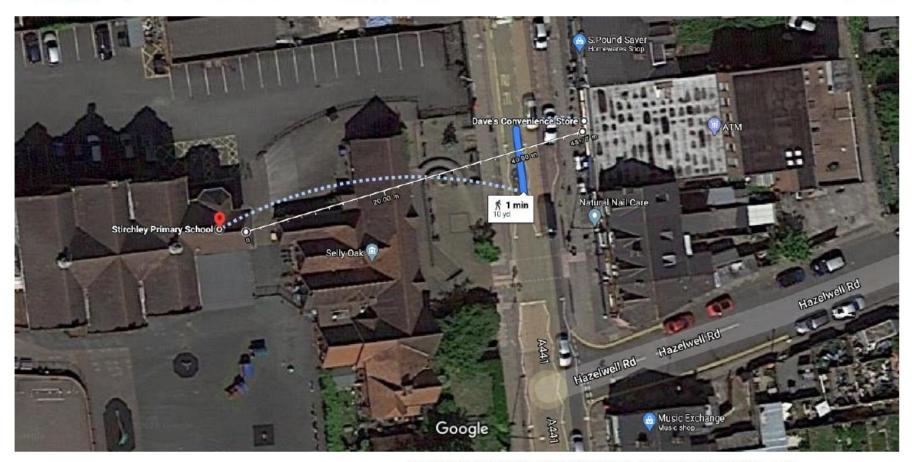

Imagery ©2020 Bluesky, Infoterra Ltd & Bluesky, The GeoInformation Group, Map data ©2020 10 m L

Total distance: 48.77 m (160.00 ft)

Imagery ©2020 Bluesky, Getmapping plo, Infoterra Ltd & Bluesky, Maxar Technologies, The GeoInformation Group, Map data ©2020 200 m li

Total distance: 878.27 m (2,881.46 ft)

Dave's Convenience and Stirchley Primary School

Dave's view from Stirchley Primary School

Imagery © 2020 Bluesky, Getmapping plc, Infoterra Ltd & Bluesky, Landsat / Copernicus, Maxar Technologies, The GeoInformation Group, Map data © 2020 500 m 🖹