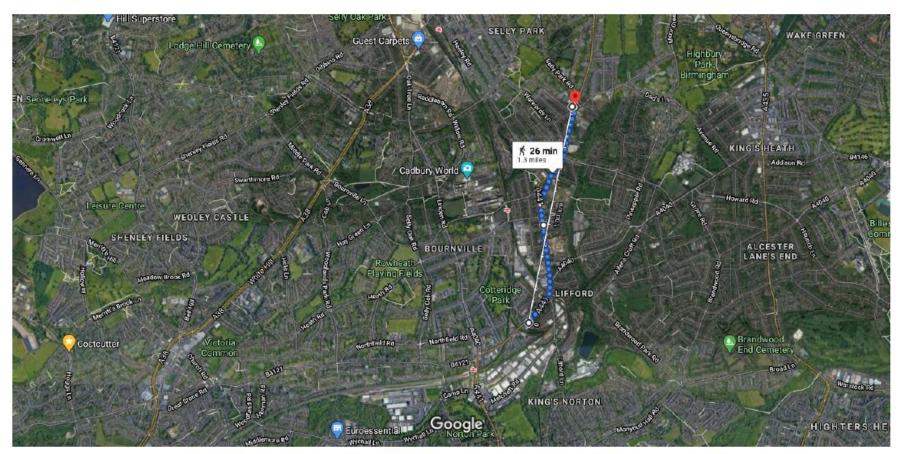

Total distance: 878.27 m (2,881.46 ft)

Dave's Convenience and Stirchley Primary School

Dave's view from Stirchley Primary School

Imagery © 2020 Bluesky, Getmapping plc, Infoterra Ltd & Bluesky, Landsat / Copernicus, Maxar Technologies, The GeoInformation Group, Map data © 2020 500 m 🖹

via Pershore Rd/A441

26 min

1.3 miles

Selly Acre News and Selly Park Girls School

Imagery ©2020 Bluesky, Getmapping plc, Infoterra Ltd & Bluesky, Maxar Technologies, The GeoInformation Group, Map data ©2020 20 m li