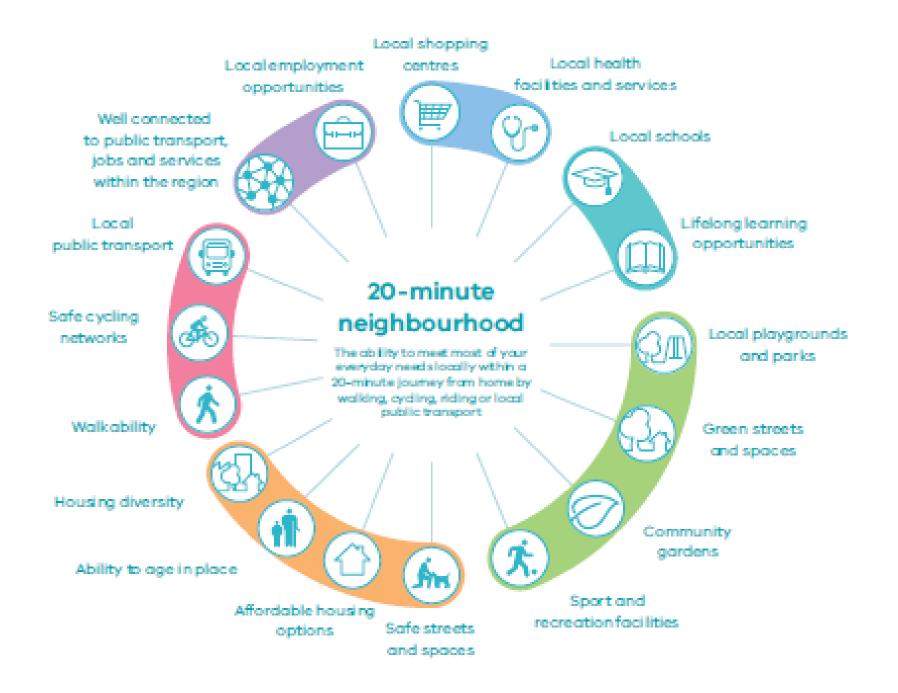

FIBRE

5G

TRAMS

**TRAINS** 

BIKES

ROADS

WALKING

# Connected City Networks Future High Capacity Routes

- Connections to centres and growth areas
- Transformation of existing highway infrastructure for active mobility
- Dedicated uninterrupted routes
- Relationship with City of Nature