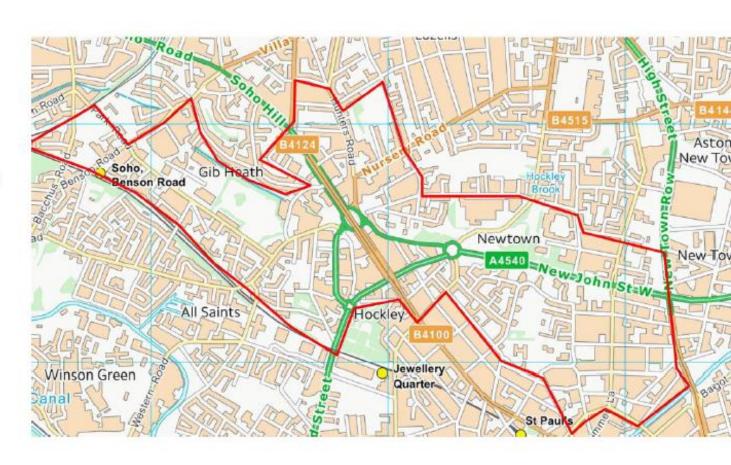

#### **Hockley & St Georges**

- Soho / Gib Heath
- Hockley Flyover & environs
- St Georges Estate
- Gun Quarter & Newtown Core Employment