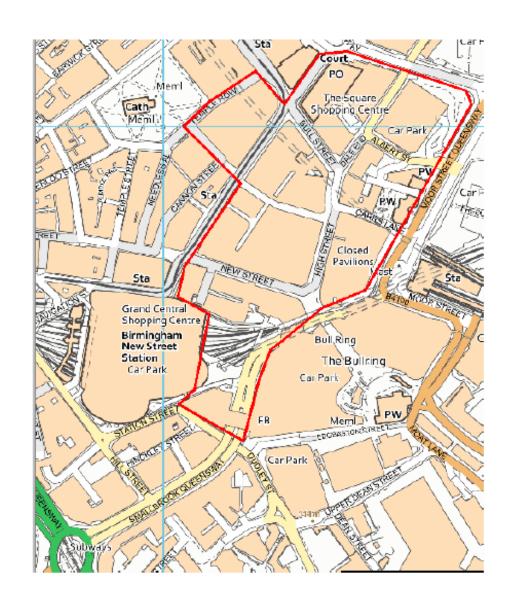

#### Park Birmingham

- Martineau Galleries
- Big Top/Rackhams/Martineau Place/ Carrs Lane
- New Street Station & BullRing Link'