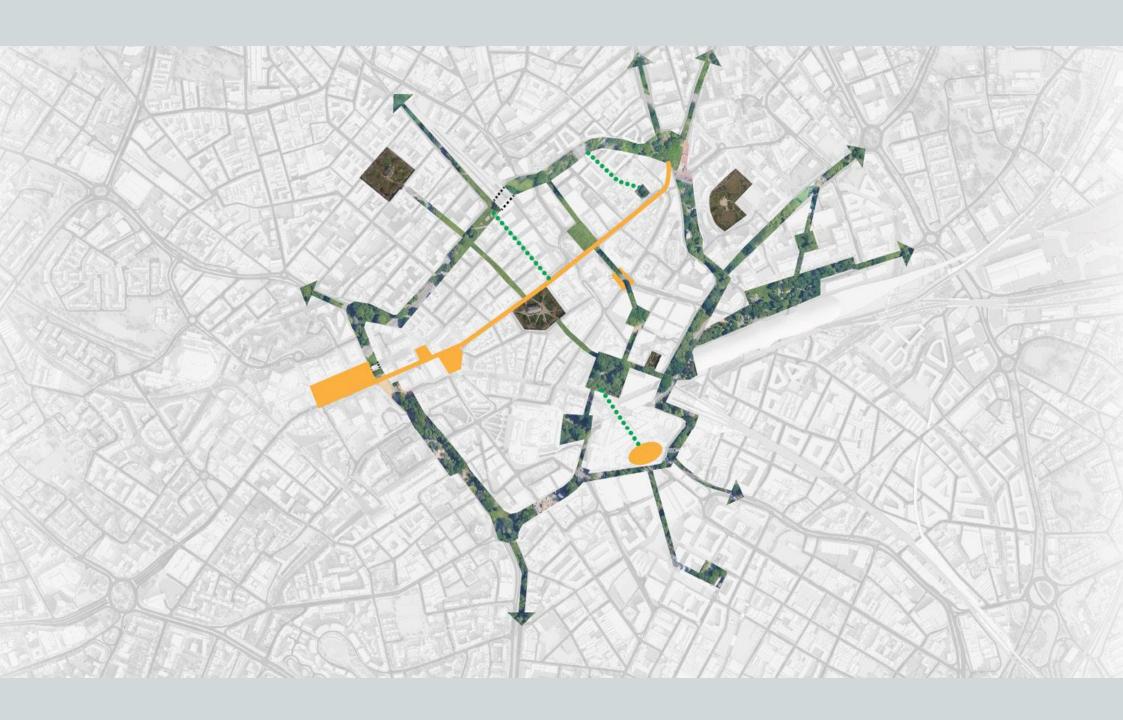

# Connected City Networks Future High Capacity Routes

- Connections to centres and growth areas
- Transformation of existing highway infrastructure for active mobility
- Dedicated uninterrupted routes
- Relationship with City of Nature

#### **Central Renewal Areas**

- 8 CRAs all different in scale, opportunity, purpose and in timescales.
- Proposals that deliver OFCP's 6 City Themes.
- Deliberately go "beyond the ring road".
- Focus for change and targeting intervention.
- Identifying growth potential
- Infrastructure requirements
- Routes to Delivery