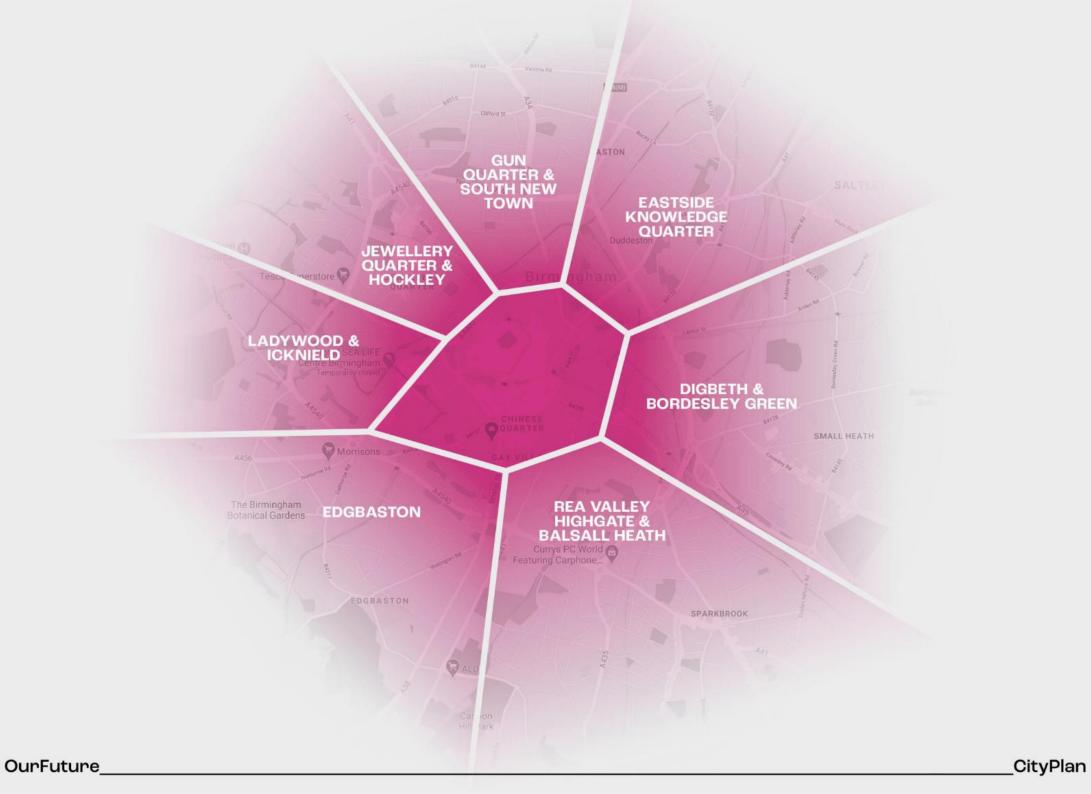

#### **Central Renewal Areas**

- 8 CRAs all different in scale, opportunity, purpose and in timescales.
- Proposals that deliver OFCP's 6 City Themes.
- Deliberately go "beyond the ring road".
- Focus for change and targeting intervention.
- Identifying growth potential
- Infrastructure requirements
- Routes to Delivery

#### Park Birmingham

- Martineau Galleries
- Big Top/Rackhams/Martineau Place/ Carrs Lane
- New Street Station & BullRing Link'

#### **Hockley & St Georges**

- Soho / Gib Heath
- Hockley Flyover & environs
- St Georges Estate
- Gun Quarter & Newtown Core Employment

#### **Highgate & Balsall Heath**

- Highgate Estate
- Balsall Heath central area
- Moseley Road North
- Moseley Road South

#### Digbeth & Bordesley

- EZ sites Oval / Stoford / Major PAs.
- Homes England sites
- AAP sites "Wheels"
- Spring Vale sites BCC interests
- Bordesley Central

## Knowledge Quarter & Nechells

- HS2 Curzon Station Opportunities
- Millennium Point / Jennens Road
- Aston Uni, BCU & Bruntwood masterplans.
- Nechells Estates BCC assets
- Ring-road industrial uses
- Canal corridor sheds and gas works

#### Rea Valley

 Rea Valley SPD Area (minus Highgate)

### Ladywood

- Ladywood Estate
- Broad Street Corridor
- Dudley Road/Spring Hill Corridor