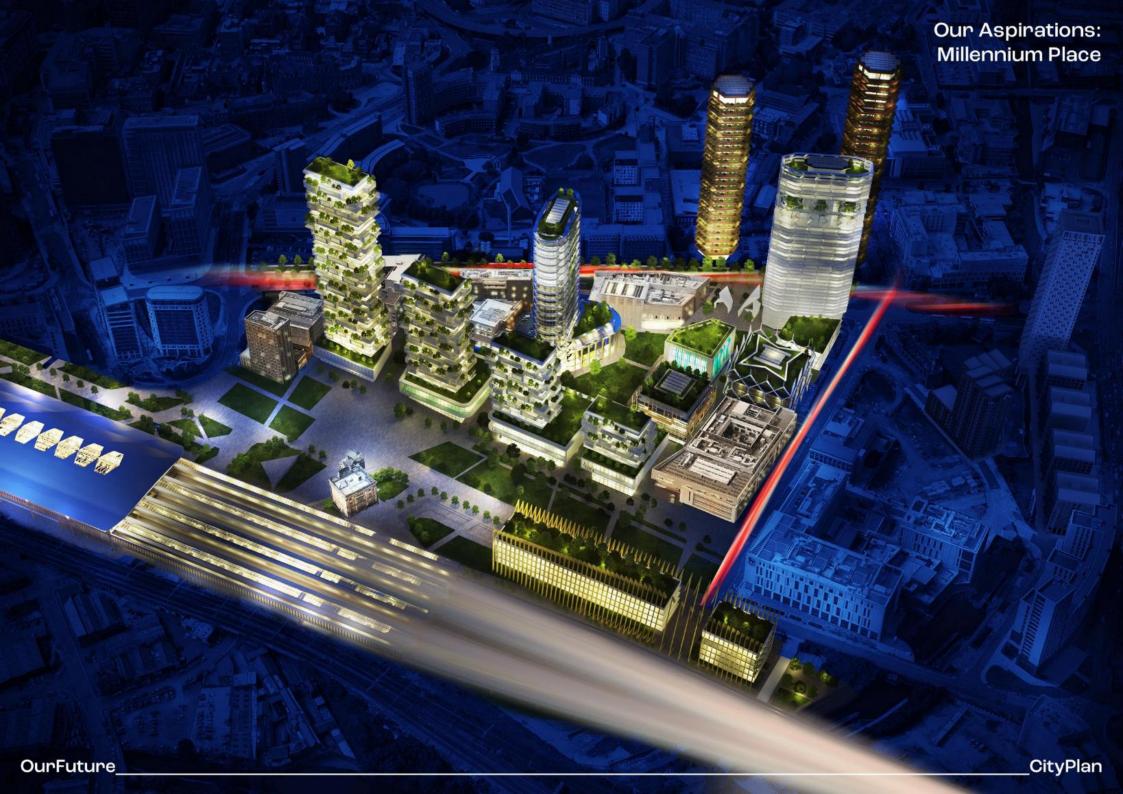

#### Park Birmingham

- Martineau Galleries
- Big Top/Rackhams/Martineau Place/ Carrs Lane
- New Street Station & BullRing Link'