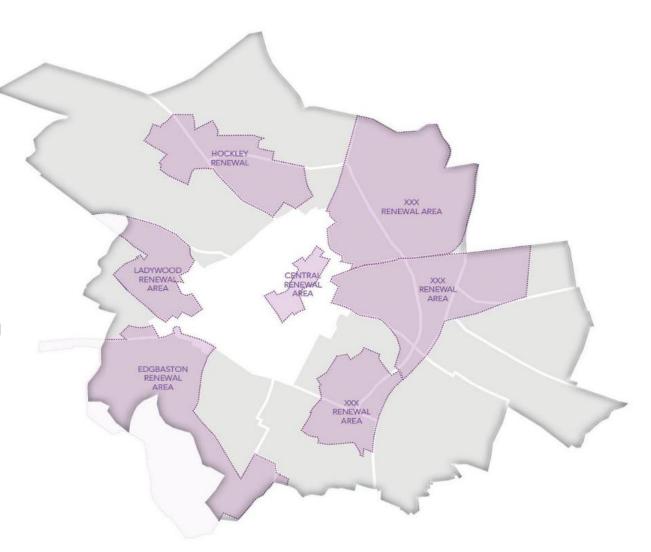

#### **Central Renewal Areas**

- 8 CRAs all different in scale, opportunity, purpose and in timescales.
- Proposals that deliver OFCP's 6 City Themes.
- Deliberately go "beyond the ring road".
- Focus for change and targeting intervention.
- Identifying growth potential
- Infrastructure requirements
- Routes to Delivery