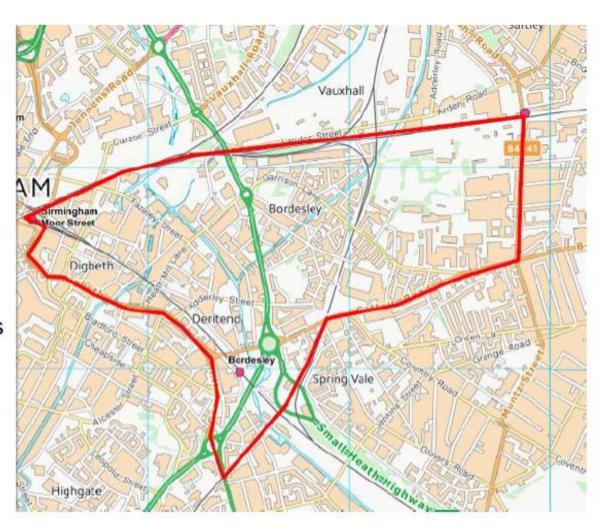

#### Digbeth & Bordesley

- EZ sites Oval / Stoford / Major PAs.
- Homes England sites
- AAP sites "Wheels"
- Spring Vale sites BCC interests
- Bordesley Central