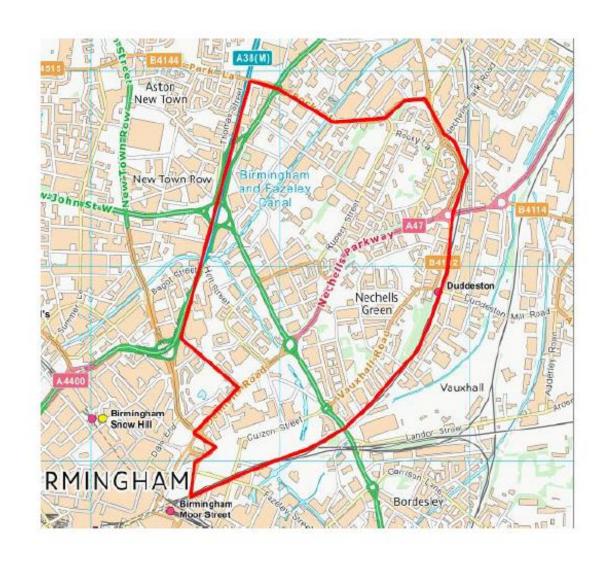

## Knowledge Quarter & Nechells

- HS2 Curzon Station Opportunities
- Millennium Point / Jennens Road
- Aston Uni, BCU & Bruntwood masterplans.
- Nechells Estates BCC assets
- Ring-road industrial uses
- Canal corridor sheds and gas works