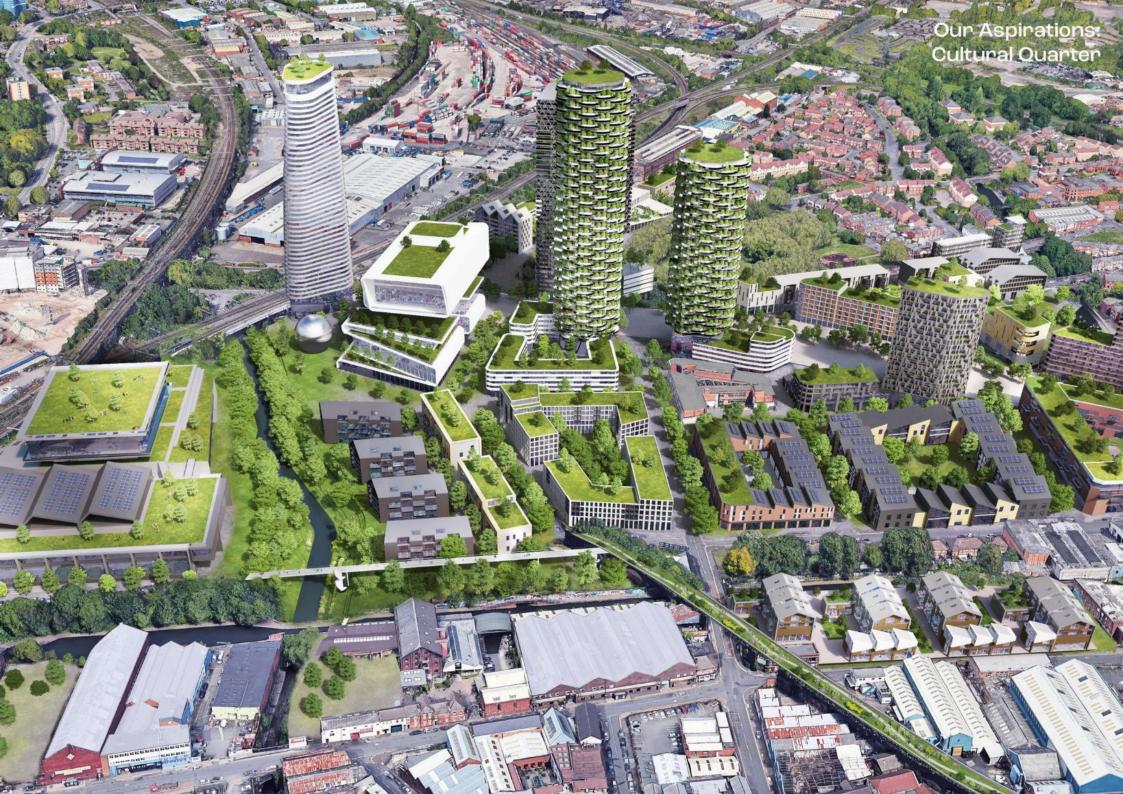

## Knowledge Quarter & Nechells

- HS2 Curzon Station Opportunities
- Millennium Point / Jennens Road
- Aston Uni, BCU & Bruntwood masterplans.
- Nechells Estates BCC assets
- Ring-road industrial uses
- Canal corridor sheds and gas works