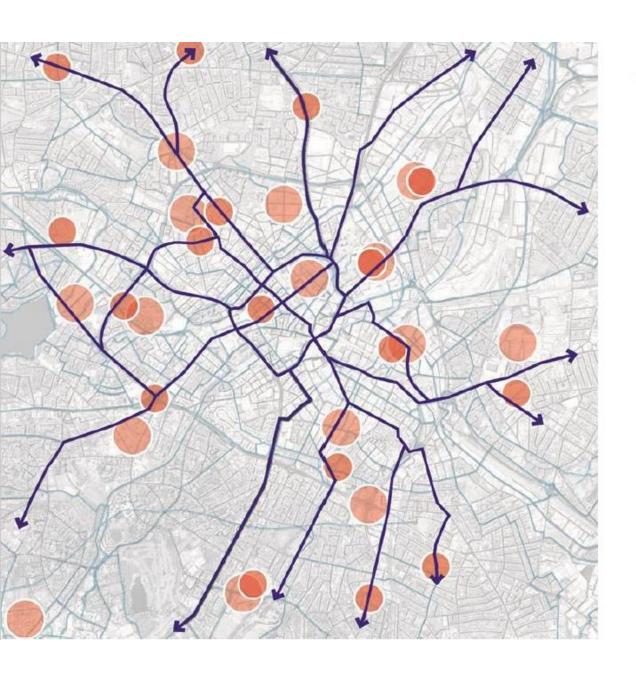

# Connected City Networks Future High Capacity Routes

- Connections to centres and growth areas
- Transformation of existing highway infrastructure for active mobility
- Dedicated uninterrupted routes
- Relationship with City of Nature