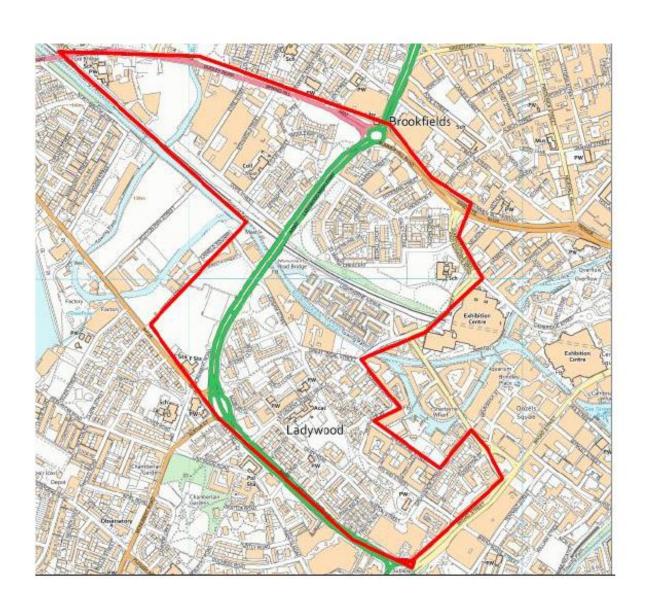

### Ladywood

- Ladywood Estate
- Broad Street Corridor
- Dudley Road/Spring Hill Corridor