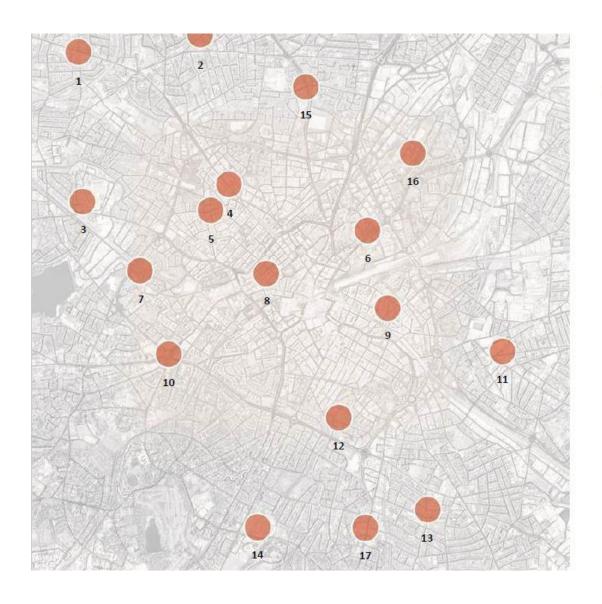

#### **City of Centres**

- 1. Soho Road
- 2. Lozells
- 3. Ickneild
- 4. Great Hampton Street
- 5. Jewellery Quarter Big Pegg
- 6. South New Town
- 7. Ladywood
- 8. Broad Street
- 9. Creative Cluster
- 10. Five Ways
- 11. Coventry Road
- 12. Highgate
- 13. Ladypool Road
- 14. Edgbaston
- 15. Newtown
- 16. Bloomsbury
- 17. Balsall Heath