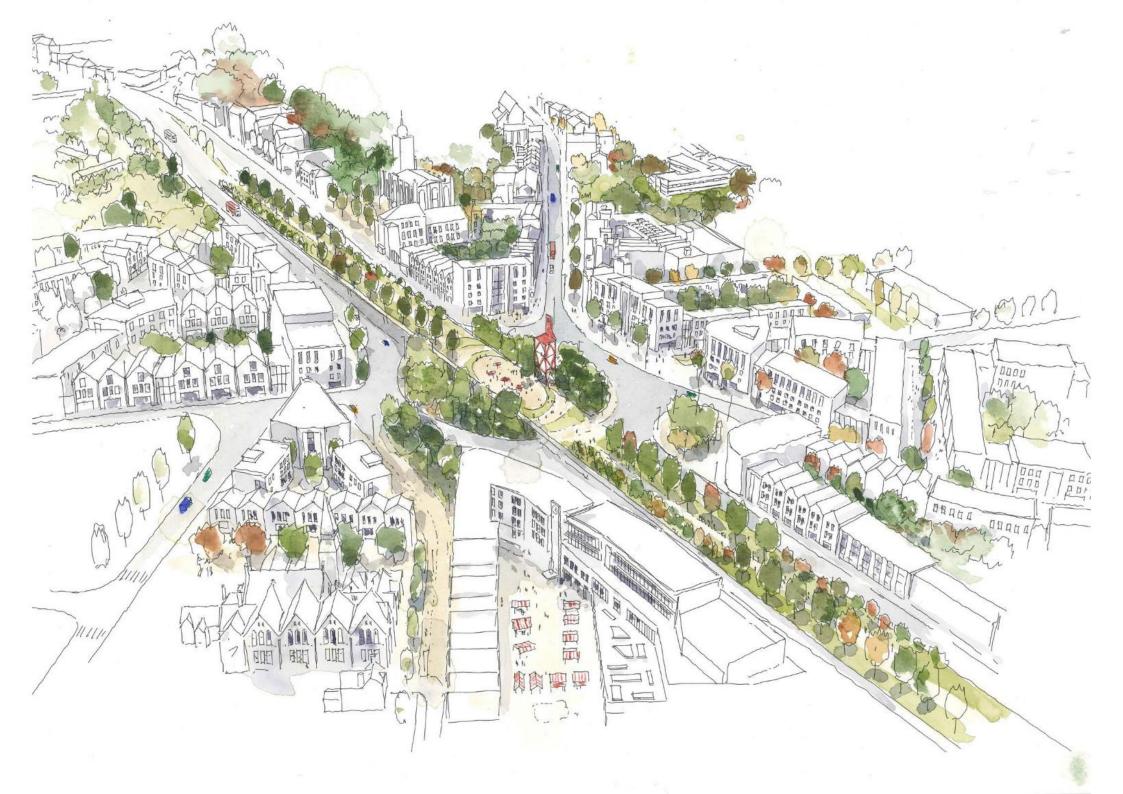

#### **Central Renewal Areas**

- 8 CRAs all different in scale, opportunity, purpose and in timescales.
- Proposals that deliver OFCP's 6 City Themes.
- Deliberately go "beyond the ring road".
- Focus for change and targeting intervention.
- Identifying growth potential
- Infrastructure requirements
- Routes to Delivery

#### **Hockley & St Georges**

- Soho / Gib Heath
- Hockley Flyover & environs
- St Georges Estate
- Gun Quarter & Newtown Core Employment

#### **Highgate & Balsall Heath**

- Highgate Estate
- Balsall Heath central area
- Moseley Road North
- Moseley Road South