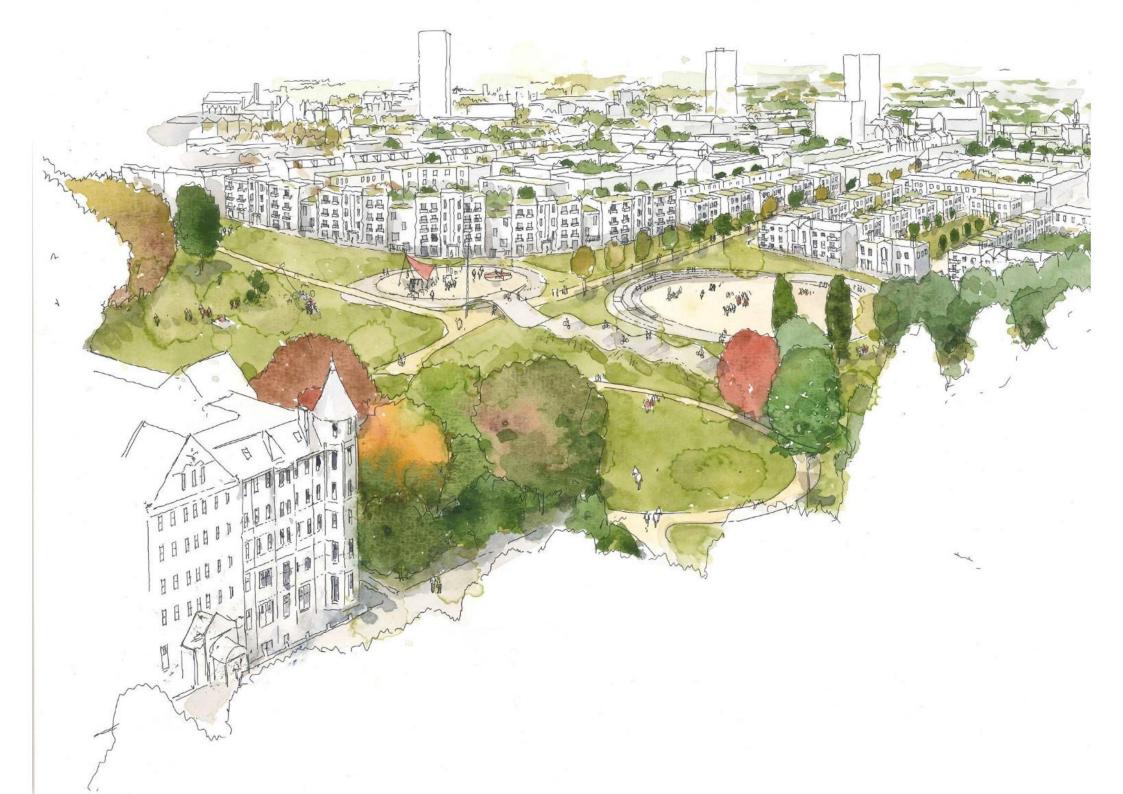

#### **Central Renewal Areas**

- 8 CRAs all different in scale, opportunity, purpose and in timescales.
- Proposals that deliver OFCP's 6 City Themes.
- Deliberately go "beyond the ring road".
- Focus for change and targeting intervention.
- Identifying growth potential
- Infrastructure requirements
- Routes to Delivery

### Ladywood

- Ladywood Estate
- Broad Street Corridor
- Dudley Road/Spring Hill Corridor