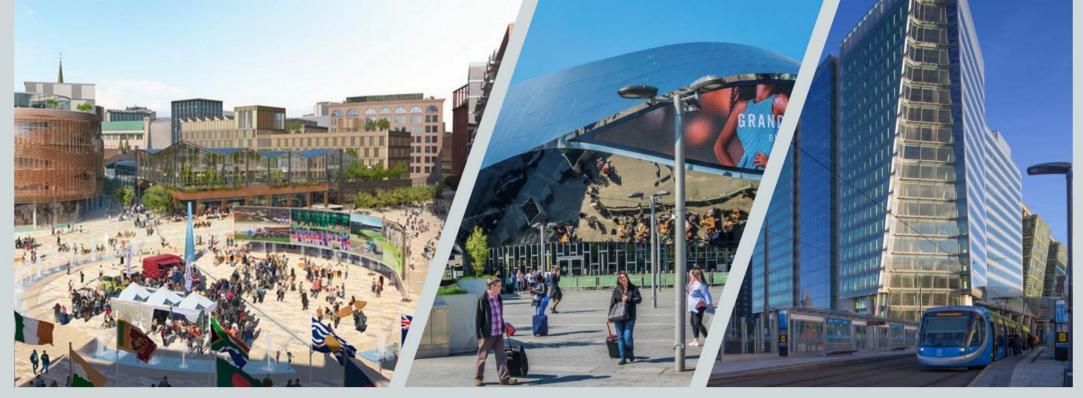

### **A Growing City**

- 150,000 additional people
- 89,000 additional homes needed.
- Current supply of 65,000 of which 19,400 should be affordable
- Over 100,000 new jobs needed
- 407ha of employment land required

### **Confidence in Birmingham**

- Prior to Covid growth at twice the rate of London and three times the UK average.
- Significant investment in infrastructure,
   HS2 and Metro
- Host city for 2022 Commonwealth Games
- UK's best performing region for foreign direct investment (2020/21), 38 projects secured creating 2,263 new jobs
- Attracted major investment projects including Department of Transport and Goldman Sachs
- More new business start-ups than any other city outside London