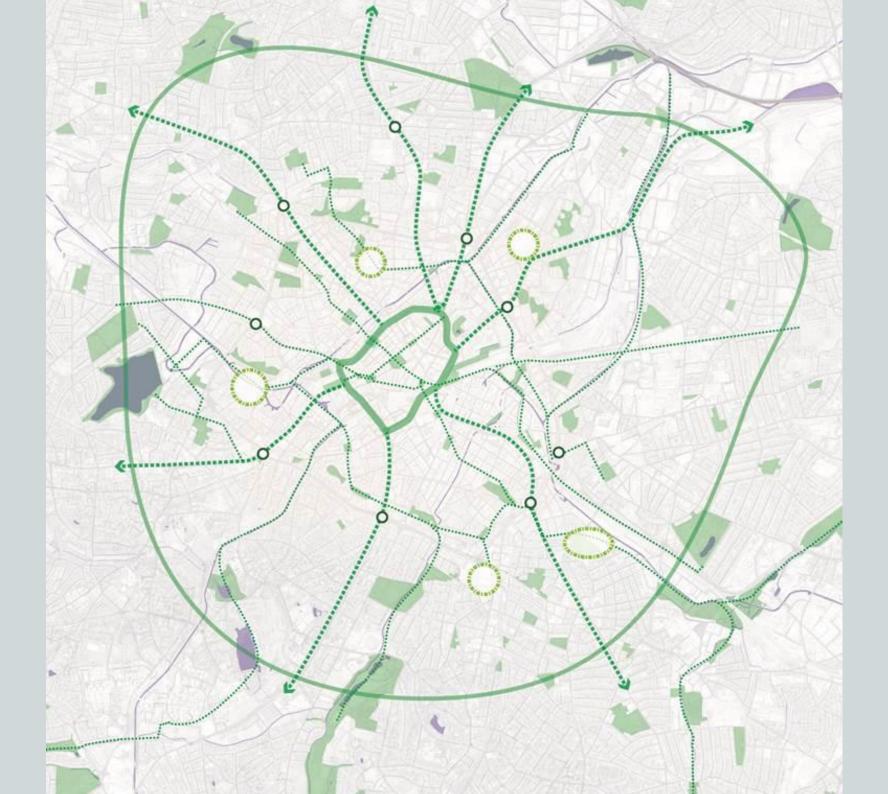

# Connected City Networks Future High Capacity Routes

- Connections to centres and growth areas
- Transformation of existing highway infrastructure for active mobility
- Dedicated uninterrupted routes
- Relationship with City of Nature