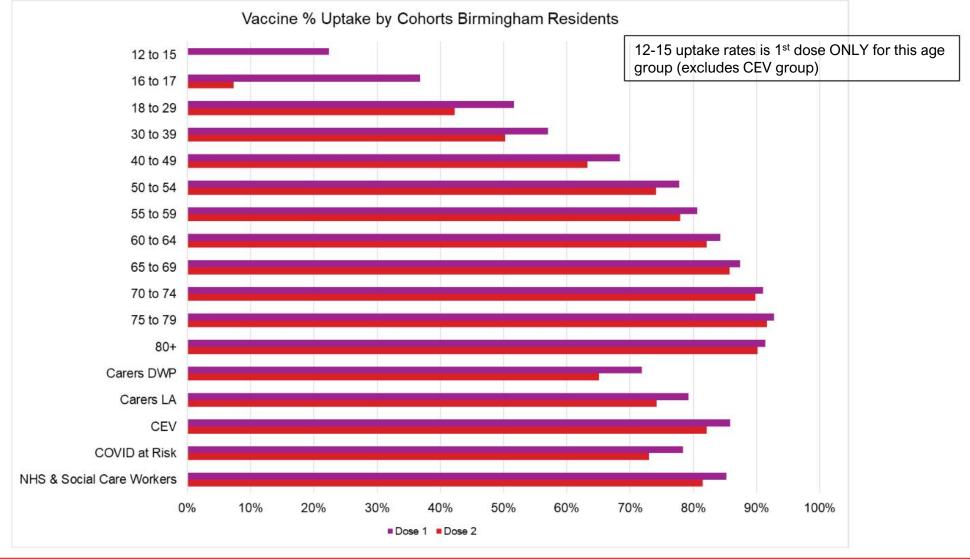

#### Uptake by Cohort in Birmingham Residents – NIMS Data (Extracted 09/11/21)

#### Priority Groups currently being called for vaccination: 1st dose

| Driority | Piek group                                                                                                 | % First Dose Uptake |                 |                |            |            |  |  |  |  |  |  |
|----------|------------------------------------------------------------------------------------------------------------|---------------------|-----------------|----------------|------------|------------|--|--|--|--|--|--|
| Priority | Risk group                                                                                                 | NHS Birmin          | gham & Solihull | NHS Sandwell 8 |            |            |  |  |  |  |  |  |
|          |                                                                                                            | Total               | Birmingham      | Total          | Birmingham | Birmingham |  |  |  |  |  |  |
| 1        | Residents in a care home for older adults and staff working in care homes for older adults                 | N/A on NIMS         |                 |                |            |            |  |  |  |  |  |  |
| 2        | All those 80 years of age and over                                                                         | 93.8%               | 92.5%           | 90.5%          | 82.8%      | 91.4%      |  |  |  |  |  |  |
|          | Frontline health and social care workers *                                                                 | 87.6%               | 86.4%           | 82.8%          | 77.5%      | 85.2%      |  |  |  |  |  |  |
| 3        | All those 75 - 79 years of age                                                                             | 94.6%               | 93.7%           | 91.4%          | 85.2%      | 92.8%      |  |  |  |  |  |  |
| 4        | All those 70 - 74 years of age                                                                             | 93.3%               | 92.2%           | 89.6%          | 81.9%      | 91.0%      |  |  |  |  |  |  |
|          | Clinically extremely vulnerable individuals (not including pregnant women and those under 16 years of age) | 88.2%               | 87.1%           | 86.3%          | 79.8%      | 85.9%      |  |  |  |  |  |  |
| 5        | All those 65 - 69 years of age                                                                             | 90.5%               | 89.1%           | 86.0%          | 76.5%      | 87.4%      |  |  |  |  |  |  |
|          | COVID At Risk                                                                                              | 81.7%               | 80.0%           | 79.7%          | 70.6%      | 78.4%      |  |  |  |  |  |  |
| 6        | All those 60 - 64 years of age                                                                             | 88.3%               | 86.5%           | 82.7%          | 71.1%      | 84.3%      |  |  |  |  |  |  |
| 7        | All those 55 - 59 years of age                                                                             | 85.1%               | 83.2%           | 79.5%          | 66.9%      | 80.7%      |  |  |  |  |  |  |
| 8        | All those 50 - 54 years of age                                                                             | 82.2%               | 80.0%           | 77.5%          | 65.5%      | 77.7%      |  |  |  |  |  |  |
|          | All those 40 - 49 years of age                                                                             | 73.4%               | 70.8%           | 68.9%          | 57.4%      | 68.4%      |  |  |  |  |  |  |
|          | All those 30 - 39 years of age                                                                             | 62.0%               | 59.5%           | 57.3%          | 47.0%      | 57.1%      |  |  |  |  |  |  |
|          | All those 18 - 29 years of age                                                                             | 56.0%               | 53.3%           | 52.8%          | 44.5%      | 51.6%      |  |  |  |  |  |  |
|          | All those 16 - 17 years of age                                                                             | 42.7%               | 38.9%           | 37.8%          | 26.1%      | 36.8%      |  |  |  |  |  |  |
|          | All those 12 - 15 years of age                                                                             | 24.6%               | 23.4%           | 18.3%          | 17.6%      | 22.4%      |  |  |  |  |  |  |

#### Priority Groups currently being called for vaccination: 2<sup>nd</sup> dose

| Priorit | Diele energe                                                                                               |             | % Sec           | cond Dose Upt  | ake        |       |  |  |
|---------|------------------------------------------------------------------------------------------------------------|-------------|-----------------|----------------|------------|-------|--|--|
| У       | Risk group                                                                                                 | NHS Birming | rham & Solihull | NHS Sandwell 8 |            |       |  |  |
|         |                                                                                                            | Total       | Birmingham      | Total          | Birmingham |       |  |  |
| 1       | Residents in a care home for older adults and staff working in care homes for older adults                 |             |                 | N/A on NIMS    |            |       |  |  |
| 2       | All those 80 years of age and over                                                                         | 92.8%       | 91.4%           | 89.3%          | 81.4%      | 90.2% |  |  |
|         | Frontline health and social care workers *                                                                 | 84.3%       | 82.9%           | 78.4%          | 72.2%      | 81.5% |  |  |
| 3       | All those 75 - 79 years of age                                                                             | 93.8%       | 92.6%           | 90.2%          | 83.5%      | 91.7% |  |  |
| 4       | All those 70 - 74 years of age                                                                             | 92.4%       | 91.0%           | 88.6%          | 80.5%      | 89.8% |  |  |
|         | Clinically extremely vulnerable individuals (not including pregnant women and those under 16 years of age) | 84.9%       | 83.4%           | 83.2%          | 75.7%      | 82.1% |  |  |
|         | All those 65 - 69 years of age                                                                             | 76.8%       | 74.6%           | 75.1%          | 64.8%      | 85.7% |  |  |
| 5       | COVID At Risk                                                                                              | 89.1%       | 87.5%           | 84.4%          | 74.4%      | 73.0% |  |  |
| 6       | All those 60 - 64 years of age                                                                             | 86.5%       | 84.5%           | 80.7%          | 68.4%      | 82.1% |  |  |
| 7       | All those 55 - 59 years of age                                                                             | 82.9%       | 80.6%           | 77.0%          | 63.6%      | 78.0% |  |  |
| 8       | All those 50 - 54 years of age                                                                             | 79.2%       | 76.6%           | 74.2%          | 61.2%      | 74.2% |  |  |
|         | All those 40 - 49 years of age                                                                             | 68.8%       | 65.8%           | 63.9%          | 51.7%      | 63.3% |  |  |
|         | All those 30 - 39 years of age                                                                             | 55.5%       | 52.7%           | 50.4%          | 40.3%      | 50.3% |  |  |
|         | All those 18 - 29 years of age                                                                             | 46.8%       | 43.9%           | 42.8%          | 35.3%      | 42.3% |  |  |
|         | All those 16 - 17 years of age                                                                             | 8.9%        | 8.0%            | 6.3%           | 4.2%       | 7.3%  |  |  |