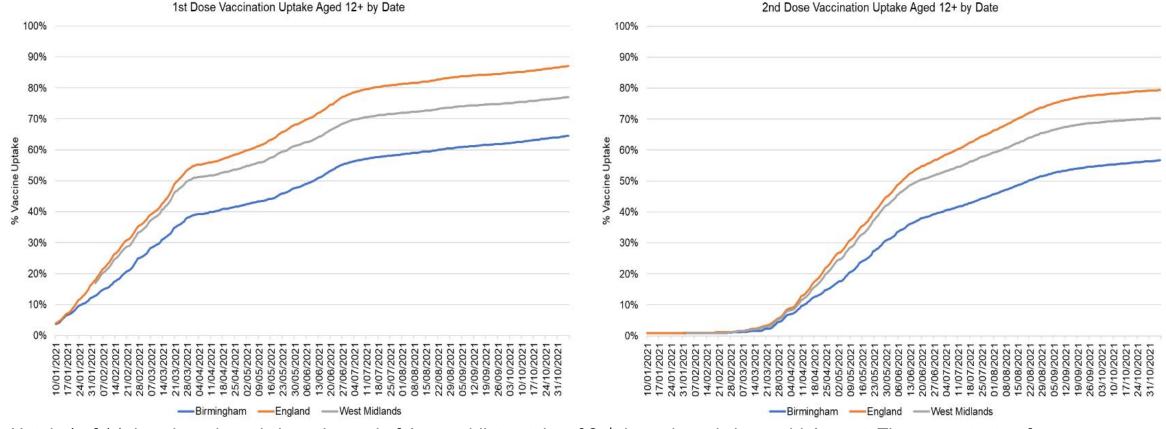

## Uptake by Date of Vaccination (updated 09/11/2021)

Uptake\* of 1<sup>st</sup> dose has slowed since the end of June, whilst uptake of 2<sup>nd</sup> dose slowed since mid-August. The current rate of uptake for the 1<sup>st</sup> and 2<sup>nd</sup> doses in Birmingham residents aged 12 years and over (64.5%, 56.7%) is lower than the rates for West Midlands (77.0%, 60.3%) and England (87.1%, 79.4%).

\*The vaccination roll-out in the 12-15 age group would also likely impact the overall uptake figures, compared to uptake at age 16+.

Source: GOV.UK Coronavirus (COVID-19) in the UK)