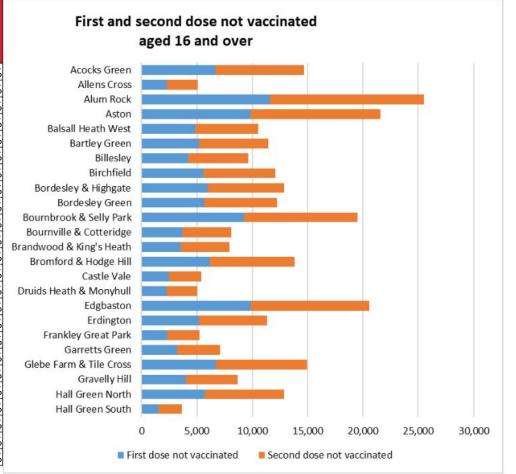

#### Vaccine Uptake 1<sup>st</sup> Dose – 16+ (lowest uptake areas by wards) (updated 09/11/2021)

- Up to 9<sup>th</sup> November 2021, vaccine uptake (1<sup>st</sup> dose) was below 60% in the following wards:
  - Newtown
  - Holyhead
  - Nechells
  - Alum Rock
  - Birchfield
  - Bordesley & Highgate
  - Soho & Jewellery Quarter
  - Ladywood
  - Bordesley Green
  - Handsworth
  - Sparkbrook & Balsall Heath East
  - Ward End
  - Balsall Heath West
  - Edgbaston
  - Aston
  - Heartlands
  - North Edgbaston
  - Bournbrook & Selly Park
  - Sparkhill
  - Small Heath
  - Lozells
  - Gravelly Hill

| Ward Name                       | Total Uptake 16+ | Total Uptake 50+ | Case Rate per 100,000<br>30th October to 5th<br>November |
|---------------------------------|------------------|------------------|----------------------------------------------------------|
| Newtown                         | 47.9%            | 67.3%            | 77.4                                                     |
| Holyhead                        | 48.9%            | 68.3%            | 128.2                                                    |
| Nechells                        | 51.2%            | 76.7%            | 125.9                                                    |
| Alum Rock                       | 51.9%            | 76.8%            | 183.1                                                    |
| Birchfield                      | 52.0%            | 71.4%            | 143.6                                                    |
| Bordesley & Highgate            | 52.4%            | 73.6%            | 159.6                                                    |
| Soho & Jewellery Quarter        | 52.5%            | 70.5%            | 128.0                                                    |
| Ladywood                        | 53.4%            | 72.2%            | 108.8                                                    |
| Bordesley Green                 | 53.5%            | 75.3%            | 156.1                                                    |
| Handsworth                      | 55.0%            | 73.8%            | 151.6                                                    |
| Sparkbrook & Balsall Heath East | 55.0%            | 76.1%            | 191.1                                                    |
| Ward End                        | 55.2%            | 79.7%            | 292.2                                                    |
| Balsall Heath West              | 55.4%            | 78.6%            | 288.4                                                    |
| Edgbaston                       | 55.6%            | 83.8%            | 140.2                                                    |
| Aston                           | 55.7%            | 75.7%            | 205.0                                                    |
| Heartlands                      | 56.1%            | 79.2%            | 178.4                                                    |
| North Edgbaston                 | 56.3%            | 75.2%            | 171.0                                                    |
| Bournbrook & Selly Park         | 56.6%            | 87.3%            | 130.5                                                    |
| Sparkhill                       | 57.0%            | 79.2%            | 148.4                                                    |
| Small Heath                     | 57.7%            | 80.4%            | 243.4                                                    |
| Lozells                         | 58.4%            | 76.3%            | 103.0                                                    |
| Gravelly Hill                   | 59.2%            | 81.5%            | 320.6                                                    |
| Stockland Green                 | 61.4%            | 82.5%            | 260.0                                                    |
| Tyseley & Hay Mills             | 62.1%            | 83.3%            | 247.1                                                    |
| Glebe Farm & Tile Cross         | 65.9%            | 85.8%            | 338.5                                                    |
| Bromford & Hodge Hill           | 65.9%            | 87.2%            | 305.6                                                    |
| Yardley West & Stechford        | 66.0%            | 86.2%            | 208.0                                                    |
| Garretts Green                  | 66.1%            | 86.1%            | 389.9                                                    |
| Handsworth Wood                 | 66.3%            | 83.8%            | 210.6                                                    |
| Perry Barr                      | 66.8%            | 85.4%            | 226.8                                                    |
| Acocks Green                    | 68.2%            | 87.2%            | 329.8                                                    |
| Harborne                        | 69.4%            | 87.1%            | 282.1                                                    |
| Weoley & Selly Oak              | 69.5%            | 88.3%            | 271.6                                                    |
| Kingstanding                    | 70.7%            | 87.2%            | 316.6                                                    |
| Perry Common                    | 71.2%            | 87.5%            | 329.0                                                    |
| Hall Green North                | 71.4%            | 88.0%            | 194.5                                                    |
| Castle Vale                     | 71.6%            | 90.1%            | 352.4                                                    |
| Erdington                       | 71.7%            | 87.6%            | 394.9                                                    |
| Shard End                       | 72.4%            | 90.4%            | 290.2                                                    |
| Pype Hayes                      | 72.6%            | 88.3%            | 310.0                                                    |

#### Vaccine Uptake 2<sup>nd</sup> Dose – 16+ (lowest uptake areas by wards) (updated 09/11/2021)

- Up to 9<sup>th</sup> November 2021, vaccine uptake (2<sup>nd</sup> dose) was below 60% in the following wards:
  - Newtown
  - Holyhead
  - Alum Rock
  - Nechells
  - Birchfield
  - Bordesley & Highgate
  - Bordesley Green
  - Soho & Jewellery Quarter
  - Ward End
  - Sparkbrook & Balsall Heath East
  - Heartlands
  - Handsworth
  - Aston
  - Balsall Heath West
  - Sparkhill
  - Ladywood
  - Small Heath
  - Lozells
  - North Edgbaston
  - Edgbaston
  - Bournbrook & Selly Park
  - Gravelly Hill
  - Tyseley & Hay Mills
  - · Stockland Green
  - Bromford & Hodge Hill
  - Yardley West & Stechford
  - Glebe Farm & Tile Cross
  - Garretts Green

| Ward Name                       | Total Uptake 16+ | Total Uptake 50+ | Case Rate per 100,000<br>30th October to 5th<br>November |
|---------------------------------|------------------|------------------|----------------------------------------------------------|
| Newtown                         | 40.0%            | 62.5%            | 77.4                                                     |
| Holyhead                        | 42.4%            | 65.5%            | 128.2                                                    |
| Alum Rock                       | 42.6%            | 71.7%            | 183.1                                                    |
| Nechells                        | 43.7%            | 72.3%            | 125.9                                                    |
| Birchfield                      | 44.8%            | 68.3%            | 143.6                                                    |
| Bordesley & Highgate            | 45.4%            | 69.9%            | 159.6                                                    |
| Bordesley Green                 | 45.7%            | 71.4%            | 156.1                                                    |
| Soho & Jewellery Quarter        | 46.3%            | 66.4%            | 128.0                                                    |
| Ward End                        | 46.4%            | 75.1%            | 292.2                                                    |
| Sparkbrook & Balsall Heath East | 46.5%            | 72.0%            | 191.1                                                    |
| Heartlands                      | 47.2%            | 74.5%            | 178.4                                                    |
| Handsworth                      | 47.2%            | 70.1%            | 151.6                                                    |
| Aston                           | 47.5%            | 72.2%            | 205.0                                                    |
| Balsall Heath West              | 48.3%            | 74.7%            | 288.4                                                    |
| Sparkhill                       | 48.5%            | 75.1%            | 148.4                                                    |
| Ladywood                        | 48.6%            | 69.5%            | 108.8                                                    |
| Small Heath                     | 49.4%            | 76.8%            | 243.4                                                    |
| Lozells                         | 49.9%            | 72.0%            | 103.0                                                    |
| North Edgbaston                 | 50.0%            | 72.5%            | 171.0                                                    |
| Edgbaston                       | 51.9%            | 82.4%            | 140.2                                                    |
| Bournbrook & Selly Park         | 52.2%            | 85.8%            | 130.5                                                    |
| Gravelly Hill                   | 52.9%            | 78.4%            | 320.6                                                    |
| Tyseley & Hay Mills             | 54.5%            | 80.1%            | 247.1                                                    |
| Stockland Green                 | 54.7%            | 79.5%            | 260.0                                                    |
| Bromford & Hodge Hill           | 57.8%            | 84.2%            | 305.6                                                    |
| Yardley West & Stechford        | 58.0%            | 82.6%            | 208.0                                                    |
| Glebe Farm & Tile Cross         | 58.4%            | 82.9%            | 338.5                                                    |
| Garretts Green                  | 59.0%            | 83.3%            | 389.9                                                    |
| Handsworth Wood                 | 60.3%            | 81.5%            | 210.6                                                    |
| Perry Barr                      | 61.0%            | 83.5%            | 226.8                                                    |
| Acocks Green                    | 61.8%            | 85.1%            | 329.8                                                    |
| Kingstanding                    | 64.3%            | 85.0%            | 316.6                                                    |
| Weoley & Selly Oak              | 64.4%            | 86.6%            | 271.6                                                    |
| Hall Green North                | 64.4%            | 85.9%            | 194.5                                                    |
| Perry Common                    | 65.0%            | 84.9%            | 329.0                                                    |
| Shard End                       | 65.8%            | 88.7%            | 290.2                                                    |
| Harborne                        | 65.8%            | 85.5%            | 282.1                                                    |
| Castle Vale                     | 65.9%            | 87.6%            | 352.4                                                    |
| Erdington                       | 66.7%            | 85.7%            | 394.9                                                    |
| King's Norton South             | 66.7%            | 87.0%            | 259.7                                                    |