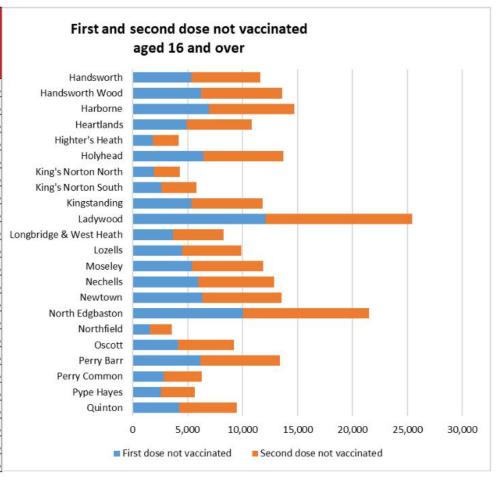

#### Vaccine Uptake 1<sup>st</sup> Dose – 16+ (lowest uptake areas by wards) (updated 09/11/2021)

- Up to 9<sup>th</sup> November 2021, vaccine uptake (1<sup>st</sup> dose) was below 60% in the following wards:
  - Newtown
  - Holyhead
  - Nechells
  - Alum Rock
  - Birchfield
  - Bordesley & Highgate
  - Soho & Jewellery Quarter
  - Ladywood
  - Bordesley Green
  - Handsworth
  - Sparkbrook & Balsall Heath East
  - Ward End
  - Balsall Heath West
  - Edgbaston
  - Aston
  - Heartlands
  - North Edgbaston
  - Bournbrook & Selly Park
  - Sparkhill
  - Small Heath
  - Lozells
  - Gravelly Hill

| Ward Name                       | Total Uptake 16+ | Total Uptake 50+ | Case Rate per 100,000<br>30th October to 5th<br>November |
|---------------------------------|------------------|------------------|----------------------------------------------------------|
| Newtown                         | 47.9%            | 67.3%            | 77.4                                                     |
| Holyhead                        | 48.9%            | 68.3%            | 128.2                                                    |
| Nechells                        | 51.2%            | 76.7%            | 125.9                                                    |
| Alum Rock                       | 51.9%            | 76.8%            | 183.1                                                    |
| Birchfield                      | 52.0%            | 71.4%            | 143.6                                                    |
| Bordesley & Highgate            | 52.4%            | 73.6%            | 159.6                                                    |
| Soho & Jewellery Quarter        | 52.5%            | 70.5%            | 128.0                                                    |
| Ladywood                        | 53.4%            | 72.2%            | 108.8                                                    |
| Bordesley Green                 | 53.5%            | 75.3%            | 156.1                                                    |
| Handsworth                      | 55.0%            | 73.8%            | 151.6                                                    |
| Sparkbrook & Balsall Heath East | 55.0%            | 76.1%            | 191.1                                                    |
| Ward End                        | 55.2%            | 79.7%            | 292.2                                                    |
| Balsall Heath West              | 55.4%            | 78.6%            | 288.4                                                    |
| Edgbaston                       | 55.6%            | 83.8%            | 140.2                                                    |
| Aston                           | 55.7%            | 75.7%            | 205.0                                                    |
| Heartlands                      | 56.1%            | 79.2%            | 178.4                                                    |
| North Edgbaston                 | 56.3%            | 75.2%            | 171.0                                                    |
| Bournbrook & Selly Park         | 56.6%            | 87.3%            | 130.5                                                    |
| Sparkhill                       | 57.0%            | 79.2%            | 148.4                                                    |
| Small Heath                     | 57.7%            | 80.4%            | 243.4                                                    |
| Lozells                         | 58.4%            | 76.3%            | 103.0                                                    |
| Gravelly Hill                   | 59.2%            | 81.5%            | 320.6                                                    |
| Stockland Green                 | 61.4%            | 82.5%            | 260.0                                                    |
| Tyseley & Hay Mills             | 62.1%            | 83.3%            | 247.1                                                    |
| Glebe Farm & Tile Cross         | 65.9%            | 85.8%            | 338.5                                                    |
| Bromford & Hodge Hill           | 65.9%            | 87.2%            | 305.6                                                    |
| Yardley West & Stechford        | 66.0%            | 86.2%            | 208.0                                                    |
| Garretts Green                  | 66.1%            | 86.1%            | 389.9                                                    |
| Handsworth Wood                 | 66.3%            | 83.8%            | 210.6                                                    |
| Perry Barr                      | 66.8%            | 85.4%            | 226.8                                                    |
| Acocks Green                    | 68.2%            | 87.2%            | 329.8                                                    |
| Harborne                        | 69.4%            | 87.1%            | 282.1                                                    |
| Weoley & Selly Oak              | 69.5%            | 88.3%            | 271.6                                                    |
| Kingstanding                    | 70.7%            | 87.2%            | 316.6                                                    |
| Perry Common                    | 71.2%            | 87.5%            | 329.0                                                    |
| Hall Green North                | 71.4%            | 88.0%            | 194.5                                                    |
| Castle Vale                     | 71.6%            | 90.1%            | 352.4                                                    |
| Erdington                       | 71.7%            | 87.6%            | 394.9                                                    |
| Shard End                       | 72.4%            | 90.4%            | 290.2                                                    |
| Pype Hayes                      | 72.6%            | 88.3%            | 310.0                                                    |

#### Vaccine Uptake 2<sup>nd</sup> Dose – 16+ (lowest uptake areas by wards) (updated 09/11/2021)

- Up to 9<sup>th</sup> November 2021, vaccine uptake (2<sup>nd</sup> dose) was below 60% in the following wards:
  - Newtown
  - Holyhead
  - Alum Rock
  - Nechells
  - Birchfield
  - Bordesley & Highgate
  - Bordesley Green
  - Soho & Jewellery Quarter
  - Ward End
  - Sparkbrook & Balsall Heath East
  - Heartlands
  - Handsworth
  - Aston
  - Balsall Heath West
  - Sparkhill
  - Ladywood
  - Small Heath
  - Lozells
  - North Edgbaston
  - Edgbaston
  - Bournbrook & Selly Park
  - Gravelly Hill
  - Tyseley & Hay Mills
  - · Stockland Green
  - Bromford & Hodge Hill
  - Yardley West & Stechford
  - Glebe Farm & Tile Cross
  - Garretts Green

| Ward Name                       | Total Uptake 16+ | Total Uptake 50+ | Case Rate per 100,000<br>30th October to 5th<br>November |
|---------------------------------|------------------|------------------|----------------------------------------------------------|
| Newtown                         | 40.0%            | 62.5%            | 77.4                                                     |
| Holyhead                        | 42.4%            | 65.5%            | 128.2                                                    |
| Alum Rock                       | 42.6%            | 71.7%            | 183.1                                                    |
| Nechells                        | 43.7%            | 72.3%            | 125.9                                                    |
| Birchfield                      | 44.8%            | 68.3%            | 143.6                                                    |
| Bordesley & Highgate            | 45.4%            | 69.9%            | 159.6                                                    |
| Bordesley Green                 | 45.7%            | 71.4%            | 156.1                                                    |
| Soho & Jewellery Quarter        | 46.3%            | 66.4%            | 128.0                                                    |
| Ward End                        | 46.4%            | 75.1%            | 292.2                                                    |
| Sparkbrook & Balsall Heath East | 46.5%            | 72.0%            | 191.1                                                    |
| Heartlands                      | 47.2%            | 74.5%            | 178.4                                                    |
| Handsworth                      | 47.2%            | 70.1%            | 151.6                                                    |
| Aston                           | 47.5%            | 72.2%            | 205.0                                                    |
| Balsall Heath West              | 48.3%            | 74.7%            | 288.4                                                    |
| Sparkhill                       | 48.5%            | 75.1%            | 148.4                                                    |
| Ladywood                        | 48.6%            | 69.5%            | 108.8                                                    |
| Small Heath                     | 49.4%            | 76.8%            | 243.4                                                    |
| Lozells                         | 49.9%            | 72.0%            | 103.0                                                    |
| North Edgbaston                 | 50.0%            | 72.5%            | 171.0                                                    |
| Edgbaston                       | 51.9%            | 82.4%            | 140.2                                                    |
| Bournbrook & Selly Park         | 52.2%            | 85.8%            | 130.5                                                    |
| Gravelly Hill                   | 52.9%            | 78.4%            | 320.6                                                    |
| Tyseley & Hay Mills             | 54.5%            | 80.1%            | 247.1                                                    |
| Stockland Green                 | 54.7%            | 79.5%            | 260.0                                                    |
| Bromford & Hodge Hill           | 57.8%            | 84.2%            | 305.6                                                    |
| Yardley West & Stechford        | 58.0%            | 82.6%            | 208.0                                                    |
| Glebe Farm & Tile Cross         | 58.4%            | 82.9%            | 338.5                                                    |
| Garretts Green                  | 59.0%            | 83.3%            | 389.9                                                    |
| Handsworth Wood                 | 60.3%            | 81.5%            | 210.6                                                    |
| Perry Barr                      | 61.0%            | 83.5%            | 226.8                                                    |
| Acocks Green                    | 61.8%            | 85.1%            | 329.8                                                    |
| Kingstanding                    | 64.3%            | 85.0%            | 316.6                                                    |
| Weoley & Selly Oak              | 64.4%            | 86.6%            | 271.6                                                    |
| Hall Green North                | 64.4%            | 85.9%            | 194.5                                                    |
| Perry Common                    | 65.0%            | 84.9%            | 329.0                                                    |
| Shard End                       | 65.8%            | 88.7%            | 290.2                                                    |
| Harborne                        | 65.8%            | 85.5%            | 282.1                                                    |
| Castle Vale                     | 65.9%            | 87.6%            | 352.4                                                    |
| Erdington                       | 66.7%            | 85.7%            | 394.9                                                    |
| King's Norton South             | 66.7%            | 87.0%            | 259.7                                                    |