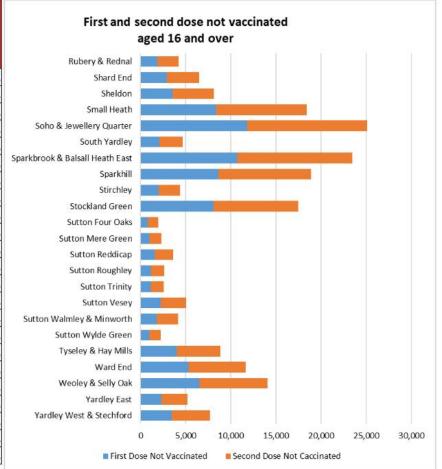

#### Vaccine Uptake 1<sup>st</sup> Dose – 16+ (lowest uptake areas by wards) (updated 09/11/2021)

- Up to 9<sup>th</sup> November 2021, vaccine uptake (1<sup>st</sup> dose) was below 60% in the following wards:
  - Newtown
  - Holyhead
  - Nechells
  - Alum Rock
  - Birchfield
  - Bordesley & Highgate
  - Soho & Jewellery Quarter
  - Ladywood
  - Bordesley Green
  - Handsworth
  - Sparkbrook & Balsall Heath East
  - Ward End
  - Balsall Heath West
  - Edgbaston
  - Aston
  - Heartlands
  - North Edgbaston
  - Bournbrook & Selly Park
  - Sparkhill
  - Small Heath
  - Lozells
  - Gravelly Hill

| Ward Name                       | Total Uptake 16+ | Total Uptake 50+ | Case Rate per 100,000<br>30th October to 5th<br>November |
|---------------------------------|------------------|------------------|----------------------------------------------------------|
| Newtown                         | 47.9%            | 67.3%            | 77.4                                                     |
| Holyhead                        | 48.9%            | 68.3%            | 128.2                                                    |
| Nechells                        | 51.2%            | 76.7%            | 125.9                                                    |
| Alum Rock                       | 51.9%            | 76.8%            | 183.1                                                    |
| Birchfield                      | 52.0%            | 71.4%            | 143.6                                                    |
| Bordesley & Highgate            | 52.4%            | 73.6%            | 159.6                                                    |
| Soho & Jewellery Quarter        | 52.5%            | 70.5%            | 128.0                                                    |
| Ladywood                        | 53.4%            | 72.2%            | 108.8                                                    |
| Bordesley Green                 | 53.5%            | 75.3%            | 156.1                                                    |
| Handsworth                      | 55.0%            | 73.8%            | 151.6                                                    |
| Sparkbrook & Balsall Heath East | 55.0%            | 76.1%            | 191.1                                                    |
| Ward End                        | 55.2%            | 79.7%            | 292.2                                                    |
| Balsall Heath West              | 55.4%            | 78.6%            | 288.4                                                    |
| Edgbaston                       | 55.6%            | 83.8%            | 140.2                                                    |
| Aston                           | 55.7%            | 75.7%            | 205.0                                                    |
| Heartlands                      | 56.1%            | 79.2%            | 178.4                                                    |
| North Edgbaston                 | 56.3%            | 75.2%            | 171.0                                                    |
| Bournbrook & Selly Park         | 56.6%            | 87.3%            | 130.5                                                    |
| Sparkhill                       | 57.0%            | 79.2%            | 148.4                                                    |
| Small Heath                     | 57.7%            | 80.4%            | 243.4                                                    |
| Lozells                         | 58.4%            | 76.3%            | 103.0                                                    |
| Gravelly Hill                   | 59.2%            | 81.5%            | 320.6                                                    |
| Stockland Green                 | 61.4%            | 82.5%            | 260.0                                                    |
| Tyseley & Hay Mills             | 62.1%            | 83.3%            | 247.1                                                    |
| Glebe Farm & Tile Cross         | 65.9%            | 85.8%            | 338.5                                                    |
| Bromford & Hodge Hill           | 65.9%            | 87.2%            | 305.6                                                    |
| Yardley West & Stechford        | 66.0%            | 86.2%            | 208.0                                                    |
| Garretts Green                  | 66.1%            | 86.1%            | 389.9                                                    |
| Handsworth Wood                 | 66.3%            | 83.8%            | 210.6                                                    |
| Perry Barr                      | 66.8%            | 85.4%            | 226.8                                                    |
| Acocks Green                    | 68.2%            | 87.2%            | 329.8                                                    |
| Harborne                        | 69.4%            | 87.1%            | 282.1                                                    |
| Weoley & Selly Oak              | 69.5%            | 88.3%            | 271.6                                                    |
| Kingstanding                    | 70.7%            | 87.2%            | 316.6                                                    |
| Perry Common                    | 71.2%            | 87.5%            | 329.0                                                    |
| Hall Green North                | 71.4%            | 88.0%            | 194.5                                                    |
| Castle Vale                     | 71.6%            | 90.1%            | 352.4                                                    |
| Erdington                       | 71.7%            | 87.6%            | 394.9                                                    |
| Shard End                       | 72.4%            | 90.4%            | 290.2                                                    |
| Pype Hayes                      | 72.6%            | 88.3%            | 310.0                                                    |

#### Vaccine Uptake 2<sup>nd</sup> Dose – 16+ (lowest uptake areas by wards) (updated 09/11/2021)

- Up to 9<sup>th</sup> November 2021, vaccine uptake (2<sup>nd</sup> dose) was below 60% in the following wards:
  - Newtown
  - Holyhead
  - Alum Rock
  - Nechells
  - Birchfield
  - Bordesley & Highgate
  - Bordesley Green
  - Soho & Jewellery Quarter
  - Ward End
  - Sparkbrook & Balsall Heath East
  - Heartlands
  - Handsworth
  - Aston
  - Balsall Heath West
  - Sparkhill
  - Ladywood
  - Small Heath
  - Lozells
  - North Edgbaston
  - Edgbaston
  - Bournbrook & Selly Park
  - Gravelly Hill
  - Tyseley & Hay Mills
  - · Stockland Green
  - Bromford & Hodge Hill
  - Yardley West & Stechford
  - Glebe Farm & Tile Cross
  - Garretts Green

| Ward Name                       | Total Uptake 16+ | Total Uptake 50+ | Case Rate per 100,000<br>30th October to 5th<br>November |
|---------------------------------|------------------|------------------|----------------------------------------------------------|
| Newtown                         | 40.0%            | 62.5%            | 77.4                                                     |
| Holyhead                        | 42.4%            | 65.5%            | 128.2                                                    |
| Alum Rock                       | 42.6%            | 71.7%            | 183.1                                                    |
| Nechells                        | 43.7%            | 72.3%            | 125.9                                                    |
| Birchfield                      | 44.8%            | 68.3%            | 143.6                                                    |
| Bordesley & Highgate            | 45.4%            | 69.9%            | 159.6                                                    |
| Bordesley Green                 | 45.7%            | 71.4%            | 156.1                                                    |
| Soho & Jewellery Quarter        | 46.3%            | 66.4%            | 128.0                                                    |
| Ward End                        | 46.4%            | 75.1%            | 292.2                                                    |
| Sparkbrook & Balsall Heath East | 46.5%            | 72.0%            | 191.1                                                    |
| Heartlands                      | 47.2%            | 74.5%            | 178.4                                                    |
| Handsworth                      | 47.2%            | 70.1%            | 151.6                                                    |
| Aston                           | 47.5%            | 72.2%            | 205.0                                                    |
| Balsall Heath West              | 48.3%            | 74.7%            | 288.4                                                    |
| Sparkhill                       | 48.5%            | 75.1%            | 148.4                                                    |
| Ladywood                        | 48.6%            | 69.5%            | 108.8                                                    |
| Small Heath                     | 49.4%            | 76.8%            | 243.4                                                    |
| Lozells                         | 49.9%            | 72.0%            | 103.0                                                    |
| North Edgbaston                 | 50.0%            | 72.5%            | 171.0                                                    |
| Edgbaston                       | 51.9%            | 82.4%            | 140.2                                                    |
| Bournbrook & Selly Park         | 52.2%            | 85.8%            | 130.5                                                    |
| Gravelly Hill                   | 52.9%            | 78.4%            | 320.6                                                    |
| Tyseley & Hay Mills             | 54.5%            | 80.1%            | 247.1                                                    |
| Stockland Green                 | 54.7%            | 79.5%            | 260.0                                                    |
| Bromford & Hodge Hill           | 57.8%            | 84.2%            | 305.6                                                    |
| Yardley West & Stechford        | 58.0%            | 82.6%            | 208.0                                                    |
| Glebe Farm & Tile Cross         | 58.4%            | 82.9%            | 338.5                                                    |
| Garretts Green                  | 59.0%            | 83.3%            | 389.9                                                    |
| Handsworth Wood                 | 60.3%            | 81.5%            | 210.6                                                    |
| Perry Barr                      | 61.0%            | 83.5%            | 226.8                                                    |
| Acocks Green                    | 61.8%            | 85.1%            | 329.8                                                    |
| Kingstanding                    | 64.3%            | 85.0%            | 316.6                                                    |
| Weoley & Selly Oak              | 64.4%            | 86.6%            | 271.6                                                    |
| Hall Green North                | 64.4%            | 85.9%            | 194.5                                                    |
| Perry Common                    | 65.0%            | 84.9%            | 329.0                                                    |
| Shard End                       | 65.8%            | 88.7%            | 290.2                                                    |
| Harborne                        | 65.8%            | 85.5%            | 282.1                                                    |
| Castle Vale                     | 65.9%            | 87.6%            | 352.4                                                    |
| Erdington                       | 66.7%            | 85.7%            | 394.9                                                    |
| King's Norton South             | 66.7%            | 87.0%            | 259.7                                                    |