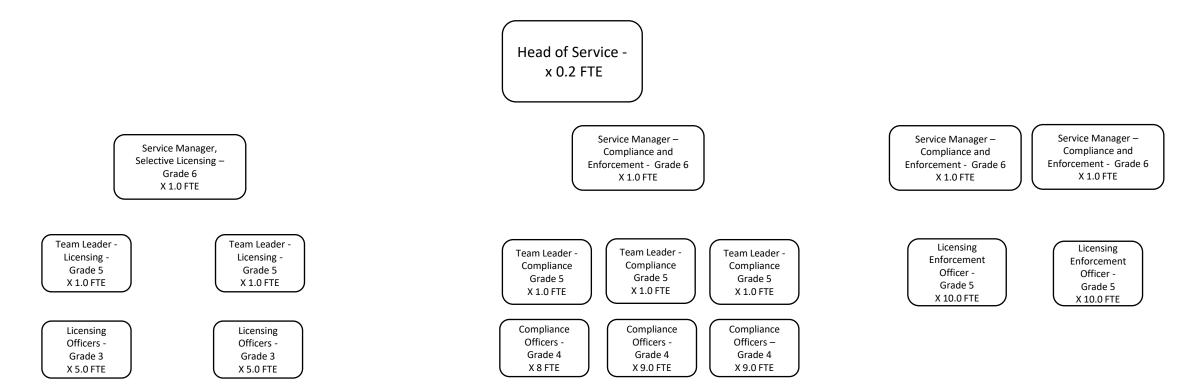

## Selective Licensing Service – Structure at Year 4 & 5

### Summary

Head of Service x 0.2 FTE Service Manager x 4.0 FTE Team Leader – Licensing x 2.0 FTE Team Leader – Compliance x 3.0 FTE Enforcement Officer x 20.0 FTE Compliance Officer x 26.0 Licensing Officer x 10.0 FTE