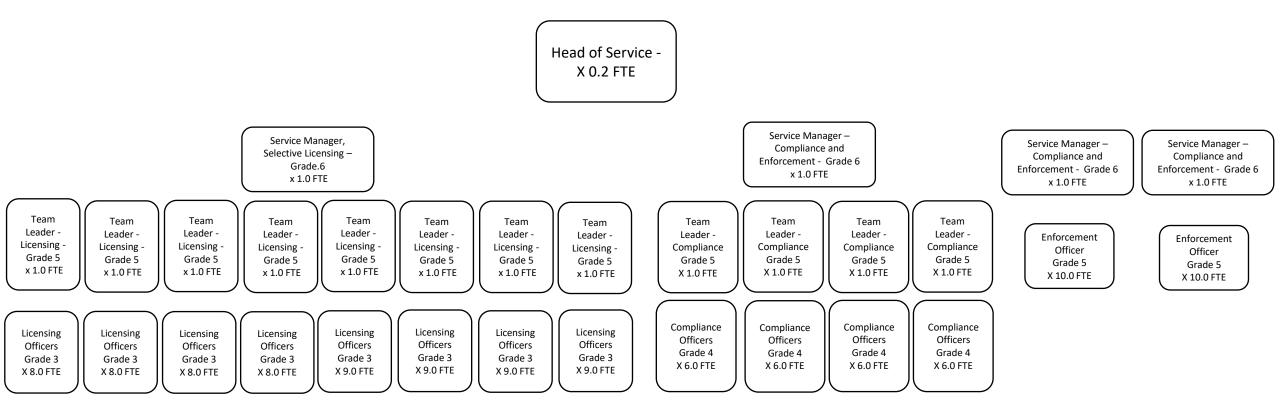

# Selective Licensing Service – Structure at Year 1

### Summary

Head of Service x 0.2 FTE Service Manager x 4.0 FTE Team Leader – Licensing x 8.0 FTE Team Leader – Compliance x 4.0 FTE Enforcement Officer x 20.0 FTE Compliance Officer x 26.0 FTE Licensing Officer x 68.0 FTE