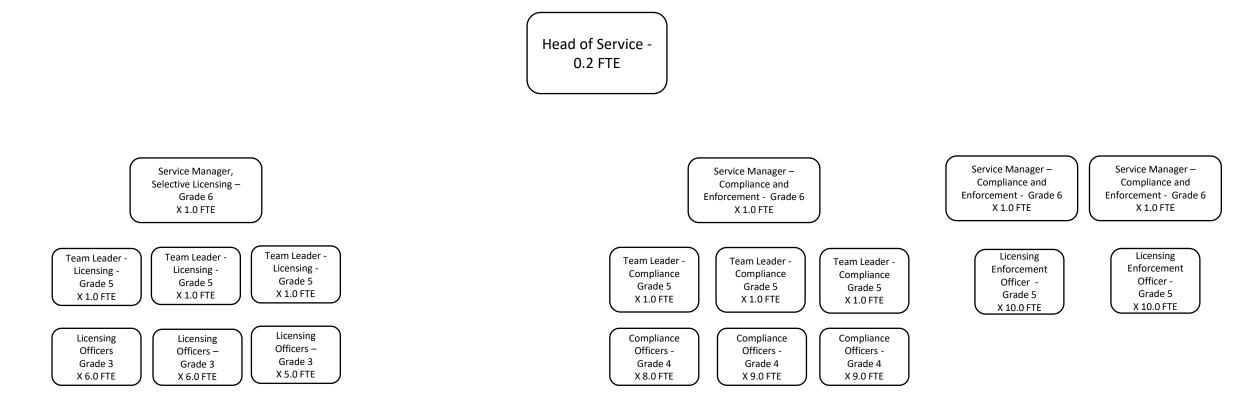

## Selective Licensing Service – Structure at Year 3

### Summary

Head of Service x 0.2 FTE Service Manager x 4.0 FTE Team Leader – Licensing x 6.0 FTE Team Leader – Compliance x 3.0 FTE Enforcement Officer x 20.0 FTE Compliance Officer x 26.0 Licensing Officer x 17.0 FTE