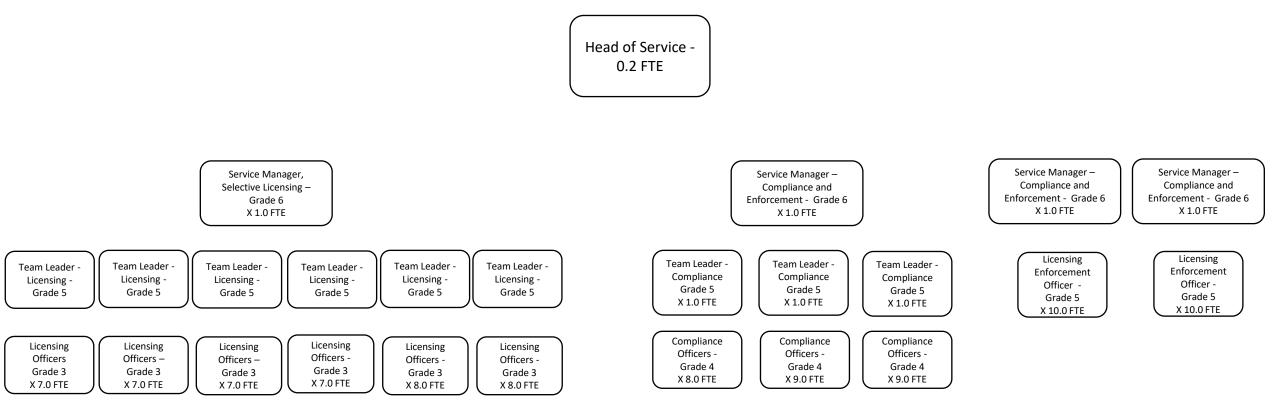

## Selective Licensing Service – Structure at Year 2

#### Summary

Head of Service x 0.2 FTE Service Manager x 4.0 FTE Team Leader – Licensing x 6.0 FTE Team Leader – Compliance x 3.0 FTE Enforcement Officer x 20.0 FTE Compliance Officer x 26.0 Licensing Officer x 44.0 FTE