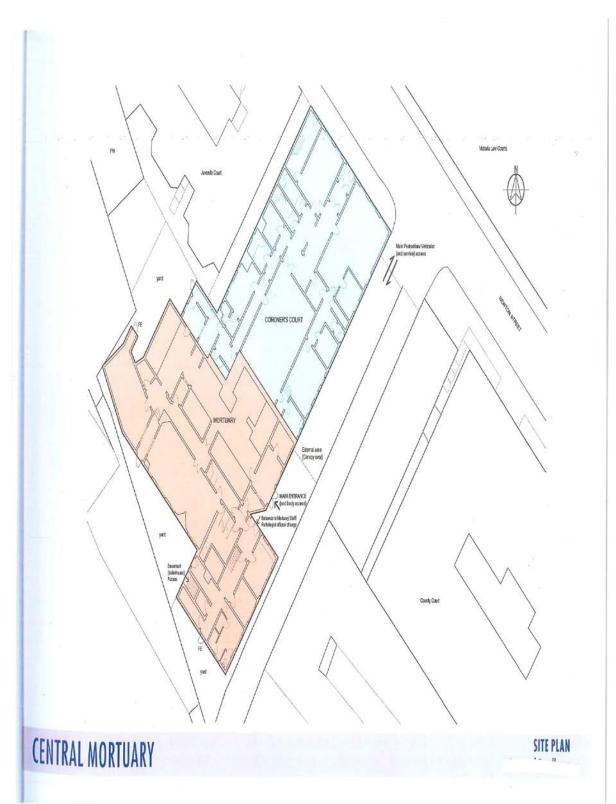

## Existing Coroners Court and Mortuary with Associated Offices

## Basement area not shown

Ground Floor

First Floor

Second Floor

p:\cabinet\arc\_mxd\Steelhouse Lane

© Crown Copyright and database right 2020. Ordnance Survey 100021326. You are not permitted to copy, sub-licence, distribute or sell any of this data to third parties in any form