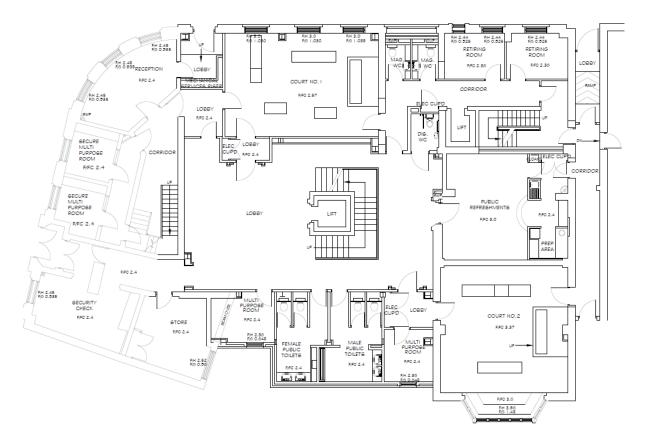

## Existing Coroners Court and Mortuary with Associated Offices





## Plans of Youth Court Existing

## Basement area not shown



Ground Floor



First Floor



Second Floor

p:\cabinet\arc\_mxd\Steelhouse Lane



© Crown Copyright and database right 2020. Ordnance Survey 100021326. You are not permitted to copy, sub-licence, distribute or sell any of this data to third parties in any form



Kathryn James Assistant Director Property Inclusive Growth Directorate 10 Woodcock Street

Site At Corner Of Steelhouse Lane & Newton Street Ladywood



| Birmingham, B7 4BG |              |            |
|--------------------|--------------|------------|
| Scale (Main Map)   | Drawn        | Date       |
| 1:1,250            | Bharat Patel | 16/04/2020 |
| O.S.Ref SP0787SW   |              |            |