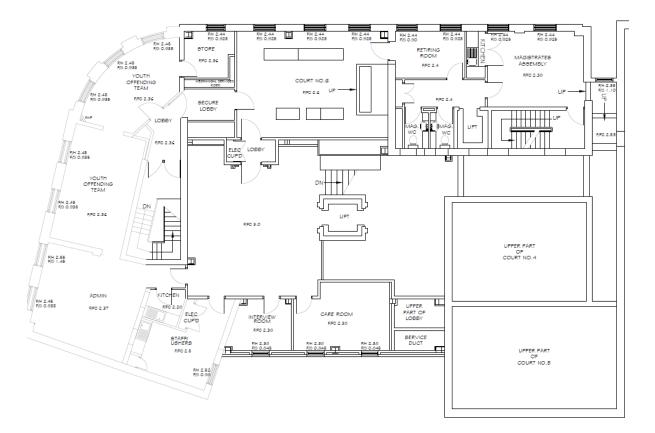

## Existing Coroners Court and Mortuary with Associated Offices





## Plans of Youth Court Existing

## Basement area not shown



Ground Floor



First Floor



Second Floor

p:\cabinet\arc\_mxd\Steelhouse Lane



© Crown Copyright and database right 2020. Ordnance Survey 100021326. You are not permitted to copy, sub-licence, distribute or sell any of this data to third parties in any form



Kathryn James Assistant Director Property Inclusive Growth Directorate 10 Woodcock Street

Site At Corner Of Steelhouse Lane & Newton Street Ladywood



| Birmingham, B7 4BG |              |            |
|--------------------|--------------|------------|
| Scale (Main Map)   | Drawn        | Date       |
| 1:1,250            | Bharat Patel | 16/04/2020 |
| O.S.Ref SP0787SW   |              |            |