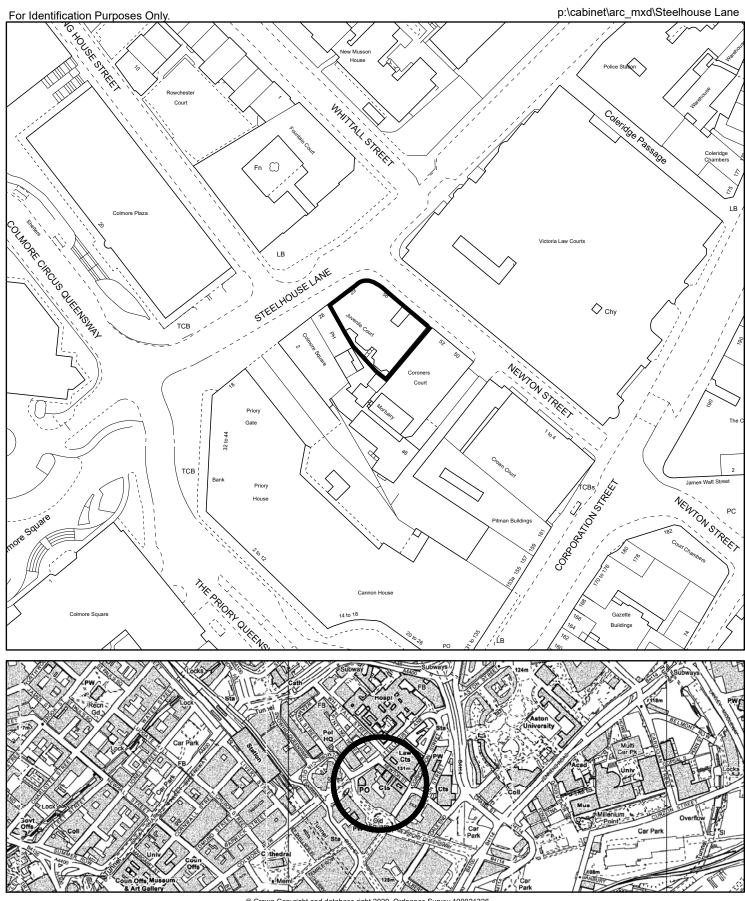

## Basement area not shown

Ground Floor

First Floor

Second Floor

p:\cabinet\arc\_mxd\Steelhouse Lane

© Crown Copyright and database right 2020. Ordnance Survey 100021326. You are not permitted to copy, sub-licence, distribute or sell any of this data to third parties in any form

Kathryn James Assistant Director Property Inclusive Growth Directorate 10 Woodcock Street

Site At Corner Of Steelhouse Lane & Newton Street Ladywood

| Birmingham, B7 4BG |              |            |
|--------------------|--------------|------------|
| Scale (Main Map)   | Drawn        | Date       |
| 1:1,250            | Bharat Patel | 16/04/2020 |
| O.S.Ref SP0787SW   |              |            |