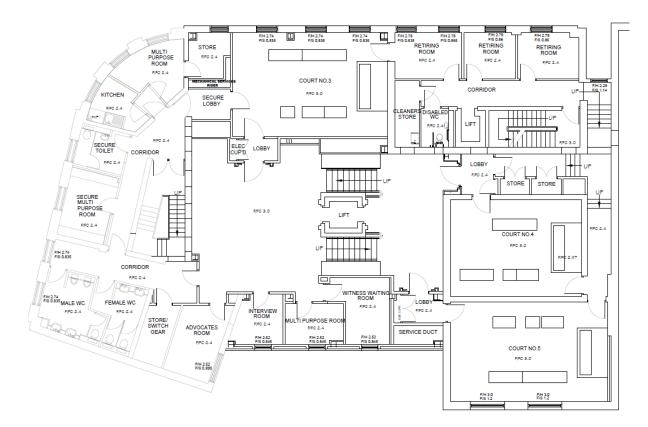

## Existing Coroners Court and Mortuary with Associated Offices





## Plans of Youth Court Existing

## Basement area not shown



Ground Floor



First Floor



Second Floor

p:\cabinet\arc\_mxd\Steelhouse Lane



© Crown Copyright and database right 2020. Ordnance Survey 100021326. You are not permitted to copy, sub-licence, distribute or sell any of this data to third parties in any form



Kathryn James Assistant Director Property Inclusive Growth Directorate 10 Woodcock Street

Site At Corner Of Steelhouse Lane & Newton Street Ladywood



| Birmingham, B7 4BG |              |            |
|--------------------|--------------|------------|
| Scale (Main Map)   | Drawn        | Date       |
| 1:1,250            | Bharat Patel | 16/04/2020 |
| O.S.Ref SP0787SW   |              |            |