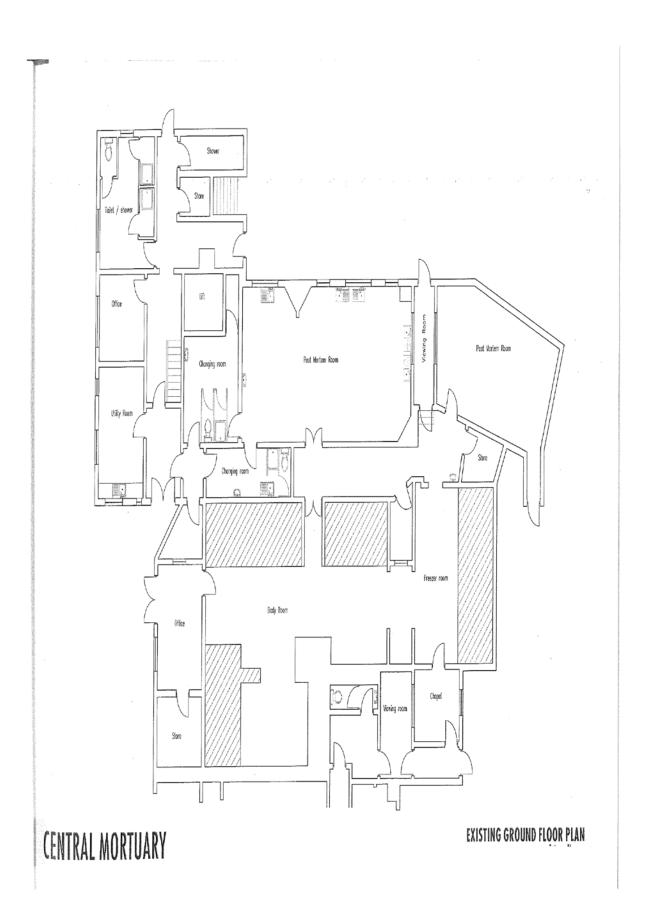

## Existing Coroners Court and Mortuary with Associated Offices

## Basement area not shown

Ground Floor

First Floor

Second Floor

p:\cabinet\arc\_mxd\Steelhouse Lane

© Crown Copyright and database right 2020. Ordnance Survey 100021326. You are not permitted to copy, sub-licence, distribute or sell any of this data to third parties in any form