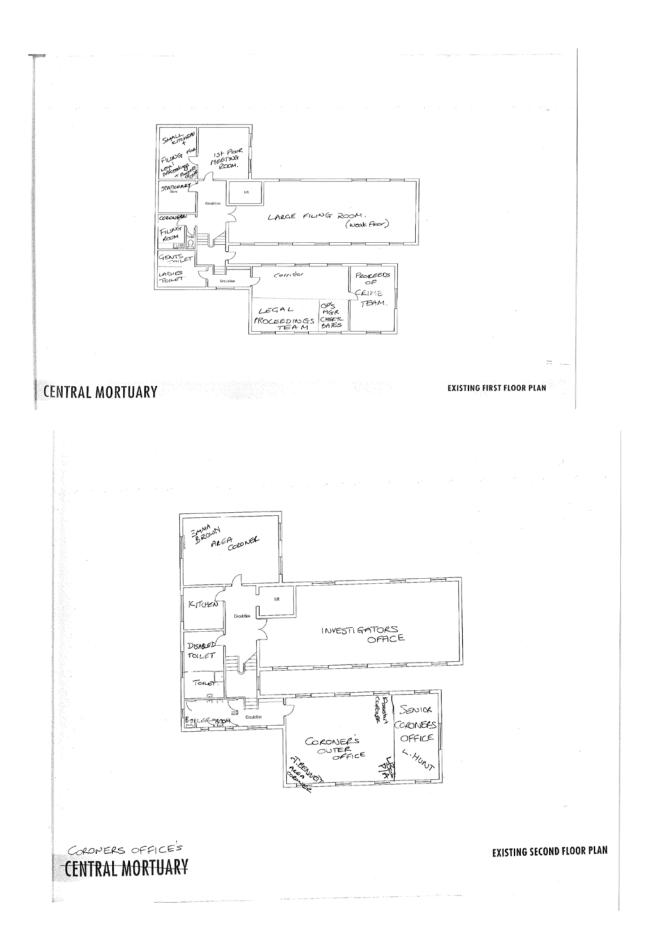

## Existing Coroners Court and Mortuary with Associated Offices

## Basement area not shown

Ground Floor

First Floor

Second Floor

p:\cabinet\arc\_mxd\Steelhouse Lane

© Crown Copyright and database right 2020. Ordnance Survey 100021326. You are not permitted to copy, sub-licence, distribute or sell any of this data to third parties in any form