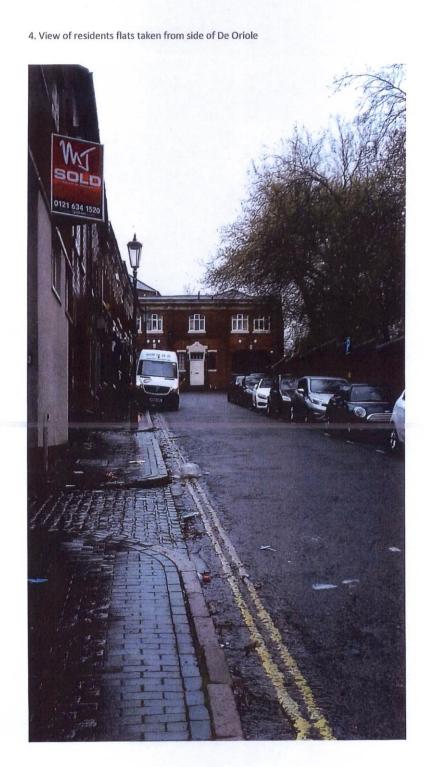

#### Additional information submitted for De Oriole, 54-57 key Hill Hearing.

- 1. Location plan of premises and residents
- 2. Ariel photos of premises and residents
- 3. Photo of back door and car park of De Oriole
- 4. Photo of residents flats taken standing at the side of De Oriole
- 5. Front of De Oriole
- 6. View from residents property towards De Oriole
- 7. Residents picture
- 8. Witness Statement and diary sheets of