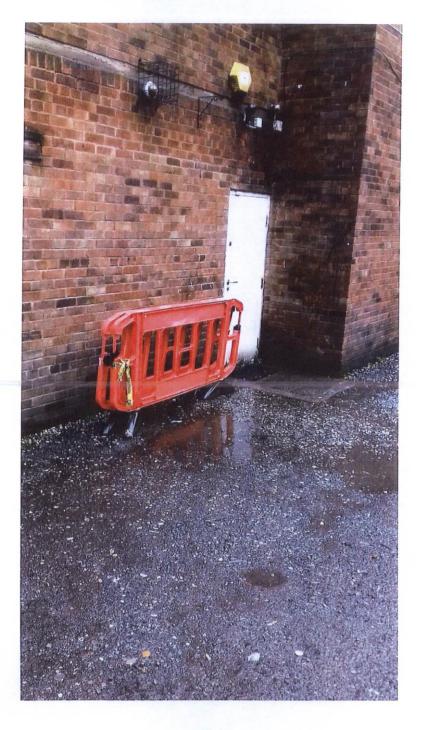

#### Additional information submitted for De Oriole, 54-57 key Hill Hearing.

- 1. Location plan of premises and residents
- 2. Ariel photos of premises and residents
- 3. Photo of back door and car park of De Oriole
- 4. Photo of residents flats taken standing at the side of De Oriole
- 5. Front of De Oriole
- 6. View from residents property towards De Oriole
- 7. Residents picture
- 8. Witness Statement and diary sheets of

# 2. Ariel views of De Oriole and residents

3.Back door and Car park De Oriole

5. Front of De Oriole