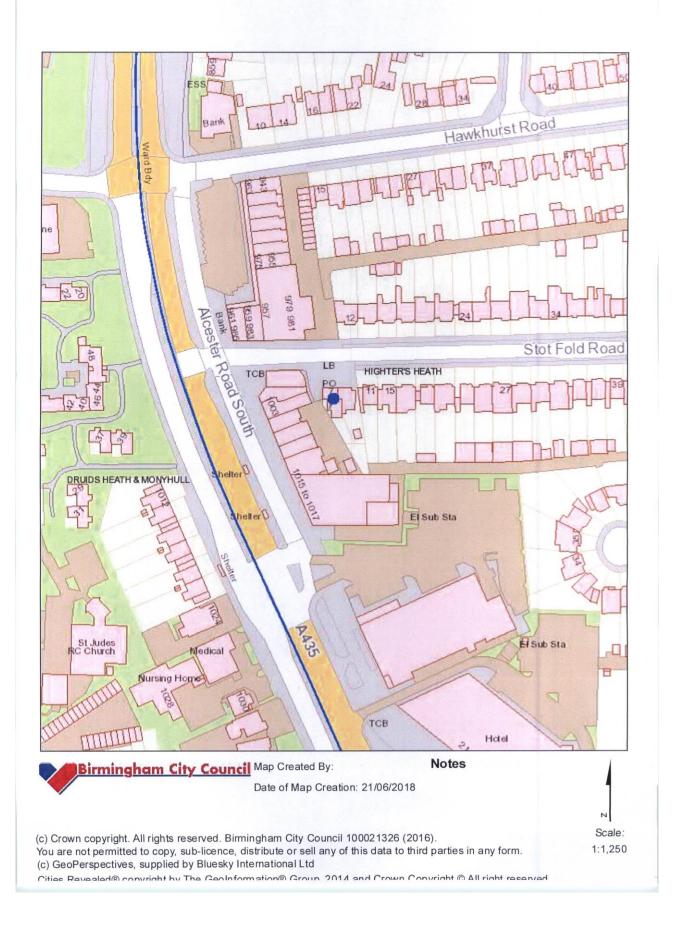

# 5 LICENSING ACT 2003 PREMISES LICENCE (GRANT) - MAYPOLE POST OFFICE, 7 STOTFOLD ROAD, MAYPOLE, BIRMINGHAM, B14 5JD

Report of the Acting Director of Regulation & Enforcement. N.B. Application scheduled to be heard at 11:00am.