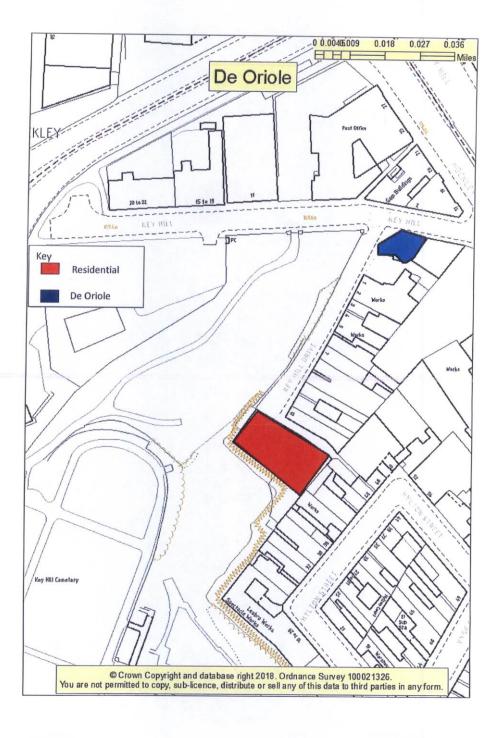

Environmental Health has submitted supporting documents. See Appendix 4

The Premises Licence is attached at Appendix 5.

Site location plans at Appendix 6.

When carrying out its licensing functions, a licensing authority must have regard to Birmingham City Council's Statement of Licensing Policy and the Guidance issued by the Secretary of State under s182 of the Licensing Act 2003.

#### Additional information submitted for De Oriole, 54-57 key Hill Hearing.

- 1. Location plan of premises and residents
- 2. Ariel photos of premises and residents
- 3. Photo of back door and car park of De Oriole
- 4. Photo of residents flats taken standing at the side of De Oriole
- 5. Front of De Oriole
- 6. View from residents property towards De Oriole
- 7. Residents picture
- 8. Witness Statement and diary sheets of

#### 1.Location plan of Premises and residents