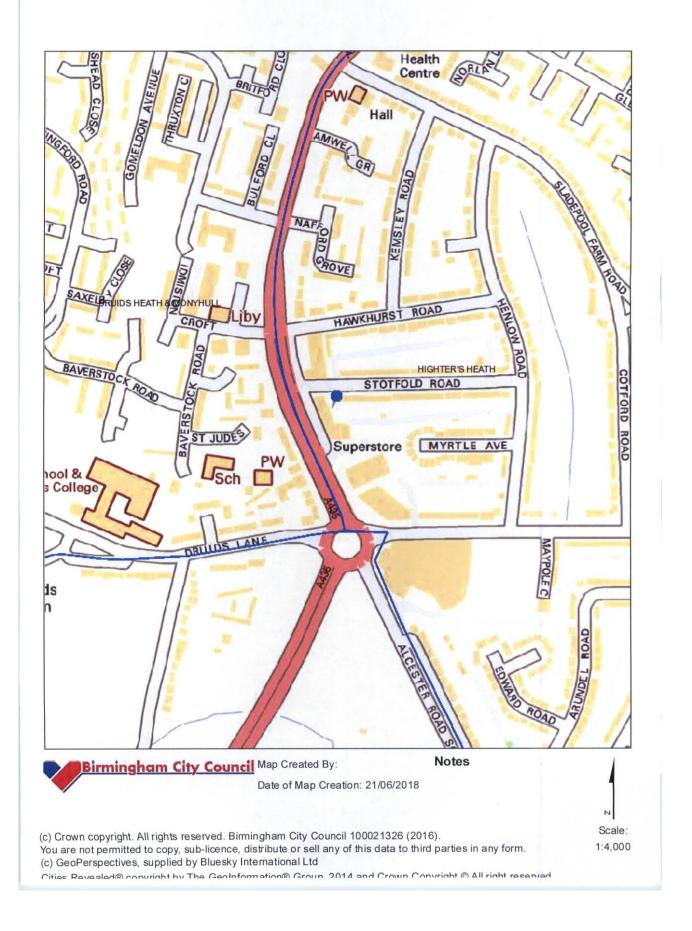

# 5 LICENSING ACT 2003 PREMISES LICENCE (GRANT) - MAYPOLE POST OFFICE, 7 STOTFOLD ROAD, MAYPOLE, BIRMINGHAM, B14 5JD

Report of the Acting Director of Regulation & Enforcement. N.B. Application scheduled to be heard at 11:00am.