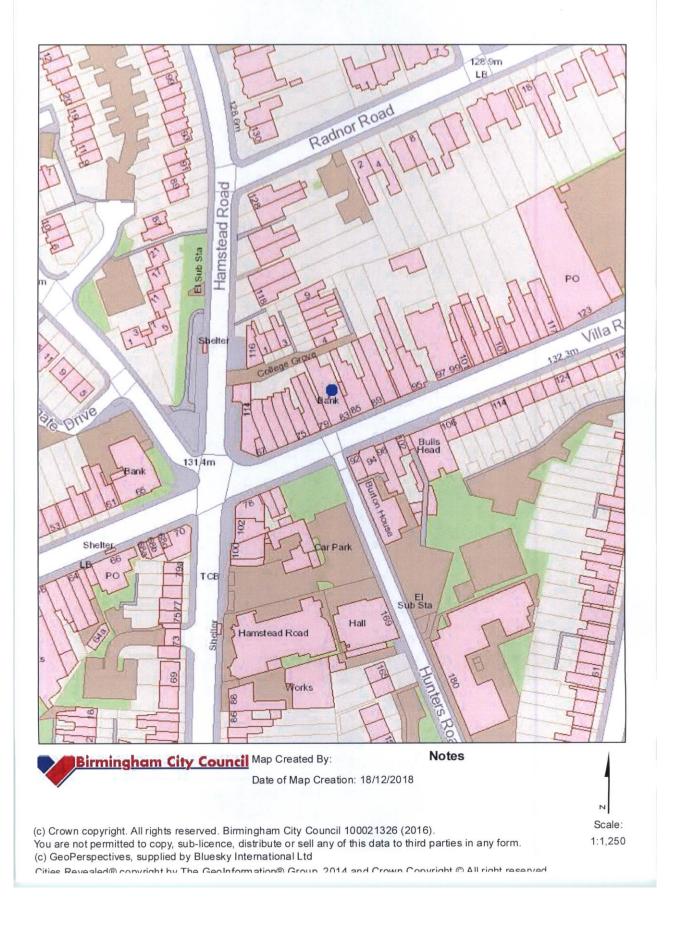

Site Location Plans at Appendix 6.

When carrying out its licensing functions, a licensing authority must have regard to Birmingham City Council's Statement of Licensing Policy and the Guidance issued by the Secretary of State under s182 of the Licensing Act 2003. The Licensing Authority is also required to take such steps as it considers appropriate for the promotion of the licensing objectives, which are:-

Licensing Sub-Committee determination of Wednesday 9<sup>th</sup> January 2019, Appendix 5

Site Location Plans, Appendix 6