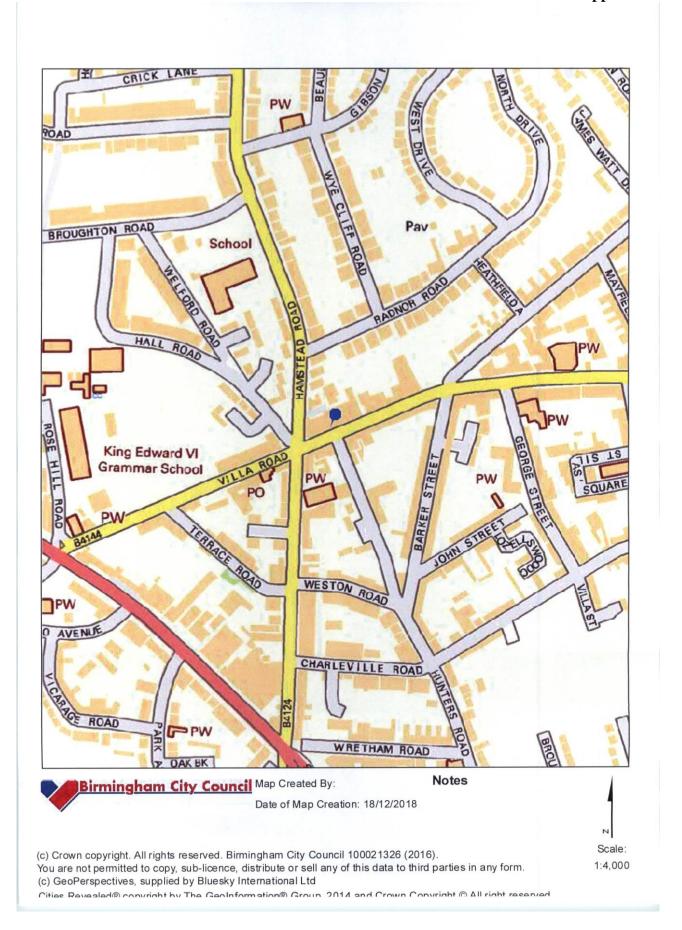

Site Location Plans at Appendix 6.

When carrying out its licensing functions, a licensing authority must have regard to Birmingham City Council's Statement of Licensing Policy and the Guidance issued by the Secretary of State under s182 of the Licensing Act 2003. The Licensing Authority is also required to take such steps as it considers appropriate for the promotion of the licensing objectives, which are:-

Licensing Sub-Committee determination of Wednesday 9<sup>th</sup> January 2019, Appendix 5

Site Location Plans, Appendix 6