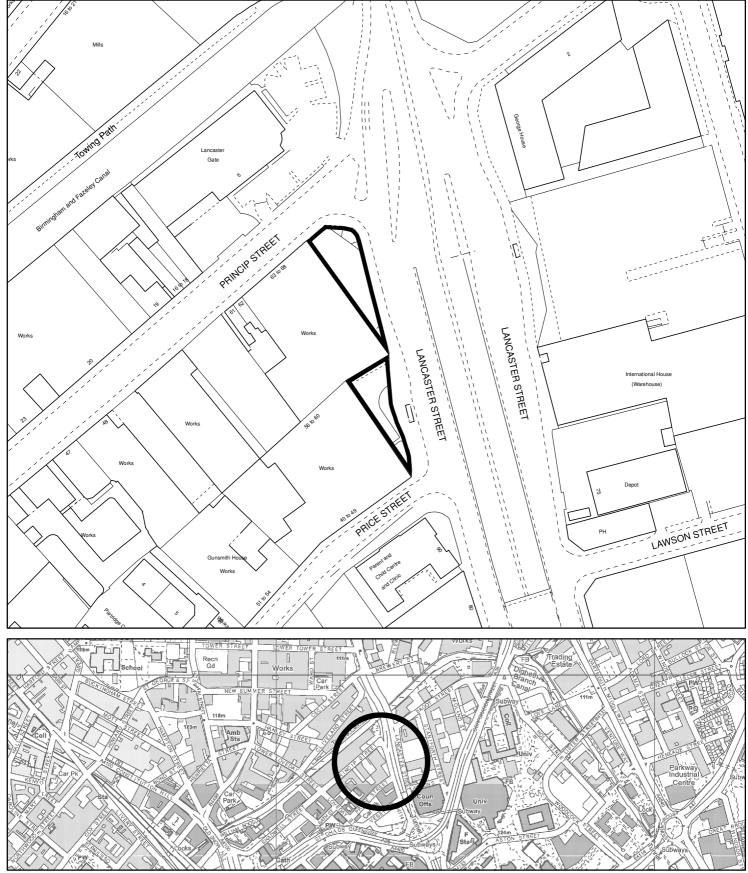

Land adjacent to 63-68 Princip Street City Centre

| B2 2GL            |              |            |  |  |
|-------------------|--------------|------------|--|--|
| Scale (Main Map)  | Drawn        | Date       |  |  |
| 1:1,250           | Bharat Patel | 08/02/2018 |  |  |
| O.S.Ref. SP0787NW |              |            |  |  |