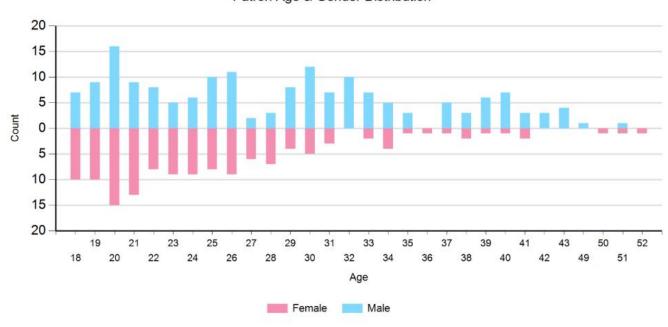

this postal code



## Postal Code Demographics

Scanner Report 07.10.2023



Daily Report: October 7, 2023

We noticed you haven't entered any sales data for this day.

Click here to enter your sales for the day.

Call us at 1-877-778-9798 if you need any help.

**Total Scans** 

318

**Unique Patrons** 

318

**Analytics Report** 

Flags Shown

()

Fake IDs

0



## Patron Snapshot

### **Average Patrons**



Male Patrons: 179 Male Percentage: 56%

Age: 28.56

Travelled: 13.82 km



Female Patrons: 139 Female Percentage: 43%

Age: 25.32

Travelled: 15.70 km

### Patron Types

Members: 7 Guestlist: 0

Repeat Patrons: 24 Out-of-Town: 54

Birthday: 15

First Time Visit Within Data Retention Period: 294

### **New Entries**

New Members: 1 New Bans: 0

#### Patron Age & Gender Distribution





# **Security Snapshot**

Alerts: 6

Flags Shown: 0

Accepted: 0 Denied: 0

Fake ID: 0

Accepted: 0 Denied: 0

Double Scan: 0

Accepted: 0 Denied: 0

Expired: 5

Accepted: 5 Denied: 0

Underage: 1

Accepted: 1 Denied: 0

Notifications Sent: 0

Fire Inspection: 0
Police Inspection: 0
Liquor Inspection: 0

Task Force Inspection: 0

Fight: 0 Custom: 0

### My Flagged Patrons

Current Flags: 3

Flags Expiring Within 30 Days: 0 Avg Public Flag Duration: 366 days

Internal(Private) Flags: 1

Public Flags: 2

Flagged Males: 3

Average Re-entry Attempts: 0.00

Flagged Females: 0

Average Re-entry Attempts: 0.00

Since using PatronScan, my Flagged Patrons have tried to enter my venue 0

times.



# Venue Performance Snapshot

### **Key Drivers**

Venue Capacity: 300 Peak Occupancy: 106%

Time of