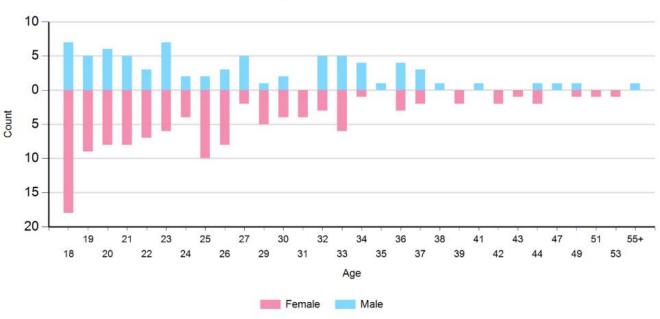

English – B, Maths B, Science -B, ICT – A, Religious Studies – C, Art- A\*, Spanish – C, Dance – A\*,

Scanner Report 06.10.2023





We noticed you haven't entered any sales data for this day.

Click here to enter your sales for the day.

Call us at 1-877-778-9798 if you need any help.

**Total Scans** 

205

**Unique Patrons** 

203

**Analytics Report** 

Flags Shown

0

Fake IDs

 $\bigcap$ 



## Patron Snapshot

### **Average Patrons**



Male Patrons: 85

Male Percentage: 41%

Age: 27.71

Travelled: 16.91 km



Female Patrons: 118

Female Percentage: 58%

Age: 26.00

Travelled: 13.19 km

### Patron Types

Members: 5 Guestlist: 0

Repeat Patrons: 27 Out-of-Town: 36

Birthday: 12

First Time Visit Within Data Retention Period: 175

### **New Entries**

New Members: 0 New Bans: 0







# **Security Snapshot**

Alerts: 4

Flags Shown: 0

Accepted: 0 Denied: 0

Fake ID: 0

Accepted: 0 Denied: 0

Double Scan: 2

Accepted: 1 Denied: 1

Expired: 2

Accepted: 2 Denied: 0

Underage: 0

Accepted: 0 Denied: 0

Notifications Sent: 0

Fire Inspection: 0
Police Inspection: 0
Liquor Inspection: 0

Task Force Inspection: 0

Fight: 0 Custom: 0

### My Flagged Patrons

Current Flags: 3

Flags Expiring Within 30 Days: 0 Avg Public Flag Duration: 366 days

Internal(Private) Flags: 1

Public Flags: 2

Flagged Males: 3

Average Re-entry Attempts: 0.00

Flagged Females: 0

Average Re-entry Attempts: 0.00

Since using PatronScan, my Flagged Patrons have tried to enter my venue 0

times.



# Venue Performance Snapshot

### **Key Drivers**

Venue Capacity: 300 Peak Occupancy: 69%

Time of