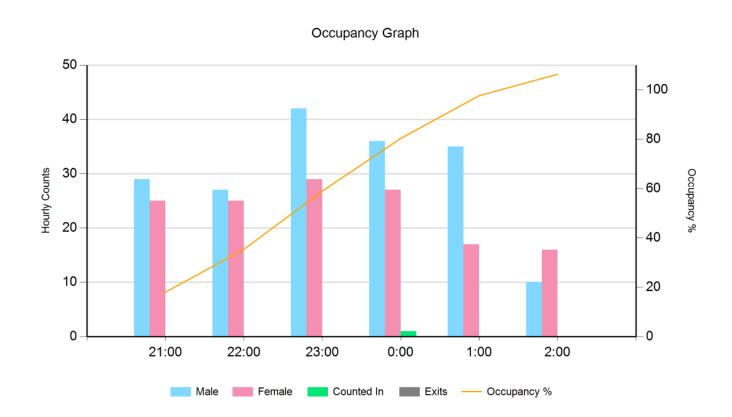

### **Key Drivers**

Venue Capacity: 300 Peak Occupancy: 106%

Time of Peak Occupancy: 2:42 AM Occupancy at Shutdown: 106%

Filling Capacity: 106%