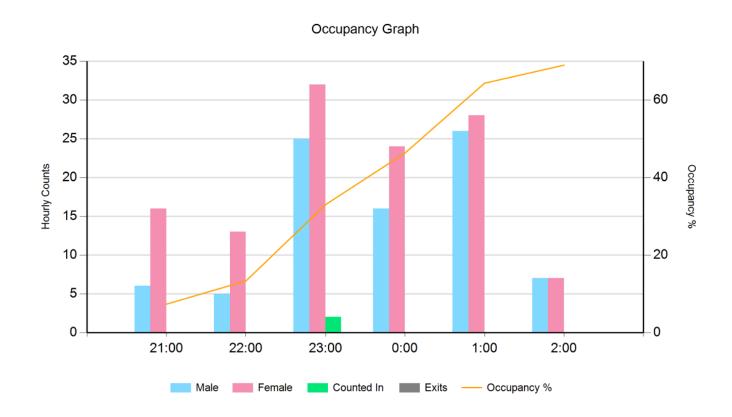

### **Key Drivers**

Venue Capacity: 300 Peak Occupancy: 69%

Time of Peak Occupancy: 2:30 AM Occupancy at Shutdown: 69%

Filling Capacity: 68%