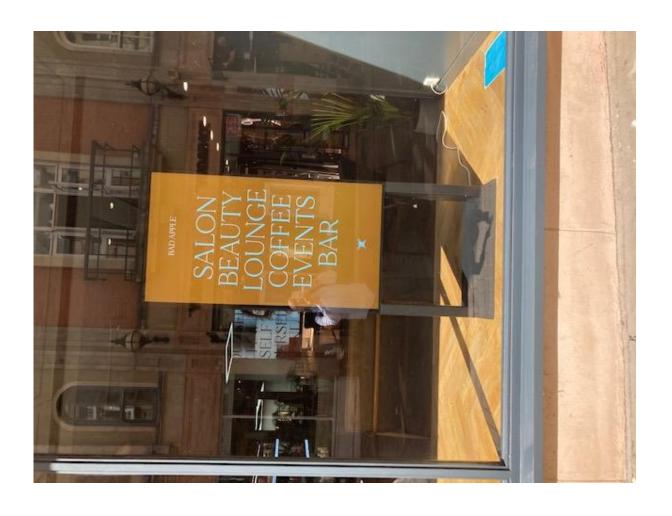

- 1) the salon closes at 8pm, while the license is until 11pm 7 days a week.
- 2) the bar that has been built is substantial with draught beer taps (see image) more than needed for a glass of prosecco
- 3) there is signage in the window describing the salon location as "bar/events/coffee" see attached image
- 4) there is signage online on Instagram describing the salon location as "bar/events/coffee" see attached image

The commercial units on the ground floor of Newton Chambers were designed to be A1 retail units. There is very limited existing soundproofing between these units and the apartments due to the design being on this basis. In addition, it should be noted that Newton Chambers' apartments, immediately above this salon, have large single glazed windows and will be particularly prone to noise impacts arising from the operation of a bar/events/coffee space as well as people standing outside smoking and drinking, as happens on Temple Street below other apartments. Newton Chambers is a Grade II listed building which restricts changes to the original windows.

- 1) the salon closes at 8pm, while the license is until 11pm 7 days a week.
- 2) the bar that has been built is substantial with draught beer taps more than needed for a glass of prosecco
- 3) there is signage in the window describing the salon location as "lounge/coffee/events/bar"
- 4) there is signage online on Instagram describing the salon location as "lounge/events/bar"

I believe that Newton Chambers Management Company have previously sent you images of the above in their objection, and know that neighbours are greatly unhappy with this proposal.

The commercial units on the ground floor of Newton Chambers were designed to be A1 retail units. There is very limited existing soundproofing between these units and the apartments due to the design being on this basis. In addition, it should be noted that Newton Chambers' apartments, immediately above this salon, have large single glazed windows and will be particularly prone to noise impacts arising from the operation of a bar/events/coffee space as well as people standing outside smoking and drinking, as happens on Temple Street below other apartments. Newton Chambers is also a Grade II listed building which restricts changes to the original windows.