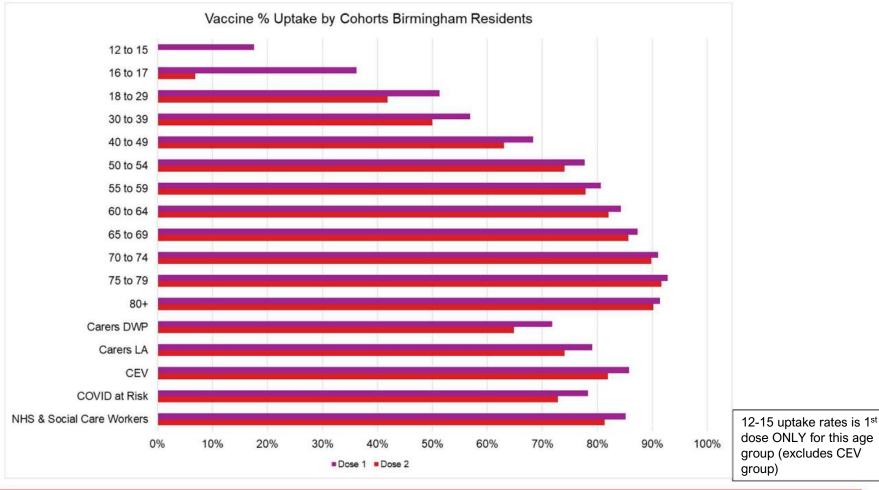

#### **Uptake by Cohort in Birmingham Residents – NIMS Data (Extracted 02/11/21)**

### % Priority Groups Vaccinated – updated 02/11/2021

- 12-15 years
  - Eligible 72k
  - 1st dose 17.3%
- 16 years and over
  - 1st dose 67.0%
  - 2<sup>nd</sup> dose 60.7%
- 50 years and over
  - 1st dose 84.8%
  - 2<sup>nd</sup> dose 82.6%

- Booster uptake
  - Eligible 262k
  - Uptake 30.4%
- Clinically Extremely Vulnerable
  - 1st dose 85.8%
  - 2nd dose 81.9%
- COVID At Risk
  - 1st dose 78.3%
  - 2nd dose 72.8%

Source: NHS NIMS

#### Priority Groups currently being called for vaccination: 1st dose

| Duinuitus | Diekemen                                                                                                   | % First Dose Uptake |                 |                |            |            |  |  |  |  |  |  |
|-----------|------------------------------------------------------------------------------------------------------------|---------------------|-----------------|----------------|------------|------------|--|--|--|--|--|--|
| Priority  | Risk group                                                                                                 | NHS Birming         | gham & Solihull | NHS Sandwell & |            |            |  |  |  |  |  |  |
|           | Total                                                                                                      |                     | Birmingham      | Total          | Birmingham | Birmingham |  |  |  |  |  |  |
| 1         | Residents in a care home for older adults and staff working in care homes for older adults                 |                     |                 | N/A on NIMS    |            |            |  |  |  |  |  |  |
| 2         | All those 80 years of age and over                                                                         | 93.8%               | 92.5%           | 90.4%          | 82.9%      | 91.4%      |  |  |  |  |  |  |
|           | Frontline health and social care workers *                                                                 | 87.6%               | 86.4%           | 82.6%          | 77.3%      | 85.2%      |  |  |  |  |  |  |
| 3         | All those 75 - 79 years of age                                                                             | 94.6%               | 93.7%           | 91.4%          | 85.2%      | 92.8%      |  |  |  |  |  |  |
| 4         | All those 70 - 74 years of age                                                                             | 93.3%               | 92.2%           | 89.6%          | 81.9%      | 91.0%      |  |  |  |  |  |  |
|           | Clinically extremely vulnerable individuals (not including pregnant women and those under 16 years of age) | 88.2%               | 87.0%           | 86.3%          | 79.6%      | 85.8%      |  |  |  |  |  |  |
| 5         | All those 65 - 69 years of age                                                                             | 90.5%               | 89.1%           | 85.9%          | 76.4%      | 87.4%      |  |  |  |  |  |  |
|           | COVID At Risk                                                                                              | 81.6%               | 79.9%           | 79.6%          | 70.5%      | 78.3%      |  |  |  |  |  |  |
| 6         | All those 60 - 64 years of age                                                                             | 88.3%               | 86.5%           | 82.7%          | 71.1%      | 84.3%      |  |  |  |  |  |  |
| 7         | All those 55 - 59 years of age                                                                             | 85.1%               | 83.1%           | 79.4%          | 66.8%      | 80.6%      |  |  |  |  |  |  |
| 8         | All those 50 - 54 years of age                                                                             | 82.2%               | 80.0%           | 77.4%          | 65.4%      | 77.7%      |  |  |  |  |  |  |
|           | All those 40 - 49 years of age                                                                             | 73.3%               | 70.7%           | 68.8%          | 57.2%      | 68.3%      |  |  |  |  |  |  |
|           | All those 30 - 39 years of age                                                                             | 61.9%               | 59.3%           | 57.1%          | 46.8%      | 56.9%      |  |  |  |  |  |  |
|           | All those 18 - 29 years of age                                                                             | 55.7%               | 53.0%           | 52.6%          | 44.2%      | 51.3%      |  |  |  |  |  |  |
|           | All those 16 - 17 years of age                                                                             | 42.2%               | 38.3%           | 37.2%          | 25.4%      | 36.2%      |  |  |  |  |  |  |
|           | All those 12 - 15 years of age                                                                             | 18.5%               | 18.0%           | 15.3%          | 15.2%      | 17.5%      |  |  |  |  |  |  |

#### Priority Groups currently being called for vaccination: 2<sup>nd</sup> dose

| Deionite | Diek even                                                                                                  | % Second Dose Uptake |                 |                |            |            |  |  |  |  |  |  |
|----------|------------------------------------------------------------------------------------------------------------|----------------------|-----------------|----------------|------------|------------|--|--|--|--|--|--|
| Priority | Risk group                                                                                                 | NHS Birming          | gham & Solihull | NHS Sandwell 8 |            |            |  |  |  |  |  |  |
|          |                                                                                                            | Total                | Birmingham      | Total          | Birmingham | Birmingham |  |  |  |  |  |  |
| 1        | Residents in a care home for older adults and staff working in care homes for older adults                 |                      |                 | N/A on NIMS    |            |            |  |  |  |  |  |  |
| 2        | All those 80 years of age and over                                                                         | 92.8%                | 91.3%           | 89.3%          | 81.3%      | 90.1%      |  |  |  |  |  |  |
|          | Frontline health and social care workers *                                                                 | 84.2%                | 82.7%           | 78.2%          | 71.9%      | 81.3%      |  |  |  |  |  |  |
| 3        | All those 75 - 79 years of age                                                                             | 93.7%                | 92.6%           | 90.2%          | 83.6%      | 91.7%      |  |  |  |  |  |  |
| 4        | All those 70 - 74 years of age                                                                             | 92.3%                | 91.0%           | 88.6%          | 80.5%      | 89.8%      |  |  |  |  |  |  |
|          | Clinically extremely vulnerable individuals (not including pregnant women and those under 16 years of age) | 84.7%                | 83.2%           | 83.0%          | 75.5%      | 81.9%      |  |  |  |  |  |  |
|          | All those 65 - 69 years of age                                                                             | 76.7%                | 74.5%           | 74.9%          | 64.5%      | 85.7%      |  |  |  |  |  |  |
| 5        | COVID At Risk                                                                                              | 89.1%                | 87.4%           | 84.4%          | 74.3%      | 72.8%      |  |  |  |  |  |  |
| 6        | All those 60 - 64 years of age                                                                             | 86.4%                | 84.4%           | 80.6%          | 68.3%      | 82.1%      |  |  |  |  |  |  |
| 7        | All those 55 - 59 years of age                                                                             | 82.8%                | 80.5%           | 76.9%          | 63.4%      | 77.9%      |  |  |  |  |  |  |
| 8        | All those 50 - 54 years of age                                                                             | 79.0%                | 76.4%           | 74.1%          | 61.0%      | 74.0%      |  |  |  |  |  |  |
|          | All those 40 - 49 years of age                                                                             | 68.6%                | 65.5%           | 63.7%          | 51.3%      | 63.0%      |  |  |  |  |  |  |
|          | All those 30 - 39 years of age                                                                             | 55.2%                | 52.4%           | 50.1%          | 39.9%      | 50.0%      |  |  |  |  |  |  |
|          | All those 18 - 29 years of age                                                                             | 46.3%                | 43.5%           | 42.4%          | 34.9%      | 41.8%      |  |  |  |  |  |  |
|          | All those 16 - 17 years of age                                                                             | 8.3%                 | 7.5%            | 5.9%           | 3.8%       | 6.8%       |  |  |  |  |  |  |