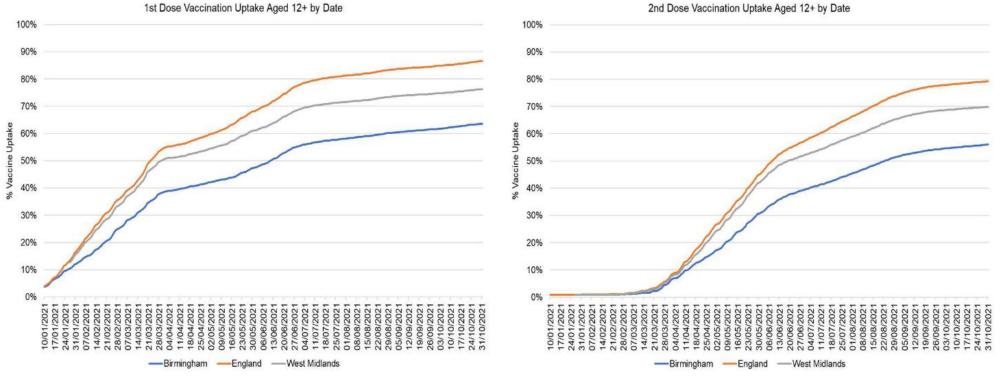

### Uptake by Date of Vaccination (updated 02/11/2021)

Uptake\* of 1<sup>st</sup> dose has slowed since the end of June, whilst uptake of 2<sup>nd</sup> dose has accelerated. The current rate of uptake for the 1<sup>st</sup> and 2<sup>nd</sup> doses in Birmingham amongst 12+ ages (63.6%, 56.0%) is lower than the rates for West Midlands (76.3%, 69.8%) and England (86.6%, 79.2%).

\*The vaccination roll-out in the 12-15 age group would also likely impact the overall uptake figures, compared to uptake at age 16+.

Source: GOV.UK Coronavirus (COVID-19) in the UK)