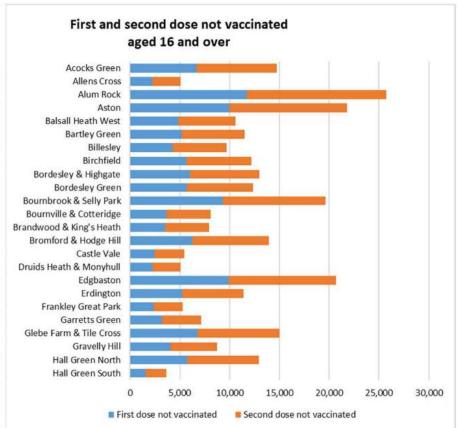

#### Birmingham wards (1) aged 16+ cohorts Vaccination coverage - 1<sup>st</sup>, 2<sup>nd</sup> and booster doses

| Ward Name                | Eligible | Eligible | Vaccinated | Vaccinated | Vaccinated | Vaccinated | Vaccinated | Vaccinated |
|--------------------------|----------|----------|------------|------------|------------|------------|------------|------------|
|                          | Count    | Count    | Count      | Count      | Count      | Percentage | Percentage | Percentage |
|                          |          | booster  | First Dose | Second     | Booster    | First Dose | Second     | Booster    |
|                          |          |          |            | Dose       |            |            | Dose       |            |
|                          |          |          |            |            |            |            |            |            |
| Acocks Green             | 20,981   |          |            |            | · ·        |            |            |            |
| Allens Cross             | 9,264    | -        |            |            |            |            |            |            |
| Alum Rock                | 24,181   | -        |            | 10,179     |            |            |            |            |
| Aston                    | 22,240   |          |            | 10,432     | 505        | 55.2%      | 46.9%      | 9.0%       |
| Balsall Heath West       | 10,952   | 2,744    | 6,063      | 5,245      | 345        | 55.4%      | 47.9%      | 12.6%      |
| Bartley Green            | 19,693   | 5,178    | 14,490     | 13,396     | 2,065      | 73.6%      | 68.0%      | 39.9%      |
| Billesley                | 17,080   | 5,100    | 12,821     | 11,637     | 1,736      | 75.1%      | 68.1%      | 34.0%      |
| Birchfield               | 11,717   | 2,755    | 6,067      | 5,198      | 294        | 51.8%      | 44.4%      | 10.7%      |
| Bordesley & Highgate     | 12,648   | 2,662    | 6,601      | 5,693      | 341        | 52.2%      | 45.0%      | 12.8%      |
| Bordesley Green          | 12,177   | 3,003    | 6,482      | 5,531      | 252        | 53.2%      | 45.4%      | 8.4%       |
| Bournbrook & Selly Park  | 21,471   | 2,335    | 12,123     | 11,175     | 1,133      | 56.5%      | 52.0%      | 48.5%      |
| Bournville & Cotteridge  | 17,170   | 5,060    | 13,504     | 12,722     | 2,009      | 78.6%      | 74.1%      | 39.7%      |
| Brandwood & King's Heath | 16,760   | 5,326    | 13,225     | 12,340     | 1,770      | 78.9%      | 73.6%      | 33.2%      |
| Bromford & Hodge Hill    | 18,116   | 4,611    | 11,894     | 10,397     | 1,147      | 65.7%      | 57.4%      | 24.9%      |
| Castle Vale              | 8,664    | 2,448    | 6,192      | 5,686      | 683        | 71.5%      | 65.6%      | 27.9%      |
| Druids Heath & Monyhull  | 9,325    | 2,814    | 7,063      | 6,518      | 992        | 75.7%      | 69.9%      | 35.2%      |
| Edgbaston                | 22,316   | 3,037    | 12,392     | 11,545     | 2,201      | 55.5%      | 51.7%      | 72.5%      |
| Erdington                | 18,413   | 4,707    | 13,190     | 12,248     | 1,992      | 71.6%      | 66.5%      | 42.3%      |
| Frankley Great Park      | 9,877    | 3,217    | 7,531      | 6,960      | 846        | 76.2%      | 70.5%      | 26.3%      |
| Garretts Green           | 9,461    | 2,594    | 6,238      | 5,559      | 661        | 65.9%      | 58.8%      | 25.5%      |
| Glebe Farm & Tile Cross  | 19,729   | 5,232    | 12,962     | 11,485     | 1,174      | 65.7%      | 58.2%      | 22.4%      |
| Gravelly Hill            | 9,887    | 2,373    | 5,845      | 5,191      | 586        | 59.1%      | 52.5%      | 24.7%      |
| Hall Green North         | 19,996   | 5,987    | 14,243     | 12,828     | 1,384      | 71.2%      | 64.2%      | 23.1%      |
| Hall Green South         | 9,007    | 2,994    | 7,456      | 6,894      | 1,130      | 82.8%      | 76.5%      | 37.7%      |