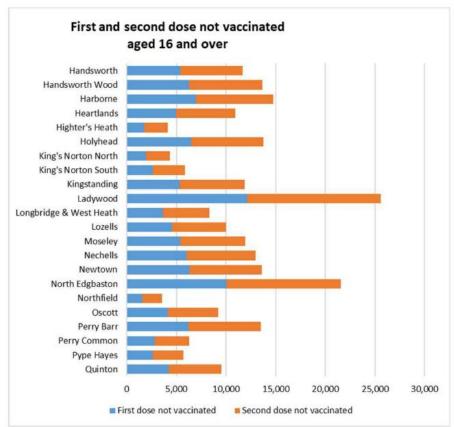

#### Birmingham wards (2) aged 16+ cohorts Vaccination coverage - 1<sup>st</sup>, 2<sup>nd</sup> and booster doses

| f                       |          |          |            |        |         |            |            |         |
|-------------------------|----------|----------|------------|--------|---------|------------|------------|---------|
| Ward Name               | Eligible | Eligible |            |        |         | Vaccinated |            |         |
|                         | Count    | Count    | Count      | Count  | Count   | _          | Percentage |         |
|                         |          | booster  | First Dose | Second | Booster | First Dose | Second     | Booster |
|                         |          |          |            | Dose   |         |            | Dose       |         |
| Handsworth              | 11,863   | 2,801    | 6,501      | 5,571  | 298     | 54.8%      | 47.0%      | 10.6%   |
| Handsworth Wood         | 18,506   | 4,852    | 12,248     | 11,083 | 1,344   | 66.2%      | 59.9%      | 27.7%   |
| Harborne                | 22,742   | 4,998    | 15,784     | 14,943 | 2,673   | 69.4%      | 65.7%      | 53.5%   |
| Heartlands              | 11,206   | 2,647    | 6,256      | 5,238  | 427     | 55.8%      | 46.7%      | 16.1%   |
| Highter's Heath         | 8,910    | 2,886    | 7,114      | 6,560  | 973     | 79.8%      | 73.6%      | 33.7%   |
| Holyhead                | 12,595   | 2,651    | 6,126      | 5,296  | 314     | 48.6%      | 42.0%      | 11.8%   |
| King's Norton North     | 9,328    | 2,900    | 7,403      | 6,894  | 1,144   | 79.4%      | 73.9%      | 39.4%   |
| King's Norton South     | 9,626    | 2,767    | 6,993      | 6,405  | 913     | 72.6%      | 66.5%      | 33.0%   |
| Kingstanding            | 18,206   | 5,107    | 12,854     | 11,662 | 1,610   | 70.6%      | 64.1%      | 31.5%   |
| Ladywood                | 26,085   | 4,214    | 13,930     | 12,668 | 984     | 53.4%      | 48.6%      | 23.4%   |
| Longbridge & West Heath | 18,516   | 5,356    | 14,869     | 13,845 | 2,271   | 80.3%      | 74.8%      | 42.4%   |
| Lozells                 | 10,782   | 3,024    | 6,253      | 5,294  | 178     | 58.0%      | 49.1%      | 5.9%    |
| Moseley                 | 19,704   | 5,608    | 14,297     | 13,173 | 2,107   | 72.6%      | 66.9%      | 37.6%   |
| Nechells                | 12,267   | 2,332    | 6,247      | 5,315  | 366     | 50.9%      | 43.3%      | 15.7%   |
| Newtown                 | 12,107   | 2,372    | 5,781      | 4,811  | 204     | 47.7%      | 39.7%      | 8.6%    |
| North Edgbaston         | 22,941   | 4,688    | 12,877     | 11,429 | 1,188   | 56.1%      | 49.8%      | 25.3%   |
| Northfield              | 9,360    | 2,979    | 7,808      | 7,376  | 1,366   | 83.4%      | 78.8%      | 45.9%   |
| Oscott                  | 17,161   | 4,907    | 13,041     | 12,082 | 1,963   | 76.0%      | 70.4%      | 40.0%   |
| Perry Barr              | 18,590   | 5,197    | 12,372     | 11,297 | 1,538   | 66.6%      | 60.8%      | 29.6%   |
| Perry Common            | 9,792    | 2,417    | 6,963      | 6,344  | 1,115   | 71.1%      | 64.8%      | 46.1%   |
| Pype Hayes              | 9,396    | 2,729    | 6,807      | 6,279  | 824     | 72.4%      | 66.8%      | 30.2%   |
| Quinton                 | 18,560   | 5,416    | 14,324     | 13,295 | 1,932   | 77.2%      | 71.6%      | 35.7%   |