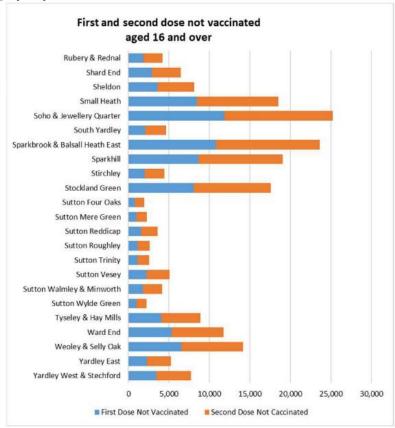

#### Birmingham wards (3) aged 16+ cohorts Vaccination coverage - 1<sup>st</sup>, 2<sup>nd</sup> and booster doses

| Ward Name                  | Eligible<br>Count | Eligible<br>Count<br>booster | Count  | Vaccinated<br>Count<br>Second<br>Dose | Vaccinated<br>Count<br>Booster | Percentage |       | Vaccinated<br>Percentage<br>Booster |
|----------------------------|-------------------|------------------------------|--------|---------------------------------------|--------------------------------|------------|-------|-------------------------------------|
| Rubery & Rednal            | 8,482             | 2,670                        | 6,621  | 6,140                                 | 853                            | 78.1%      | 72.4% | 32.0%                               |
| Shard End                  | 10,410            | 3,119                        | 7,519  | 6,823                                 | 747                            | 72.2%      | 65.5% | 24.0%                               |
| Sheldon                    | 16,654            | 5,235                        | 13,060 | 12,114                                | 1,953                          | 78.4%      | 72.7% | 37.3%                               |
| Small Heath                | 19,802            | 5,314                        | 11,387 | 9,708                                 | 467                            | 57.5%      | 49.0% | 8.8%                                |
| Soho & Jewellery Quarter   | 24,854            | 4,642                        | 13,019 | 11,453                                | 608                            | 52.4%      | 46.1% | 13.1%                               |
| South Yardley              | 8,543             | 2,712                        | 6,468  | 5,943                                 | 817                            | 75.7%      | 69.6% | 30.1%                               |
| Sparkbrook & Balsall Heath |                   |                              |        |                                       |                                |            |       |                                     |
| East                       | 23,813            | 6,052                        | 13,030 | 10,975                                | 447                            | 54.7%      | 46.1% | 7.4%                                |
| Sparkhill                  | 20,007            | 5,301                        | 11,339 | 9,628                                 | 528                            | 56.7%      | 48.1% | 10.0%                               |
| Stirchley                  | 8,888             | 2,776                        | 6,888  | 6,478                                 | 767                            | 77.5%      | 72.9% | 27.6%                               |
| Stockland Green            | 20,807            | 5,043                        | 12,752 | 11,312                                | 1,342                          | 61.3%      | 54.4% | 26.6%                               |
| Sutton Four Oaks           | 8,302             | 2,522                        | 7,481  | 7,171                                 | 1,822                          | 90.1%      | 86.4% | 72.2%                               |
| Sutton Mere Green          | 8,964             | 2,816                        | 8,013  | 7,654                                 | 1,778                          | 89.4%      | 85.4% | 63.1%                               |
| Sutton Reddicap            | 8,584             | 2,530                        | 6,991  | 6,563                                 | 1,093                          | 81.4%      | 76.5% | 43.2%                               |
| Sutton Roughley            | 9,576             | 3,050                        | 8,461  | 8,087                                 | 1,580                          | 88.4%      | 84.5% | 51.8%                               |
| Sutton Trinity             | 8,746             | 2,641                        | 7,616  | 7,308                                 | 1,441                          | 87.1%      | 83.6% | 54.6%                               |
| Sutton Vesey               | 16,872            | 5,353                        | 14,651 | 14,005                                | 2,785                          | 86.8%      | 83.0% | 52.0%                               |
| Sutton Walmley & Minworth  | 14,290            | 4,618                        | 12,491 | 11,933                                | 2,313                          | 87.4%      | 83.5% | 50.1%                               |
| Sutton Wylde Green         | 8,330             | 2,486                        | 7,354  | 7,095                                 | 1,637                          | 88.3%      | 85.2% | 65.8%                               |
| Tyseley & Hay Mills        | 10,569            | 2,958                        | 6,551  | 5,730                                 | 427                            | 62.0%      | 54.2% | 14.4%                               |
| Ward End                   | 11,826            | 2,559                        | 6,506  | 5,430                                 | 440                            | 55.0%      | 45.9% | 17.2%                               |
| Weoley & Selly Oak         | 21,286            | 5,348                        | 14,779 | 13,656                                | 2,084                          | 69.4%      | 64.2% | 39.0%                               |
| Yardley East               | 9,563             | 2,736                        | 7,273  | 6,612                                 | 1,161                          | 76.1%      | 69.1% | 42.4%                               |
| Yardley West & Stechford   | 10,078            | 2,622                        | 6,633  | 5,809                                 | 767                            | 65.8%      | 57.6% | 29.3%                               |