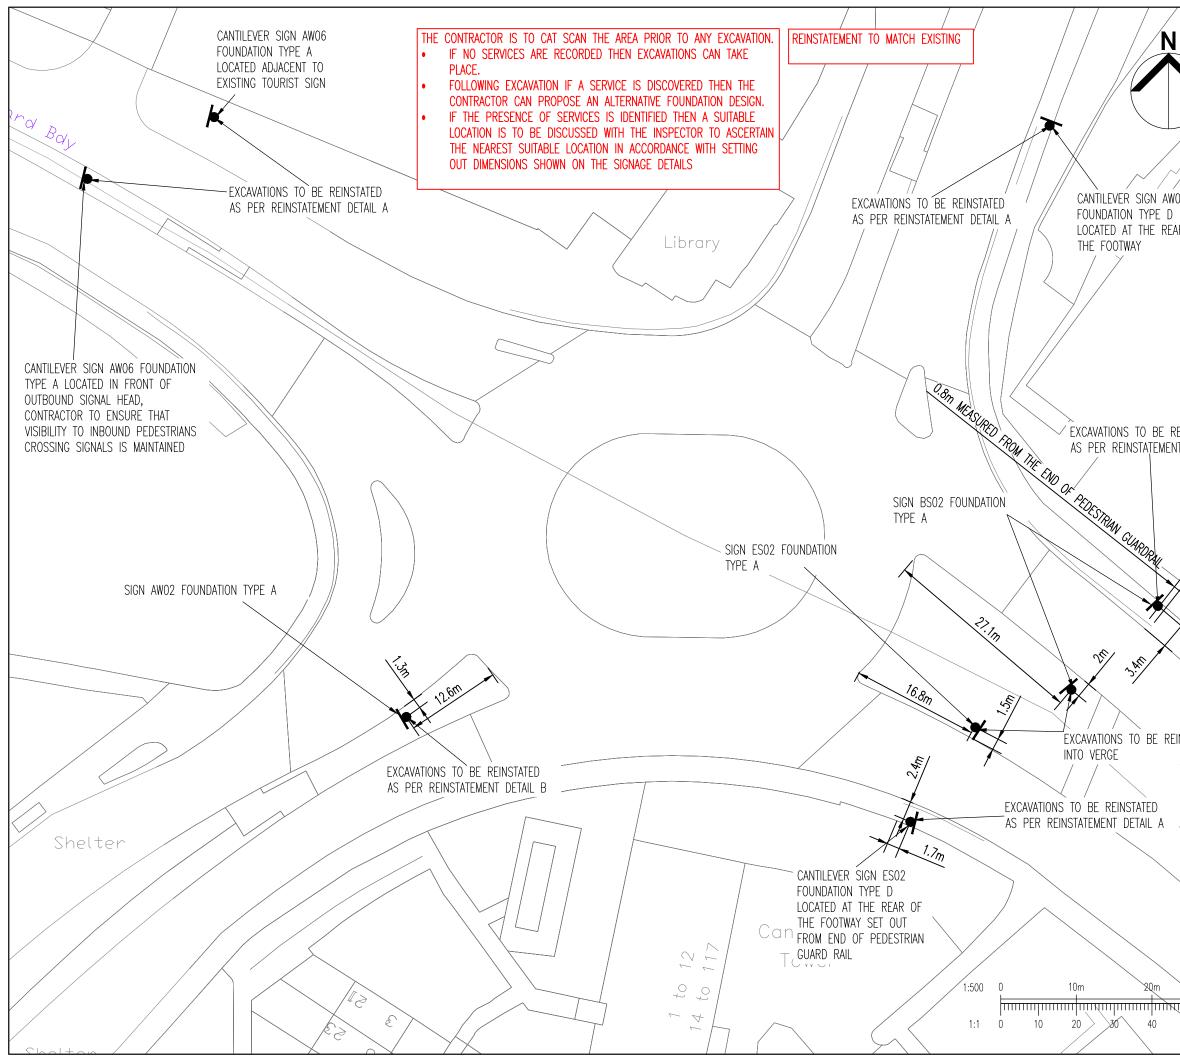

|                   |                                                                                                                         |                                                                          | imensions to be ver                                     |                         |                                    |  |
|-------------------|-------------------------------------------------------------------------------------------------------------------------|--------------------------------------------------------------------------|---------------------------------------------------------|-------------------------|------------------------------------|--|
| I                 |                                                                                                                         |                                                                          | d to the Engineer pr                                    |                         |                                    |  |
|                   | drawing is issued                                                                                                       | on the condition th                                                      | rman Infrastructure<br>at it is not copied re           | produced, retained      | d or disclosed to                  |  |
|                   | Waterman Infrast                                                                                                        | ructure & Environm                                                       |                                                         |                         | -                                  |  |
|                   | Pickfords Wharf,                                                                                                        | Clink Street, Londo                                                      | n SE1 9DG t 020 7                                       | 7928 7888 f 03333       | 444 501                            |  |
|                   |                                                                                                                         | GENE                                                                     | RAL NC                                                  | TFS                     |                                    |  |
| $\square$         |                                                                                                                         |                                                                          |                                                         |                         |                                    |  |
|                   | 1. THIS DRAW                                                                                                            | VING IS TO BE R                                                          | EAD IN CONJUNC                                          | TION WITH ALL           | ENGINEER'S                         |  |
|                   | ARCHITECT                                                                                                               | 'S OR OTHER RE                                                           | ELEVANT DRAWING                                         | S AND SPECIFIC          | ATIONS.                            |  |
| ~//               |                                                                                                                         |                                                                          | LS ARE TO BE (                                          |                         |                                    |  |
| /                 |                                                                                                                         | NG ON SITE.                                                              | EPARING ANY WO                                          | JKKING DKAWING          | SUK                                |  |
| /04               | 3. THE CONTRACTOR MUST ENSURE AND WILL BE HELD RESPONSIBLE                                                              |                                                                          |                                                         |                         |                                    |  |
| AR OF             | FOR THE OVERALL STABILITY OF THE BUILDING/STRUCTURE/EXCAVATION<br>AT ALL STAGES OF THE WORK.                            |                                                                          |                                                         |                         |                                    |  |
|                   | 4. ALL WORK BY THE CONTRACTOR MUST BE CARRIED OUT IN SUCH A<br>WAY THAT ALL REQUIREMENTS UNDER THE HEALTH AND SAFETY AT |                                                                          |                                                         |                         |                                    |  |
|                   |                                                                                                                         | ALL REQUIREMENT<br>ARE SATISFIED.                                        | NTS UNDER THE                                           | HEALTH AND SA           | FETY AT                            |  |
|                   | 5. ALL WORK                                                                                                             | IS TO BE CARR                                                            | IED OUT IN COM                                          |                         |                                    |  |
|                   | REQUIREMI                                                                                                               |                                                                          | LEVANT STATUTOF                                         | RY AUTHORITIES          | and                                |  |
|                   | 6. REFER TO                                                                                                             | SIGNAGE DETAIL                                                           | s (1200 DRAWING                                         | G NUMBER SERI           | ES) FOR                            |  |
|                   | THE SIGN                                                                                                                | AND FOUNDATION                                                           | N DETAILS.                                              |                         |                                    |  |
|                   | 7. IF SERVICE<br>SITE.                                                                                                  | J ARE MRESENI                                                            | EXACT LOCATION                                          | N IU DE CUNFIR          | INED UN                            |  |
|                   |                                                                                                                         |                                                                          | NOTATED WHERE                                           |                         |                                    |  |
|                   |                                                                                                                         |                                                                          | E ADEQUATE SIGH<br>OLLOWING CAT SI                      |                         | LUCATION                           |  |
|                   |                                                                                                                         |                                                                          | S PER DRAWING                                           |                         | 2602.                              |  |
|                   | 11. FOR FURT<br>SPECIFICA                                                                                               |                                                                          | ER TO WIE DOCU                                          | JMENT "CIVILS           | 1                                  |  |
| REINSTATED        | PFEUIFIUA                                                                                                               | NUN .                                                                    |                                                         |                         |                                    |  |
| NT DETAIL A       |                                                                                                                         |                                                                          |                                                         |                         |                                    |  |
|                   |                                                                                                                         |                                                                          |                                                         |                         |                                    |  |
|                   |                                                                                                                         | ISSUED FOR CON                                                           |                                                         |                         | JG                                 |  |
|                   |                                                                                                                         | BCC COMMENTS                                                             |                                                         |                         | NB                                 |  |
|                   |                                                                                                                         | ISSUED FOR CON                                                           |                                                         |                         | JB                                 |  |
|                   | Rev Date                                                                                                                |                                                                          | Description                                             |                         | Ву                                 |  |
|                   |                                                                                                                         |                                                                          | Amendments                                              |                         |                                    |  |
| Х.                | Project                                                                                                                 | RIRMI                                                                    | NGHAM                                                   | CA7                     |                                    |  |
| $\times$          |                                                                                                                         | וואו ווט                                                                 |                                                         |                         |                                    |  |
| $\sim$            | Title                                                                                                                   |                                                                          |                                                         |                         |                                    |  |
| X                 |                                                                                                                         |                                                                          | ER HILL F                                               |                         |                                    |  |
| $\langle \rangle$ | JUNCTION 31                                                                                                             |                                                                          |                                                         |                         |                                    |  |
| // /              |                                                                                                                         | SIGN                                                                     | IING LAYC                                               | )UT                     |                                    |  |
|                   |                                                                                                                         |                                                                          |                                                         |                         |                                    |  |
|                   |                                                                                                                         |                                                                          |                                                         |                         |                                    |  |
| Ň                 | Client                                                                                                                  | RIRMING                                                                  | HAM CITY CC                                             | UNCI                    |                                    |  |
| INSTATED          |                                                                                                                         |                                                                          |                                                         |                         |                                    |  |
|                   |                                                                                                                         |                                                                          |                                                         |                         |                                    |  |
|                   |                                                                                                                         |                                                                          |                                                         |                         |                                    |  |
|                   |                                                                                                                         |                                                                          |                                                         |                         |                                    |  |
| $\sim$            |                                                                                                                         |                                                                          | <b>ater</b> r                                           | nan                     |                                    |  |
|                   |                                                                                                                         |                                                                          |                                                         |                         |                                    |  |
|                   | <u> </u>                                                                                                                |                                                                          |                                                         |                         |                                    |  |
| $\sim$            |                                                                                                                         |                                                                          | Cornwall Street Birming<br>121 212 7700 f 03333 444 501 | -                       |                                    |  |
| $\langle \rangle$ |                                                                                                                         | mail@watermangroup.com www.watermangroup.com Drawing Status CONSTRUCTION |                                                         |                         |                                    |  |
|                   |                                                                                                                         |                                                                          |                                                         |                         |                                    |  |
| $\sim$            |                                                                                                                         |                                                                          |                                                         |                         |                                    |  |
|                   | Designed by                                                                                                             | JB Check                                                                 | ked by                                                  |                         | 500                                |  |
|                   | Drawn by                                                                                                                | JB Date                                                                  | JUNE 20                                                 | <sub>19</sub>   15      | 533                                |  |
|                   | Scales @ A3                                                                                                             | 1:50                                                                     | 0                                                       | Computer File           |                                    |  |
|                   | work to figured dim                                                                                                     | ensions only                                                             |                                                         | 533-J31-90-002 - Signin | g Summer Hill Road - I<br>Revision |  |
| ── / ``           | Publisher                                                                                                               | Zone                                                                     | Category                                                | Number                  | NEVISION                           |  |
| 58                | WIE                                                                                                                     | J31                                                                      | 90                                                      | 002                     | E03                                |  |
| $\sim$            |                                                                                                                         | 001                                                                      | 30                                                      | 002                     |                                    |  |
|                   |                                                                                                                         |                                                                          |                                                         |                         | I                                  |  |