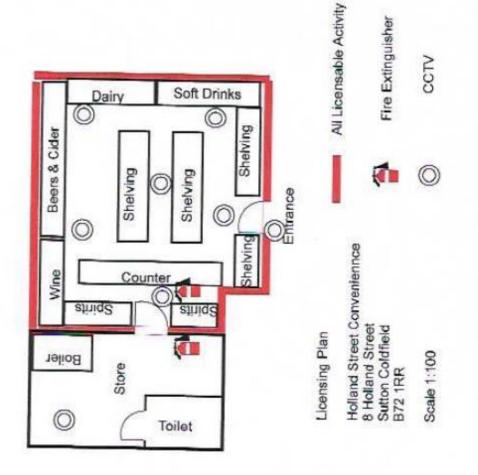

Site Location Plans at Appendix 4.

When carrying out its licensing functions, a licensing authority must have regard to Birmingham City Council's Statement of Licensing Policy and the Guidance issued by the Secretary of State under s182 of the Licensing Act 2003. The Licensing Authority is also required to take such steps as it considers appropriate for the promotion of the licensing objectives, which are:-