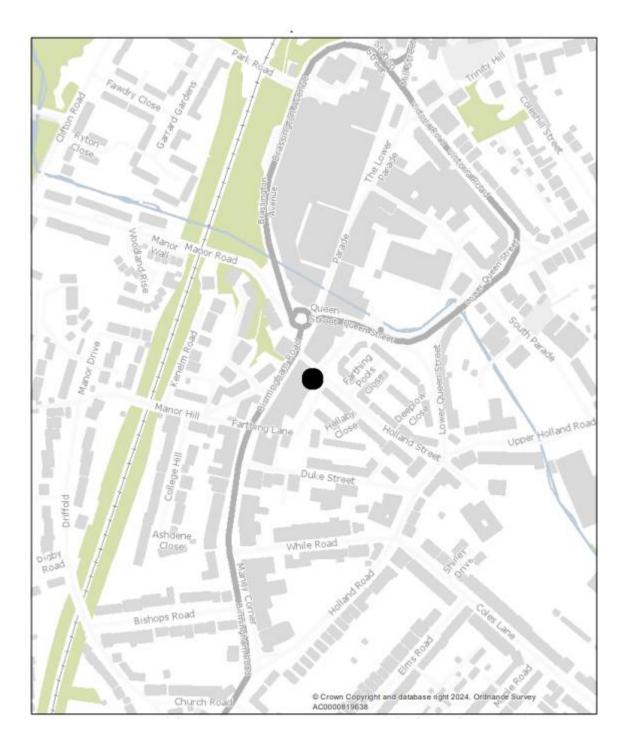

Site Location Plans at Appendix 4.

When carrying out its licensing functions, a licensing authority must have regard to Birmingham City Council's Statement of Licensing Policy and the Guidance issued by the Secretary of State under s182 of the Licensing Act 2003. The Licensing Authority is also required to take such steps as it considers appropriate for the promotion of the licensing objectives, which are:-