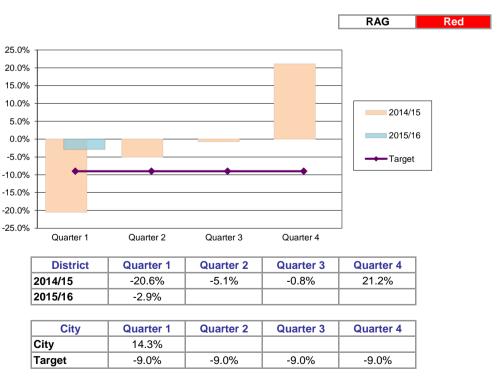

#### Total recorded crime - Year to Date Reduction on 2014/15

#### **Total attendance by District**

| District | Quarter 1 | Quarter 2 | Quarter 3 | Quarter 4 |
|----------|-----------|-----------|-----------|-----------|
| 2014/15  | 54,602    | 97,554    | 137,425   | 175,791   |
| 2015/16  | 25,039    |           |           |           |
| Target   | 61,123    | 115,555   | 176,535   | 242,748   |

| City   | Quarter 1 Quarter 2 |           | Quarter 3 | Quarter 4 |  |
|--------|---------------------|-----------|-----------|-----------|--|
| City   | 867,299             |           |           |           |  |
| Target | 1,421,150           | 2,783,278 | 4,279,126 | 5,525,359 |  |