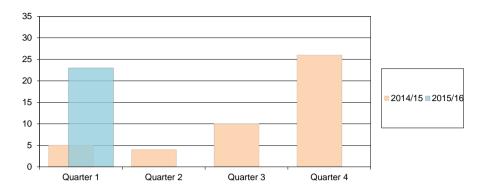

#### **Number of Fixed Penalty Notices served**

No targets for this measure - Reactive Service

| District | Quarter 1 | Quarter 2 | Quarter 3 | Quarter 4 | YTD |
|----------|-----------|-----------|-----------|-----------|-----|
| 2014/15  | 5         | 4         | 10        | 26        | 45  |
| 2015/16  | 23        |           |           |           |     |

| City    | Quarter 1 | Quarter 2 | Quarter 3 | Quarter 4 | YTD |
|---------|-----------|-----------|-----------|-----------|-----|
| 2015/16 | 1,684     |           |           |           |     |

RAG