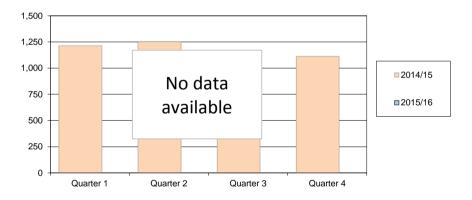

#### **New members**

| District | Quarter 1         | Quarter 2 | Quarter 3 | Quarter 4 | YTD   |
|----------|-------------------|-----------|-----------|-----------|-------|
| 2014/15  | 1,214             | 1,252     | 1,167     | 1,112     | 4,745 |
| 2015/16  | No available data |           |           |           |       |