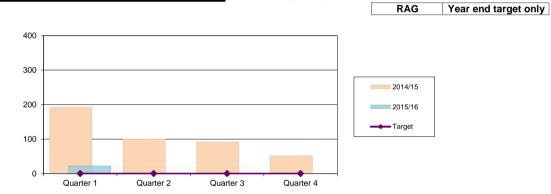

## Contacts the number of different young people 11-25 engaged in youth work

delivered by Birmingham Youth Service (BYS) - Year end target only

| District | Quarter 1 | Quarter 2 | Quarter 3 | Quarter 4 | YTD |
|----------|-----------|-----------|-----------|-----------|-----|
| 2014/15  | 395       | 233       | 149       | 117       | 894 |
| 2015/16  | 213       |           |           |           |     |
| Target   | 0         | 0         | 0         | 0         | 700 |

| City   | Quarter 1 | Quarter 2 | Quarter 3 | Quarter 4 | YTD    |
|--------|-----------|-----------|-----------|-----------|--------|
| City   | 3,923     |           |           |           | 3,923  |
| Target | 0         | 0         | 0         | 0         | 11,075 |