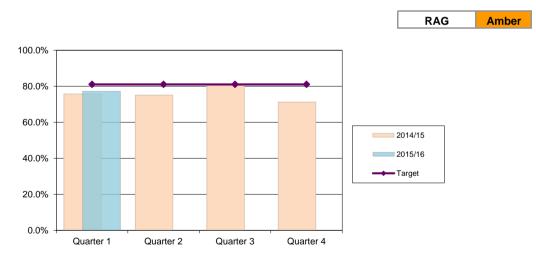

#### Percentage who feel safe outside in local parks and play areas

Birmingham Resident's Tracker Survey

RAG Green

Green

| District | Quarter 1 | Quarter 2 | Quarter 3 | Quarter 4 |
|----------|-----------|-----------|-----------|-----------|
| 2014/15  | 74.1%     | 70.7%     | 71.1%     | 70.9%     |
| 2015/16  | 76.0%     |           |           |           |
| Target   | 65.0%     | 66.0%     | 65.0%     | 65.0%     |

| City             | Quarter 1 | Quarter 2 | Quarter 3 | Quarter 4 |
|------------------|-----------|-----------|-----------|-----------|
| 2015-16 Citywide | 72.4%     |           |           |           |
| Target           | 65.0%     | 66.0%     | 65.0%     | 65.0%     |