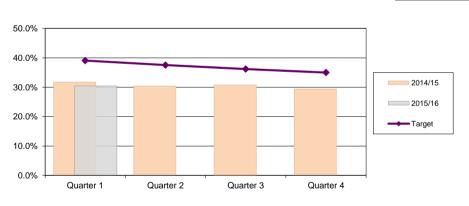

#### Percentage of household waste reused, recycled and composted

City figure

Bigger is better

| City    | Quarter 1 | Quarter 2 | Quarter 3 | Quarter 4 |
|---------|-----------|-----------|-----------|-----------|
| 2014/15 | 31.74%    | 30.44%    | 30.81%    | 29.40%    |
| 2015/16 | 30.49%    |           |           |           |
| Target  | 39.06%    | 37.54%    | 36.18%    | 35.00%    |