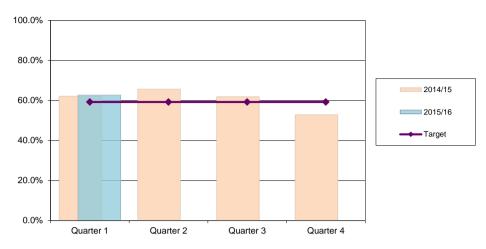

# Percentage satisfied with Libraries Birmingham Residents Tracker

| District | Quarter 1 | Quarter 2 | Quarter 3 | Quarter 4 |
|----------|-----------|-----------|-----------|-----------|
| 2014/15  | 82.8%     | 82.0%     | 85.0%     | 85.0%     |
| 2015/16  | 72.5%     |           |           |           |

| City | Quarter 1 | Quarter 2 | Quarter 3 | Quarter 4 |
|------|-----------|-----------|-----------|-----------|
| City | 67.3%     |           |           |           |