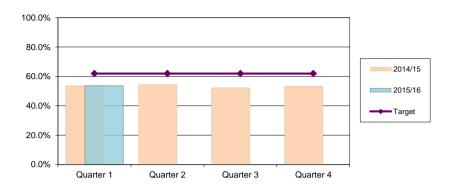

# Percentage satisfied with Libraries Birmingham Residents Tracker

| District | Quarter 1 | Quarter 2 | Quarter 3 | Quarter 4 |
|----------|-----------|-----------|-----------|-----------|
| 2014/15  | 82.8%     | 82.0%     | 85.0%     | 85.0%     |
| 2015/16  | 72.5%     |           |           |           |

| City | Quarter 1 | Quarter 2 | Quarter 3 | Quarter 4 |
|------|-----------|-----------|-----------|-----------|
| City | 67.3%     |           |           |           |