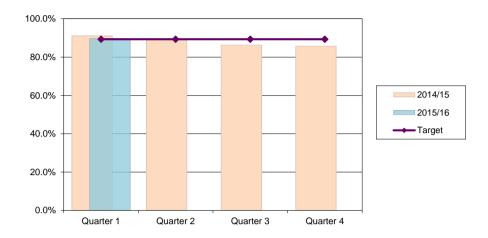

#### Percentage of appointments offered within 10 days

| District | Quarter 1 | Quarter 2 | Quarter 3 | Quarter 4 |
|----------|-----------|-----------|-----------|-----------|
| 2014/15  | 100%      | 100%      | 100%      | 100%      |
| 2015/16  | 92%       |           |           |           |
| Target   | 90%       | 90%       | 90%       | 90%       |

| City   | Quarter 1 | Quarter 2 | Quarter 3 | Quarter 4 |
|--------|-----------|-----------|-----------|-----------|
| City   | 96%       |           |           |           |
| Target | 90%       | 90%       | 90%       | 90%       |