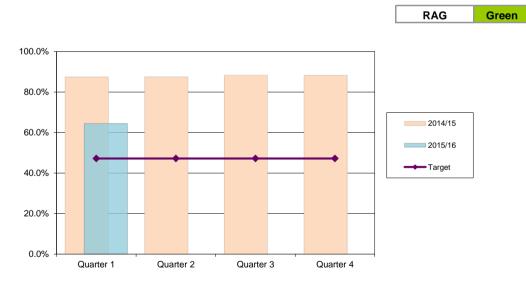

#### Percentage satisfied with museums and galleries

| District | Quarter 1 | Quarter 2 | Quarter 3 | Quarter 4 |
|----------|-----------|-----------|-----------|-----------|
| 2014/15  | 87.5%     | 87.5%     | 88.3%     | 88.3%     |
| 2015/16  | 64.4%     |           |           |           |

| City   | Quarter 1 | Quarter 2 | Quarter 3 | Quarter 4 |
|--------|-----------|-----------|-----------|-----------|
| City   | 70.1%     |           |           |           |
| Target | 47.2%     | 47.2%     | 47.2%     | 47.2%     |