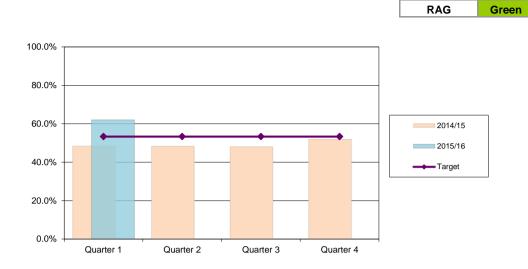

# Percentage satisfied with children's playgrounds and multi-use games areas

(Where used in the last 12 months) Birmingham Resident's Tracker Survey

| District | Quarter 1 | Quarter 2 | Quarter 3 | Quarter 4 |
|----------|-----------|-----------|-----------|-----------|
| 2014/15  | 84.9%     | 82.6%     | 79.7%     | 79.7%     |
| 2015/16  | 70.8%     |           |           |           |
| Target   | 64.0%     | 64.0%     | 64.0%     | 63.0%     |

| City   | Quarter 1 | Quarter 2 | Quarter 3 | Quarter 4 |
|--------|-----------|-----------|-----------|-----------|
| City   | 61.1%     |           |           |           |
| Target | 64.0%     | 64.0%     | 64.0%     | 63.0%     |