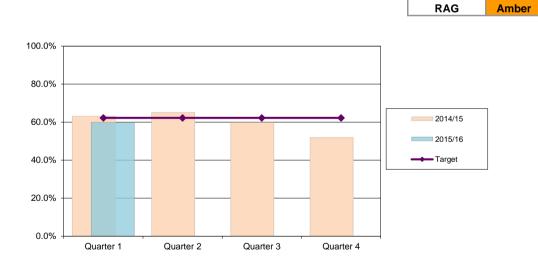

#### Percentage of wasps requests dealt with by next working day

(Subject to an appointment being made)

RAG Amber

| District | Quarter 1 | Quarter 2 | Quarter 3 | Quarter 4        |
|----------|-----------|-----------|-----------|------------------|
| 2014/15  | 96.3%     | 97.3%     | 95.5%     | No wasp requests |
| 2015/16  | 91.7%     |           |           |                  |
| Target   | 100.0%    | 100.0%    | 100.0%    | 100.0%           |

| City    | Quarter 1 | Quarter 2 | Quarter 3 | Quarter 4 |
|---------|-----------|-----------|-----------|-----------|
| 2015/16 | 99.1%     |           |           |           |
| Target  | 100.0%    | 100.0%    | 100.0%    | 100.0%    |