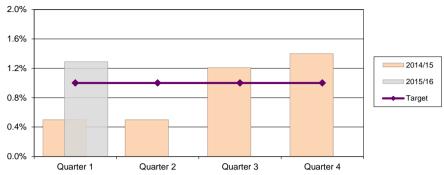

#### **Total attendance by District**

| District | Quarter 1 | Quarter 2 | Quarter 3 | Quarter 4 |
|----------|-----------|-----------|-----------|-----------|
| 2014/15  | 54,602    | 97,554    | 137,425   | 175,791   |
| 2015/16  | 25,039    |           |           |           |
| Target   | 61,123    | 115,555   | 176,535   | 242,748   |

| City   | Quarter 1 Quarter 2 |           | Quarter 3 | Quarter 4 |  |
|--------|---------------------|-----------|-----------|-----------|--|
| City   | 867,299             |           |           |           |  |
| Target | 1,421,150           | 2,783,278 | 4,279,126 | 5,525,359 |  |