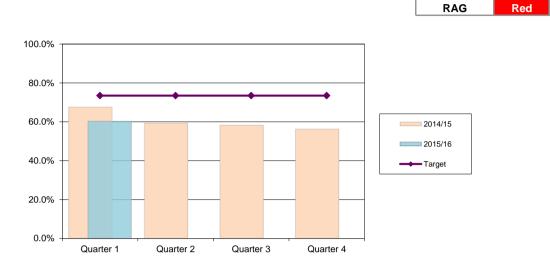

#### Percentage satisfied BCC has kept open public land clear of litter &

RAG

Amber

refuse Birmingham Residents Tracker Survey

| District | Quarter 1 | Quarter 2 | Quarter 3 | Quarter 4 |
|----------|-----------|-----------|-----------|-----------|
| 2014/15  | 71.5%     | 76.4%     | 70.9%     | 59.0%     |
| 2015/16  | 58.3%     |           |           |           |
| Target   | 62.2%     | 62.2%     | 62.2%     | 62.2%     |

| City    | Quarter 1 | Quarter 2 | Quarter 3 | Quarter 4 |
|---------|-----------|-----------|-----------|-----------|
| 2015/16 | 51.2%     |           |           |           |
| Target  | 68.6%     | 68.6%     | 68.6%     | 68.6%     |