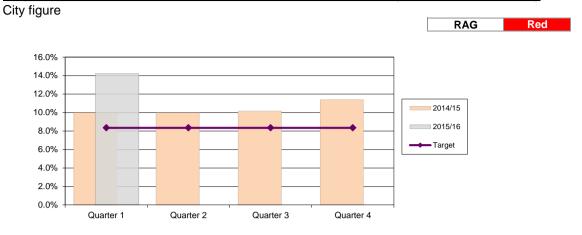

#### Percentage of household waste reused, recycled and composted

City figure

Bigger is better

| City    | Quarter 1 | Quarter 2 | Quarter 3 | Quarter 4 |
|---------|-----------|-----------|-----------|-----------|
| 2014/15 | 31.74%    | 30.44%    | 30.81%    | 29.40%    |
| 2015/16 | 30.49%    |           |           |           |
| Target  | 39.06%    | 37.54%    | 36.18%    | 35.00%    |