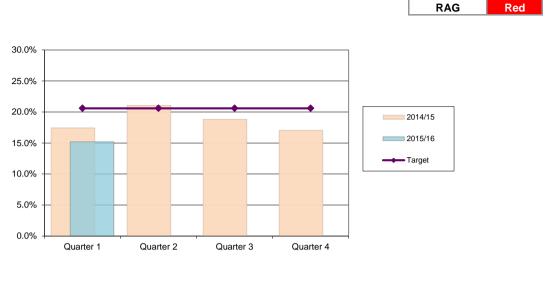

#### Percentage of municipal waste to landfill - City figure

# (CBP Measure) RAG Red 20.0% 15.0% 10.0% Quarter 1 Quarter 2 Quarter 3 Quarter 4

Smaller is better

| City    | Quarter 1 | Quarter 2 | Quarter 3 | Quarter 4 |
|---------|-----------|-----------|-----------|-----------|
| 2014/15 | 10.62%    | 8.26%     | 7.05%     | 5.59%     |
| 2015/16 | 17.12%    |           |           |           |
| Target  | 12.00%    | 8.50%     | 7.65%     | 7.50%     |