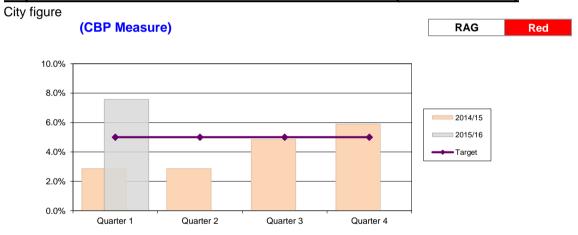

#### Residual household waste per household - City figure

Council Business Plan Measure (CBP Measure)

Smaller is better

| City    | Quarter 1 | Quarter 2 | Quarter 3 | Quarter 4 |
|---------|-----------|-----------|-----------|-----------|
| 2014/15 | 164       | 332       | 466       | 622       |
| 2015/16 | 319       |           |           |           |
| Target  | 151       | 306       | 448       | 600       |