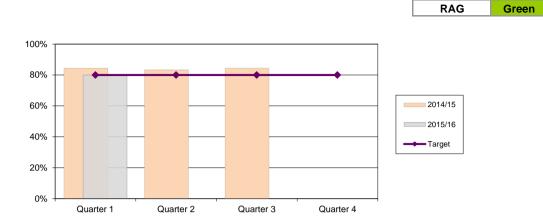

#### Percentage who feel safe outside in local parks and play areas

Birmingham Resident's Tracker Survey

RAG Green

Green

| District | Quarter 1 | Quarter 2 | Quarter 3 | Quarter 4 |
|----------|-----------|-----------|-----------|-----------|
| 2014/15  | 74.1%     | 70.7%     | 71.1%     | 70.9%     |
| 2015/16  | 76.0%     |           |           |           |
| Target   | 65.0%     | 66.0%     | 65.0%     | 65.0%     |

| City             | Quarter 1 | Quarter 2 | Quarter 3 | Quarter 4 |
|------------------|-----------|-----------|-----------|-----------|
| 2015-16 Citywide | 72.4%     |           |           |           |
| Target           | 65.0%     | 66.0%     | 65.0%     | 65.0%     |