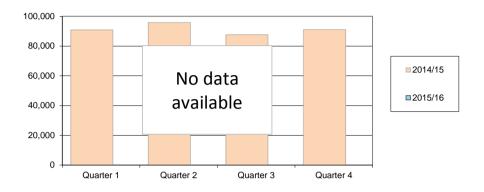

#### Number of books and audio visual / electronic items issued

| District | Quarter 1         | Quarter 2 | Quarter 3 | Quarter 4 | YTD     |
|----------|-------------------|-----------|-----------|-----------|---------|
| 2014/15  | 90,831            | 95,884    | 87,617    | 91,134    | 365,466 |
| 2015/16  | No available data |           |           |           |         |