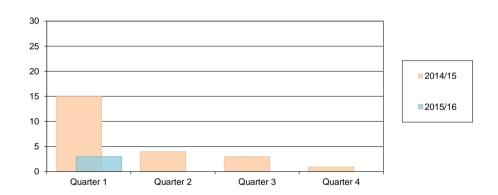

#### Number of Section 4 Prevention of Damage by Pests Act Notices

**<u>served</u>** - No targets for this measure - Reactive Service

| District | Quarter 1 | Quarter 2 | Quarter 3 | Quarter 4 | YTD |
|----------|-----------|-----------|-----------|-----------|-----|
| 2014/15  | 15        | 4         | 3         | 1         | 23  |
| 2015/16  | 3         |           |           |           |     |

| City    | Quarter 1 | Quarter 2 | Quarter 3 | Quarter 4 | YTD |
|---------|-----------|-----------|-----------|-----------|-----|
| 2015/16 | 16        |           |           |           |     |