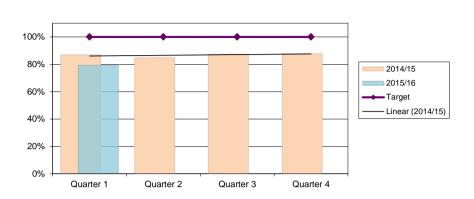

#### Percentage of rats in house requests dealt with in 1 working day

100.0%
80.0%
60.0%
40.0%
Quarter 1 Quarter 2 Quarter 3 Quarter 4

| District | Quarter 1 | Quarter 2 | Quarter 3 | Quarter 4 |
|----------|-----------|-----------|-----------|-----------|
| 2014/15  | 95.6%     | 84.3%     | 92.4%     | 98.8%     |
| 2015/16  | 93.3%     |           |           |           |
| Target   | 100.0%    | 100.0%    | 100.0%    | 100.0%    |

| City    | Quarter 1 | Quarter 2 | Quarter 3 | Quarter 4 |
|---------|-----------|-----------|-----------|-----------|
| 2015/16 | 92.4%     |           |           |           |
| Target  | 100.0%    | 100.0%    | 100.0%    | 100.0%    |