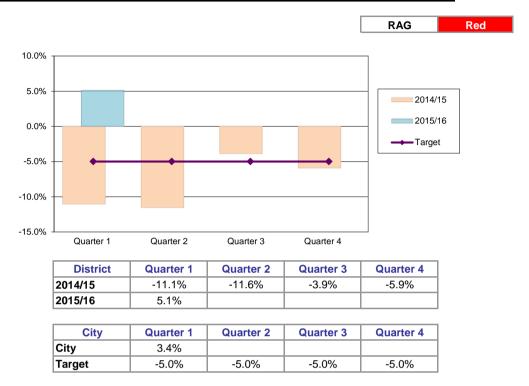

# Percentage of rubbish on road requests dealt with within 5 working days

RAG

Red

Green

| District | District Quarter 1 Q |        | Quarter 3 | Quarter 4 |  |
|----------|----------------------|--------|-----------|-----------|--|
| 2014/15  | 86.9%                | 85.0%  | 87.5%     | 87.9%     |  |
| 2015/16  | 79.3%                |        |           |           |  |
| Target   | 100.0%               | 100.0% | 100.0%    | 100.0%    |  |

| City    | Quarter 1 | Quarter 2 | Quarter 3 | Quarter 4 |
|---------|-----------|-----------|-----------|-----------|
| 2015/16 | 74.1%     |           |           |           |
| Target  | 100.0%    | 100.0%    | 100.0%    | 100.0%    |