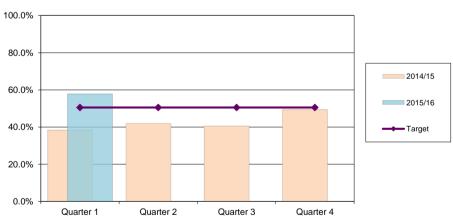

## Percentage satisfied with Sport & Leisure facilities

Birmingham Residents Tracker

| District | Quarter 1 | Quarter 2 | Quarter 3 | Quarter 4 |
|----------|-----------|-----------|-----------|-----------|
| 2014/15  | 68.8%     | 68.8%     | 70.9%     | 70.9%     |
| 2015/16  | 53.1%     |           |           |           |
| Target   | 70.9%     | 74.3%     | 71.3%     | 73.1%     |

| City   | Quarter 1 | Quarter 2 | Quarter 3 | Quarter 4 |  |
|--------|-----------|-----------|-----------|-----------|--|
| City   | 60.4%     |           |           |           |  |
| Target | 74.1%     | 77.9%     | 75.1%     | 76.4%     |  |