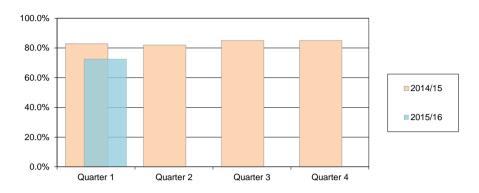

# Percentage satisfied with Libraries Birmingham Residents Tracker

| District | Quarter 1 | Quarter 2 | Quarter 3 | Quarter 4 |
|----------|-----------|-----------|-----------|-----------|
| 2014/15  | 82.8%     | 82.0%     | 85.0%     | 85.0%     |
| 2015/16  | 72.5%     |           |           |           |