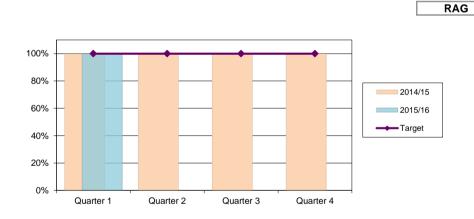

#### Percentage of appointments offered within 10 days

| District | Quarter 1 | Quarter 2 | Quarter 3 | Quarter 4 |
|----------|-----------|-----------|-----------|-----------|
| 2014/15  | 100%      | 100%      | 100%      | 100%      |
| 2015/16  | 92%       |           |           |           |
| Target   | 90%       | 90%       | 90%       | 90%       |

| City   | Quarter 1 | Quarter 2 | Quarter 3 | Quarter 4 |
|--------|-----------|-----------|-----------|-----------|
| City   | 96%       |           |           |           |
| Target | 90%       | 90%       | 90%       | 90%       |