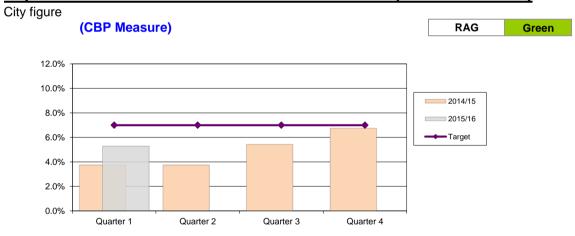

#### Improved street and environmental cleanliness (Level of Litter)

Smaller is better

| City    | Quarter 1 | Quarter 2 | Quarter 3 | Quarter 4 |
|---------|-----------|-----------|-----------|-----------|
| 2014/15 | 2.86%     | 2.86%     | 4.86%     | 5.90%     |
| 2015/16 | 7.57%     |           |           |           |
| Target  | 5.00%     | 5.00%     | 5.00%     | 5.00%     |