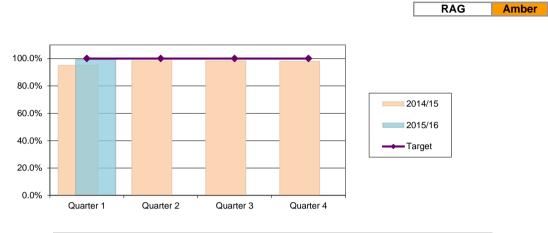

#### Percentage of rats in garden requests dealt with within 5 working days

| District | Quarter 1 | Quarter 2 | Quarter 3 | Quarter 4 |
|----------|-----------|-----------|-----------|-----------|
| 2014/15  | 95.2%     | 98.7%     | 98.3%     | 98.1%     |
| 2015/16  | 99.4%     |           |           |           |
| Target   | 100.0%    | 100.0%    | 100.0%    | 100.0%    |

| City    | Quarter 1 | Quarter 2 | Quarter 3 | Quarter 4 |
|---------|-----------|-----------|-----------|-----------|
| 2015/16 | 96.9%     |           |           |           |
| Target  | 100.0%    | 100.0%    | 100.0%    | 100.0%    |