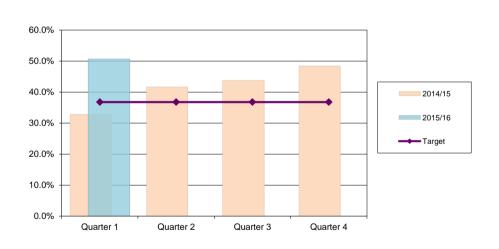

#### Percentage satisfied with the weekly collection of general household

**Waste** (Subject to an appointment being made) Birmingham Residents Tracker Survey

RAG Green

| District | Quarter 1 | Quarter 2 | Quarter 3 | Quarter 4 |
|----------|-----------|-----------|-----------|-----------|
| 2014/15  | 79.0%     | 78.8%     | 80.5%     | 79.7%     |
| 2015/16  | 83.8%     |           |           |           |
| Target   | 80.2%     | 80.2%     | 80.2%     | 80.2%     |

| City   | Quarter 1 | Quarter 2 | Quarter 3 | Quarter 4 |
|--------|-----------|-----------|-----------|-----------|
| City   | 87.1%     |           |           |           |
| Target | 80.9%     | 80.9%     | 80.9%     | 80.9%     |