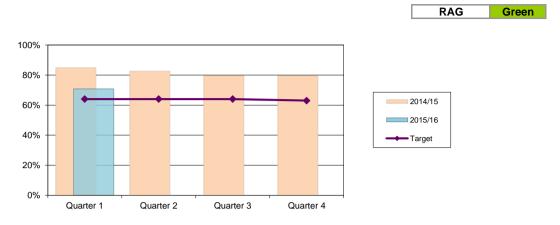

#### Percentage who feel safe outside in local parks and play areas

Birmingham Resident's Tracker Survey

RAG Green

Green

| District | Quarter 1 | Quarter 2 | Quarter 3 | Quarter 4 |
|----------|-----------|-----------|-----------|-----------|
| 2014/15  | 74.1%     | 70.7%     | 71.1%     | 70.9%     |
| 2015/16  | 76.0%     |           |           |           |
| Target   | 65.0%     | 66.0%     | 65.0%     | 65.0%     |

| City             | Quarter 1 | Quarter 2 | Quarter 3 | Quarter 4 |
|------------------|-----------|-----------|-----------|-----------|
| 2015-16 Citywide | 72.4%     |           |           |           |
| Target           | 65.0%     | 66.0%     | 65.0%     | 65.0%     |