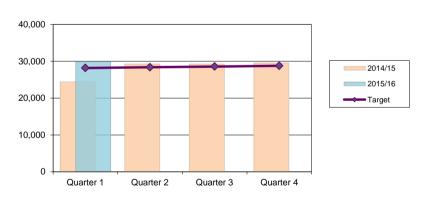

#### **Total number of leisure cards**

| District | Quarter 1 | Quarter 2 | Quarter 3 | Quarter 4 |
|----------|-----------|-----------|-----------|-----------|
| 2014/15  | 24,446    | 29,284    | 29,221    | 29,532    |
| 2015/16  | 29,891    |           |           |           |
| Target   | 28,192    | 28,387    | 28,582    | 28,777    |

| City   | Quarter 1 | Quarter 2 | Quarter 3 | Quarter 4 |
|--------|-----------|-----------|-----------|-----------|
| City   | 543,027   |           |           |           |
| Target | 496,051   | 498,527   | 501,010   | 503,501   |