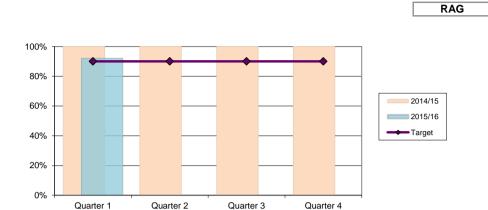

#### Percentage of appointments offered within 10 days

| District | Quarter 1 | Quarter 2 | Quarter 3 | Quarter 4 |
|----------|-----------|-----------|-----------|-----------|
| 2014/15  | 100%      | 100%      | 100%      | 100%      |
| 2015/16  | 92%       |           |           |           |
| Target   | 90%       | 90%       | 90%       | 90%       |