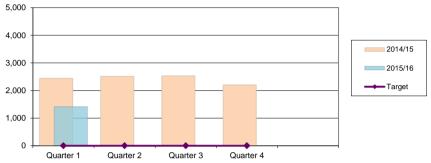

## Attendance of young people ages 11-25 engaged in youth work delivered by Birmingham Youth Service (BYS) - Year end target only

| District | Quarter 1 | Quarter 2 | Quarter 3 | Quarter 4 | YTD   |
|----------|-----------|-----------|-----------|-----------|-------|
| 2014/15  | 2,445     | 2,514     | 2,532     | 2,203     | 9,694 |
| 2015/16  | 1,416     |           |           |           |       |
| Target   | 0         | 0         | 0         | 0         | 8,500 |