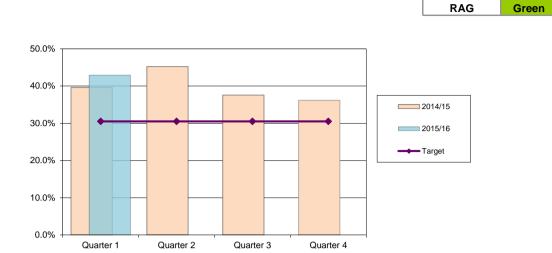

#### Percentage satisfied BCC has kept open public land clear of litter &

RAG

Amber

refuse Birmingham Residents Tracker Survey

| District | Quarter 1 | Quarter 2 | Quarter 3 | Quarter 4 |
|----------|-----------|-----------|-----------|-----------|
| 2014/15  | 71.5%     | 76.4%     | 70.9%     | 59.0%     |
| 2015/16  | 58.3%     |           |           |           |
| Target   | 62.2%     | 62.2%     | 62.2%     | 62.2%     |

| City    | Quarter 1 | Quarter 2 | Quarter 3 | Quarter 4 |
|---------|-----------|-----------|-----------|-----------|
| 2015/16 | 51.2%     |           |           |           |
| Target  | 68.6%     | 68.6%     | 68.6%     | 68.6%     |