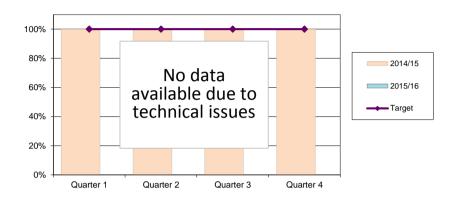

#### Dangerous defects made safe within 1 hour

No data available due to technical issues – information will be available for the following report

| RAG | No data   |
|-----|-----------|
| RAG | available |

| District | Quarter 1    | Quarter 2 | Quarter 3 | Quarter 4 |
|----------|--------------|-----------|-----------|-----------|
| 2014/15  | 100.0%       | 100.0%    | 100.0%    | 100.0%    |
| 2015/16  | No available |           |           |           |
| 2015/16  | data         |           |           |           |

| City   | Quarter 1         | Quarter 2 | Quarter 3 | Quarter 4 |
|--------|-------------------|-----------|-----------|-----------|
| City   | No available data |           |           |           |
| Target | 100.0%            | 100.0%    | 100.0%    | 100.0%    |