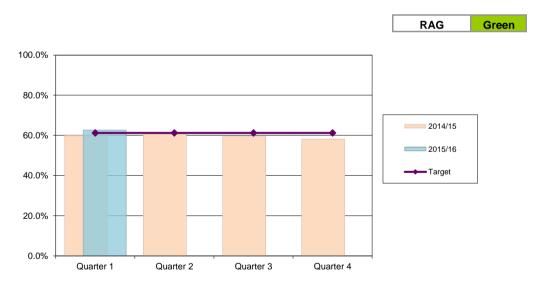

## Percentage satisfied with Sport & Leisure facilities

Birmingham Residents Tracker

| District | Quarter 1 | Quarter 2 | Quarter 3 | Quarter 4 |
|----------|-----------|-----------|-----------|-----------|
| 2014/15  | 68.8%     | 68.8%     | 70.9%     | 70.9%     |
| 2015/16  | 53.1%     |           |           |           |
| Target   | 70.9%     | 74.3%     | 71.3%     | 73.1%     |

| City   | Quarter 1 | Quarter 2 | Quarter 3 | Quarter 4 |  |
|--------|-----------|-----------|-----------|-----------|--|
| City   | 60.4%     |           |           |           |  |
| Target | 74.1%     | 77.9%     | 75.1%     | 76.4%     |  |