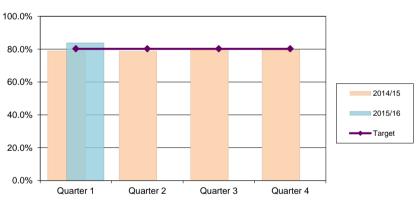

#### Percentage of appointments offered within 10 days

| District | Quarter 1 | Quarter 2 | Quarter 3 | Quarter 4 |
|----------|-----------|-----------|-----------|-----------|
| 2014/15  | 100%      | 100%      | 100%      | 100%      |
| 2015/16  | 92%       |           |           |           |
| Target   | 90%       | 90%       | 90%       | 90%       |

| City   | Quarter 1 | Quarter 2 | Quarter 3 | Quarter 4 |
|--------|-----------|-----------|-----------|-----------|
| City   | 96%       |           |           |           |
| Target | 90%       | 90%       | 90%       | 90%       |