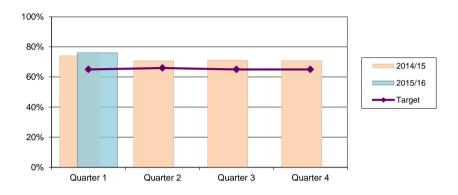

## Percentage satisfied with Sport & Leisure facilities

Birmingham Residents Tracker

| District | Quarter 1 | Quarter 2 | Quarter 3 | Quarter 4 |
|----------|-----------|-----------|-----------|-----------|
| 2014/15  | 68.8%     | 68.8%     | 70.9%     | 70.9%     |
| 2015/16  | 53.1%     |           |           |           |
| Target   | 70.9%     | 74.3%     | 71.3%     | 73.1%     |

| City   | Quarter 1 | Quarter 2 | Quarter 3 | Quarter 4 |  |
|--------|-----------|-----------|-----------|-----------|--|
| City   | 60.4%     |           |           |           |  |
| Target | 74.1%     | 77.9%     | 75.1%     | 76.4%     |  |