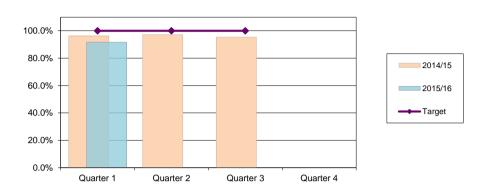

#### Percentage of rats in house requests dealt with in 1 working day

100.0%
80.0%
60.0%
40.0%
Quarter 1 Quarter 2 Quarter 3 Quarter 4

| District | Quarter 1 | Quarter 2 | Quarter 3 | Quarter 4 |
|----------|-----------|-----------|-----------|-----------|
| 2014/15  | 95.6%     | 84.3%     | 92.4%     | 98.8%     |
| 2015/16  | 93.3%     |           |           |           |
| Target   | 100.0%    | 100.0%    | 100.0%    | 100.0%    |

| City    | Quarter 1 | Quarter 2 | Quarter 3 | Quarter 4 |
|---------|-----------|-----------|-----------|-----------|
| 2015/16 | 92.4%     |           |           |           |
| Target  | 100.0%    | 100.0%    | 100.0%    | 100.0%    |