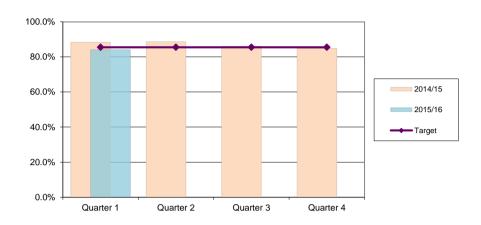

#### Percentage of rats in garden requests dealt with within 5 working days

| District | Quarter 1 | Quarter 2 | Quarter 3 | Quarter 4 |
|----------|-----------|-----------|-----------|-----------|
| 2014/15  | 95.2%     | 98.7%     | 98.3%     | 98.1%     |
| 2015/16  | 99.4%     |           |           |           |
| Target   | 100.0%    | 100.0%    | 100.0%    | 100.0%    |

| City    | Quarter 1 | Quarter 2 | Quarter 3 | Quarter 4 |
|---------|-----------|-----------|-----------|-----------|
| 2015/16 | 96.9%     |           |           |           |
| Target  | 100.0%    | 100.0%    | 100.0%    | 100.0%    |