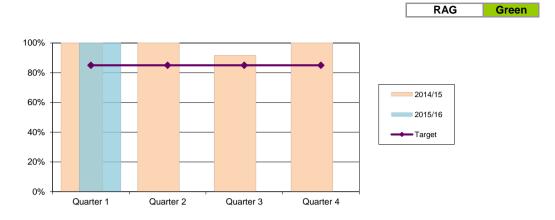

#### Percentage of rats in garden requests dealt with within 5 working days

| District | Quarter 1 | Quarter 2 | Quarter 3 | Quarter 4 |
|----------|-----------|-----------|-----------|-----------|
| 2014/15  | 95.2%     | 98.7%     | 98.3%     | 98.1%     |
| 2015/16  | 99.4%     |           |           |           |
| Target   | 100.0%    | 100.0%    | 100.0%    | 100.0%    |