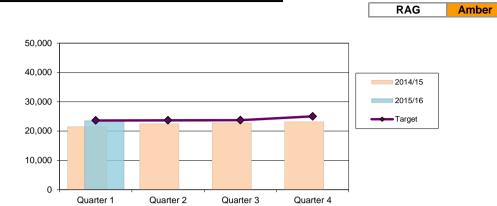

#### **Total number of BeActive members**

| District | Quarter 1 | Quarter 2 | Quarter 3 | Quarter 4 |  |
|----------|-----------|-----------|-----------|-----------|--|
| 2014/15  | 21,505    | 22,483    | 22,813    | 23,156    |  |
| 2015/16  | 23,485    |           |           |           |  |
| Target   | 23,615    | 23,674    | 23,732    | 24,994    |  |

| City   | Quarter 1 | Quarter 2 | Quarter 3 | Quarter 4 |  |
|--------|-----------|-----------|-----------|-----------|--|
| City   | 442,495   |           |           |           |  |
| Target | 403,989   | 405,099   | 406,105   | 419,146   |  |