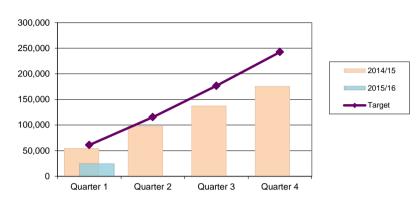

#### **Total attendance by District**

| District | Quarter 1 | Quarter 2 | Quarter 3 | Quarter 4 |
|----------|-----------|-----------|-----------|-----------|
| 2014/15  | 54,602    | 97,554    | 137,425   | 175,791   |
| 2015/16  | 25,039    |           |           |           |
| Target   | 61,123    | 115,555   | 176,535   | 242,748   |

| City   | Quarter 1 Quarter 2 |           | Quarter 3 | Quarter 4 |  |
|--------|---------------------|-----------|-----------|-----------|--|
| City   | 867,299             |           |           |           |  |
| Target | 1,421,150           | 2,783,278 | 4,279,126 | 5,525,359 |  |