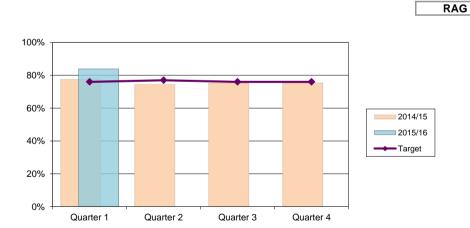

# Percentage satisfied with Libraries Birmingham Residents Tracker

| District | Quarter 1 | Quarter 2 | Quarter 3 | Quarter 4 |
|----------|-----------|-----------|-----------|-----------|
| 2014/15  | 82.8%     | 82.0%     | 85.0%     | 85.0%     |
| 2015/16  | 72.5%     |           |           |           |

| City | Quarter 1 | Quarter 2 | Quarter 3 | Quarter 4 |
|------|-----------|-----------|-----------|-----------|
| City | 67.3%     |           |           |           |