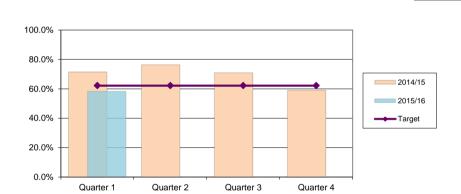

## Percentage satisfied with Sport & Leisure facilities

Birmingham Residents Tracker

| District | Quarter 1 | Quarter 2 | Quarter 3 | Quarter 4 |
|----------|-----------|-----------|-----------|-----------|
| 2014/15  | 68.8%     | 68.8%     | 70.9%     | 70.9%     |
| 2015/16  | 53.1%     |           |           |           |
| Target   | 70.9%     | 74.3%     | 71.3%     | 73.1%     |

| City   | Quarter 1 | Quarter 2 | Quarter 3 | Quarter 4 |  |
|--------|-----------|-----------|-----------|-----------|--|
| City   | 60.4%     |           |           |           |  |
| Target | 74.1%     | 77.9%     | 75.1%     | 76.4%     |  |