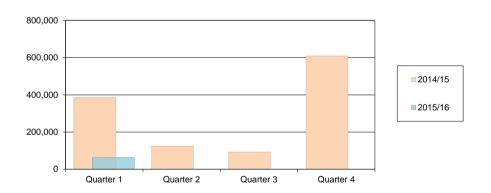

#### **Total attendance by District**

| District | Quarter 1 | Quarter 2 | Quarter 3 | Quarter 4 |
|----------|-----------|-----------|-----------|-----------|
| 2014/15  | 54,602    | 97,554    | 137,425   | 175,791   |
| 2015/16  | 25,039    |           |           |           |
| Target   | 61,123    | 115,555   | 176,535   | 242,748   |