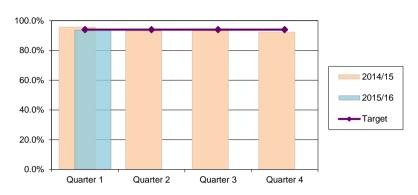

#### Percentage of appointments offered within 10 days

| District | Quarter 1 | Quarter 2 | Quarter 3 | Quarter 4 |
|----------|-----------|-----------|-----------|-----------|
| 2014/15  | 100%      | 100%      | 100%      | 100%      |
| 2015/16  | 92%       |           |           |           |
| Target   | 90%       | 90%       | 90%       | 90%       |

| City   | Quarter 1 | Quarter 2 | Quarter 3 | Quarter 4 |
|--------|-----------|-----------|-----------|-----------|
| City   | 96%       |           |           |           |
| Target | 90%       | 90%       | 90%       | 90%       |