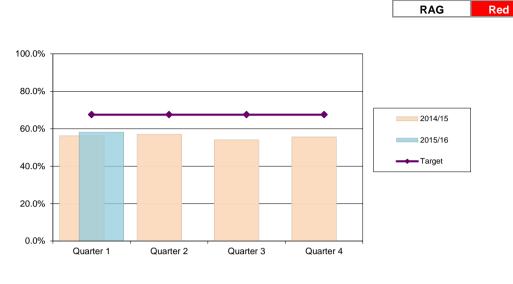

#### Percentage satisfied with the weekly collection of general household

**Waste** (Subject to an appointment being made) Birmingham Residents Tracker Survey

RAG Green

| District | Quarter 1 | Quarter 2 | Quarter 3 | Quarter 4 |
|----------|-----------|-----------|-----------|-----------|
| 2014/15  | 79.0%     | 78.8%     | 80.5%     | 79.7%     |
| 2015/16  | 83.8%     |           |           |           |
| Target   | 80.2%     | 80.2%     | 80.2%     | 80.2%     |

| City   | Quarter 1 | Quarter 2 | Quarter 3 | Quarter 4 |
|--------|-----------|-----------|-----------|-----------|
| City   | 87.1%     |           |           |           |
| Target | 80.9%     | 80.9%     | 80.9%     | 80.9%     |