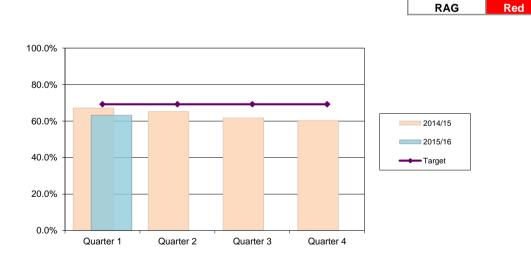

#### Percentage satisfied with street cleanliness

Birmingham Residents Tracker Survey

| District | Quarter 1 | Quarter 2 | Quarter 3 | Quarter 4 |
|----------|-----------|-----------|-----------|-----------|
| 2014/15  | 53.5%     | 54.3%     | 52.2%     | 53.3%     |
| 2015/16  | 53.7%     |           |           |           |
| Target   | 62.0%     | 62.0%     | 62.0%     | 62.0%     |

| City    | Quarter 1 | Quarter 2 | Quarter 3 | Quarter 4 |
|---------|-----------|-----------|-----------|-----------|
| 2015/16 | 56.5%     |           |           |           |
| Target  | 66.6%     | 66.6%     | 66.6%     | 66.6%     |