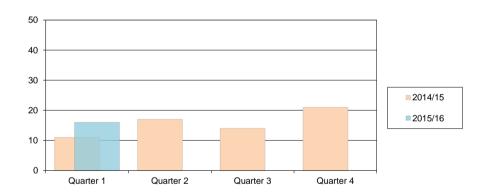

#### Percentage of rats in garden requests dealt with within 5 working days

| District | Quarter 1 | Quarter 2 | Quarter 3 | Quarter 4 |
|----------|-----------|-----------|-----------|-----------|
| 2014/15  | 95.2%     | 98.7%     | 98.3%     | 98.1%     |
| 2015/16  | 99.4%     |           |           |           |
| Target   | 100.0%    | 100.0%    | 100.0%    | 100.0%    |

| City    | Quarter 1 | Quarter 2 | Quarter 3 | Quarter 4 |
|---------|-----------|-----------|-----------|-----------|
| 2015/16 | 96.9%     |           |           |           |
| Target  | 100.0%    | 100.0%    | 100.0%    | 100.0%    |