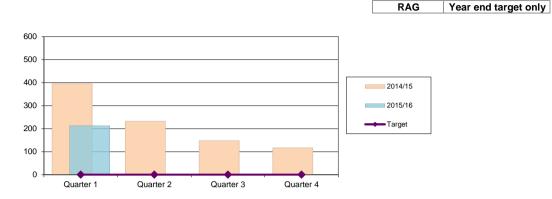

#### **Benefit Take-Up**

| District | Quarter 1 | Quarter 2 | Quarter 3 | Quarter 4 |
|----------|-----------|-----------|-----------|-----------|
| 2014/15  | 385,896   | 123,461   | 92,189    | 609,096   |
| 2015/16  | 63,237    |           |           |           |

| City | City Quarter 1 |  | Quarter 3 | Quarter 4 |  |
|------|----------------|--|-----------|-----------|--|
| City | 1,449,628      |  |           |           |  |