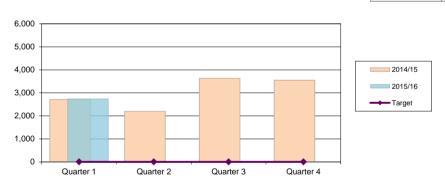

#### **Total attendance by District**

| District | Quarter 1 | Quarter 2 | Quarter 3 | Quarter 4 |
|----------|-----------|-----------|-----------|-----------|
| 2014/15  | 54,602    | 97,554    | 137,425   | 175,791   |
| 2015/16  | 25,039    |           |           |           |
| Target   | 61,123    | 115,555   | 176,535   | 242,748   |

| City   | Quarter 1 Quarter 2 |           | Quarter 3 | Quarter 4 |  |
|--------|---------------------|-----------|-----------|-----------|--|
| City   | 867,299             |           |           |           |  |
| Target | 1,421,150           | 2,783,278 | 4,279,126 | 5,525,359 |  |