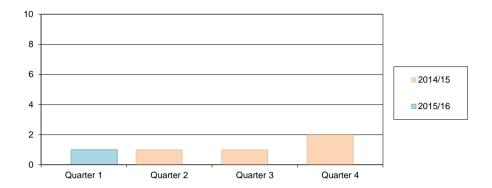

#### Number of Section 4 Prevention of Damage by Pests Act Notices

**<u>served</u>** - No targets for this measure - Reactive Service

| District | Quarter 1 | Quarter 2 | Quarter 3 | Quarter 4 | YTD |
|----------|-----------|-----------|-----------|-----------|-----|
| 2014/15  | 15        | 4         | 3         | 1         | 23  |
| 2015/16  | 3         |           |           |           |     |

| City    | Quarter 1 | Quarter 2 | Quarter 3 | Quarter 4 | YTD |
|---------|-----------|-----------|-----------|-----------|-----|
| 2015/16 | 16        |           |           |           |     |