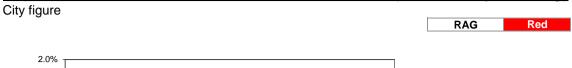

#### Percentage of municipal waste to landfill - City figure

# (CBP Measure) RAG Red 20.0% 15.0% 10.0% Quarter 1 Quarter 2 Quarter 3 Quarter 4

Smaller is better

| City    | Quarter 1 | Quarter 2 | Quarter 3 | Quarter 4 |
|---------|-----------|-----------|-----------|-----------|
| 2014/15 | 10.62%    | 8.26%     | 7.05%     | 5.59%     |
| 2015/16 | 17.12%    |           |           |           |
| Target  | 12.00%    | 8.50%     | 7.65%     | 7.50%     |