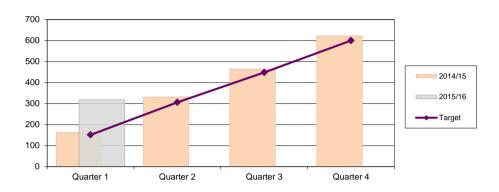

#### Residual household waste per household - City figure

Council Business Plan Measure (CBP Measure)

Smaller is better

| City    | Quarter 1 | Quarter 2 | Quarter 3 | Quarter 4 |
|---------|-----------|-----------|-----------|-----------|
| 2014/15 | 164       | 332       | 466       | 622       |
| 2015/16 | 319       |           |           |           |
| Target  | 151       | 306       | 448       | 600       |