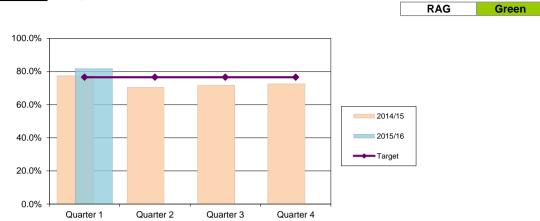

#### Percentage of residents who feel safe in their local area during the day

Birmingham Residents Tracker

| District | Quarter 1 | Quarter 2 | Quarter 3 | Quarter 4 |
|----------|-----------|-----------|-----------|-----------|
| 2014/15  | 95.8%     | 93.2%     | 93.4%     | 92.4%     |
| 2015/16  | 93.7%     |           |           |           |

| City   | Quarter 1 | Quarter 2 | Quarter 3 | Quarter 4 |
|--------|-----------|-----------|-----------|-----------|
| City   | 94.4%     |           |           |           |
| Target | 94.0%     | 94.0%     | 94.0%     | 94.0%     |