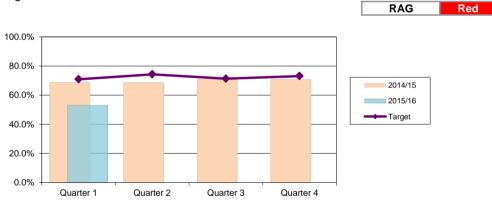

## Percentage satisfied with Sport & Leisure facilities

Birmingham Residents Tracker

| District | Quarter 1 | Quarter 2 | Quarter 3 | Quarter 4 |
|----------|-----------|-----------|-----------|-----------|
| 2014/15  | 68.8%     | 68.8%     | 70.9%     | 70.9%     |
| 2015/16  | 53.1%     |           |           |           |
| Target   | 70.9%     | 74.3%     | 71.3%     | 73.1%     |

| City   | Quarter 1 | Quarter 2 | Quarter 3 | Quarter 4 |  |
|--------|-----------|-----------|-----------|-----------|--|
| City   | 60.4%     |           |           |           |  |
| Target | 74.1%     | 77.9%     | 75.1%     | 76.4%     |  |