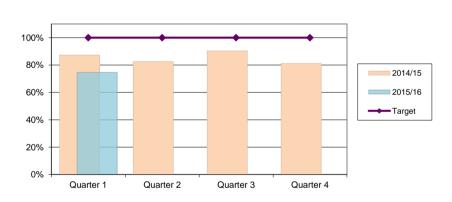

#### Percentage of rats in garden requests dealt with within 5 working days

| District | Quarter 1 | Quarter 2 | Quarter 3 | Quarter 4 |
|----------|-----------|-----------|-----------|-----------|
| 2014/15  | 95.2%     | 98.7%     | 98.3%     | 98.1%     |
| 2015/16  | 99.4%     |           |           |           |
| Target   | 100.0%    | 100.0%    | 100.0%    | 100.0%    |

| City    | Quarter 1 | Quarter 2 | Quarter 3 | Quarter 4 |
|---------|-----------|-----------|-----------|-----------|
| 2015/16 | 96.9%     |           |           |           |
| Target  | 100.0%    | 100.0%    | 100.0%    | 100.0%    |