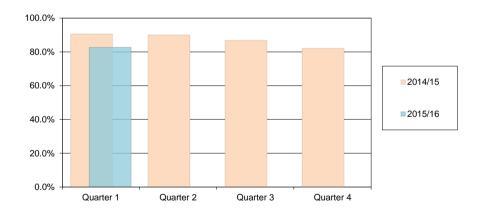

## Percentage satisfied with Sport & Leisure facilities

Birmingham Residents Tracker

| District | Quarter 1 | Quarter 2 | Quarter 3 | Quarter 4 |
|----------|-----------|-----------|-----------|-----------|
| 2014/15  | 68.8%     | 68.8%     | 70.9%     | 70.9%     |
| 2015/16  | 53.1%     |           |           |           |
| Target   | 70.9%     | 74.3%     | 71.3%     | 73.1%     |

| City   | Quarter 1 | Quarter 2 | Quarter 3 | Quarter 4 |  |
|--------|-----------|-----------|-----------|-----------|--|
| City   | 60.4%     |           |           |           |  |
| Target | 74.1%     | 77.9%     | 75.1%     | 76.4%     |  |