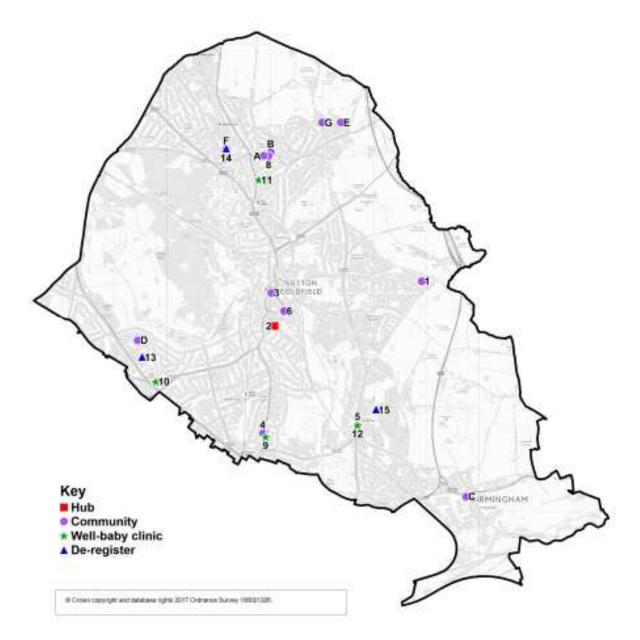

## **Revised Proposal following consultation**

Taking account of a combined view of the needs of the area and views expressed by through the consultation, the following is the proposed operating model for the Sutton Coldfield district:

Please note that the references refer back to the public consultation document.

| The Hub<br>St James Church Hall<br>Minworth Primary<br>School<br>New Oscott Primary<br>School | Mere Green Road<br>Mere Green Road<br>Water Orton Lane<br>Markham Road                                                                                          | Community<br>Location<br>Community<br>Location<br>Community<br>Location<br>Community                                                                                                                                                                                                                                                                                                                                                                                                                                                                                                                            |
|-----------------------------------------------------------------------------------------------|-----------------------------------------------------------------------------------------------------------------------------------------------------------------|-----------------------------------------------------------------------------------------------------------------------------------------------------------------------------------------------------------------------------------------------------------------------------------------------------------------------------------------------------------------------------------------------------------------------------------------------------------------------------------------------------------------------------------------------------------------------------------------------------------------|
| St James Church Hall<br>Minworth Primary<br>School<br>New Oscott Primary<br>School            | Mere Green Road<br>Water Orton Lane                                                                                                                             | Community<br>Location<br>Community<br>Location                                                                                                                                                                                                                                                                                                                                                                                                                                                                                                                                                                  |
| Minworth Primary<br>School<br>New Oscott Primary<br>School                                    | Water Orton Lane                                                                                                                                                | Location<br>Community<br>Location                                                                                                                                                                                                                                                                                                                                                                                                                                                                                                                                                                               |
| Minworth Primary<br>School<br>New Oscott Primary<br>School                                    | Water Orton Lane                                                                                                                                                | Community<br>Location                                                                                                                                                                                                                                                                                                                                                                                                                                                                                                                                                                                           |
| School<br>New Oscott Primary<br>School                                                        |                                                                                                                                                                 | Location                                                                                                                                                                                                                                                                                                                                                                                                                                                                                                                                                                                                        |
| New Oscott Primary<br>School                                                                  |                                                                                                                                                                 |                                                                                                                                                                                                                                                                                                                                                                                                                                                                                                                                                                                                                 |
| School                                                                                        | Markham Road                                                                                                                                                    | Community                                                                                                                                                                                                                                                                                                                                                                                                                                                                                                                                                                                                       |
|                                                                                               | Markham Road                                                                                                                                                    |                                                                                                                                                                                                                                                                                                                                                                                                                                                                                                                                                                                                                 |
| Deldmene Librer                                                                               |                                                                                                                                                                 | Location                                                                                                                                                                                                                                                                                                                                                                                                                                                                                                                                                                                                        |
|                                                                                               |                                                                                                                                                                 | Community                                                                                                                                                                                                                                                                                                                                                                                                                                                                                                                                                                                                       |
| E Boldmere Library                                                                            | Boldmere Road                                                                                                                                                   | Location                                                                                                                                                                                                                                                                                                                                                                                                                                                                                                                                                                                                        |
| _                                                                                             |                                                                                                                                                                 | Community                                                                                                                                                                                                                                                                                                                                                                                                                                                                                                                                                                                                       |
| F Arthur Terry School                                                                         | Kittoe Road                                                                                                                                                     | Location                                                                                                                                                                                                                                                                                                                                                                                                                                                                                                                                                                                                        |
|                                                                                               |                                                                                                                                                                 | Community                                                                                                                                                                                                                                                                                                                                                                                                                                                                                                                                                                                                       |
|                                                                                               | Harvest Fields Way                                                                                                                                              | Location                                                                                                                                                                                                                                                                                                                                                                                                                                                                                                                                                                                                        |
|                                                                                               |                                                                                                                                                                 | Community                                                                                                                                                                                                                                                                                                                                                                                                                                                                                                                                                                                                       |
|                                                                                               | Langley Hall Drive                                                                                                                                              | Location                                                                                                                                                                                                                                                                                                                                                                                                                                                                                                                                                                                                        |
|                                                                                               |                                                                                                                                                                 |                                                                                                                                                                                                                                                                                                                                                                                                                                                                                                                                                                                                                 |
|                                                                                               | Holland Road                                                                                                                                                    | Hub                                                                                                                                                                                                                                                                                                                                                                                                                                                                                                                                                                                                             |
|                                                                                               |                                                                                                                                                                 | Community                                                                                                                                                                                                                                                                                                                                                                                                                                                                                                                                                                                                       |
| 3 United Reform Church                                                                        | Brassington Avenue                                                                                                                                              | Location                                                                                                                                                                                                                                                                                                                                                                                                                                                                                                                                                                                                        |
| 4 Emmanuel Church                                                                             |                                                                                                                                                                 | Community                                                                                                                                                                                                                                                                                                                                                                                                                                                                                                                                                                                                       |
|                                                                                               | Little Green Lane                                                                                                                                               | Location                                                                                                                                                                                                                                                                                                                                                                                                                                                                                                                                                                                                        |
| St. Johns Church                                                                              | Walmley Deed                                                                                                                                                    | Community                                                                                                                                                                                                                                                                                                                                                                                                                                                                                                                                                                                                       |
|                                                                                               |                                                                                                                                                                 | Location                                                                                                                                                                                                                                                                                                                                                                                                                                                                                                                                                                                                        |
|                                                                                               | South Darada                                                                                                                                                    | Community<br>Location                                                                                                                                                                                                                                                                                                                                                                                                                                                                                                                                                                                           |
|                                                                                               | South Parade                                                                                                                                                    | Remove from the                                                                                                                                                                                                                                                                                                                                                                                                                                                                                                                                                                                                 |
|                                                                                               | Thornhill Dood                                                                                                                                                  | model                                                                                                                                                                                                                                                                                                                                                                                                                                                                                                                                                                                                           |
|                                                                                               |                                                                                                                                                                 | Community                                                                                                                                                                                                                                                                                                                                                                                                                                                                                                                                                                                                       |
|                                                                                               | Mere Green Road                                                                                                                                                 | Location                                                                                                                                                                                                                                                                                                                                                                                                                                                                                                                                                                                                        |
|                                                                                               |                                                                                                                                                                 | Well-baby clinic                                                                                                                                                                                                                                                                                                                                                                                                                                                                                                                                                                                                |
|                                                                                               | Dimingham Koad                                                                                                                                                  |                                                                                                                                                                                                                                                                                                                                                                                                                                                                                                                                                                                                                 |
| -                                                                                             | lockey Road                                                                                                                                                     | Well-baby clinic                                                                                                                                                                                                                                                                                                                                                                                                                                                                                                                                                                                                |
|                                                                                               |                                                                                                                                                                 | Well-baby clinic                                                                                                                                                                                                                                                                                                                                                                                                                                                                                                                                                                                                |
|                                                                                               |                                                                                                                                                                 |                                                                                                                                                                                                                                                                                                                                                                                                                                                                                                                                                                                                                 |
|                                                                                               | Walmley Road                                                                                                                                                    | Well-baby clinic                                                                                                                                                                                                                                                                                                                                                                                                                                                                                                                                                                                                |
|                                                                                               | waining Noau                                                                                                                                                    |                                                                                                                                                                                                                                                                                                                                                                                                                                                                                                                                                                                                                 |
|                                                                                               | Tudor Close                                                                                                                                                     | De-register                                                                                                                                                                                                                                                                                                                                                                                                                                                                                                                                                                                                     |
|                                                                                               |                                                                                                                                                                 |                                                                                                                                                                                                                                                                                                                                                                                                                                                                                                                                                                                                                 |
|                                                                                               | Kittoe Road                                                                                                                                                     | De-register                                                                                                                                                                                                                                                                                                                                                                                                                                                                                                                                                                                                     |
|                                                                                               |                                                                                                                                                                 |                                                                                                                                                                                                                                                                                                                                                                                                                                                                                                                                                                                                                 |
|                                                                                               | Fox Hollies Road                                                                                                                                                | De-register                                                                                                                                                                                                                                                                                                                                                                                                                                                                                                                                                                                                     |
|                                                                                               | Arthur Terry School<br>Harvest Fields Centre<br>New Hall Children's<br>Centre<br>Holland House<br>Children's Centre<br>Sutton Coldfield<br>United Reform Church | Arthur Terry SchoolKittoe RoadHarvest Fields CentreHarvest Fields WayNew Hall Children'sLangley Hall DriveCentreLangley Hall DriveHolland HouseHolland RoadChildren's CentreHolland RoadSutton ColdfieldBrassington AvenueUnited Reform ChurchBrassington AvenueEmmanuel ChurchLittle Green LaneSt Johns ChurchWalmley RoadSouth ParadeSouth ParadeMethodist ChurchSouth ParadeStreetly MethodistThornhill RoadChurchMere Green RoadJockey Rd MedicalJockey RoadLey Hill SurgeryLichfield RoadWalmley HealthCentreCentreWalmley RoadBush BabiesTudor CloseFour Oaks Children'sKittoe RoadThe DeaneryKittoe Road |