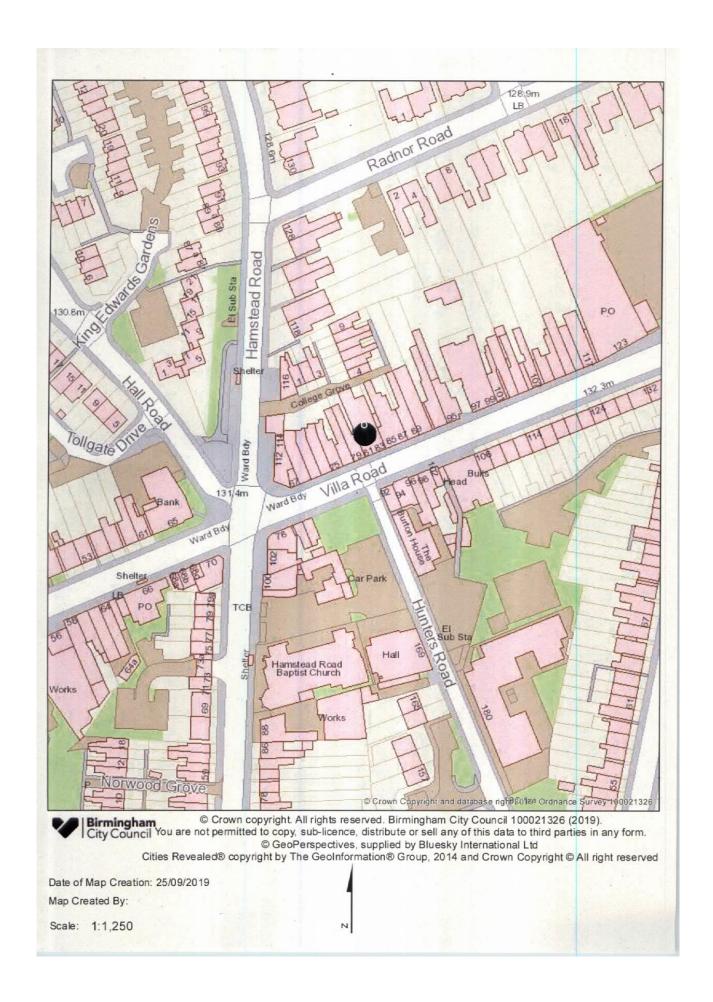

The Temporary Event Notice is attached at Appendix 1.

An objection notice has been received from Environmental Health, see Appendix 2.

The current premises licence is attached at Appendix 3.

Site location plans are attached, see Appendix 4.

## 6. List of background documents:

Temporary Event Notice is attached at Appendix 1.

Objection Notice from Environmental Health, attached at Appendix 2.

Current Premises Licence, Appendix 3.

Site location plans, Appendix 4.