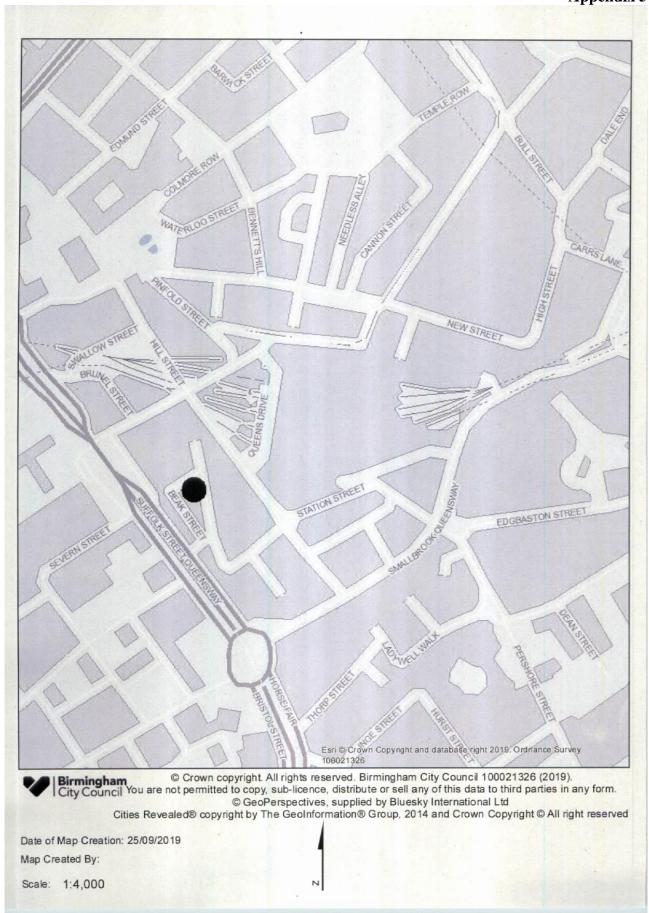

The Temporary Event Notice is attached at Appendix 1.

An objection notice has been received from Environmental Health, see Appendix 2.

The current premises licence is attached at Appendix 3.

Site location plans are attached, see Appendix 4.

## 6. List of background documents:

Temporary Event Notice is attached at Appendix 1.

Objection Notice from Environmental Health, attached at Appendix 2.

Current Premises Licence, Appendix 3.

Site location plans, Appendix 4.