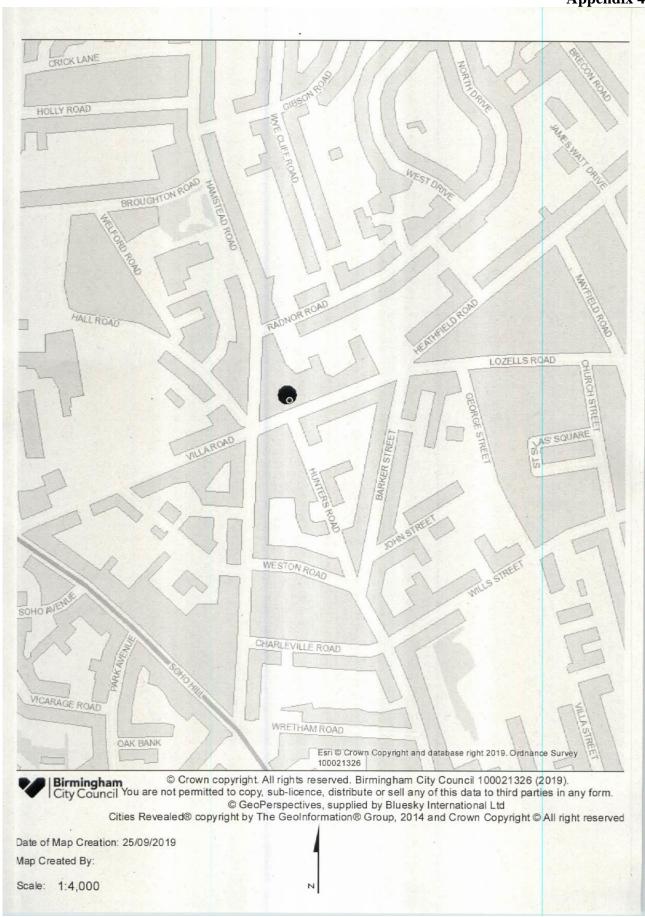

The Temporary Event Notice is attached at Appendix 1.

An objection notice has been received from Environmental Health, see Appendix 2.

The current premises licence is attached at Appendix 3.

Site location plans are attached, see Appendix 4.

## 6. List of background documents:

Temporary Event Notice is attached at Appendix 1.

Objection Notice from Environmental Health, attached at Appendix 2.

Current Premises Licence, Appendix 3.

Site location plans, Appendix 4.