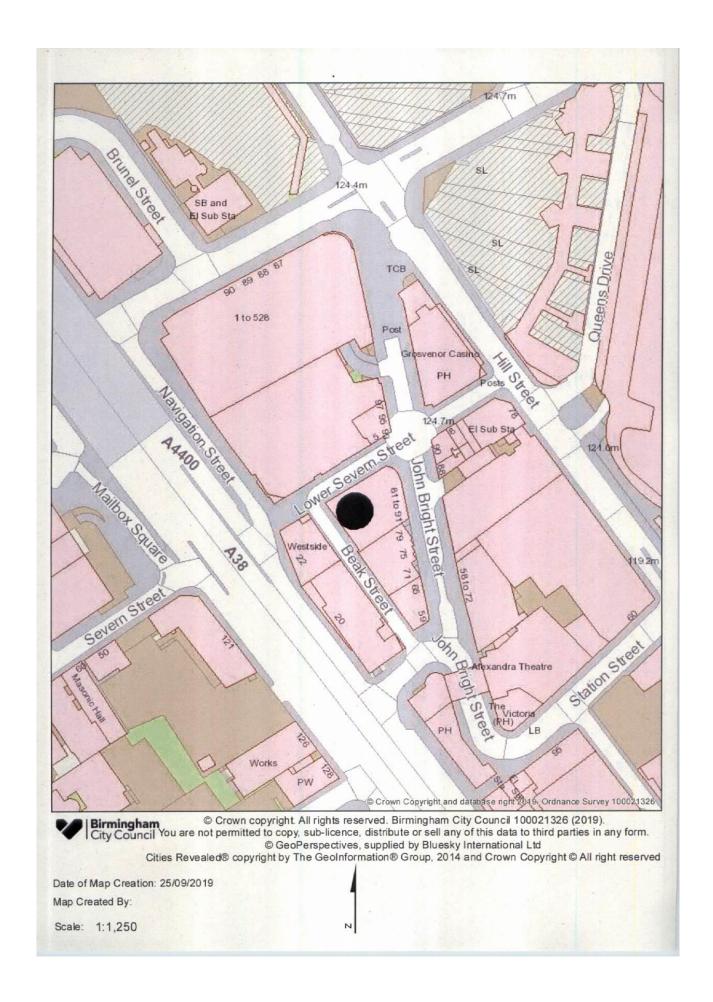

The Temporary Event Notice is attached at Appendix 1.

An objection notice has been received from Environmental Health, see Appendix 2.

The current premises licence is attached at Appendix 3.

Site location plans are attached, see Appendix 4.

## 6. List of background documents:

Temporary Event Notice is attached at Appendix 1.

Objection Notice from Environmental Health, attached at Appendix 2.

Current Premises Licence, Appendix 3.

Site location plans, Appendix 4.