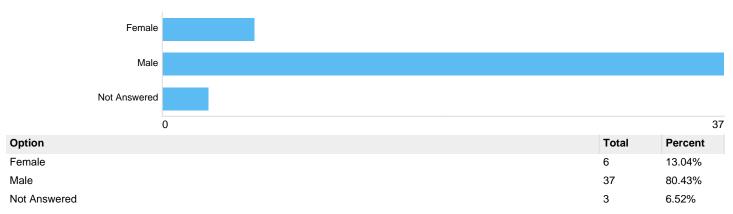

----------|-------|---------|
| 0-17              | 0     | 0%      |
| 18-19             | 0     | 0%      |
| 20-24             | 0     | 0%      |
| 25-29             | 1     | 2.17%   |
| 30-34             | 3     | 6.52%   |
| 35-39             | 4     | 8.70%   |
| 40-44             | 3     | 6.52%   |
| 45-49             | 9     | 19.57%  |
| 50-54             | 11    | 23.91%  |
| 55-59             | 5     | 10.87%  |
| 60-64             | 3     | 6.52%   |
| 65-69             | 1     | 2.17%   |
| 70-74             | 1     | 2.17%   |
| 75-79             | 0     | 0%      |
| 80-84             | 1     | 2.17%   |
| 85+               | 0     | 0%      |
| Prefer not to say | 1     | 2.17%   |
| Not Answered      | 3     | 6.52%   |

### Question 13: What is your sex?

#### Gender



# Question 14: Do you have any physical or mental health conditions or illnesses lasting or expected to last for 12 months or more?

### Physical or mental health conditions or illnesses





| Option            | Total | Percent |
|-------------------|-------|---------|
| Yes               | 5     | 10.87%  |
| No                | 35    | 76.09%  |
| Prefer not to say | 2     | 4.35%   |
| Not Answered      | 4     | 8.70%   |

# Question 15: What is your ethnic group?

#### Ethnicity



| Option                                                | Total | Percent |
|-------------------------------------------------------|-------|---------|
| White (English/Welsh/Scottish/Northern Irish/British) | 13    | 28.26%  |
| Any other White background                            | 1     | 2.17%   |