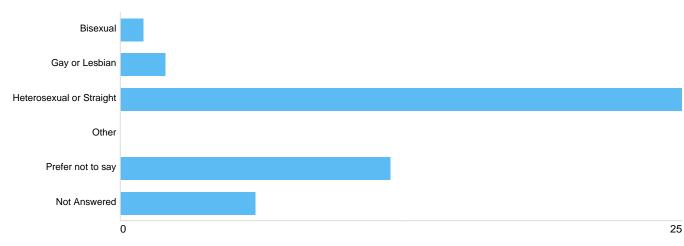

# Question 16: What is your sexual orientation?

#### Sexual Orientation

| Option                   | Total | Percent |
|--------------------------|-------|---------|
| Bisexual                 | 1     | 2.17%   |
| Gay or Lesbian           | 2     | 4.35%   |
| Heterosexual or Straight | 25    | 54.35%  |
| Other                    | 0     | 0%      |
| Prefer not to say        | 12    | 26.09%  |
| Not Answered             | 6     | 13.04%  |