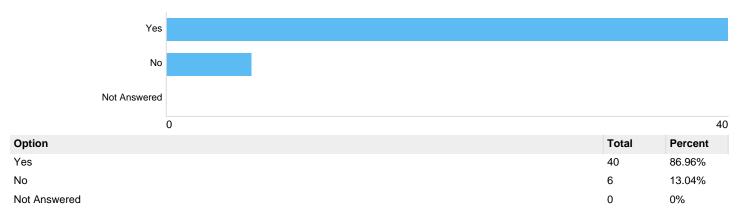

# Question 5: Do you think introduction of a penalty point scheme will help drive up standards of drivers and vehicles?

#### Will penalty point scheme drive up standards?

#### Please give reasons for your answer:

There were 37 responses to this part of the question.