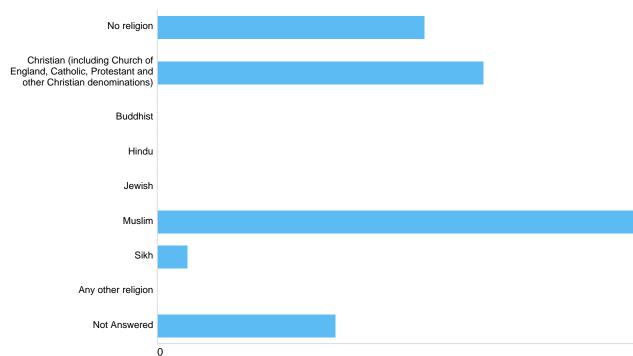

# Question 17: What is your religion or belief?

#### Religion

| 0                                                                                               |       |         |
|-------------------------------------------------------------------------------------------------|-------|---------|
| Option                                                                                          | Total | Percent |
| No religion                                                                                     | 9     | 19.57%  |
| Christian (including Church of England, Catholic, Protestant and other Christian denominations) | 11    | 23.91%  |
| Buddhist                                                                                        | 0     | 0%      |
| Hindu                                                                                           | 0     | 0%      |
| Jewish                                                                                          | 0     | 0%      |
| Muslim                                                                                          | 19    | 41.30%  |
| Sikh                                                                                            | 1     | 2.17%   |
| Any other religion                                                                              | 0     | 0%      |
| Not Answered                                                                                    | 6     | 13.04%  |
|                                                                                                 |       |         |