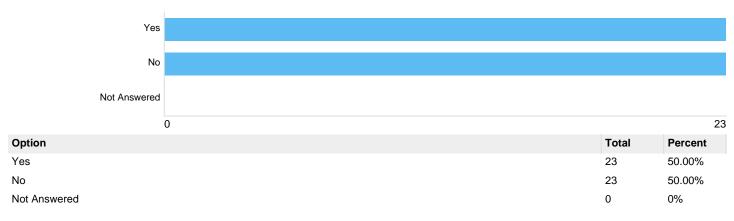

### Organisation

There were  ${\bf 30}$  responses to this part of the question.

Question 4: Were you aware that Hackney Carriage and Private hire Vehicles had specific conditions attached to their licences?