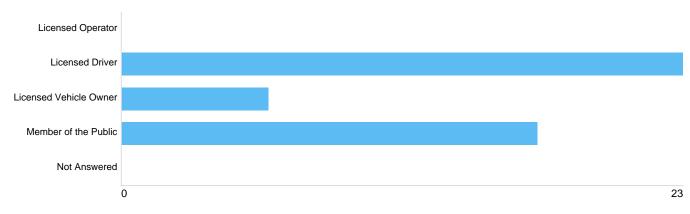

#### Question 11: Are you a

#### Respondent

| Option                 | Total | Percent |
|------------------------|-------|---------|
| Licensed Operator      | 0     | 0%      |
| Licensed Driver        | 23    | 50.00%  |
| Licensed Vehicle Owner | 6     | 13.04%  |
| Member of the Public   | 17    | 36.96%  |
| Not Answered           | 0     | 0%      |