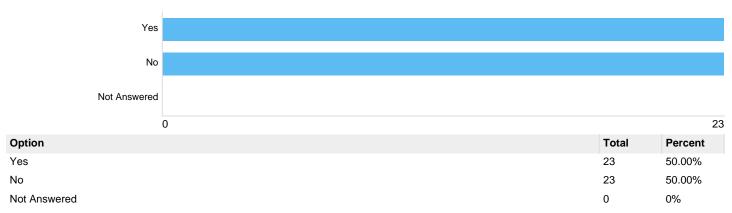

### Question 6: Do you think the proposed scheme will assist in ensuring the safety of the public?

#### Will proposed scheme assist in ensuring safety of the public