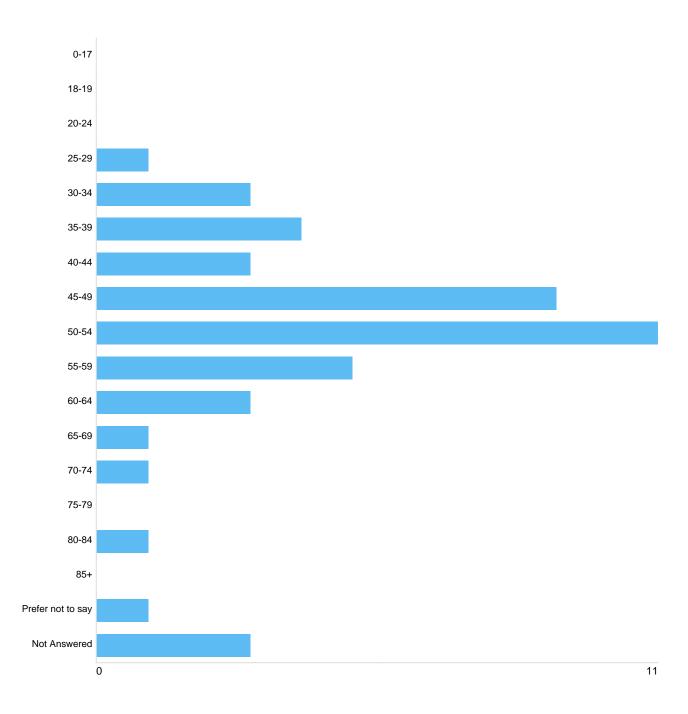

# Question 12: How old are you?

#### Age

| Option            | Total | Percent |
|-------------------|-------|---------|
| 0-17              | 0     | 0%      |
| 18-19             | 0     | 0%      |
| 20-24             | 0     | 0%      |
| 25-29             | 1     | 2.17%   |
| 30-34             | 3     | 6.52%   |
| 35-39             | 4     | 8.70%   |
| 40-44             | 3     | 6.52%   |
| 45-49             | 9     | 19.57%  |
| 50-54             | 11    | 23.91%  |
| 55-59             | 5     | 10.87%  |
| 60-64             | 3     | 6.52%   |
| 65-69             | 1     | 2.17%   |
| 70-74             | 1     | 2.17%   |
| 75-79             | 0     | 0%      |
| 80-84             | 1     | 2.17%   |
| 85+               | 0     | 0%      |
| Prefer not to say | 1     | 2.17%   |
| Not Answered      | 3     | 6.52%   |