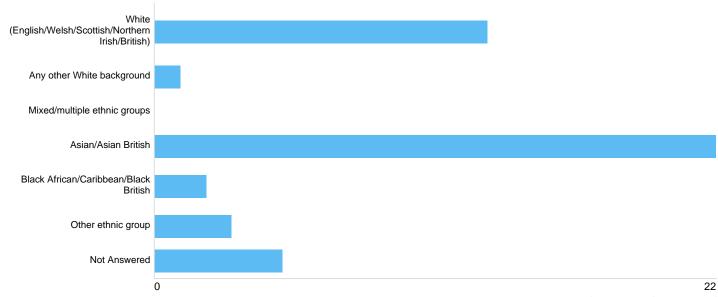

# Question 15: What is your ethnic group?

#### Ethnicity

| Option                                                | Total | Percent |
|-------------------------------------------------------|-------|---------|
| White (English/Welsh/Scottish/Northern Irish/British) | 13    | 28.26%  |
| Any other White background                            | 1     | 2.17%   |
| Mixed/multiple ethnic groups                          | 0     | 0%      |
| Asian/Asian British                                   | 22    | 47.83%  |
| Black African/Caribbean/Black British                 | 2     | 4.35%   |
| Other ethnic group                                    | 3     | 6.52%   |
| Not Answered                                          | 5     | 10.87%  |
|                                                       |       |         |