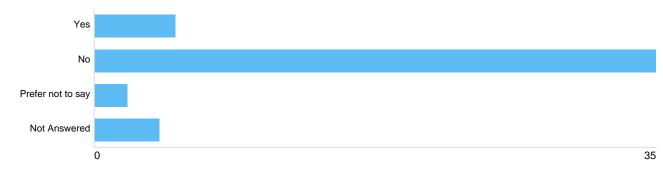

# Question 14: Do you have any physical or mental health conditions or illnesses lasting or expected to last for 12 months or more?

### Physical or mental health conditions or illnesses

| Option            | Total | Percent |
|-------------------|-------|---------|
| Yes               | 5     | 10.87%  |
| No                | 35    | 76.09%  |
| Prefer not to say | 2     | 4.35%   |
| Not Answered      | 4     | 8.70%   |