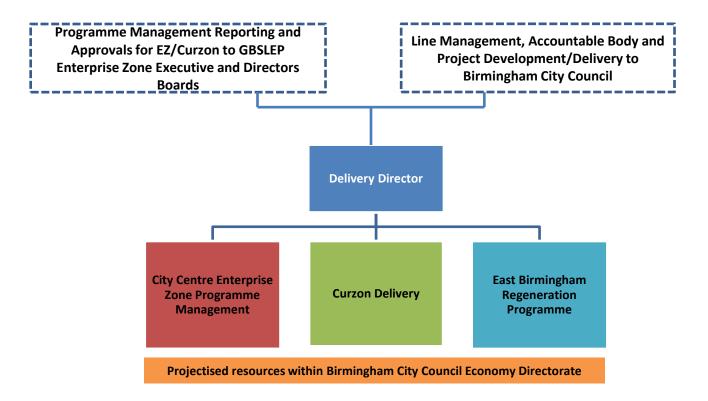

## **Reporting for the Delivery Team**

In addition to the above programme management resource the following capacity will be created to support delivery of projects and the regulatory functions:

- Principal Development Planning Officer / Principal Planning Management Officer
- Principal City Designer
- Development Surveyor
- Graduate Officer
- Principal Project Delivery Officer/ Senior Project Delivery Officer
- Transportation Development Officer / Principal Infrastructure Delivery Officer

## Accountable Body Function:

Resources to support the discharge of Financial, Legal and Management functions of the Accountable Body