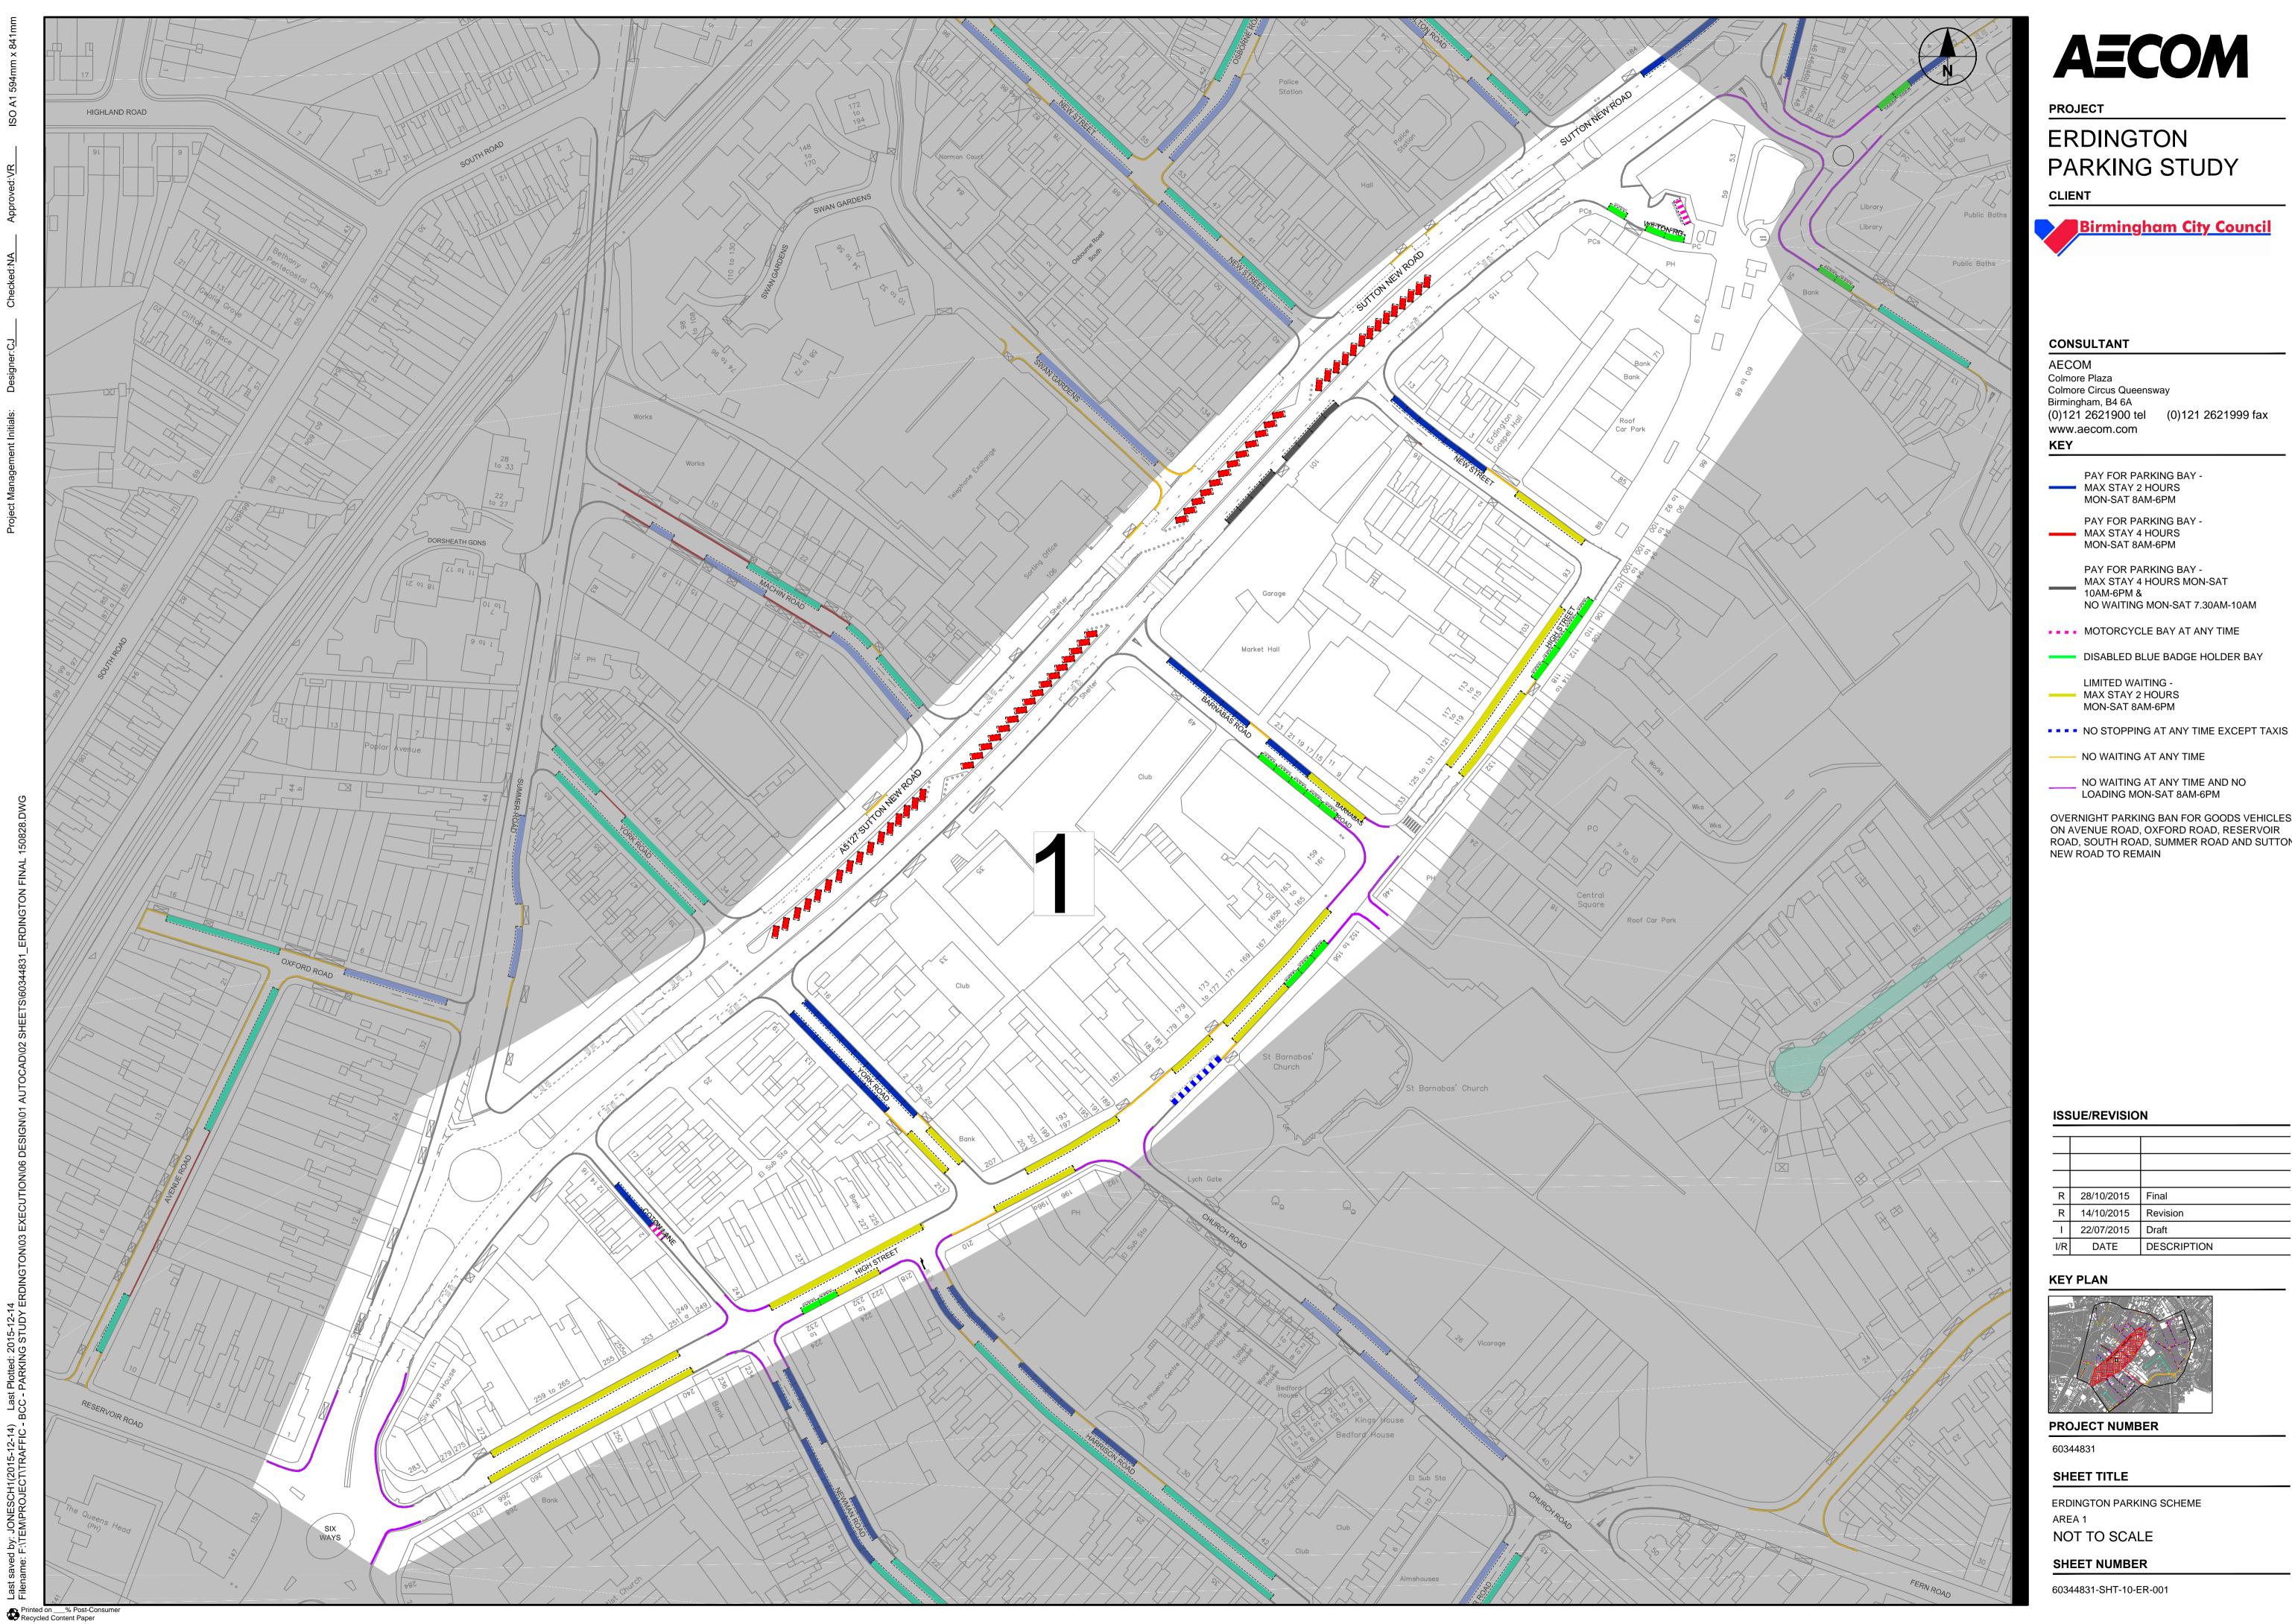

# ERDINGTON PARKING STUDY

#### CONSULTANT

Colmore Plaza Colmore Circus Queensway Birmingham, B4 6A (0)121 2621900 tel (0)121 2621999 fax www.aecom.com

PAY FOR PARKING BAY -MAX STAY 2 HOURS MON-SAT 8AM-6PM

PAY FOR PARKING BAY -MAX STAY 4 HOURS MON-SAT 8AM-6PM

PAY FOR PARKING BAY -MAX STAY 4 HOURS MON-SAT 10AM-6PM & NO WAITING MON-SAT 7.30AM-10AM

MOTORCYCLE BAY AT ANY TIME

LIMITED WAITING -

MAX STAY 2 HOURS MON-SAT 8AM-6PM

NO WAITING AT ANY TIME

NO WAITING AT ANY TIME AND NO LOADING MON-SAT 8AM-6PM

OVERNIGHT PARKING BAN FOR GOODS VEHICLES ON AVENUE ROAD, OXFORD ROAD, RESERVOIR ROAD, SOUTH ROAD, SUMMER ROAD AND SUTTON NEW ROAD TO REMAIN

# ISSUE/REVISION

| R   | 28/10/2015               | Final             |
|-----|--------------------------|-------------------|
| R   | 14/10/2015               | Revision          |
| _   | 22/07/2015               | Draft             |
| I/R | DATE                     | DESCRIPTION       |
| R   | 14/10/2015<br>22/07/2015 | Revision<br>Draft |

### **KEY PLAN**

PROJECT NUMBER

### SHEET TITLE

ERDINGTON PARKING SCHEME

SHEET NUMBER