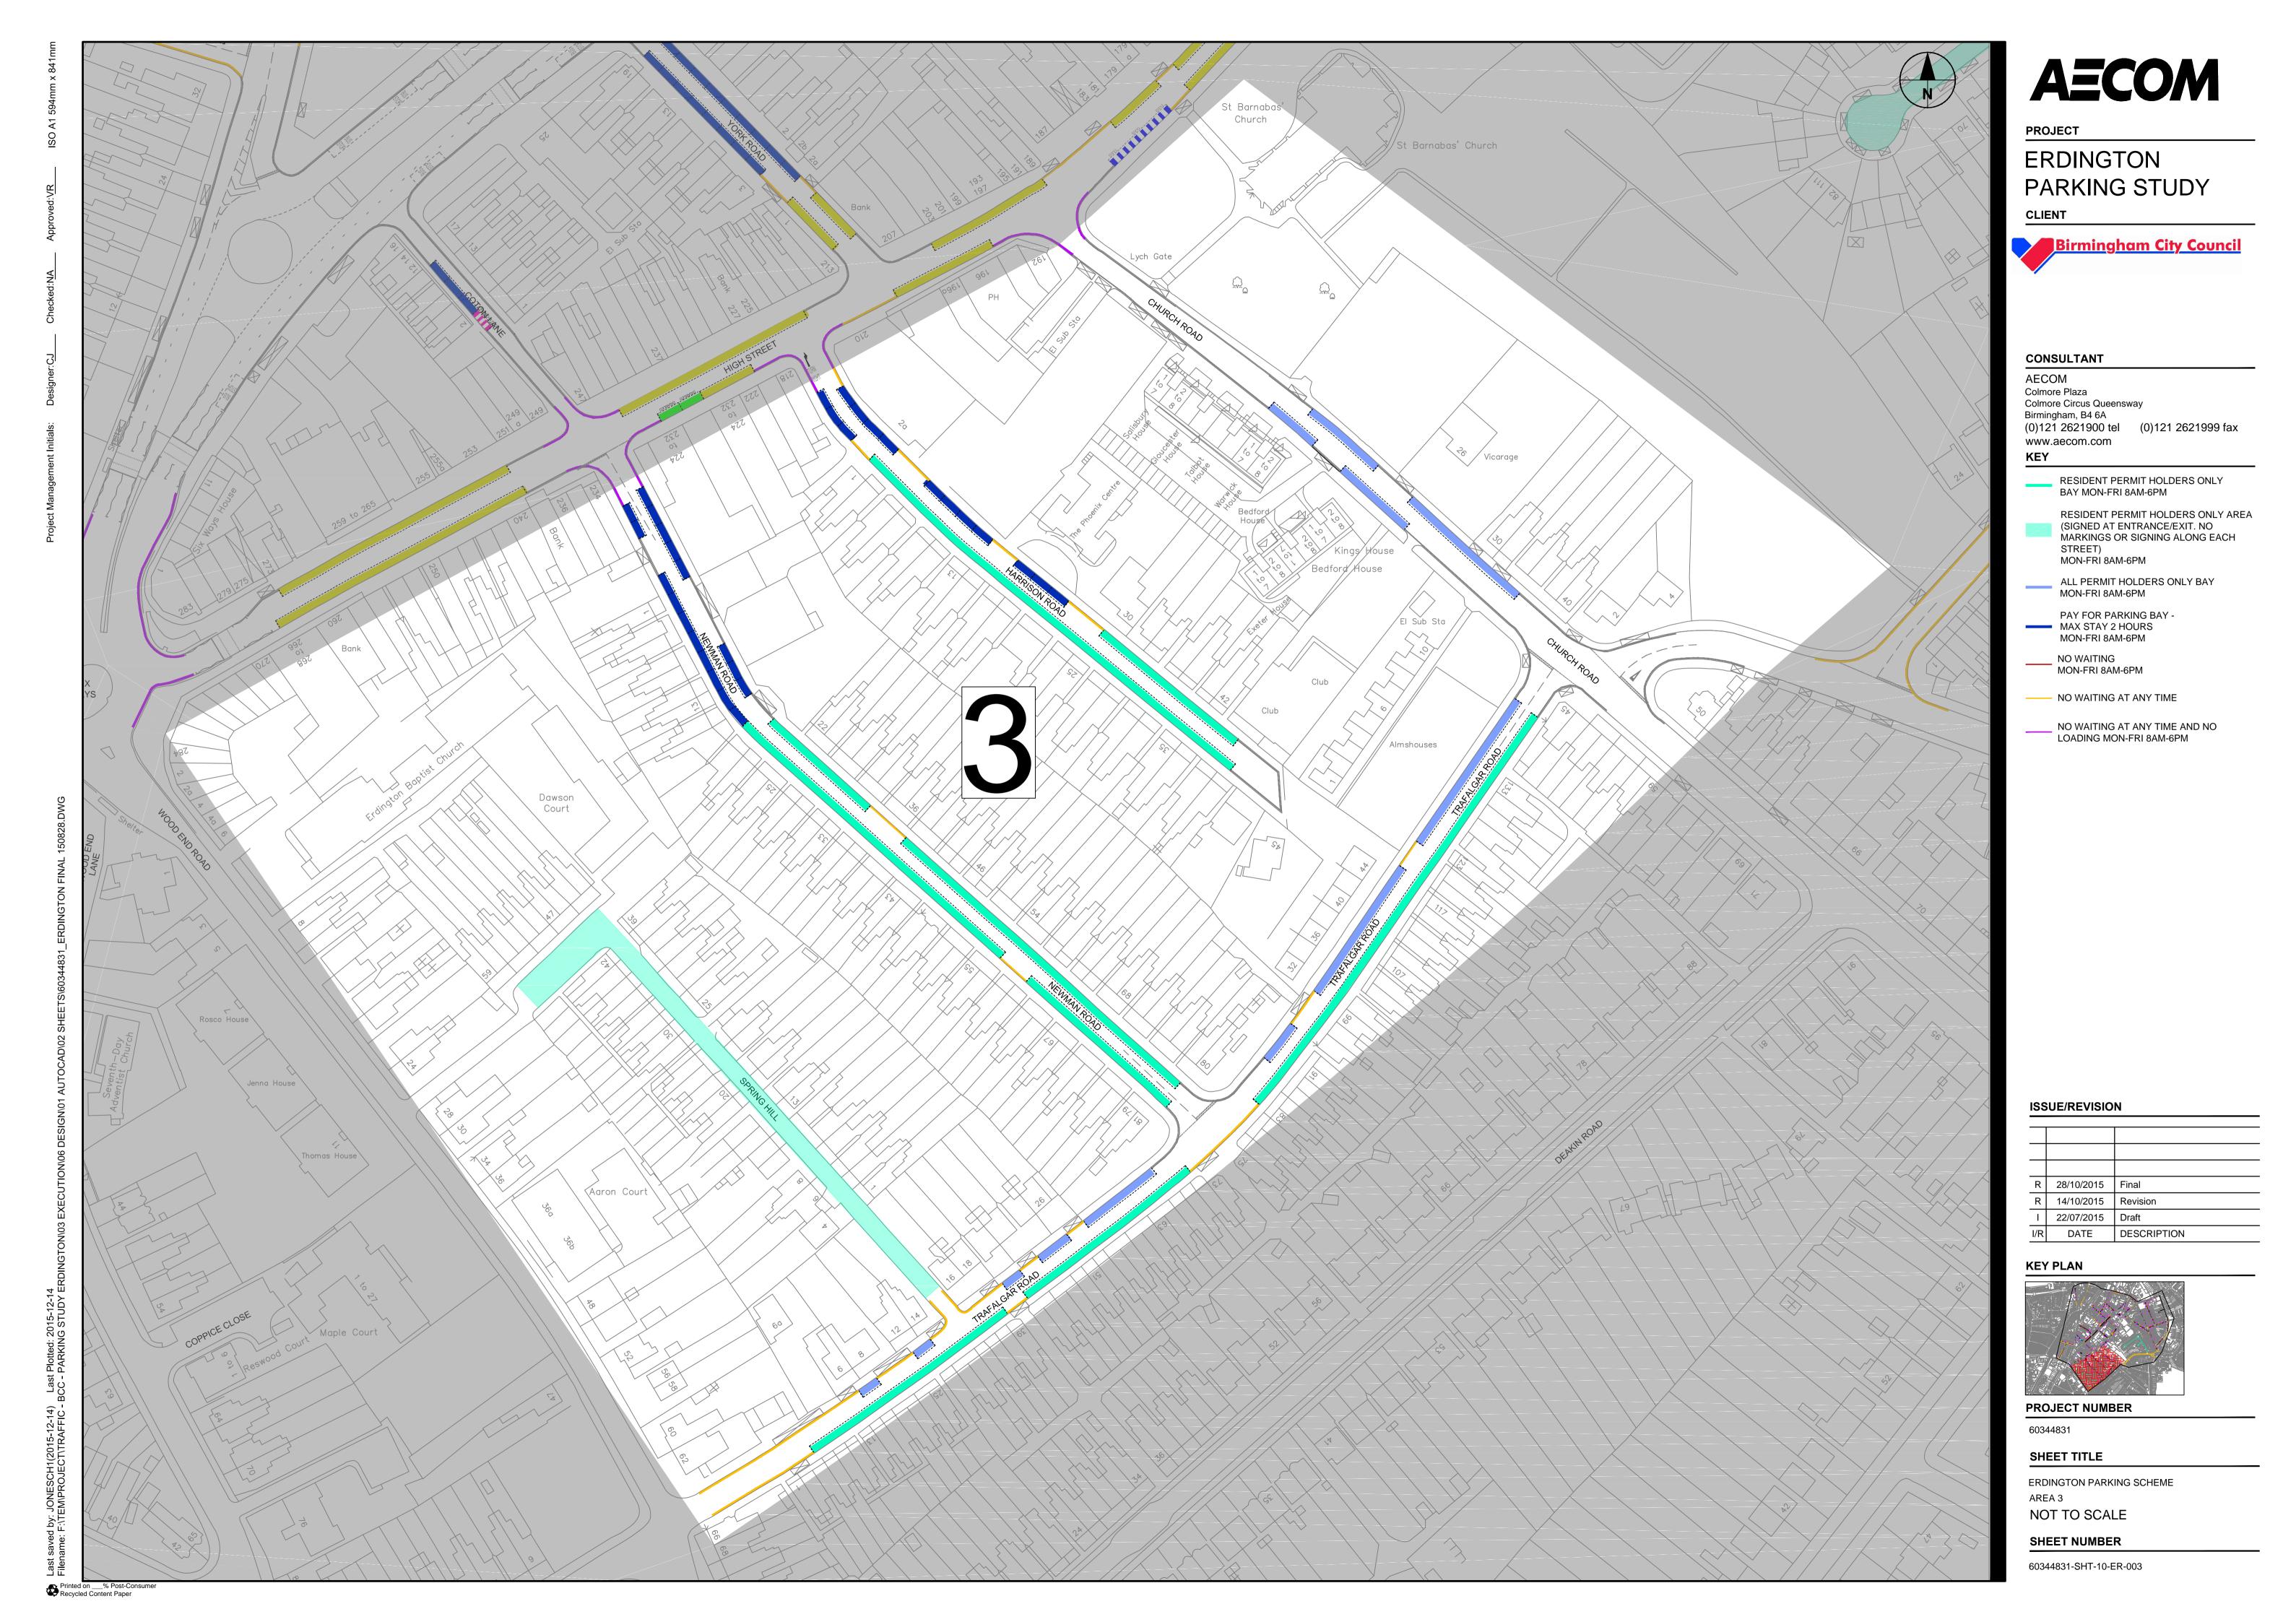

# **ERDINGTON** PARKING STUDY

### CONSULTANT

Colmore Plaza Colmore Circus Queensway Birmingham, B4 6A (0)121 2621900 tel (0)121 2621999 fax www.aecom.com

RESIDENT PERMIT HOLDERS ONLY BAY MON-FRI 8AM-6PM

ALL PERMIT HOLDERS ONLY BAY MON-FRI 8AM-6PM

LIMITED WAITING MAX STAY 2 HOURS
MON-FRI 8AM-6PM

**NO WAITING** 

MON-FRI 8AM-6PM

NO WAITING AT ANY TIME

NO WAITING AT ANY TIME AND NO LOADING MON-FRI 8AM-6PM

OVERNIGHT PARKING BAN FOR GOODS VEHICLES ON AVENUE ROAD, OXFORD ROAD, RESERVOIR ROAD, SOUTH ROAD, SUMMER ROAD AND SUTTON NEW ROAD TO REMAIN

# ISSUE/REVISION

| R       | 28/10/2015 | Final       |
|---------|------------|-------------|
| R       | 14/10/2015 | Revision    |
| I       | 22/07/2015 | Draft       |
| <br>l/R | DATE       | DESCRIPTION |

### **KEY PLAN**

PROJECT NUMBER

### SHEET TITLE

ERDINGTON PARKING SCHEME NOT TO SCALE

SHEET NUMBER