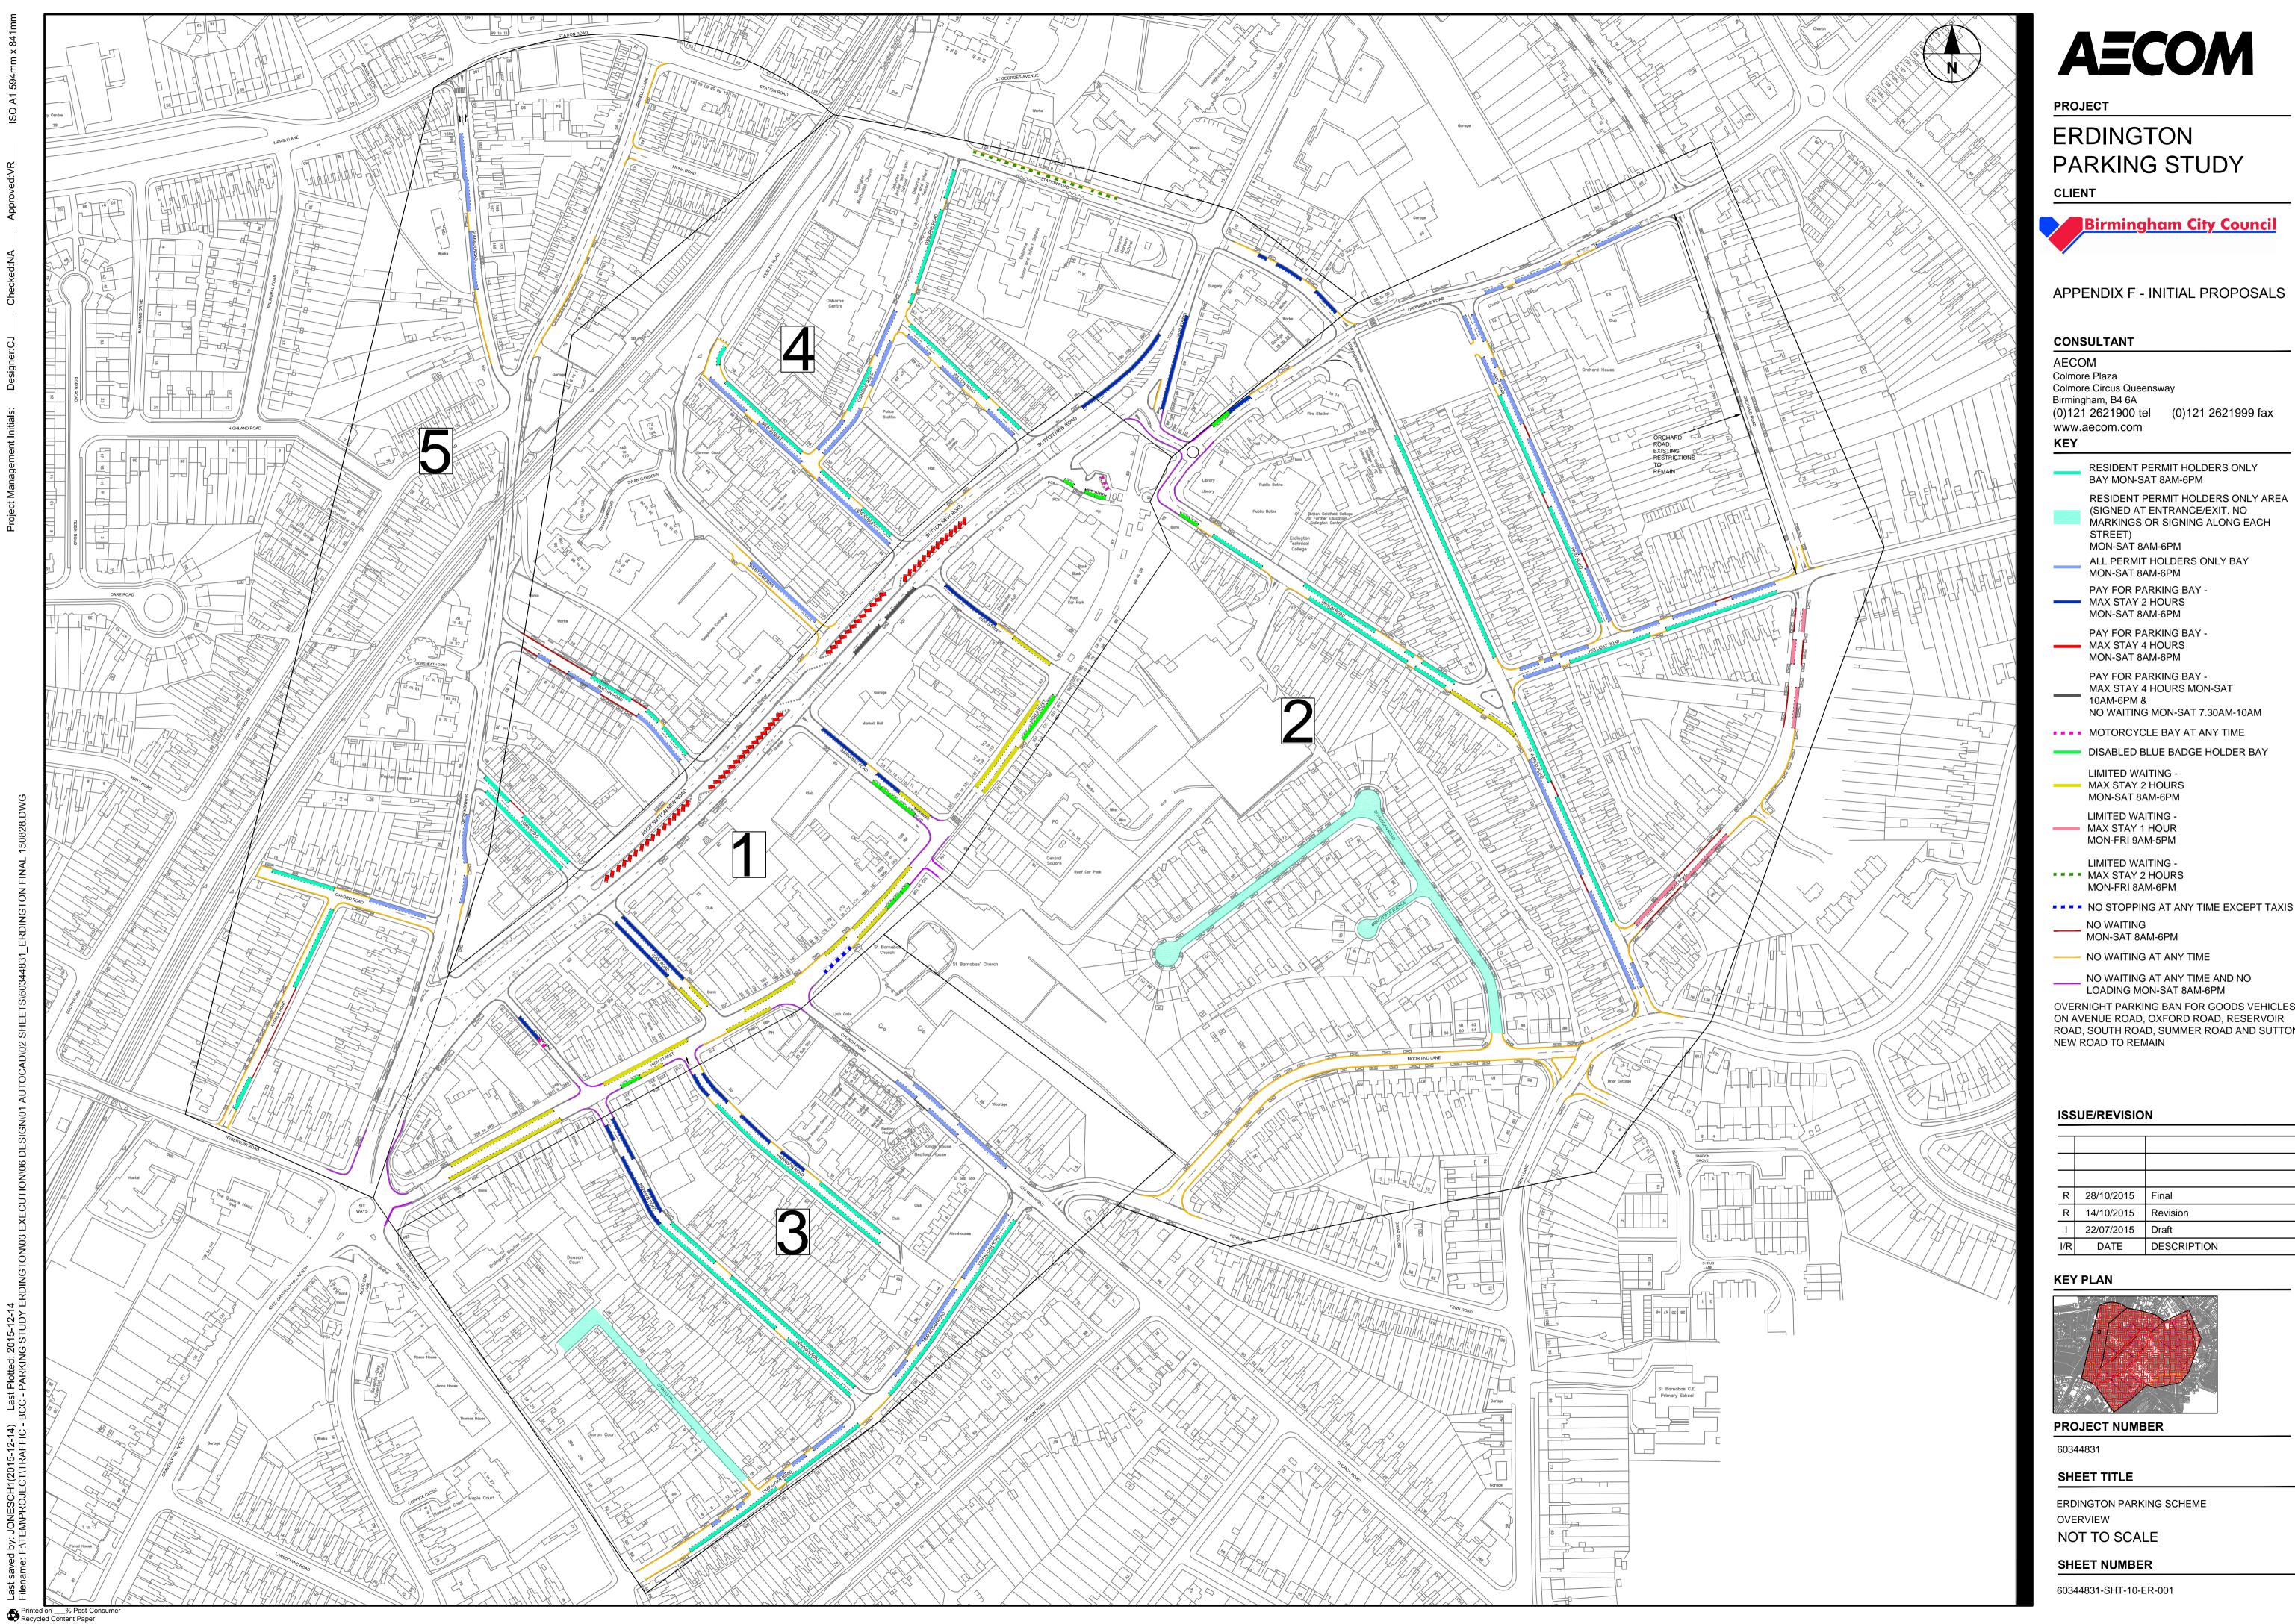

# ERDINGTON PARKING STUDY

APPENDIX F - INITIAL PROPOSALS

Colmore Circus Queensway Birmingham, B4 6A

(0)121 2621900 tel (0)121 2621999 fax www.aecom.com

> RESIDENT PERMIT HOLDERS ONLY BAY MON-SAT 8AM-6PM

(SIGNED AT ENTRANCE/EXIT. NO MARKINGS OR SIGNING ALONG EACH STREET) MON-SAT 8AM-6PM

MON-SAT 8AM-6PM PAY FOR PARKING BAY -

PAY FOR PARKING BAY -MAX STAY 4 HOURS MON-SAT 8AM-6PM

PAY FOR PARKING BAY -MAX STAY 4 HOURS MON-SAT 10AM-6PM & NO WAITING MON-SAT 7.30AM-10AM

MOTORCYCLE BAY AT ANY TIME

DISABLED BLUE BADGE HOLDER BAY LIMITED WAITING -

MAX STAY 2 HOURS MON-SAT 8AM-6PM LIMITED WAITING -

LIMITED WAITING -MAX STAY 2 HOURS

MON-FRI 8AM-6PM

NO STOPPING AT ANY TIME EXCEPT TAXIS

**NO WAITING** MON-SAT 8AM-6PM

NO WAITING AT ANY TIME

NO WAITING AT ANY TIME AND NO

LOADING MON-SAT 8AM-6PM OVERNIGHT PARKING BAN FOR GOODS VEHICLES ON AVENUE ROAD, OXFORD ROAD, RESERVOIR ROAD, SOUTH ROAD, SUMMER ROAD AND SUTTON

# ISSUE/REVISION

| R   | 28/10/2015 | Final       |
|-----|------------|-------------|
| R   | 14/10/2015 | Revision    |
|     | 22/07/2015 | Draft       |
| I/R | DATE       | DESCRIPTION |

PROJECT NUMBER

### SHEET TITLE

ERDINGTON PARKING SCHEME NOT TO SCALE

### SHEET NUMBER