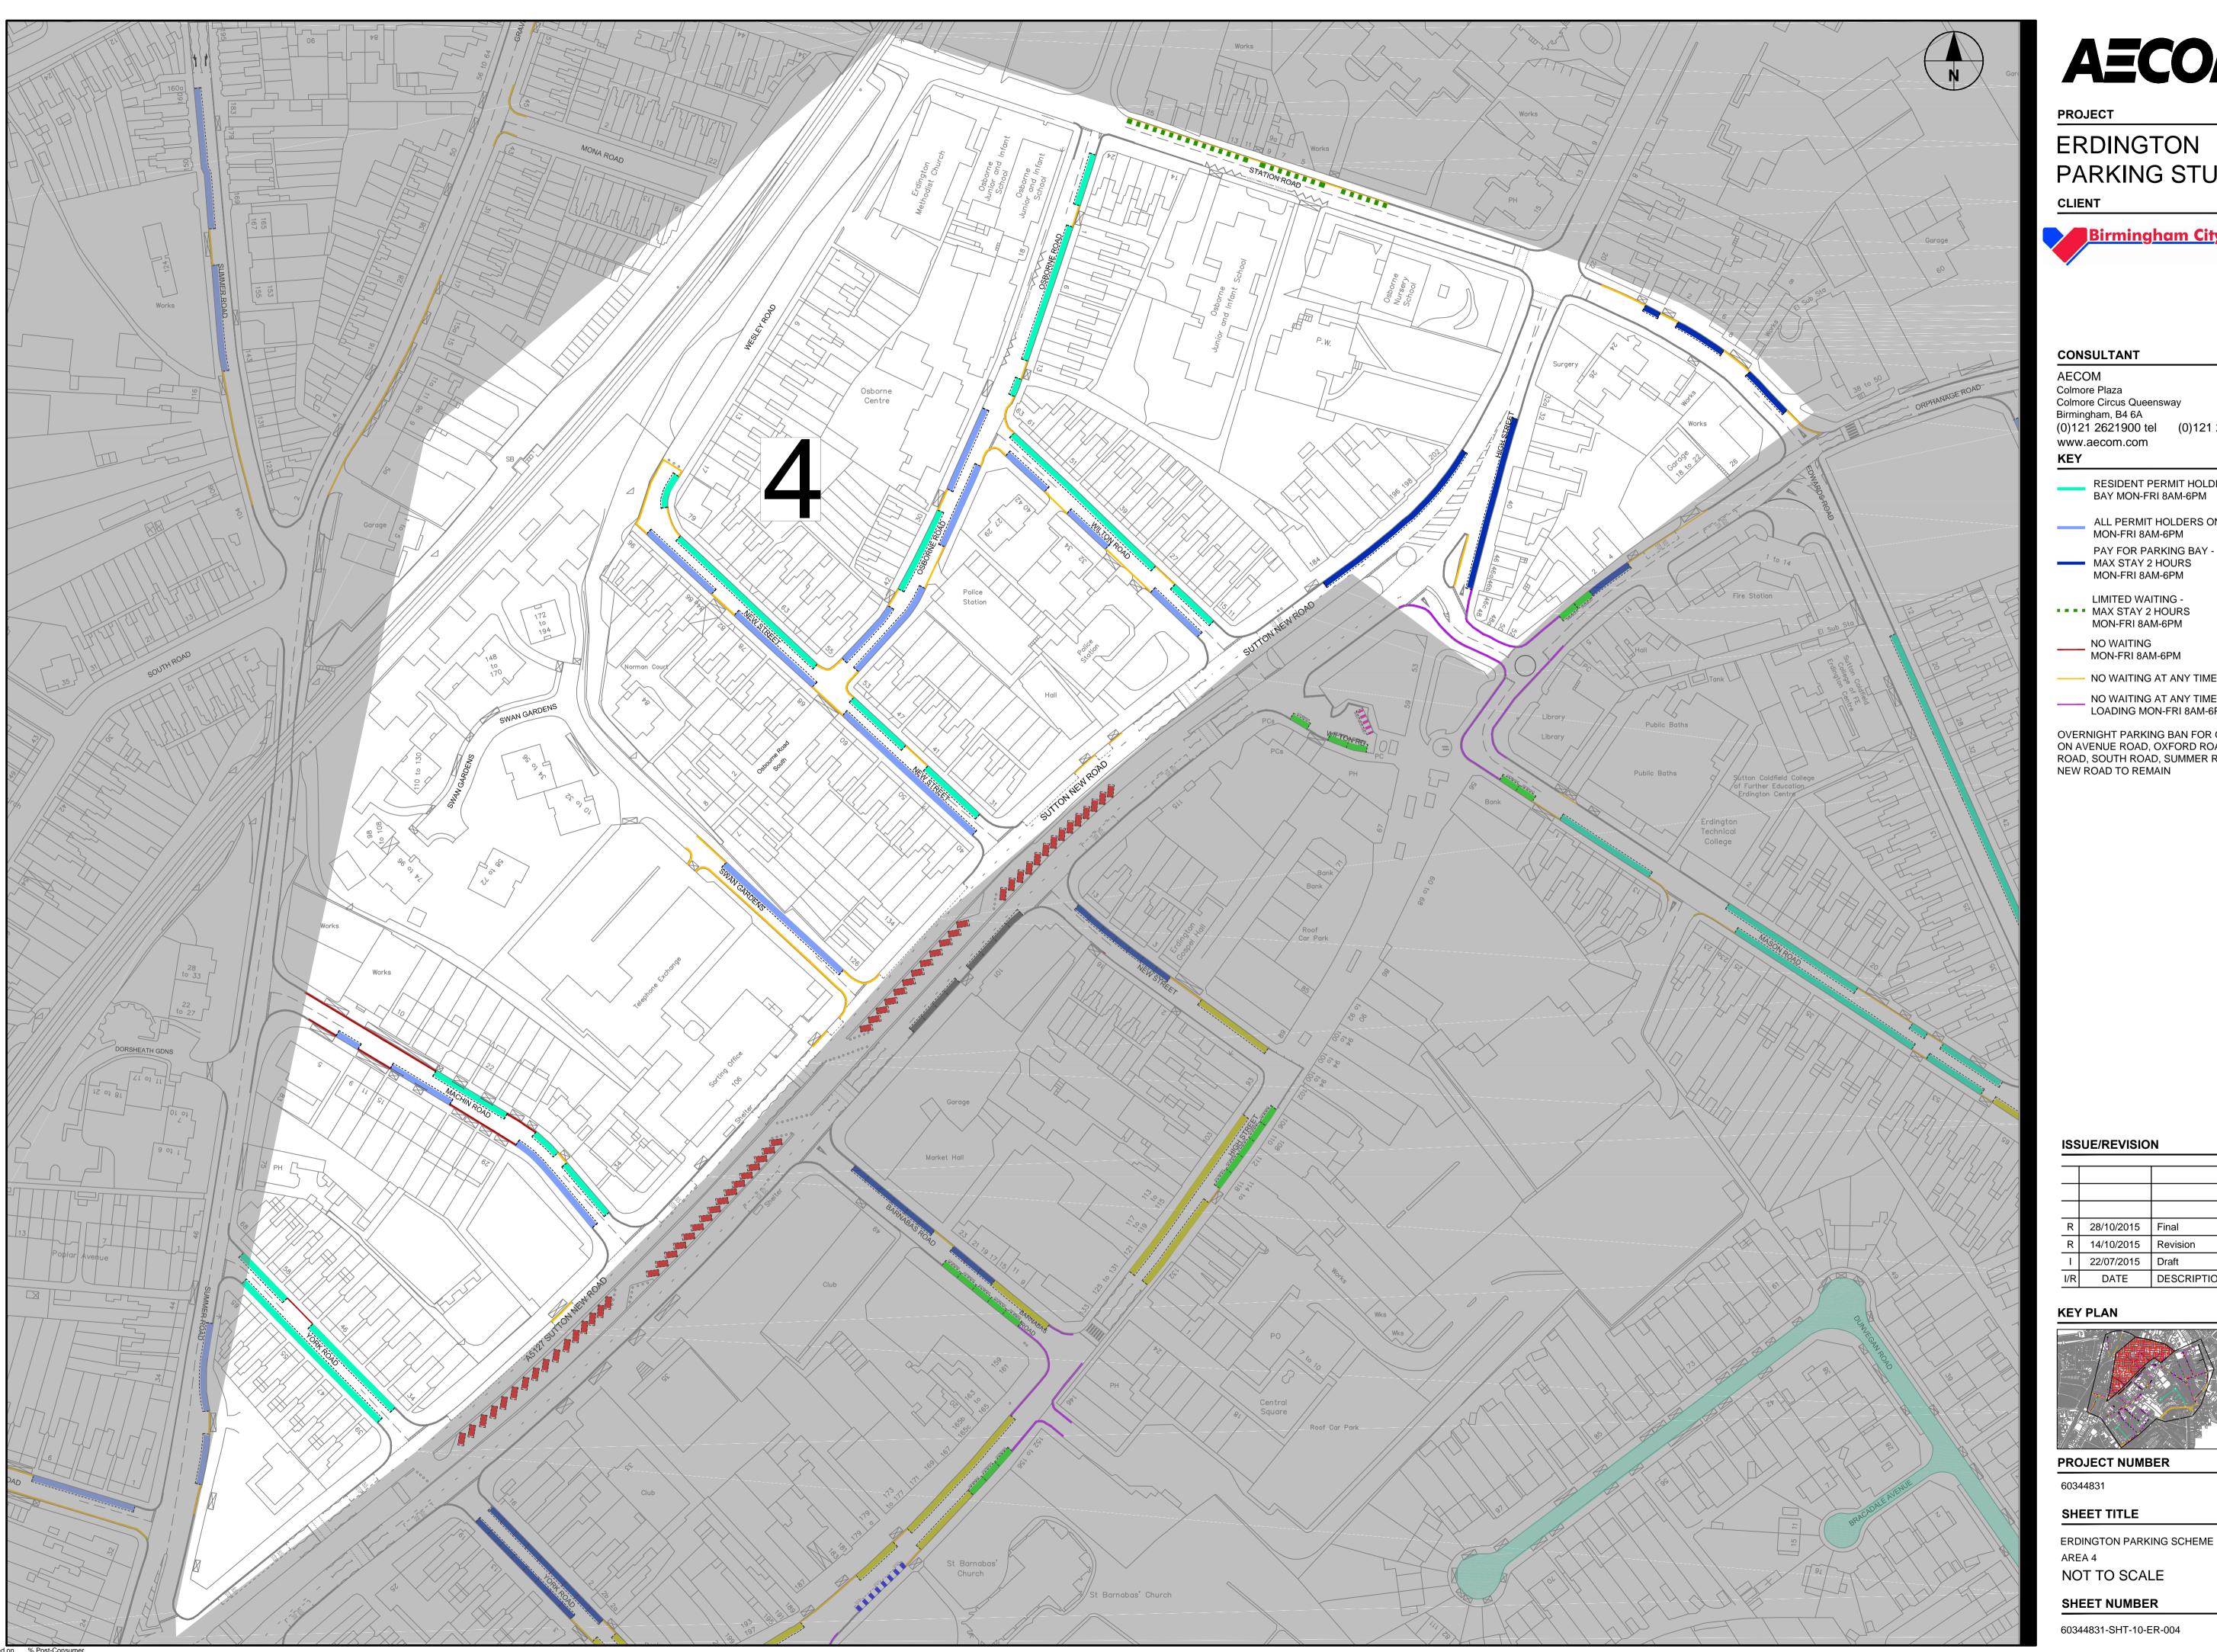

# ERDINGTON PARKING STUDY

#### CONSULTANT

Colmore Plaza Colmore Circus Queensway Birmingham, B4 6A (0)121 2621900 tel (0)121 2621999 fax www.aecom.com

RESIDENT PERMIT HOLDERS ONLY BAY MON-FRI 8AM-6PM

> ALL PERMIT HOLDERS ONLY BAY MON-FRI 8AM-6PM

NO WAITING MON-FRI 8AM-6PM

NO WAITING AT ANY TIME

OVERNIGHT PARKING BAN FOR GOODS VEHICLES ON AVENUE ROAD, OXFORD ROAD, RESERVOIR ROAD, SOUTH ROAD, SUMMER ROAD AND SUTTON NEW ROAD TO REMAIN

# ISSUE/REVISION

| _ |     |            |             |
|---|-----|------------|-------------|
|   |     |            |             |
|   |     |            |             |
|   |     |            |             |
|   | R   | 28/10/2015 | Final       |
|   | R   | 14/10/2015 | Revision    |
|   | _   | 22/07/2015 | Draft       |
|   | I/R | DATE       | DESCRIPTION |
|   |     |            | ·           |

### **KEY PLAN**

PROJECT NUMBER

SHEET TITLE

ERDINGTON PARKING SCHEME

NOT TO SCALE

SHEET NUMBER