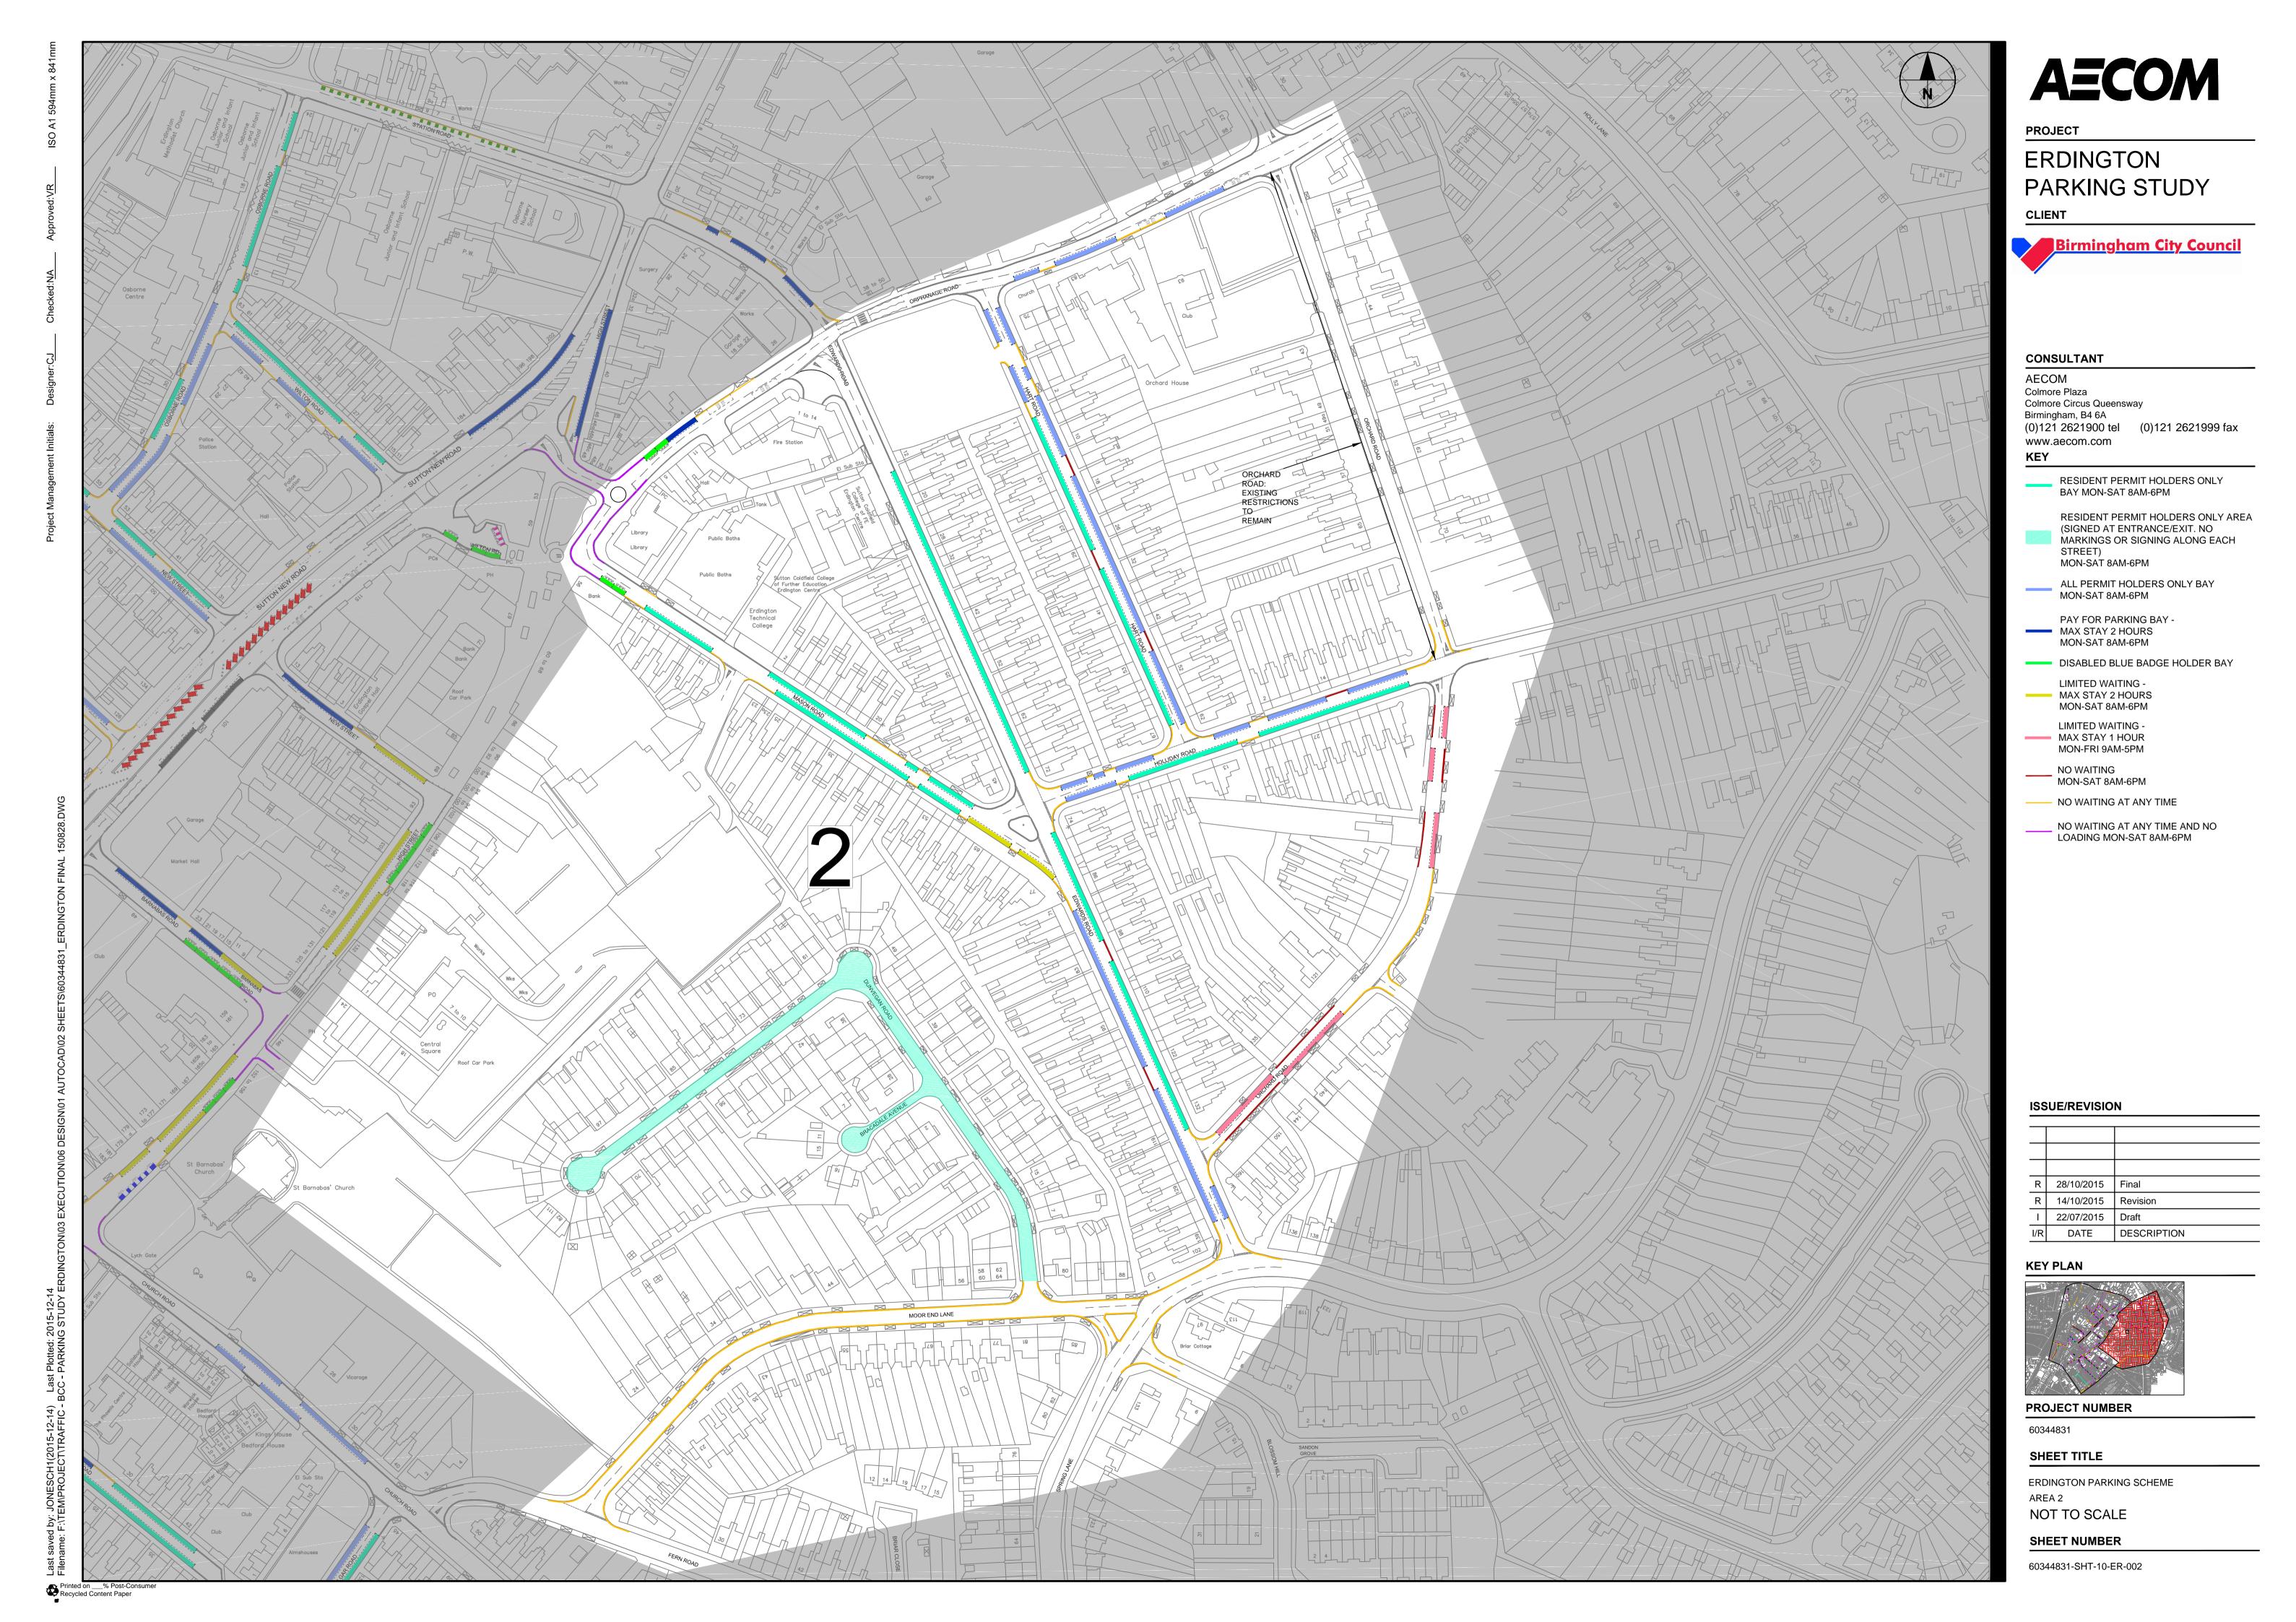

# ERDINGTON PARKING STUDY

#### CONSULTANT

Colmore Plaza Colmore Circus Queensway Birmingham, B4 6A (0)121 2621900 tel (0)121 2621999 fax www.aecom.com

PAY FOR PARKING BAY -MAX STAY 2 HOURS MON-SAT 8AM-6PM

PAY FOR PARKING BAY -MAX STAY 4 HOURS MON-SAT 8AM-6PM

PAY FOR PARKING BAY -MAX STAY 4 HOURS MON-SAT 10AM-6PM & NO WAITING MON-SAT 7.30AM-10AM

MOTORCYCLE BAY AT ANY TIME

LIMITED WAITING -

MAX STAY 2 HOURS MON-SAT 8AM-6PM

NO WAITING AT ANY TIME

NO WAITING AT ANY TIME AND NO LOADING MON-SAT 8AM-6PM

OVERNIGHT PARKING BAN FOR GOODS VEHICLES ON AVENUE ROAD, OXFORD ROAD, RESERVOIR ROAD, SOUTH ROAD, SUMMER ROAD AND SUTTON NEW ROAD TO REMAIN

# ISSUE/REVISION

| R   | 28/10/2015               | Final             |
|-----|--------------------------|-------------------|
| R   | 14/10/2015               | Revision          |
| _   | 22/07/2015               | Draft             |
| I/R | DATE                     | DESCRIPTION       |
| R   | 14/10/2015<br>22/07/2015 | Revision<br>Draft |

### **KEY PLAN**

PROJECT NUMBER

### SHEET TITLE

ERDINGTON PARKING SCHEME

SHEET NUMBER