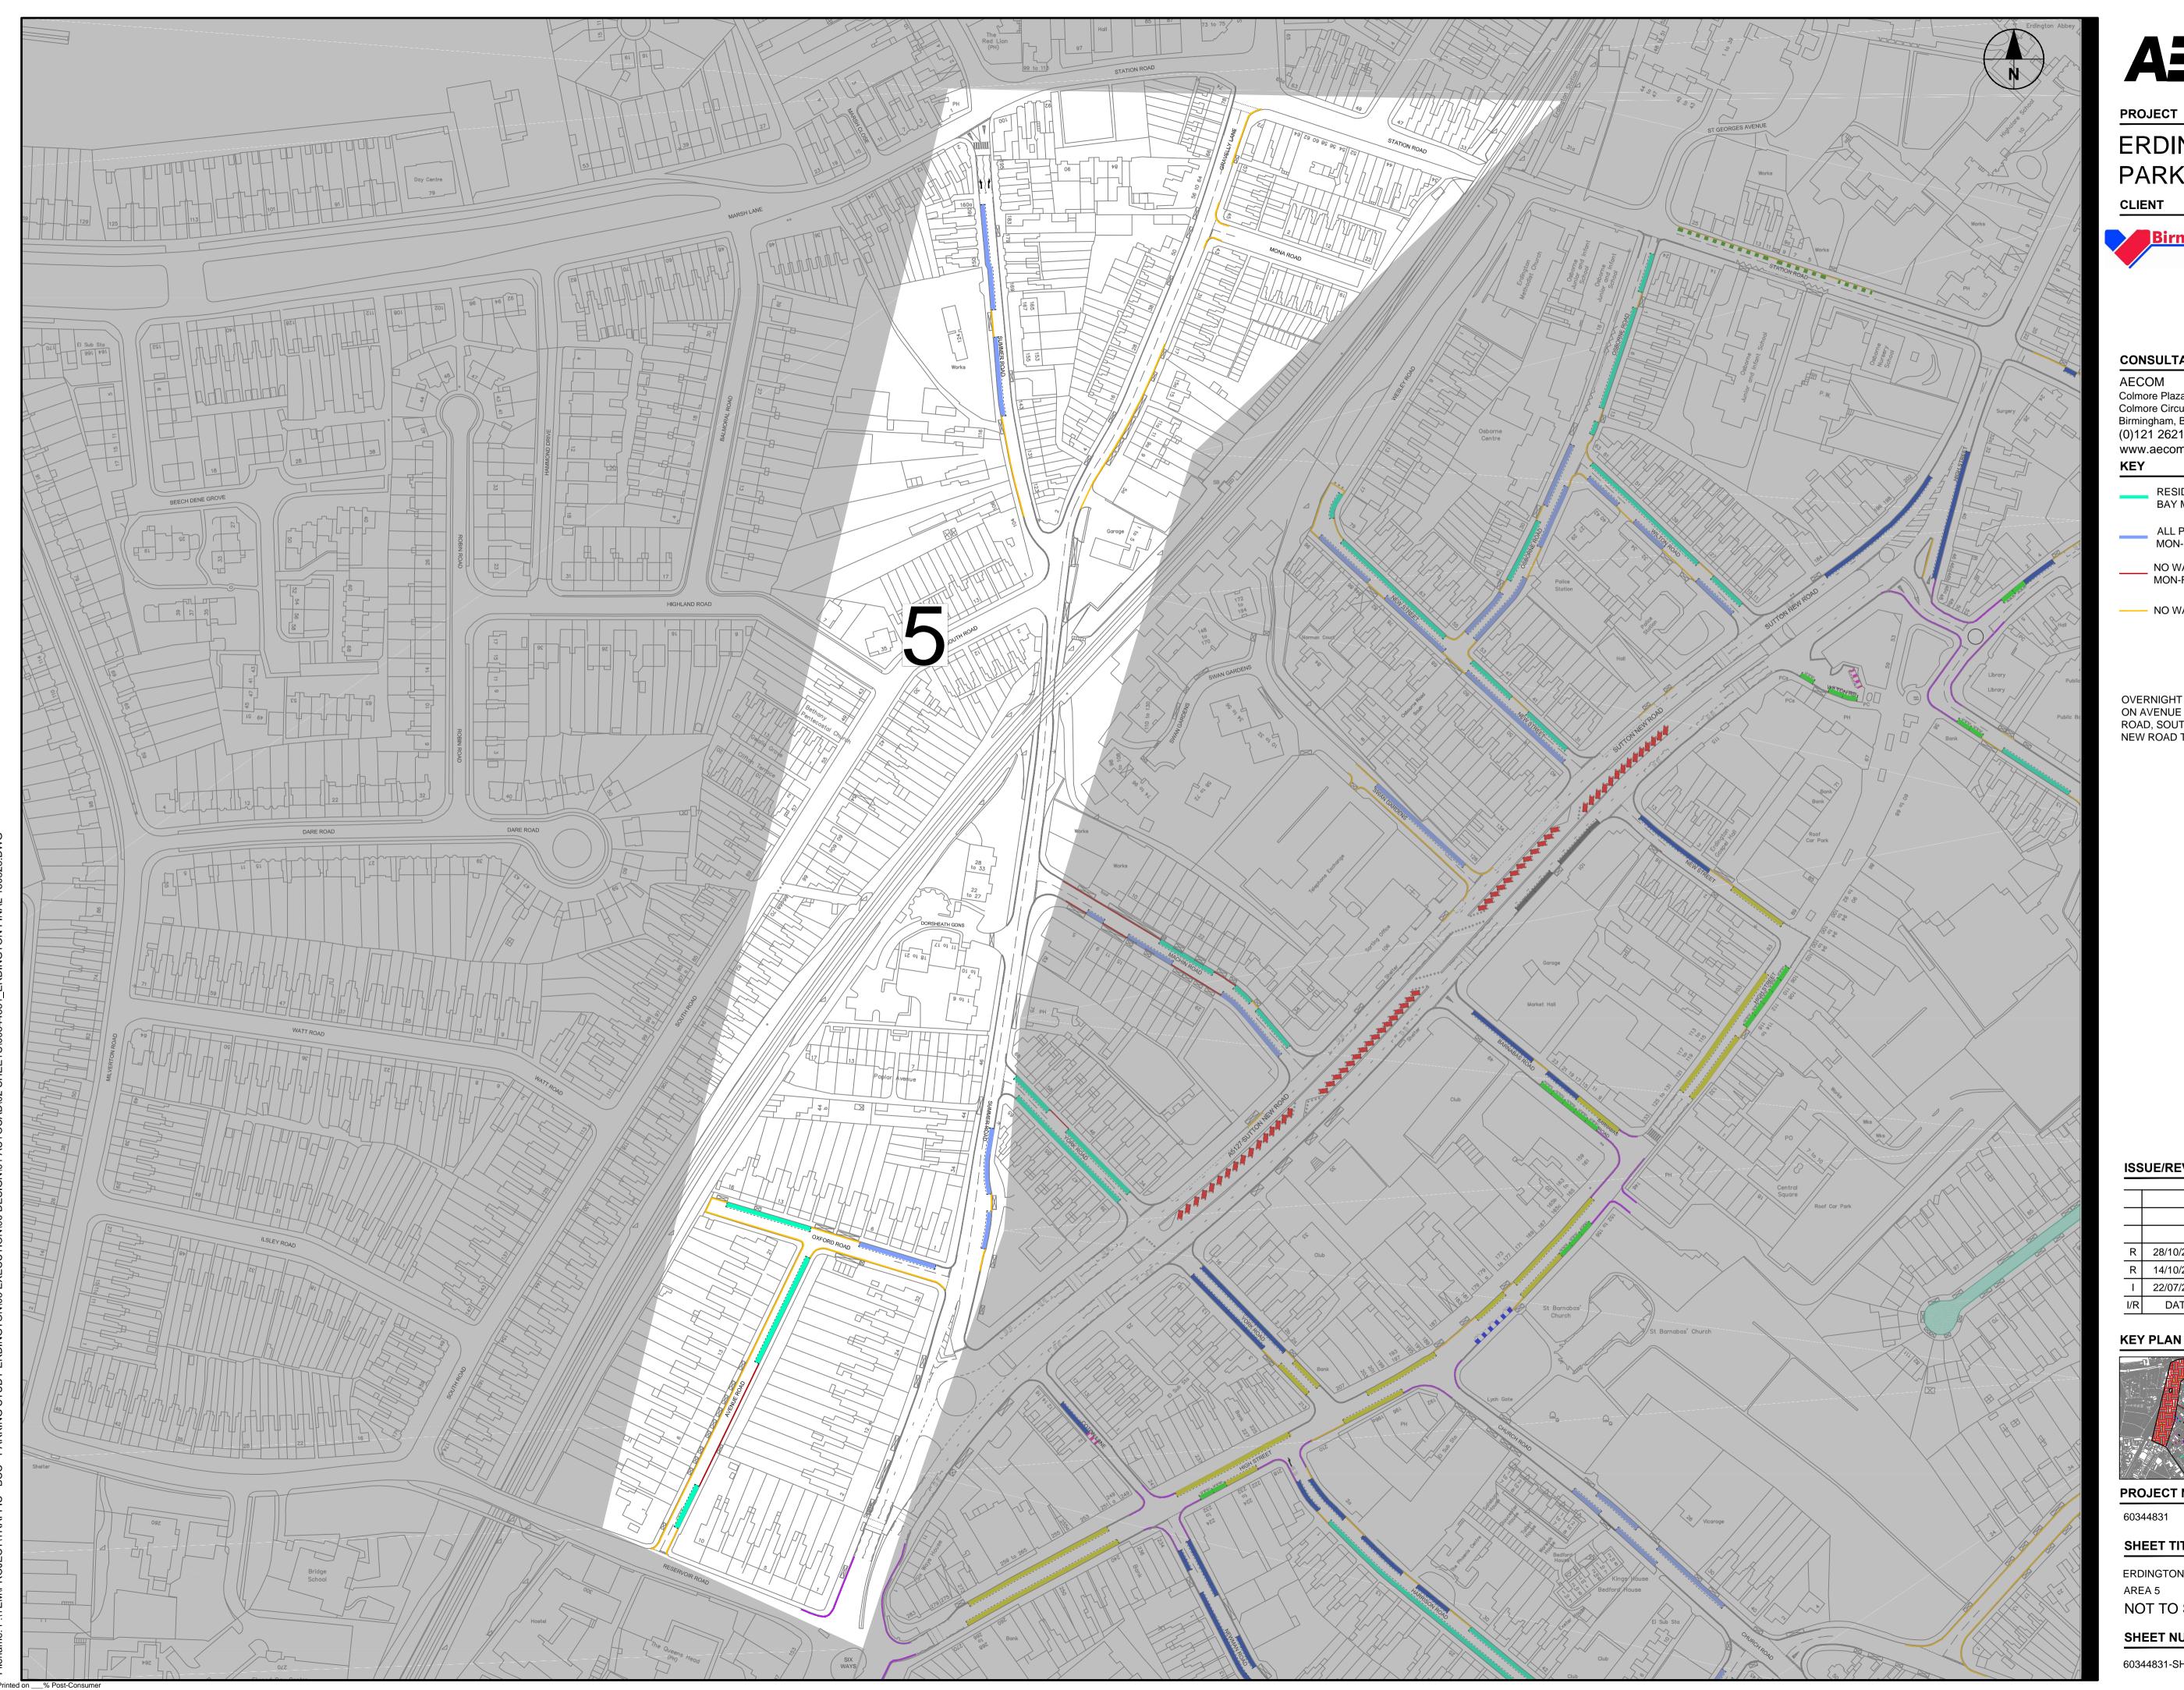

# ERDINGTON PARKING STUDY

APPENDIX F - INITIAL PROPOSALS

Colmore Circus Queensway Birmingham, B4 6A

(0)121 2621900 tel (0)121 2621999 fax www.aecom.com

> RESIDENT PERMIT HOLDERS ONLY BAY MON-SAT 8AM-6PM

(SIGNED AT ENTRANCE/EXIT. NO MARKINGS OR SIGNING ALONG EACH STREET) MON-SAT 8AM-6PM

MON-SAT 8AM-6PM PAY FOR PARKING BAY -

PAY FOR PARKING BAY -MAX STAY 4 HOURS MON-SAT 8AM-6PM

PAY FOR PARKING BAY -MAX STAY 4 HOURS MON-SAT 10AM-6PM & NO WAITING MON-SAT 7.30AM-10AM

MOTORCYCLE BAY AT ANY TIME

DISABLED BLUE BADGE HOLDER BAY LIMITED WAITING -

MAX STAY 2 HOURS MON-SAT 8AM-6PM LIMITED WAITING -

LIMITED WAITING -MAX STAY 2 HOURS

MON-FRI 8AM-6PM

NO STOPPING AT ANY TIME EXCEPT TAXIS

**NO WAITING** MON-SAT 8AM-6PM

NO WAITING AT ANY TIME

NO WAITING AT ANY TIME AND NO

LOADING MON-SAT 8AM-6PM OVERNIGHT PARKING BAN FOR GOODS VEHICLES ON AVENUE ROAD, OXFORD ROAD, RESERVOIR ROAD, SOUTH ROAD, SUMMER ROAD AND SUTTON

OVERNIGHT PARKING BAN FOR GOODS VEHICLES ON AVENUE ROAD, OXFORD ROAD, RESERVOIR ROAD, SOUTH ROAD, SUMMER ROAD AND SUTTON NEW ROAD TO REMAIN