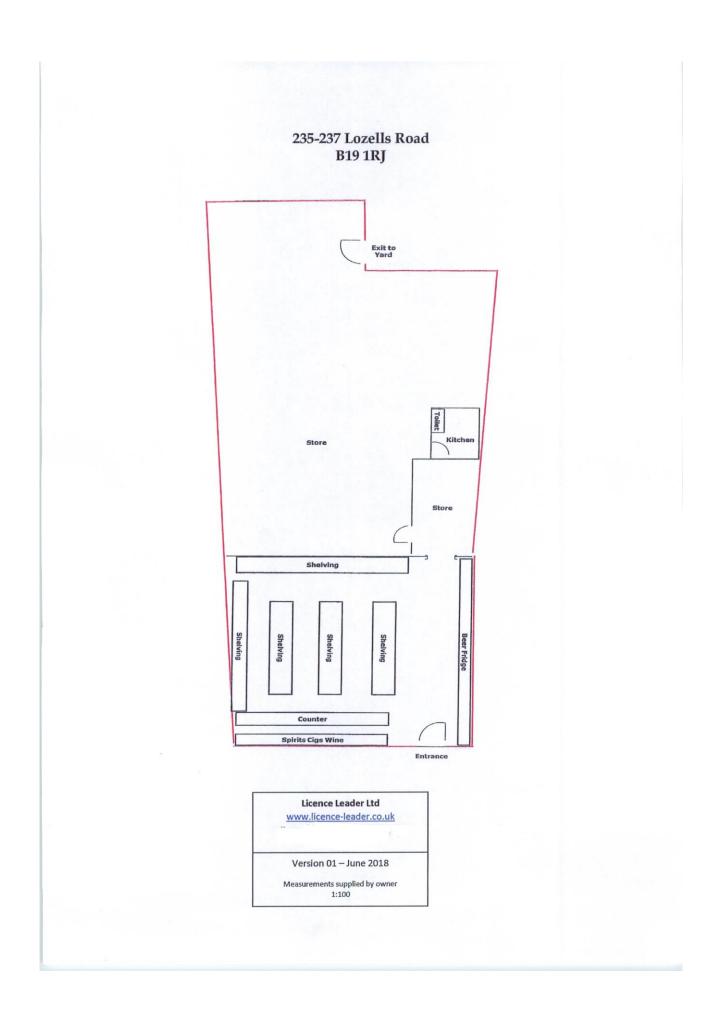

# 5 <u>LICENSING ACT 2003 PREMISES LICENCE (GRANT) - THE</u> 39 - 64 <u>MINIMARKET, 235-237 LOZELLS ROAD, BIRMINGHAM, B19 1RJ</u>

Report of the Acting Director of Regulation & Enforcement. N.B. Application scheduled to be heard at 11:00am.