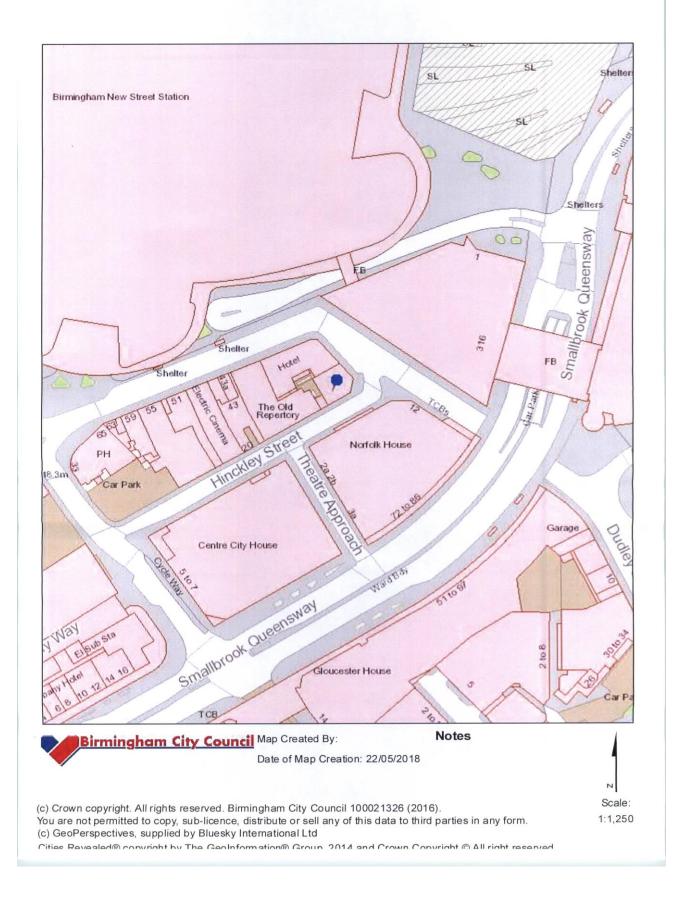

#### ADULTWORLD, 1 HINCKLEY STREET, BIRMINGHAM B5 4EB

- 1. <u>Summary</u>
- 1.1 Birmingham City Council's Sexual Entertainment Venue Policy became effective from 1<sup>st</sup> November 2014.
- 1.2 Applications have been received which seek to transfer the Sexual Entertainment Venue (SEV), Sex Shop and Sex Cinema licences granted to Sunset Novelties Limited to Coventry Road Lingerie Limited in respect of premises known as AdultWorld, 1 Hinckley Street, Birmingham B5 4EB. Officers do not have delegated authority to approve the transfer applications which must be determined by the Committee in accordance with the current scheme of delegations.
- 1.3 Simultaneous applications have also been submitted for the renewal of the Sex Shop and Sex Cinema licences. In the absence of any observations or objections, and or any reason to refuse the renewal in accordance with Schedule 3 of the Local Government (Miscellaneous Provisions) Act 1982 officers have delegated authority to renew those licences.
- 1.4 There are no objections to either the transfer or renewal applications.
- 1.5 Subject to the Committee approving all three transfer applications the Sex Shop and Sex Cinema licences will be renewed by officers under delegated authority.
- 1.6 At the time of writing this report an application to renew the existing Sexual Entertainment Venue licence had not been submitted as the licence is not due to expire until 22 July 2019.

#### 3. Background

- 3.1 Applications have been received from Coventry Road Lingerie Limited for the transfer of the Sexual Entertainment Venue, Sex Shop and Sex Cinema Licences granted in respect of the premises known as AdultWorld, 1 Hinckley Street, Birmingham B5 4EB. Copies of the transfer applications are attached at Appendices 1 to 3.
- 3.2 The applicant has confirmed that they are not seeking to change the current operating hours, the external scheme, the nature of the entertainment being provided or the conditions of licence subject to which the existing licences are currently granted.

#### 4. Consultation

- 4.1 The applicant was required to advertise details of the applications in a local newspaper, post a notice outside of the premises for a period of 21 days and serve a copy of each application to the Chief Officer of Police.
- 4.2 In addition upon receipt of applications of this nature the Licensing Section consults with the relevant Local Policing Unit, the Licensing Enforcement Team and also notifies the appropriate Ward Councillors.
- 4.3 West Midlands Police and Birmingham City Councils Licensing Enforcement Team have not objected to the transfer of the licences.
- 4.4 Copies of the Council approved standard conditions for Sexual Entertainment Venue, Sex Shop and Sex Cinema licences are attached at Appendices 4 6.
- 4.5 Location plans, of the premises are attached as Appendix 7.
- 4.6 The applicant has been invited to attend the hearing in support of their applications.