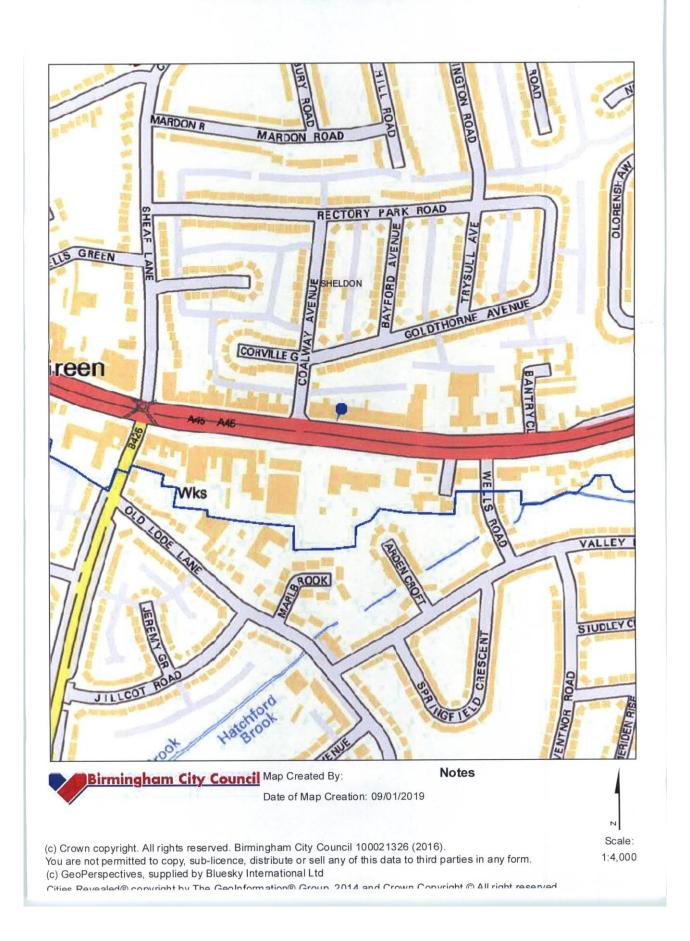

e requested is CCTV. I seek to clarify this and ask if you are willing to keep the CCTV footage for 28 days.

If you accept this condition it will replace the wording you have submitted, namely "CCTV".

"The premises licence holder will ensure that a CCTV system is installed and will record at all times when licensable activity is taking place. Footage must be kept for a minimum of 28 days. Images will be made available to any responsible authority immediately upon request. Recordings must be available in a downloadable format."

I would be grateful if you could let me know your decision in due course.

Should you require any further information please don't hesitate to contact me.

Regards

Christina McCullough Licensing Enforcement Officer Birmingham City Council, Licensing Section,

1