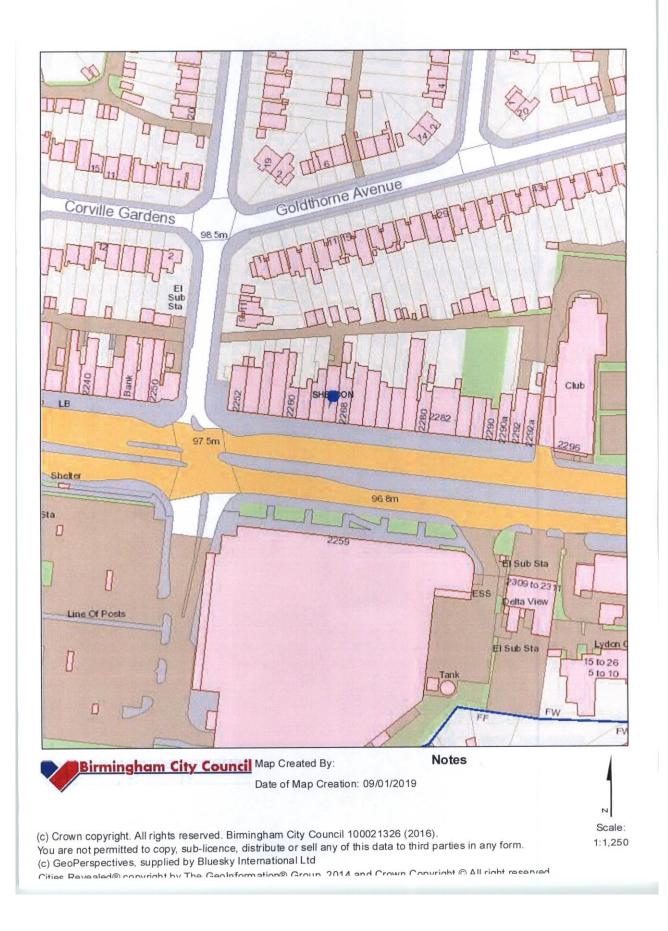

requested is CCTV. I seek to clarify this and ask if you are willing to keep the CCTV footage for 28 days.

If you accept this condition it will replace the wording you have submitted, namely "CCTV".

"The premises licence holder will ensure that a CCTV system is installed and will record at all times when licensable activity is taking place. Footage must be kept for a minimum of 28 days. Images will be made available to any responsible authority immediately upon request. Recordings must be available in a downloadable format."

I would be grateful if you could let me know your decision in due course.

Should you require any further information please don't hesitate to contact me.

Regards

Christina McCullough Licensing Enforcement Officer Birmingham City Council, Licensing Section,

1