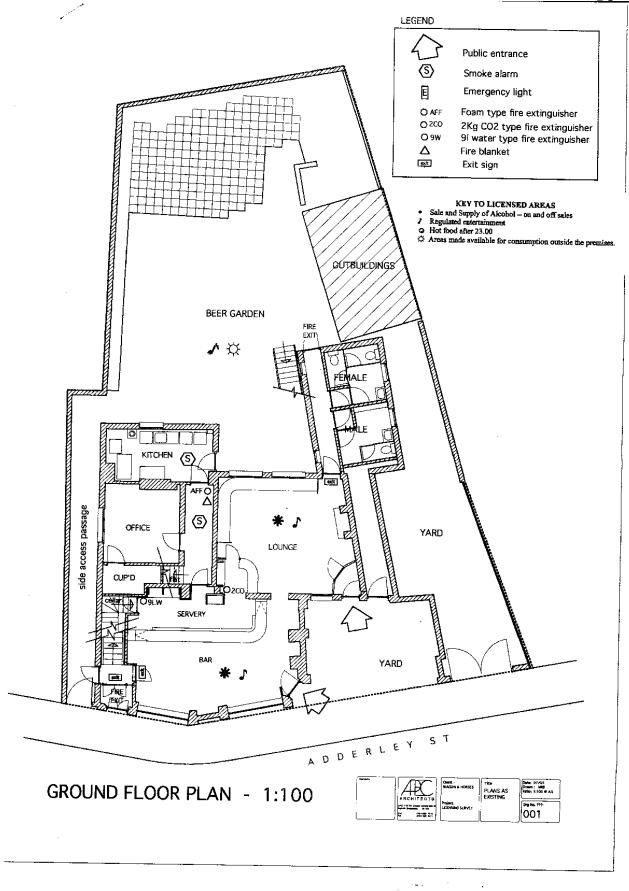

## **1.** Purpose of report:

To consider a relevant representation that has been made in respect of an application to vary the Premises Licence which seeks to amend the licensing plan to include a bar servery and renovation of the first floor to replace the existing bedrooms with a new licensed bar area.

The variation wishes to increase considerable the licensable activity area. The plan also shows a stage and bar area which we are currently unaware of at the premises The premises sits within a CIP and with the increase in capacity this could add to crime & disorder within the area.