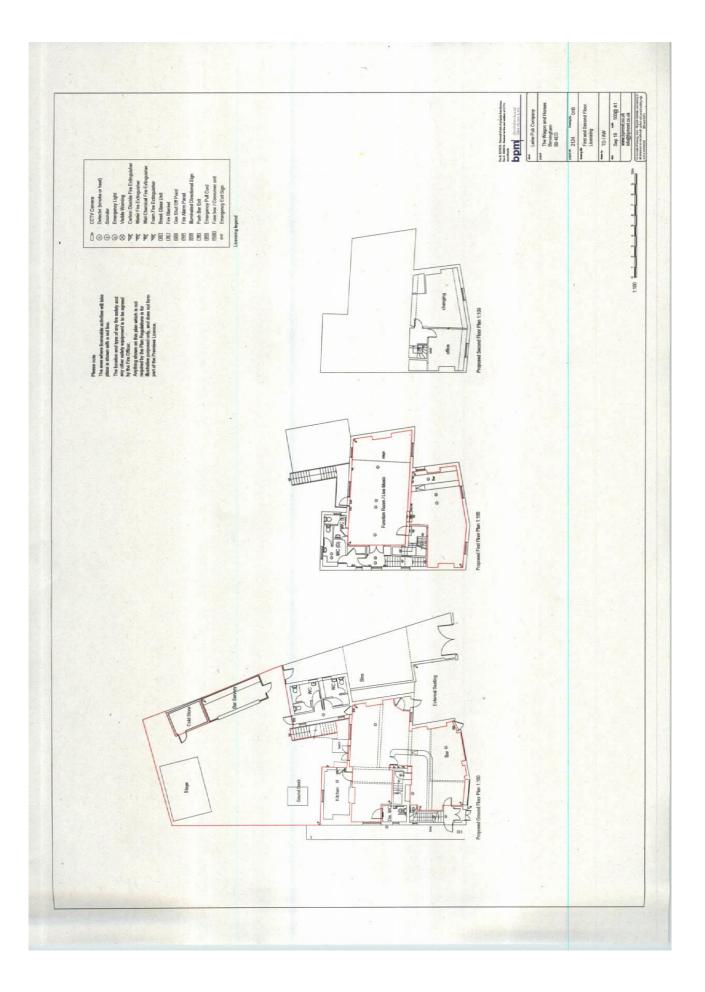

## **1.** Purpose of report:

To consider a relevant representation that has been made in respect of an application to vary the Premises Licence which seeks to amend the licensing plan to include a bar servery and renovation of the first floor to replace the existing bedrooms with a new licensed bar area.

There are to be no other changes to any of the existing timings or licence.

The current Premises Licence is attached at Appendix 4.

Site Location Plans at Appendix 5.

It should be noted that there is a special policy in force for the Digbeth area. The effect of a special policy is to create a rebuttable presumption that applications for new licences or material variations to existing licences will normally be refused unless it can be shown that the premises concerned will not add to the cumulative impact on the licensing objectives being experienced.