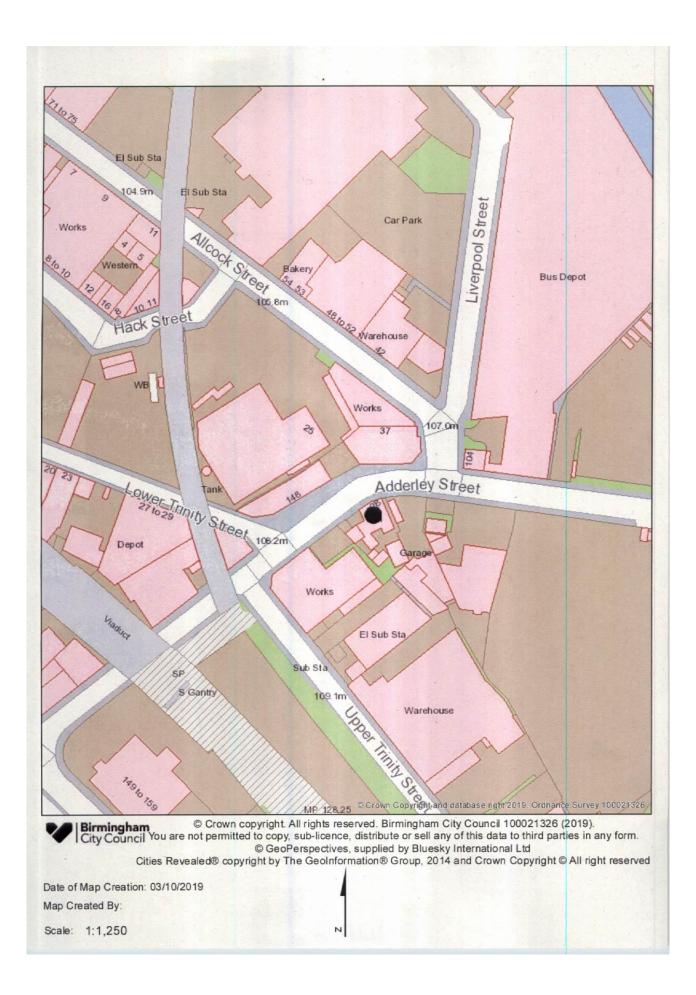

The current Premises Licence is attached at Appendix 4.

Site Location Plans at Appendix 5.

It should be noted that there is a special policy in force for the Digbeth area. The effect of a special policy is to create a rebuttable presumption that applications for new licences or material variations to existing licences will normally be refused unless it can be shown that the premises concerned will not add to the cumulative impact on the licensing objectives being experienced.