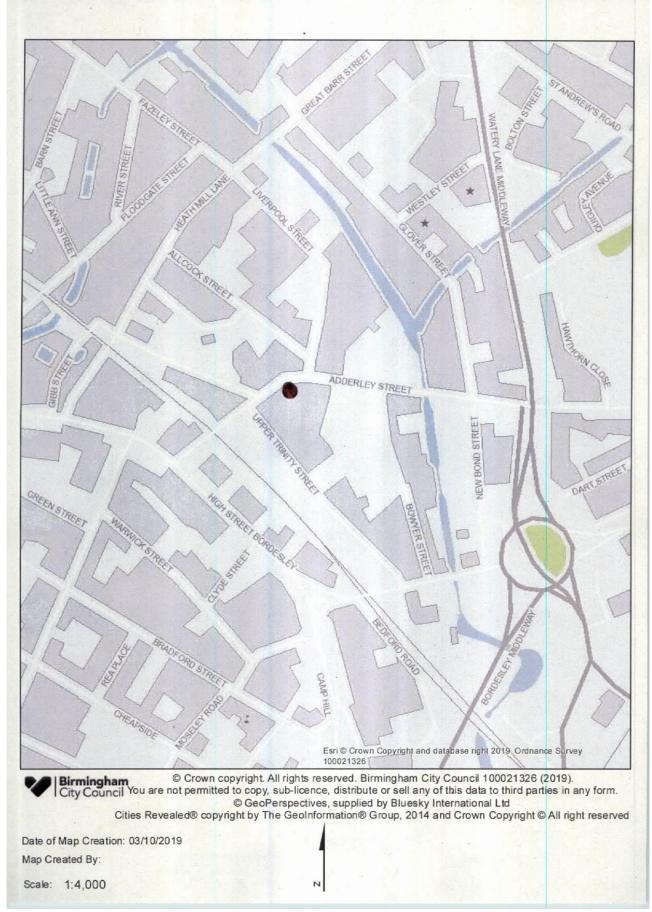

The current Premises Licence is attached at Appendix 4.

Site Location Plans at Appendix 5.

It should be noted that there is a special policy in force for the Digbeth area. The effect of a special policy is to create a rebuttable presumption that applications for new licences or material variations to existing licences will normally be refused unless it can be shown that the premises concerned will not add to the cumulative impact on the licensing objectives being experienced.