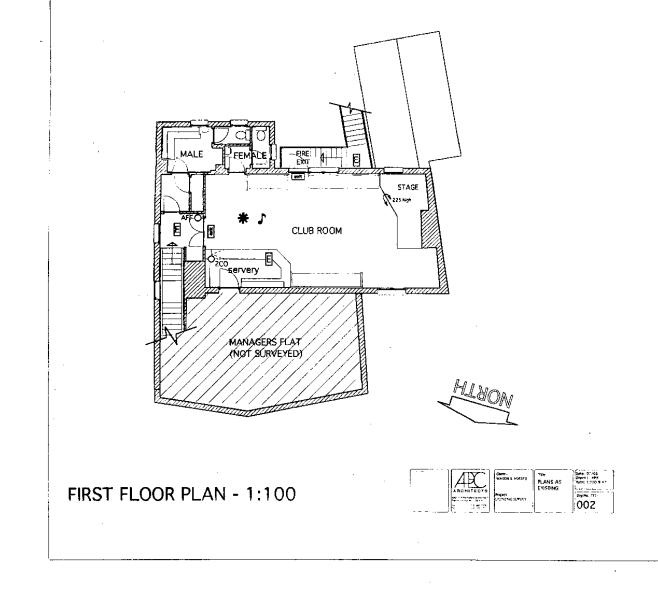

## **1.** Purpose of report:

To consider a relevant representation that has been made in respect of an application to vary the Premises Licence which seeks to amend the licensing plan to include a bar servery and renovation of the first floor to replace the existing bedrooms with a new licensed bar area.

The variation wishes to increase considerable the licensable activity area. The plan also shows a stage and bar area which we are currently unaware of at the premises The premises sits within a CIP and with the increase in capacity this could add to crime & disorder within the area.