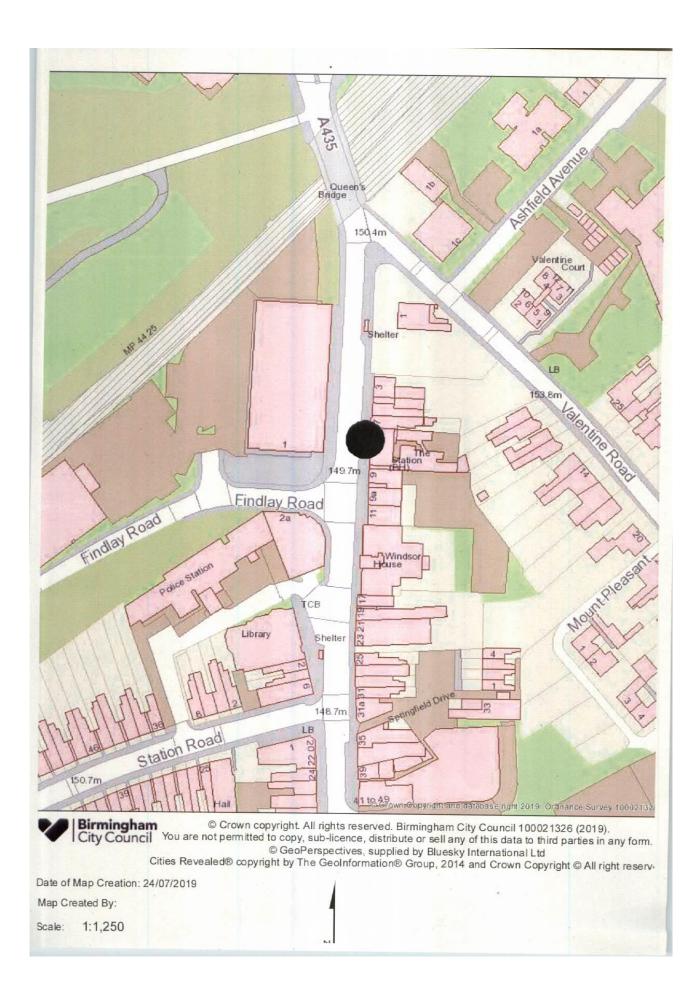

The current premises licence is attached at Appendix 4.

Site location plans are attached, see Appendix 5.

Under the licensing system of TENs, no actual permission is required to carry out a licensable activity on a temporary basis. An applicant must merely give notice of his intentions to operate a licensable activity to the licensing authority.