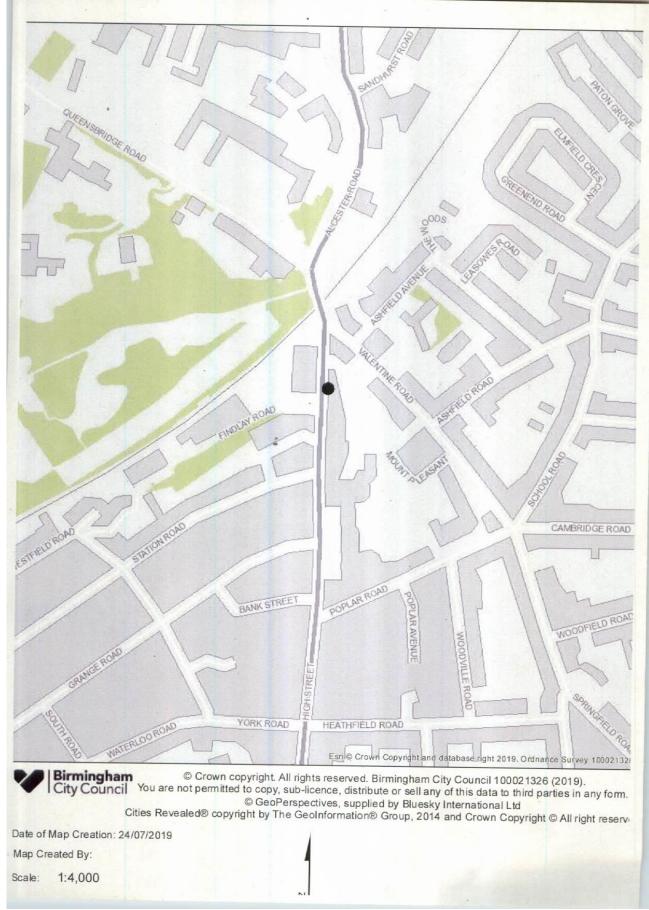

The current premises licence is attached at Appendix 4.

Site location plans are attached, see Appendix 5.

Under the licensing system of TENs, no actual permission is required to carry out a licensable activity on a temporary basis. An applicant must merely give notice of his intentions to operate a licensable activity to the licensing authority.