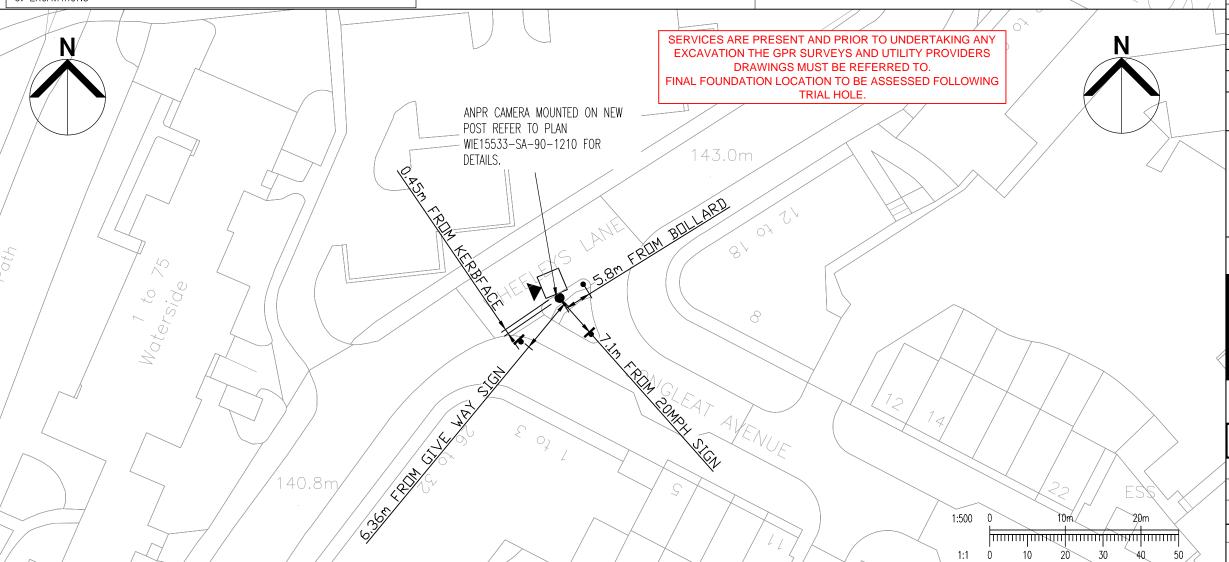

ANPR CAMERA LOCATION

Ø

DETAILED ANPR CAMERA (HEIGHT TO BE SET BY SIEMENS)

FEEDER PILLAR, DUCTING (SHOWN IN BLUE) AND CONNECTION TO EXISTING LV CABLE TO BE PROVIDED BY OTHERS, DUCTING SHOWN IN RED AND CONNECTION TO CAMERA MAST TO BE INSTALLED AS PART OF THIS WORKS.

EXCAVATIONS TO BE REINSTATED AS PER REINSTATEMENT DETAIL A

DETAILED CAMERA LOCATION

Scole 1:200

This drawing should not be scaled. Dimensions to be verified on site.

Any discrepancies should be referred to the Engineer prior to work being put in

REFER TO PRIVATE CONNECTION DRAWING

FOR JUNCTION 22 WHEELEYS LANE

| ,             |     |          |                           | l  |
|---------------|-----|----------|---------------------------|----|
| $\overline{}$ | E03 | 26.09.19 | ISSUED FOR CONSTRUCTION   | JB |
|               | E02 | 13.09.19 | BCC COMMENTS INCORPORATED | DP |
|               | E01 | 30.07.19 | ISSUED FOR CONSTRUCTION   | JB |
|               | Rev | Date     | Description               | Ву |
|               |     |          |                           |    |