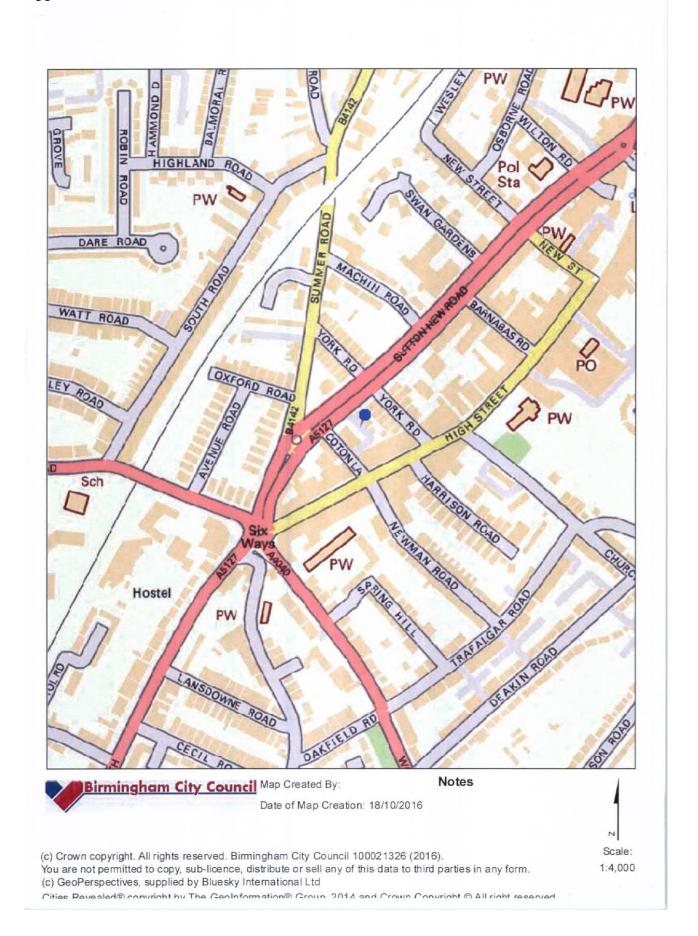

A representation has been received from the Erdington Ward Councillors, which is attached at Appendix 1.

The application is attached at Appendix 2.

Site Location Plans at Appendix 3.

When carrying out its licensing functions, a licensing authority must have regard to Birmingham City Council's Statement of Licensing Policy and the Guidance issued by the Secretary of State under s182 of the Licensing Act 2003. The Licensing Authority is also required to take such steps as it considers appropriate for the promotion of the licensing objectives, which are:-