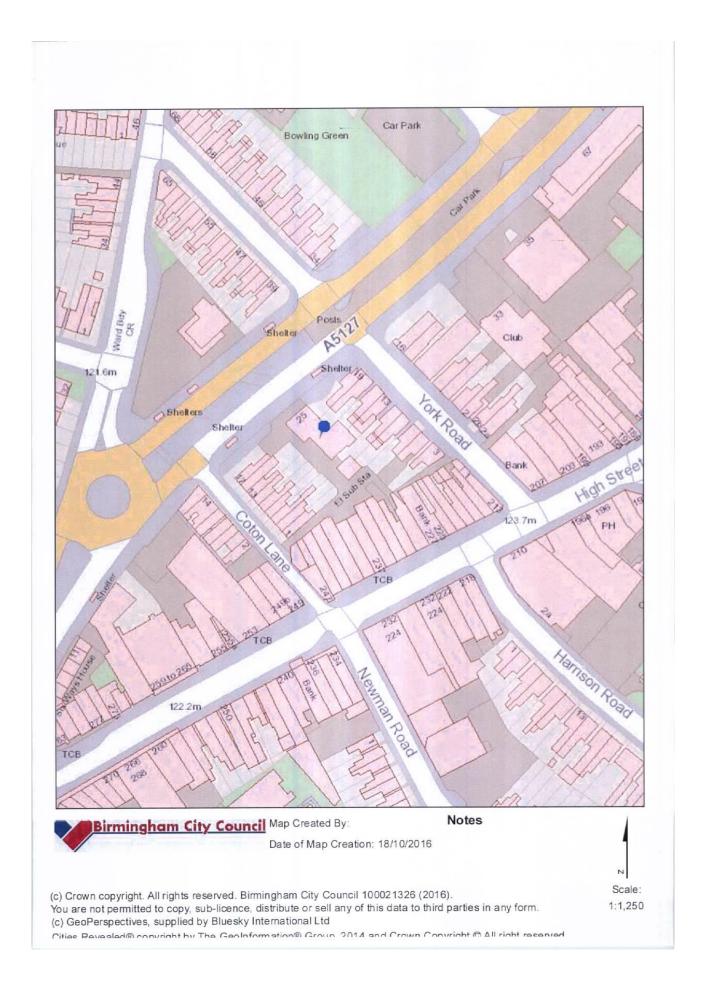

A representation has been received from the Erdington Ward Councillors, which is attached at Appendix 1.

The application is attached at Appendix 2.

Site Location Plans at Appendix 3.

When carrying out its licensing functions, a licensing authority must have regard to Birmingham City Council's Statement of Licensing Policy and the Guidance issued by the Secretary of State under s182 of the Licensing Act 2003. The Licensing Authority is also required to take such steps as it considers appropriate for the promotion of the licensing objectives, which are:-