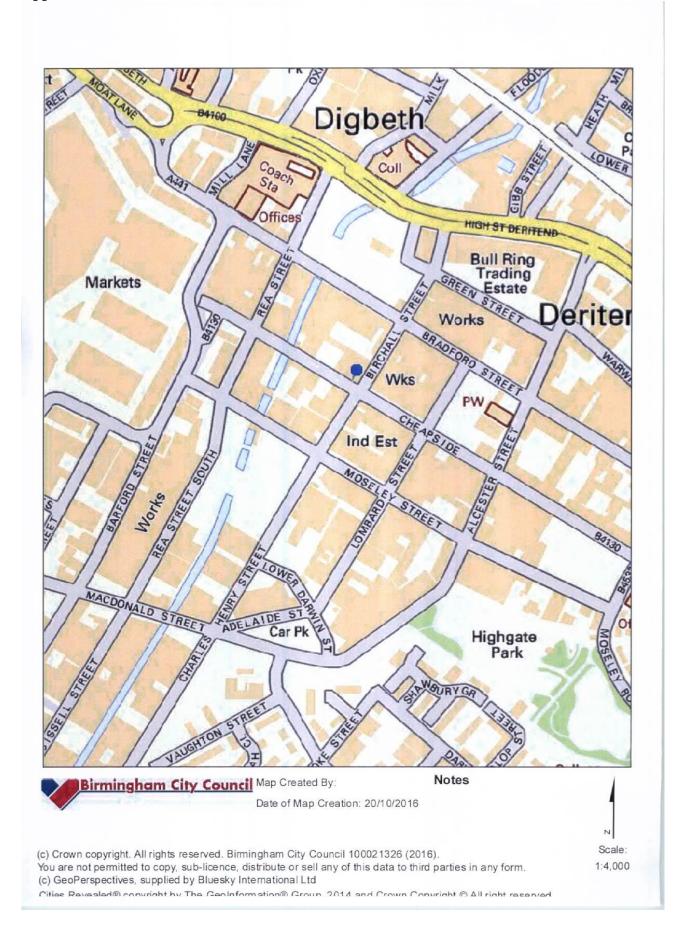

# 55 - 78 LICENSING ACT 2003 PREMISES LICENCE – GRANT EMPERORS LOUNGE, 26 BIRCHALL STREET, BIRMINGHAM, B12 0RP

Report of the Acting Director of Regulation and Enforcement. N.B. Application scheduled to be heard at 1