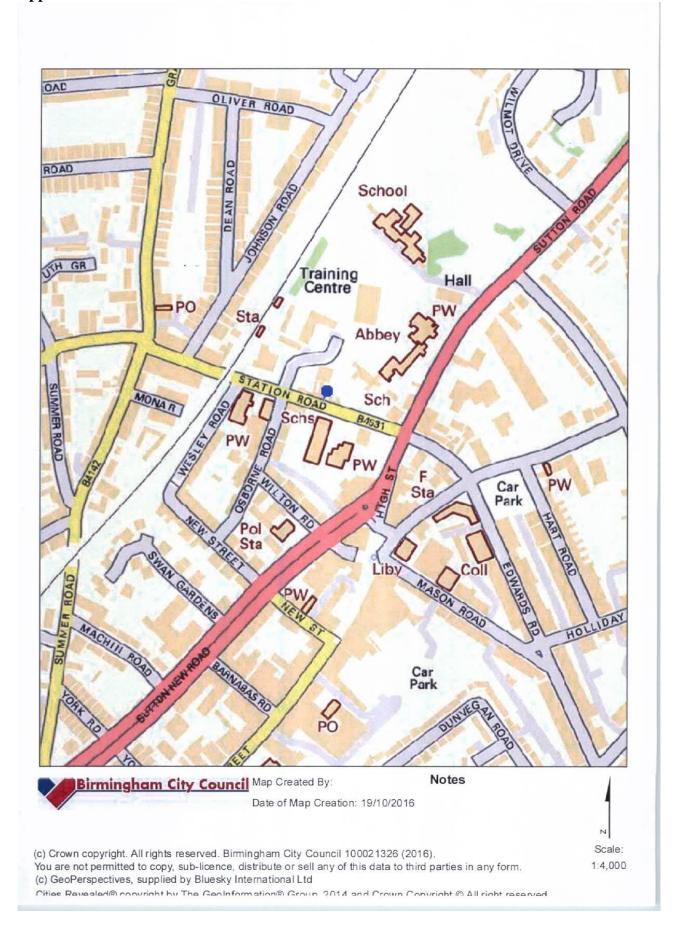

A representation has been received from the Erdington Ward Councillors, which is attached at Appendix 1.

The application is attached at Appendix 2.

Site Location Plans at Appendix 3.

When carrying out its licensing functions, a licensing authority must have regard to Birmingham City Council's Statement of Licensing Policy and the Guidance issued by the Secretary of State under s182 of the Licensing Act 2003. The Licensing Authority is also required to take such steps as it considers appropriate for the promotion of the licensing objectives, which are:-