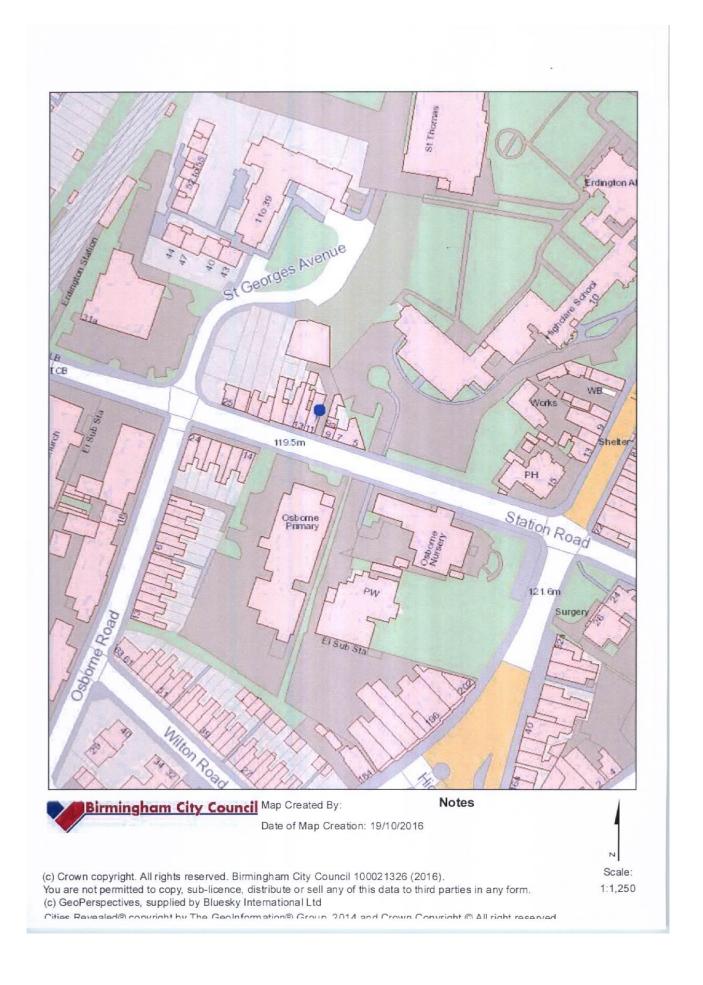

A representation has been received from the Erdington Ward Councillors, which is attached at Appendix 1.

The application is attached at Appendix 2.

Site Location Plans at Appendix 3.

When carrying out its licensing functions, a licensing authority must have regard to Birmingham City Council's Statement of Licensing Policy and the Guidance issued by the Secretary of State under s182 of the Licensing Act 2003. The Licensing Authority is also required to take such steps as it considers appropriate for the promotion of the licensing objectives, which are:-