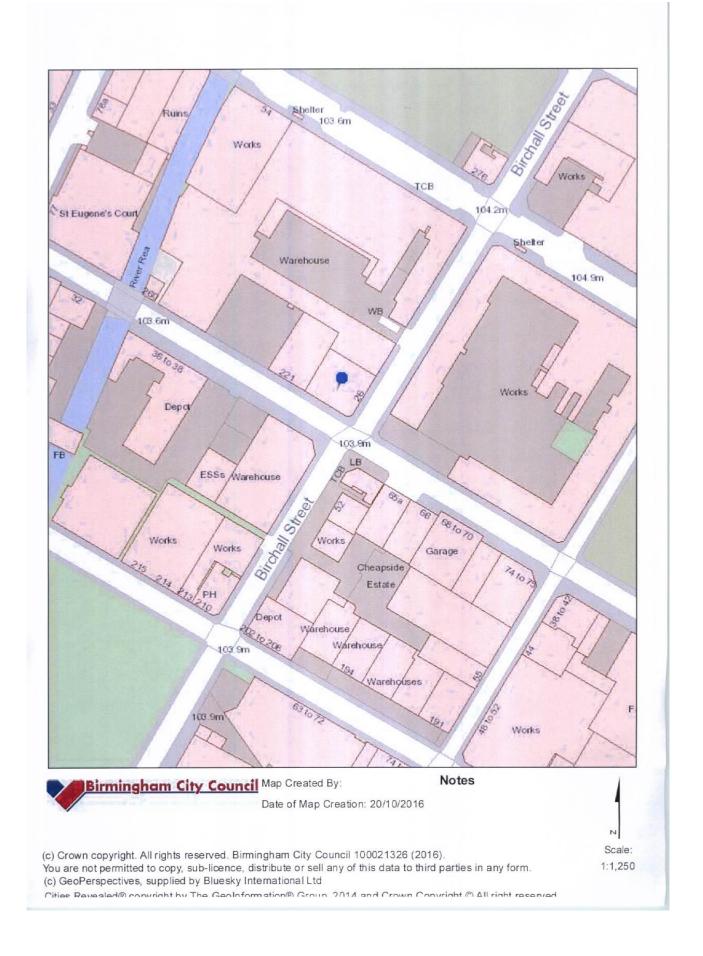

# 55 - 78 LICENSING ACT 2003 PREMISES LICENCE – GRANT EMPERORS LOUNGE, 26 BIRCHALL STREET, BIRMINGHAM, B12 0RP

Report of the Acting Director of Regulation and Enforcement. N.B. Application scheduled to be heard at 1