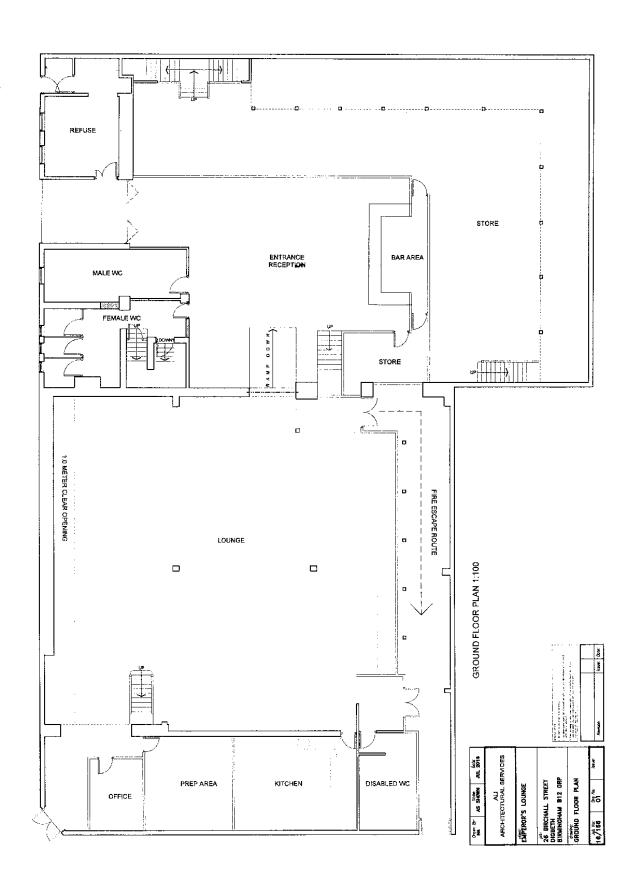

# 55 - 78 LICENSING ACT 2003 PREMISES LICENCE – GRANT EMPERORS LOUNGE, 26 BIRCHALL STREET, BIRMINGHAM, B12 0RP

Report of the Acting Director of Regulation and Enforcement. N.B. Application scheduled to be heard at 1