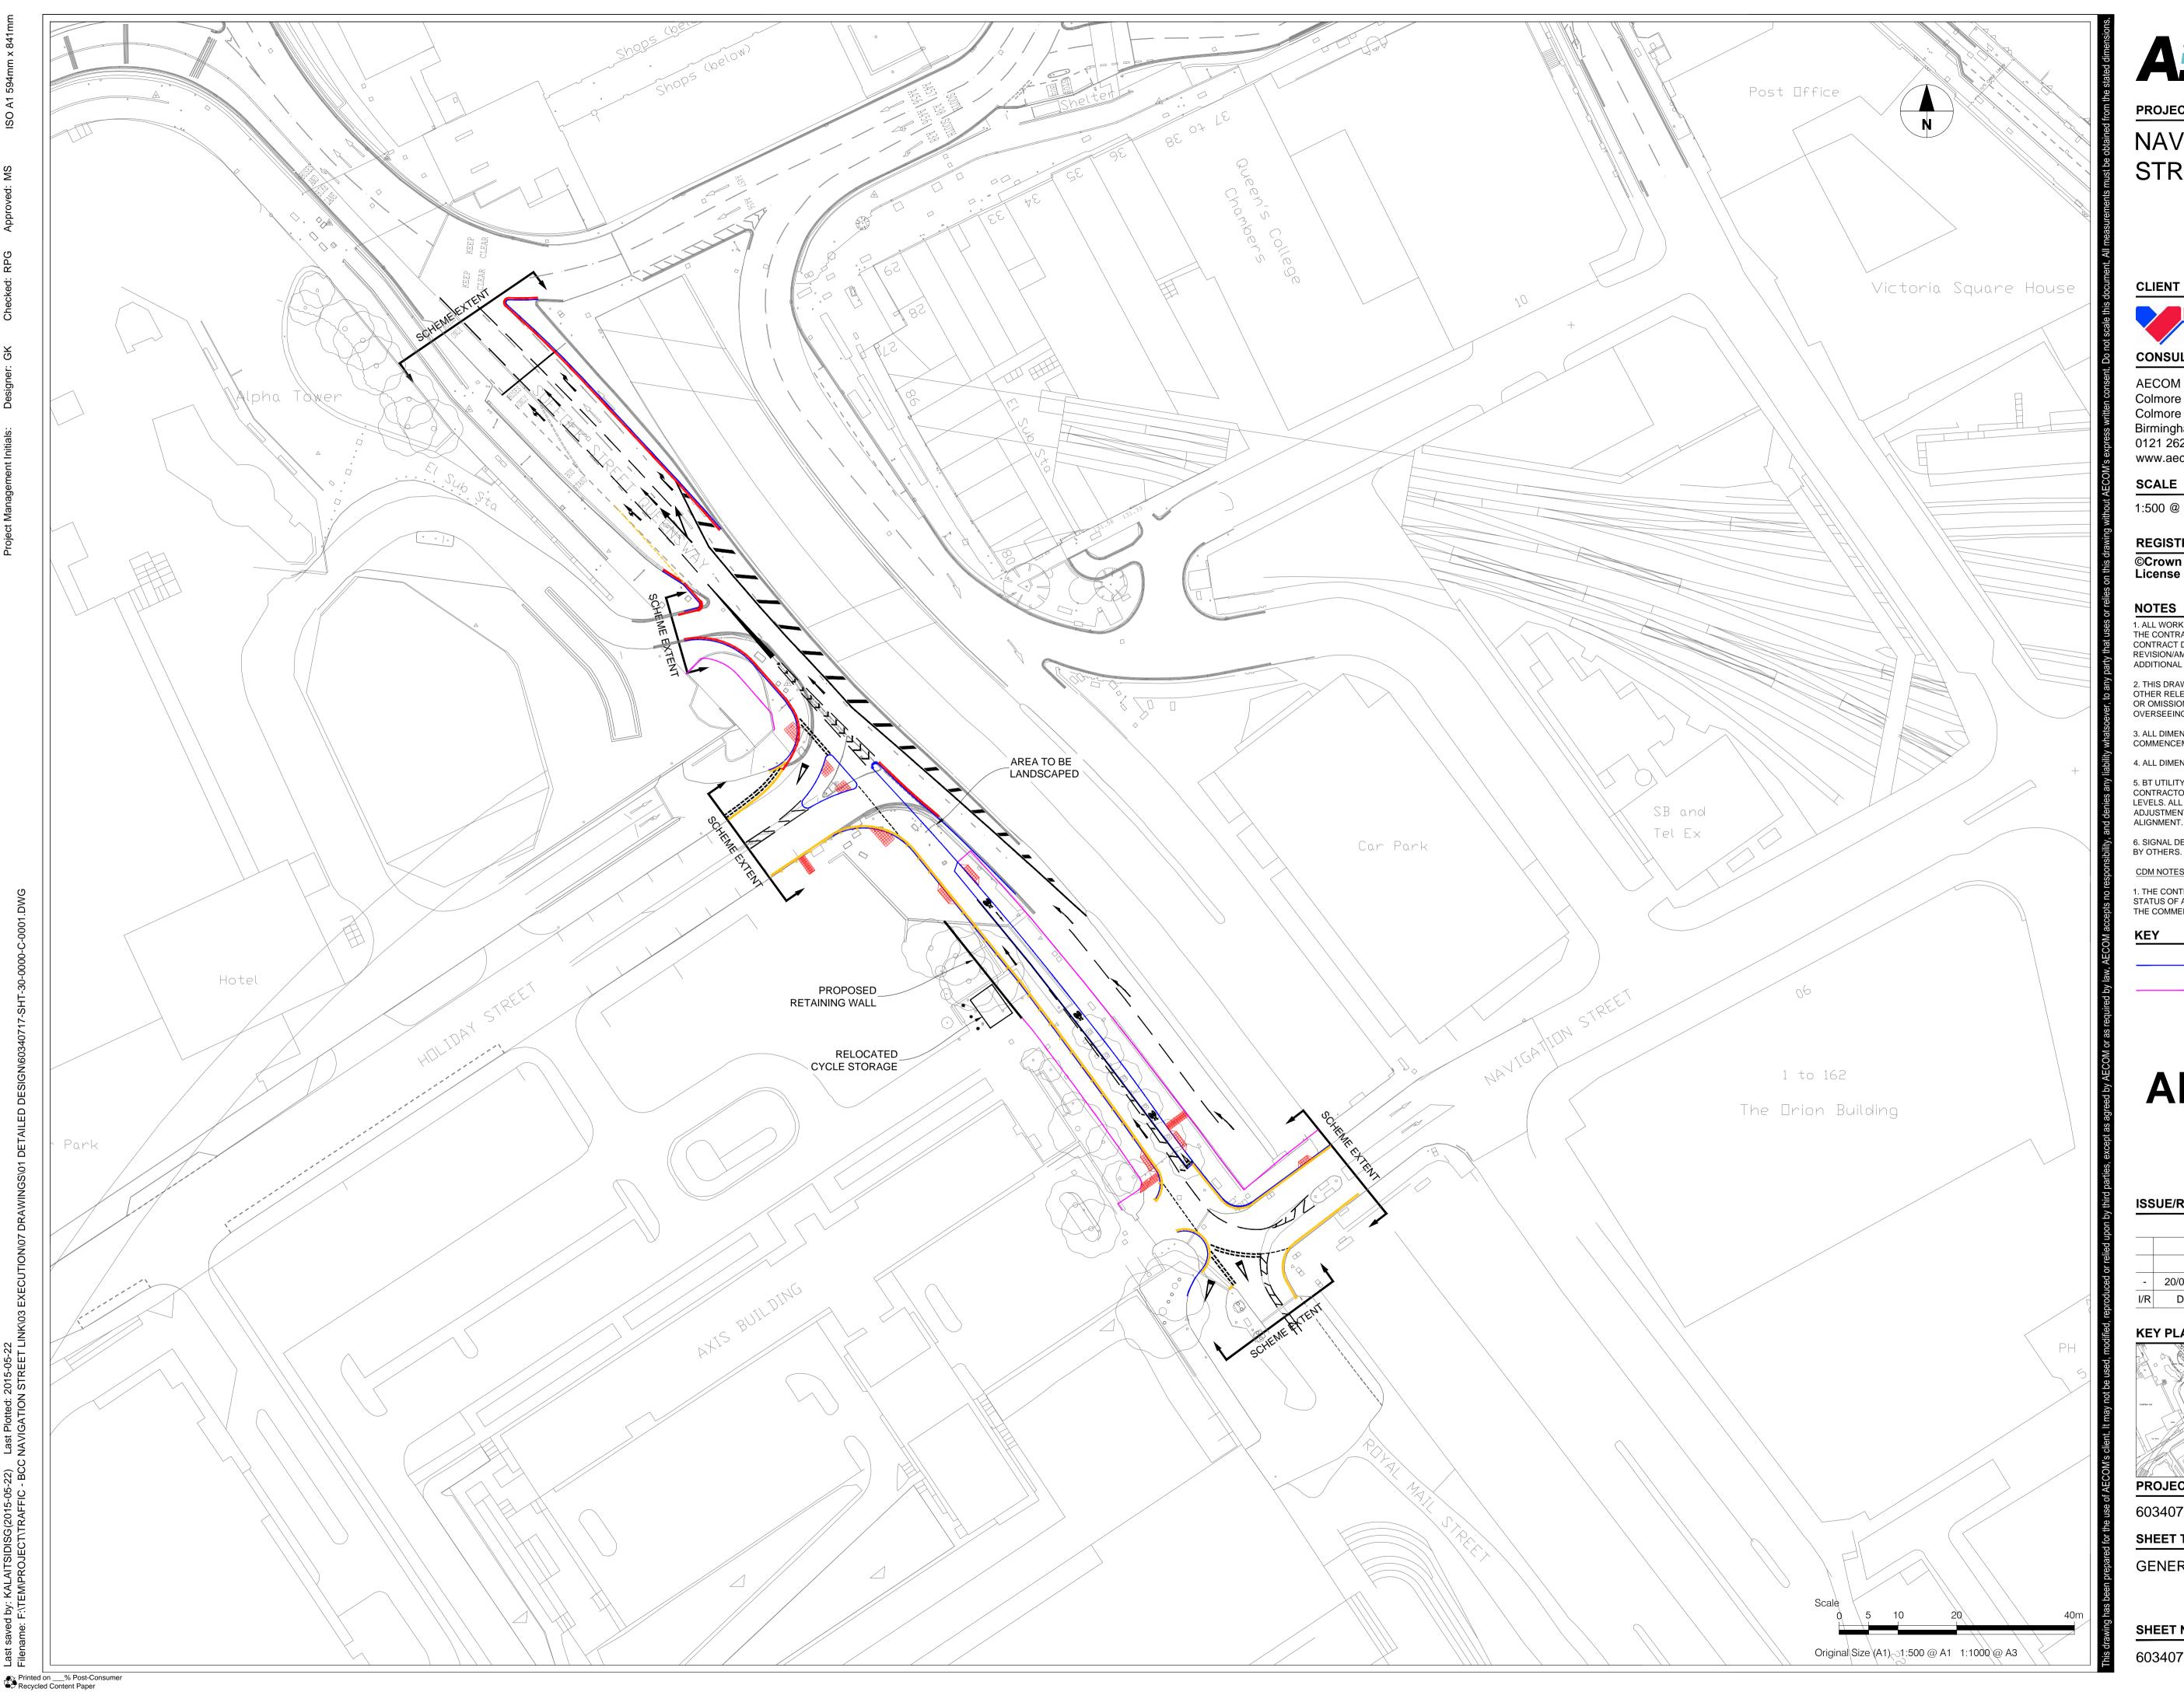

# NAVIGATION STREET LINK

### REGISTRATION

©Crown copyright. All rights reserved. License Number 100019139

 ALL WORKS SHALL BE CARRIED OUT IN ACCORDANCE WITH THE CONTRACT SPECIFICATION AND THE MANUAL OF CONTRACT DOCUMENTS FOR HIGHWAY WORKS INCLUDING REVISION/AMENDMENTS AND ANY CLIENT SPECIFIC ADDITIONAL OR SUBSTITUTE CLAUSES.

4. ALL DIMENSIONS IN METRES UNLESS OTHERWISE STATED

5. BT UTILITY COVERS WILL REQUIRE ADJUSTMENT BY BT'S CONTRACTORS TO SUIT THE PROPOSED ALIGNMENT AND LEVELS. ALL OTHER UTILITY COVERS WILL REQUIRE ADJUSTMENT BY THE CONTRACTOR TO SUIT THE PROPOSED

6. SIGNAL DESIGN AT PARADISE CIRCUS TO BE UNDERTAKEN BY OTHERS.

1. THE CONTRACTOR SHALL DETERMINE THE LOCATION AND STATUS OF ANY STATUTORY UTILITY APPARATHE COMMENCEMENT OF ANY WORKS.

PROPOSED KERBLINE

PROPOSED FOOTWAY EDGING

# PROJECT NUMBER

60340717

SHEET TITLE

GENERAL ARRANGEMENT

SHEET NUMBER

60340717-SHT-30-0000-C-0001