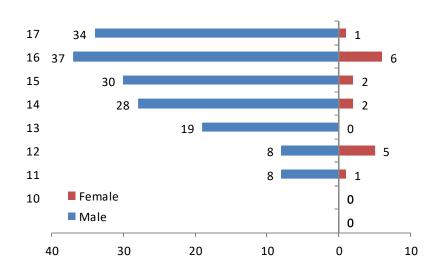

obbery, wounding with intent and malicious wounding being the knife related offences that have occurred the most over the period. The majority of these offences are committed by over 18 year olds. During 2018/19 there were 174 proven knife offences committed by young people this was out of a total of 631 offences overall. Therefore, knife offences accounted for 27.6% of all offences proven in the period. Of the 174 offences, 78 (43%) were committed by young people aged 16 and over compared with 382 (56%) of all proven offences overall.

Offending remains a predominantly male activity, though the percentage of young women nationally coming to the attention of the police has increased over recent years. The peak age of offending for knife offences was 16 for both young men and young women.



Figure 10: Knife -enabled offences, 01 April 2018 - 31 March 2019

It can be seen that young people from the Black and Black British ethnic categories

are over-represented in the breakdown of young people being found guilty of knife related offending appearing at over twice the proportion of their incidence in the general 10-17 population.

|                               | Number of young people | % of 10 - 17<br>population | Number of knife offences | % of knife<br>offences |
|-------------------------------|------------------------|----------------------------|--------------------------|------------------------|
| Asian or Asian British        | 39,459                 | 33.5%                      | 53                       | 30.5%                  |
| Black or Black British        |