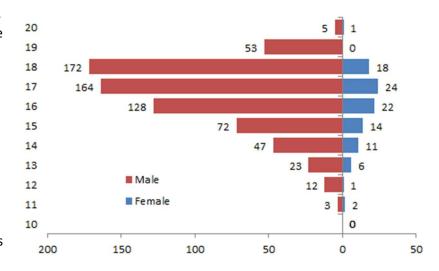

#### Answer:

The average distance is 5.1 miles. We have calculated this average from the total mileage travelled by all 4,232 students who are currently in receipt of specialised transport.