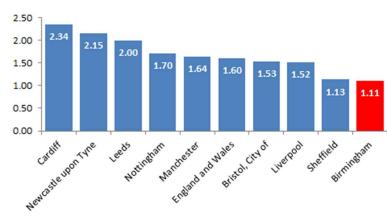

on or caution in the one year follow up or a further six months waiting period.

Within this cohort were 1057 young offenders, the largest across the Core Cities, with 36.5% re-offending, which was one of the lowest percentages of re-offenders of all Core Cities and compared with 40.1% nationally.

An analysis of Birmingham young people shows that those who re-offended were more strongly affected by the following risk factors than those who did not re-offend:

- Lack of commitment including truancy;
- Living in families under stress due to criminality, substance misuse, mental health issues;
- 3. Special Educational Needs;

# Re-offending Rate: Jul 2016 to Jun 2017



Figure 6: Re-offending rate (Binary), July 2016 - Jun 2017

## Re-offending Rate per 100,000: Jul 2016 to Jun 2017 cohort



Figure 5: Average number of re-offences per offender, July 2016 - Jun 2017

- 4. Children in Care status;
- 5. Having a large number of previous outcomes;
- 6. Young people at risk of gang affiliation

Positive interventions include offending behaviour programmes with a cognitive behavioural therapy focus; restorative justice; evidence-based parenting programmes; young people supported to re-engage in education, training and employment and access to substance misuse and mental health treatment.

The Service delivers these interventions through their multi-agency staff and commission third sector specialist services for reducing gang affiliation (including support for Children in Care), services for young people on the autistic spectrum (including for those at risk of child sexual exploit