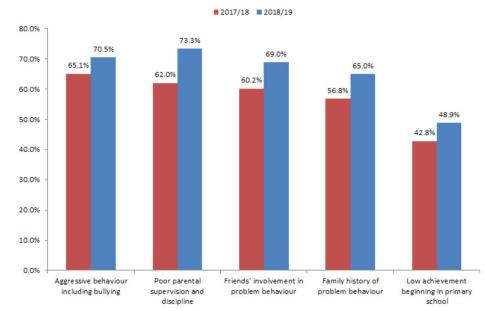

nding and supporting the work of key Birmingham Safeguarding Children's Partnership subgroups which include:

- Child Death Overview Panel;
- Performance and Quality Assurance;
- CSE and Missing Operational Groups.

Certain risk factors may lead to a greater propensity to remain engaged in offending behaviour. By mapping data contained within the Asset Plus assessment, analysis has identified the incidence of the risk factors within the assessments completed.

For the young people assessed during the period 01 April 2018 - 31 March 2019, 5 risk factors were identified as each, in turn, affecting over 40% of the young people. The most common risk factors (Figure 13) were broadly similar to those identified as affecting the young people worked with in 2017/18, though at a higher incidence.



Figure 13: Significant risk factors, comparison 2017/18 – 2018/19

For young people sentenced to custody between 01 April 2018 and 31 March 2019, additional risk factors – each in turn affecting over half the cohort – included: lack of commitment including truancy; parental involvement in/attitudes condoning problem behaviour and poor parental supervision and discipline.

Strengthening protective factors such as reasoning skills and employment prospects help mitigate against a young person remaining engaged in offending and diminish the effect of risk factors which are more difficult to change e.g. disadvantaged neighbourhood or family history of problem behaviour. Of the young people assessed between 01 April 2018 and 31 March 2019, 92.0% of those assessed were judged to have at least o