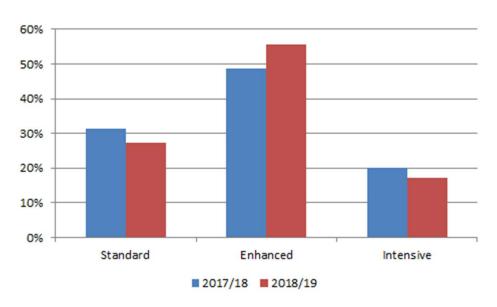

Offending Service. Those young people assessed as posing a higher risk to the public from re-offending or causing harm to others are subject to more intensive multi-agency arrangements to address concerns.

The Youth Offending Service continues to lead and chair local Risk and Vulnerability panels in each of the five area teams to discuss those young people assessed at medium to high risk of reoffending, harm and vulnerability. This allows the Service to co-ordinate services for the young person to reduce risk and vulnerability.

The Service is responsible, within the 'Asset Plus' framework, for completing assessments of the risk posed by young people and coordinates robust multi-agency plans for these young people. Compared with 2017/18, 2018/19 saw an increase in the proportion of the



Figure 15: Intervention levels, comparison 2017/18 - 2018/19



Figure 14: Assessed level of Risk to others, comparison 2017/18 - 2018/19

Service's caseload presenting other than a 'Low' risk to others from 344 (35.5%) in 2017/18 to 355 (45.6%) in 2018/19.

The Scaled Approach lays down, within National Standards, the levels of contact that each young person subject to a court order will receive and each young person is set an 'intervention level' which is regularly reviewed within the 'Asset Plus' framework. Compared with 2017/18, 2018/19 saw an increase in the proportion of young people within the Service's caseload assessed on the Enhanced and Intensive level of intervention from 68.7% to 72.7%: these require higher contact levels than the Standard intervention level.

#### **Youth J