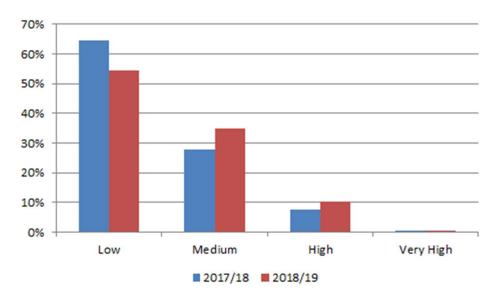

er risk to the public from re-offending or causing harm to others are subject to more intensive multi-agency arrangements to address concerns.

The Youth Offending Service continues to lead and chair local Risk and Vulnerability panels in each of the five area teams to discuss those young people assessed at medium to high risk of reoffending, harm and vulnerability. This allows the Service to co-ordinate services for the young person to reduce risk and vulnerability.

The Service is responsible, within the 'Asset Plus' framework, for completing assessments of the risk posed by young people and coordinates robust multi-agency plans for these young people. Compared with 2017/18, 2018/19 saw an increase in the proportion of the



Figure 15: Intervention levels, comparison 2017/18 - 2018/19



Figure 14: Assessed level of Risk to others, comparison 2017/18 - 2018/19

Service's caseload presenting other than a 'Low' risk to others from 344 (35.5%) in 2017/18 to 355 (45.6%) in 2018/19.

The Scaled Approach lays down, within National Standards, the levels of contact that each young person subject to a court order will receive and each young person is set an 'intervention level' which is regularly reviewed within the 'Asset Plus' framework. Compared with 2017/18, 2018/19 saw an increase in the proportion of young people within the Service's caseload assessed on the Enhanced and Intensive level of intervention from 68.7% to 72.7%: these require higher contact levels than the Standard intervention level.

#### **Youth Justice Board Serious Incidents Procedures**

Birmingham Youth Of