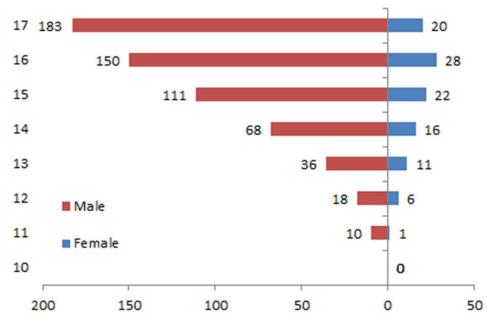

creased likelihood of becoming persistent, recidivist offenders and engaging in violent crime.

Children and young people are subject to criminal prosecution from the age of 10 and national figures show offending peaking at age 17, with a decrease thereafter. However, in 2018/19 local figures (Figure 17) show a peak at 17 years for young men and 16 years for young women.

Offending remains a predominantly male activity. Young men accounted for 532 (84.4%) and young women 98 (15.6%) of the young people who had offences proven against them in 2018/19. In 2018/19, of the 1502 proven offences committed, 1281 (85.3%) offences receiving a substantive outcome were committed by young men and 221 (14.7%) by young women. This gives a rate of 2.41 offences per person for males and 2.26 for females.



Figure 17: Proven offences by age and gender, 01/04/2018 - 31/03/2019

There is a difference in the nature of offences committed by each gender. Though the number of young females involved in offences is much lower than young men, young females have a far higher proportion of offences in the violence against the person category (39% for females against 26% for males) and theft and handling (22% for females against 8% for males). The difference between the genders in all offence categories is shown in Figure 18.



Figure 18: Proven offences by gender, 01 April 2018 - 31 March 2019

### **Ethnicity**

The most recent data<sup>4</sup> to breakdown the 10-17 population by ethnicity has been used to analyse the number of offenders with proven offences in 2018/19 in relation to the overall 10