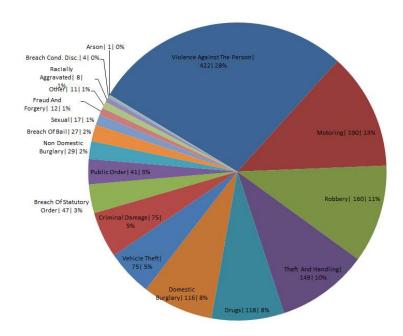

Although the most prevalent crimes were the same as in the previous year, violence against the person, theft, drugs and motoring offences showed a reduction in number and proportion, whilst robbery saw an increase.

| Offence Type                | 2017/18 | 2018/19 | % change |
|-----------------------------|---------|---------|----------|
| Violence Against the Person | 521     | 422     | -19.0%   |
| Motoring Offences           | 285     | 190     | -33.3%   |
| Robbery                     | 121     | 160     | 32.2%    |
| Theft and Handling          | 185     | 149     | -19.5%   |
| Drugs                       | 172     | 118     | -31.4%   |

Table 1: Offences with the highest prevalence, 2017/18 - 2018/19

Overall, the 1502 proven offences were broken down as shown in Figure 16.



Figure 16: Proven offences by type, 01/04/2018 - 31/03/2019

### **Age and Gender**

It is well established that young people with a criminal record have a more difficult and less successful transition into adulthood. It has also been researched extensively that the earlier a young person becomes involved in offending, the higher the risk of persistence. Young offenders and those who are violent at a young age, or have experienced violence within the family, also have an increased likelihood of becoming persistent, recidivist offenders and engaging in violent crime.

Children and young people are subject to criminal prosecution from the age of 10 and national figures show offending peaking at age 17, with a decrease thereafter. However, in 2018/19 local figures (Figure 17) show a peak at