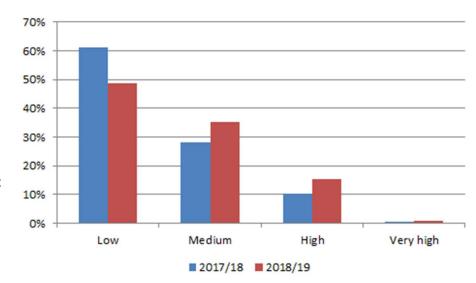

dvice and Support Service (CASS) is a multi-agency front door using the principles of Right Help, Right Time. The Youth Offending Service provides daily on site YOS manager support to CASS which has seen an improvement in:

- Timeliness and quality of YOS safeguarding referrals;
- A greater understanding around Remands to Local Authority Accommodation and Youth Detention Accommodation;
- An Increase in early referrals to the Harmful Sexual Behaviour Team;
- YOS attendance at peer on peer abuse strategy discussions;
- Understanding changing threats and risk, including child criminal exploitation and child sexual exploitation;
- An increased understanding around the factors related to desistance in strategy discussions;
- An increased understanding around YOS assessments and interventions;



Figure 12: Assessed level of risk to safety and well-being, comparison 2017/18 - 2018/19.

Within the Youth Offending Service all young people are screened for issues of safety and well-being. Between 01/04/2018 and 31/03/2019, 778 young people were assessed for safety and well-being compared with 969 young people in the previous year. 400 (51.4%) young people were identified as having medium or high vulnerabilities, requiring an increased response to mitigate these, compared with 38.8% in the previous year. The proportion of those assessed with 'High' or 'Very High' vulnerabilities increased to 16.0% in 2018/19 compared with 10.7% in 2017/18. Responses include: referrals to Children's Safeguarding Services; Child and Adolescent Mental Health; intensive family and mentoring interventions