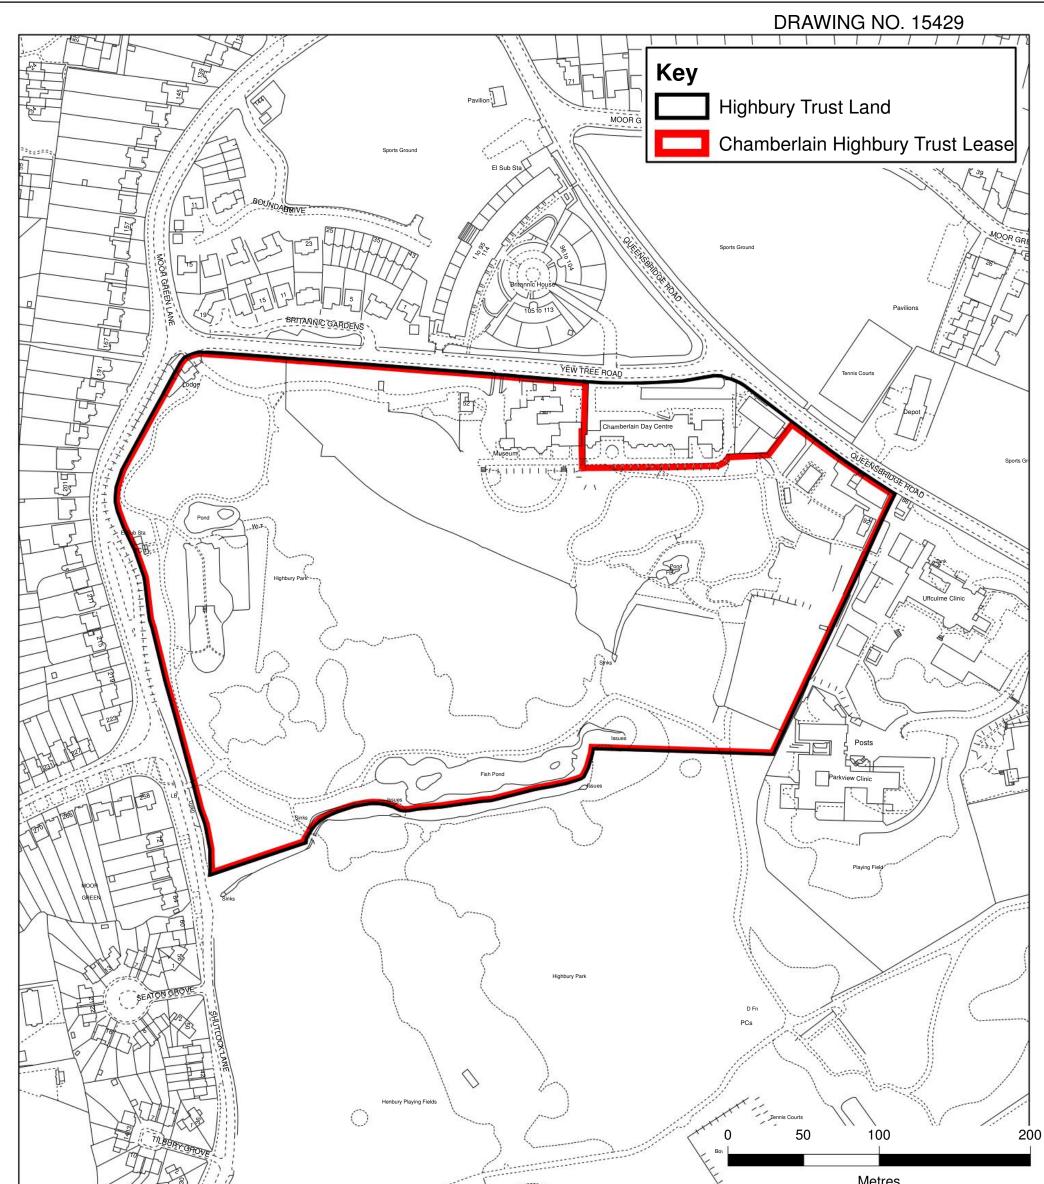

|                                                   |                  | \                                                                                                                    | Me           | etres         |  |
|---------------------------------------------------|------------------|----------------------------------------------------------------------------------------------------------------------|--------------|---------------|--|
| AREA EDGED BLACK 12.58                            | HECTARES APPROX. |                                                                                                                      | 10 ACRES     | ACRES APPROX. |  |
| AREA EDGED RED 11.91                              | HECTARES APPROX. |                                                                                                                      | 45 ACRES     | ACRES APPROX. |  |
| Birmingham City Council                           |                  | Peter Jones BSc, FRICS<br>Director of Property<br>Birmingham Property Services<br>PO Box 16255<br>Birmingham, B2 2WT |              |               |  |
| Chamberlain Highbury Trust Lease<br>Yew Tree Road |                  | SCALE                                                                                                                | DRAWN        | DATE          |  |
|                                                   |                  | 1:2,500 @ A3                                                                                                         | Bharat Patel | 29/09/2016    |  |
| Moseley                                           | N                | O.S.Ref SP0682NE                                                                                                     |              |               |  |