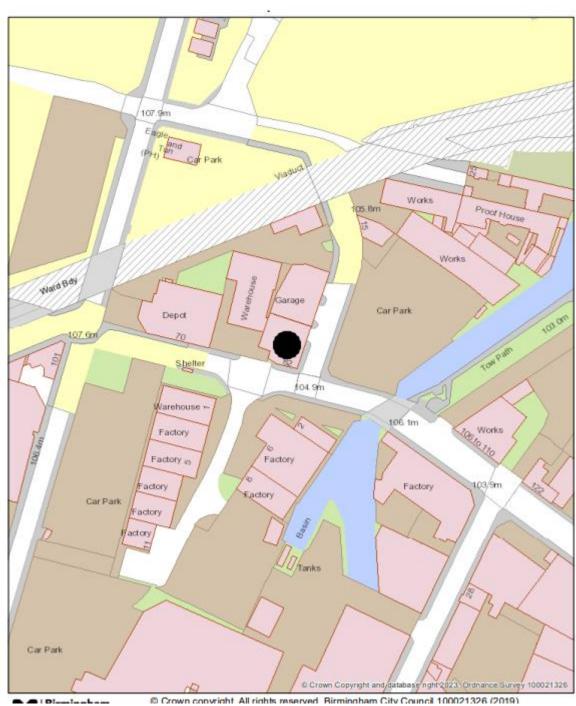

Site location plans are attached, see Appendix 6.

Under the licensing system of TENs, no actual permission is required to carry out a licensable activity on a temporary basis. An applicant must merely give notice of his intentions to operate a licensable activity to the licensing authority.

Site location plans, Appendix 6.