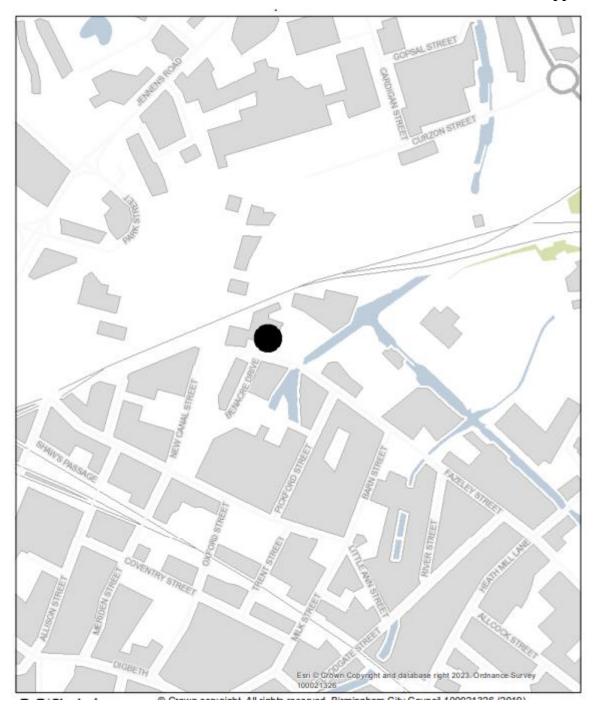

Site location plans are attached, see Appendix 6.

Under the licensing system of TENs, no actual permission is required to carry out a licensable activity on a temporary basis. An applicant must merely give notice of his intentions to operate a licensable activity to the licensing authority.

Site location plans, Appendix 6.