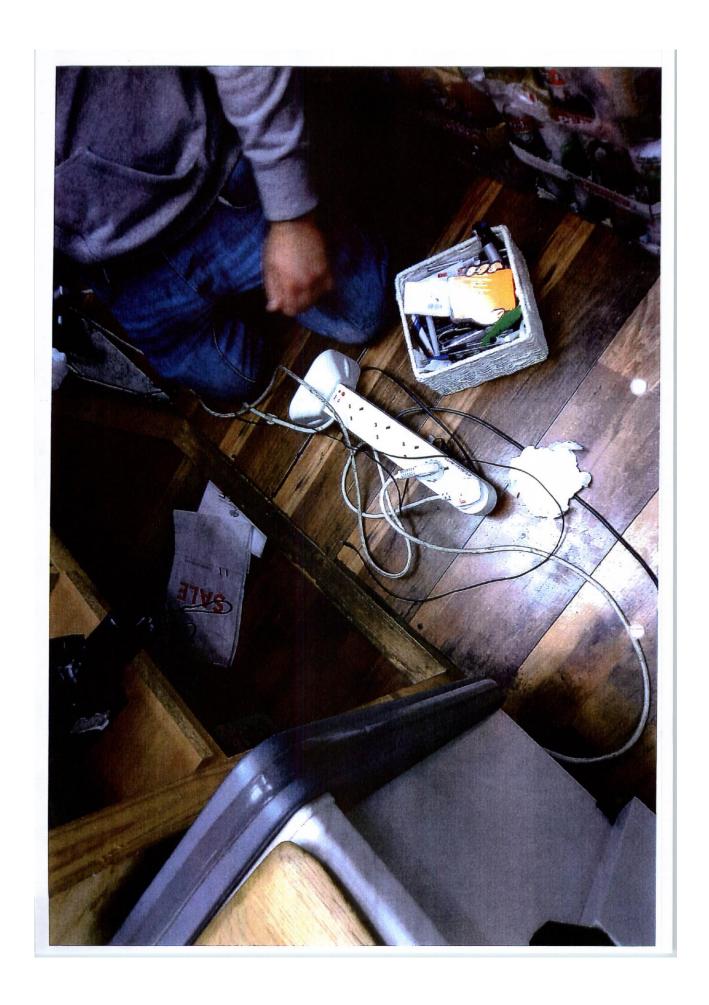

#### 3. Brief Summary of Report:

Review application received on 25<sup>th</sup> August 2015 from the Chief Inspector of Weights and Measures in respect of Smaczek, 306 Slade Road, Erdington, Birmingham, B23 7LU.

# 5. Relevant background/chronology of key events:

The Chief Officer of Weights and Measures applied on 25<sup>th</sup> August 2015 for a review of the Premises Licence under Section 51 of the Licensing Act 2003 for Smaczek, 306 Slade Road, Erdington, Birmingham, B23 7LU.