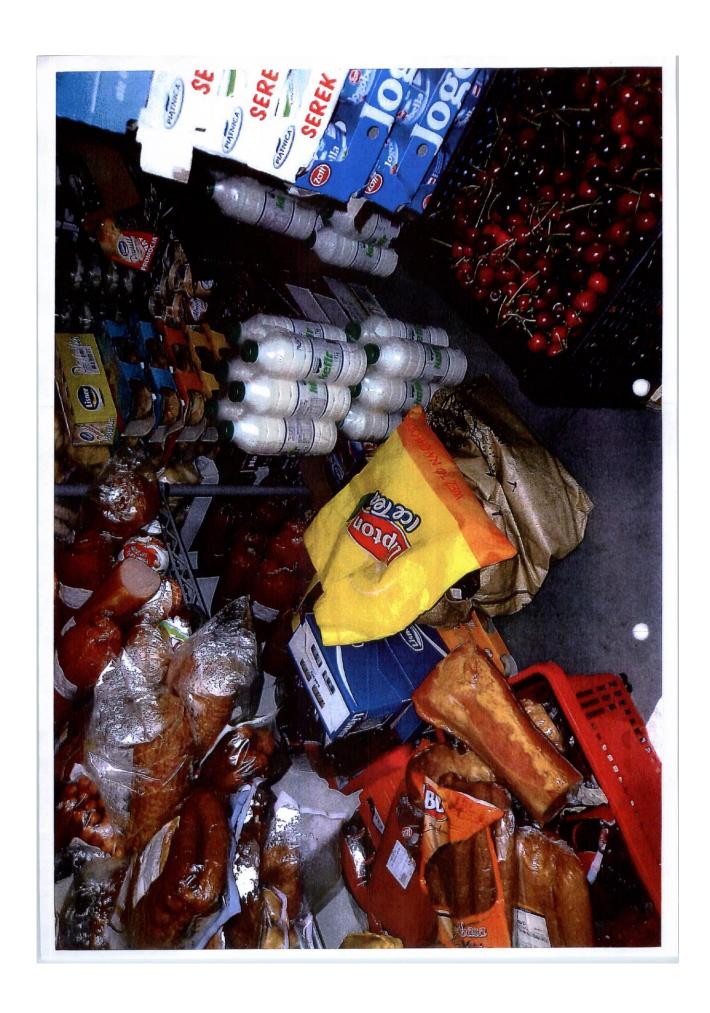

#### 3. Brief Summary of Report:

Review application received on 25<sup>th</sup> August 2015 from the Chief Inspector of Weights and Measures in respect of Smaczek, 306 Slade Road, Erdington, Birmingham, B23 7LU.

# 5. Relevant background/chronology of key events:

The Chief Officer of Weights and Measures applied on 25<sup>th</sup> August 2015 for a review of the Premises Licence under Section 51 of the Licensing Act 2003 for Smaczek, 306 Slade Road, Erdington, Birmingham, B23 7LU.

No additional representations have been received from representatives of other responsible authorities or other persons.

Review application is attached, see Appendix 1.

The Chief Officer of Weights Measures has submitted additional documents in support of their review application. These are attached at Appendix 2.