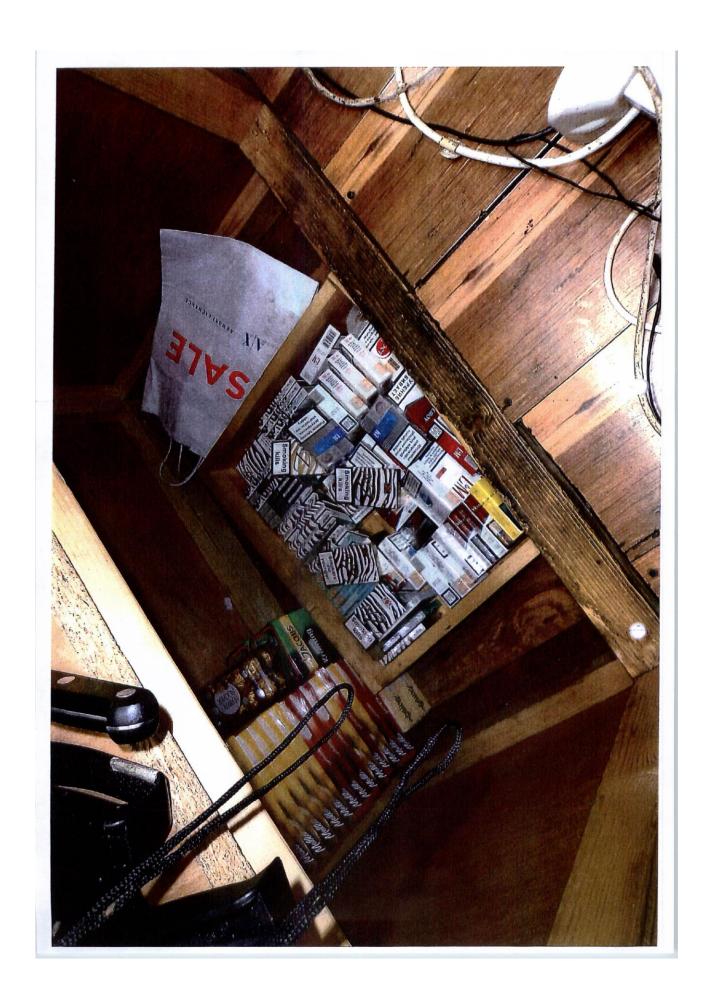

#### 3. Brief Summary of Report:

Review application received on 25<sup>th</sup> August 2015 from the Chief Inspector of Weights and Measures in respect of Smaczek, 306 Slade Road, Erdington, Birmingham, B23 7LU.

# 5. Relevant background/chronology of key events:

The Chief Officer of Weights and Measures applied on 25<sup>th</sup> August 2015 for a review of the Premises Licence under Section 51 of the Licensing Act 2003 for Smaczek, 306 Slade Road, Erdington, Birmingham, B23 7LU.