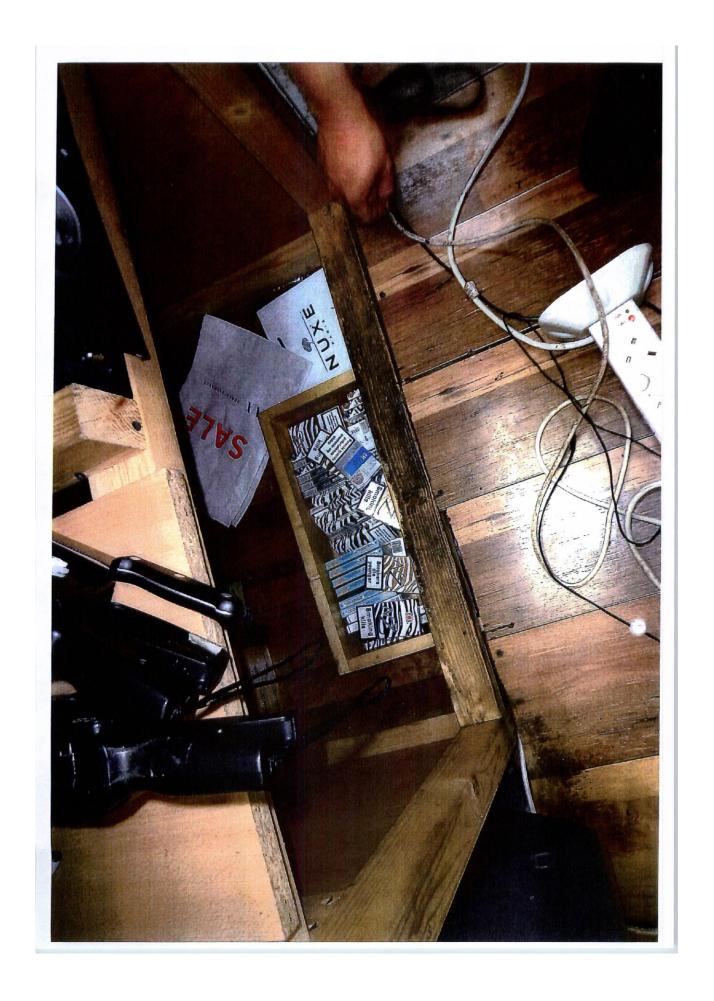

#### 3. Brief Summary of Report:

Review application received on 25<sup>th</sup> August 2015 from the Chief Inspector of Weights and Measures in respect of Smaczek, 306 Slade Road, Erdington, Birmingham, B23 7LU.

# 5. Relevant background/chronology of key events:

The Chief Officer of Weights and Measures applied on 25<sup>th</sup> August 2015 for a review of the Premises Licence under Section 51 of the Licensing Act 2003 for Smaczek, 306 Slade Road, Erdington, Birmingham, B23 7LU.