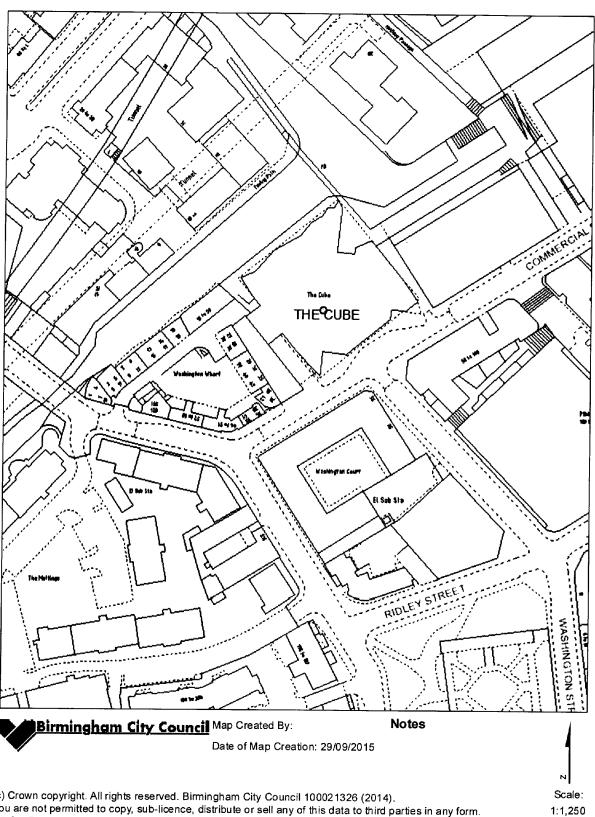

# 4 LICENSING ACT 2003 PREMISES LICENCE – VARIATION HOTEL INDIGO BIRMINGHAM, THE CUBE, 180 WHARFSIDE, BIRMINGHAM, B1 1PR

Report of the Acting Director of Regulation and Enforcement N.B. Application scheduled to be heard at 11:30am on Tuesday 13 October 2015