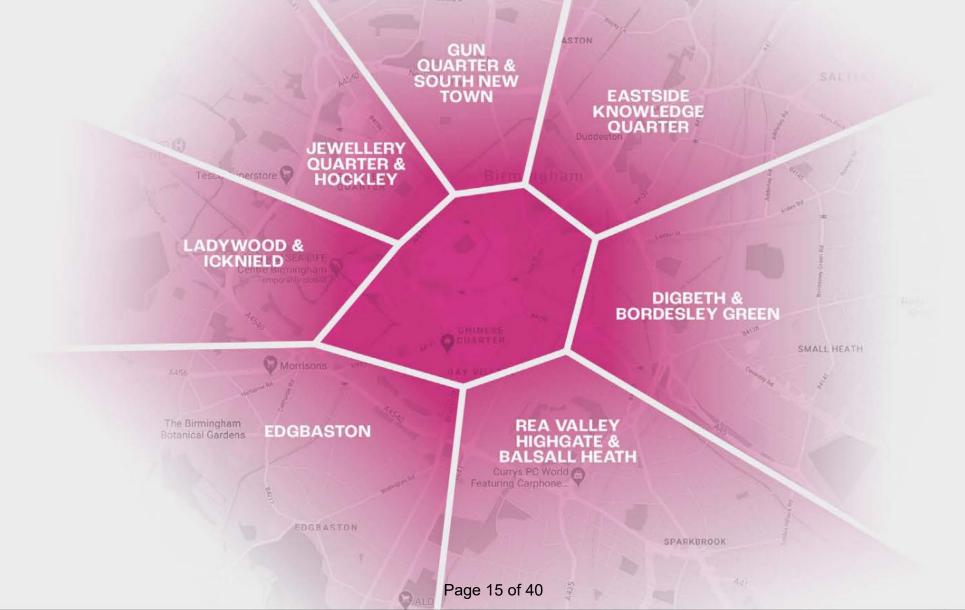

# **CENTRAL RENEWAL AREAS**

- Zones with potential for significant change and reimagining.

- Scope to unlock new opportunities for mixed use redevelopment to provide housing, jobs and new public spaces within new and existing neighbourhoods.

- Highlight key development opportunities as a catalyst for facilitating wider investment.

- Identifying infrastructure requirements to support growth.

-Outline routes to delivery.

-The City Council being proactive in developing, encouraging and enabling innovative delivery partnerships to bring about change.

- Identifying and securing opportunities for maximising potential of BCC property interests.

- Informs review of BDP –land use changes, allocations, supporting policy.

Page 19 of 40 Making a positive difference everyday to people's lives