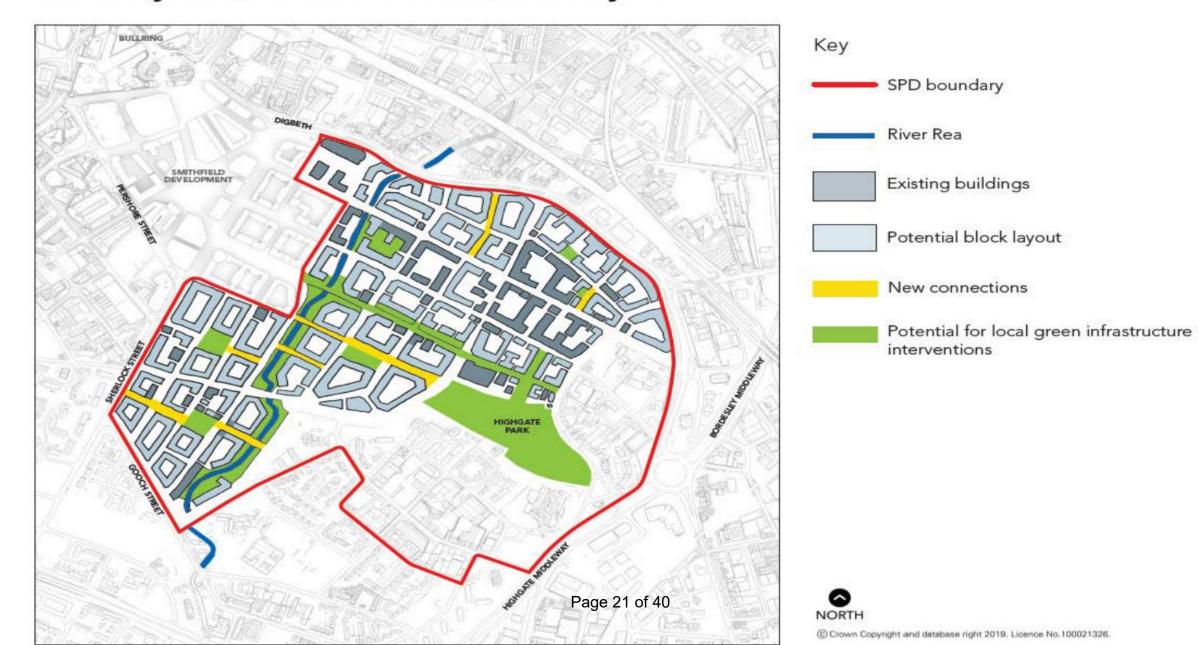

magining.

- Scope to unlock new opportunities for mixed use redevelopment to provide housing, jobs and new public spaces within new and existing neighbourhoods.

- Highlight key development opportunities as a catalyst for facilitating wider investment.

- Identifying infrastructure requirements to support growth.

-Outline routes to delivery.

-The City Council being proactive in developing, encouraging and enabling innovative delivery partnerships to bring about change.

- Identifying and securing opportunities for maximising potential of BCC property interests.

- Informs review of BDP –land use changes, allocations, supporting policy.



Page 19 of 40 Making a positive difference everyday to people's lives







Page 20 of 40 Making a positive difference everyday to people's lives





### Rea Valley Urban Quarter SPD - Indicative layout

### **SMITHFIELD - WIDER REGENERATION**

| Development in Smithfield Area