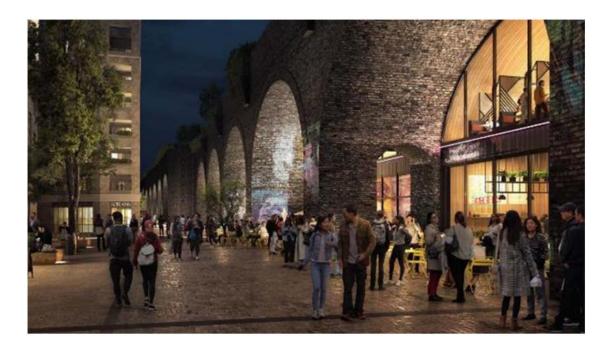

# **MASTERPLAN (Lendlease initiative)**

- New Markets phase 1 c. 24,700 sq m
- Commercial space leisure; offices c. 134,000 sq m
- Around 2,900 residential units
- Community facilities
- Public realm 3 squares (incl Festival Square)
- Integrated public transport around the creation of a central boulevard

# MASTERPLAN (LENDLEASE INITIATIVE)

- c. 10,000 full and part time jobs
- Private sector investment c. £1.8 billion
- EZ funding c £131.4m
- Gross Value Added pa (GVA) c. £750 million
- Lendlease seeking to appoint architect now to deliver early phase
- Fix masterplan by start Q1 2022 and assess viability early contractual milestone