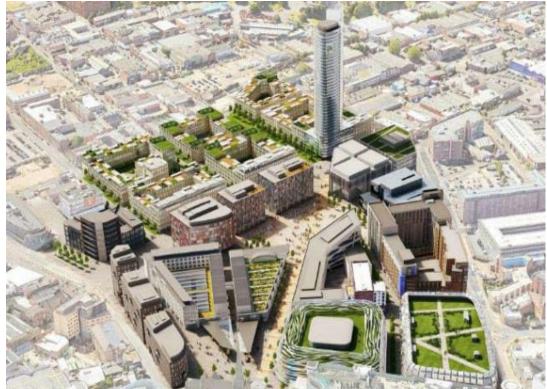

# **MASTERPLAN (Lendlease initiative)**

- New Markets phase 1 c. 24,700 sq m
- Commercial space leisure; offices c. 134,000 sq m
- Around 2,900 residential units
- Community facilities
- Public realm 3 squares (incl Festival Square)
- Integrated public transport around the creation of a central boulevard

# MASTERPLAN (LENDLEASE INITIATIVE)

- c. 10,000 full and part time jobs
- Private sector investment c. £1.8 billion
- EZ funding c £131.4m
- Gross Value Added pa (GVA) c. £750 million
- Lendlease seeking to appoint architect now to deliver early phase
- Fix masterplan by start Q1 2022 and assess viability early contractual milestone