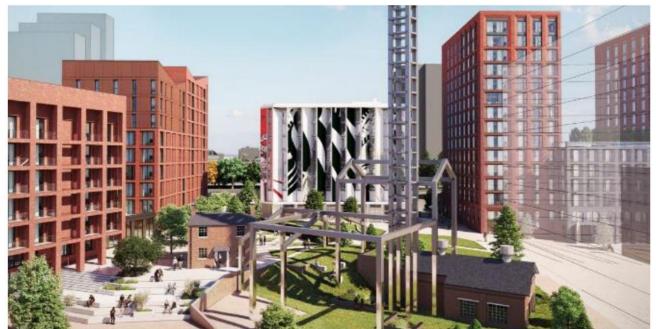

# **MASTERPLAN (Lendlease initiative)**

- New Markets phase 1 c. 24,700 sq m
- Commercial space leisure; offices c. 134,000 sq m
- Around 2,900 residential units
- Community facilities
- Public realm 3 squares (incl Festival Square)
- Integrated public transport around the creation of a central boulevard

# MASTERPLAN (LENDLEASE INITIATIVE)

- c. 10,000 full and part time jobs
- Private sector investment c. £1.8 billion
- EZ funding c £131.4m
- Gross Value Added pa (GVA) c. £750 million
- Lendlease seeking to appoint architect now to deliver early phase
- Fix masterplan by start Q1 2022 and assess viability early contractual milestone