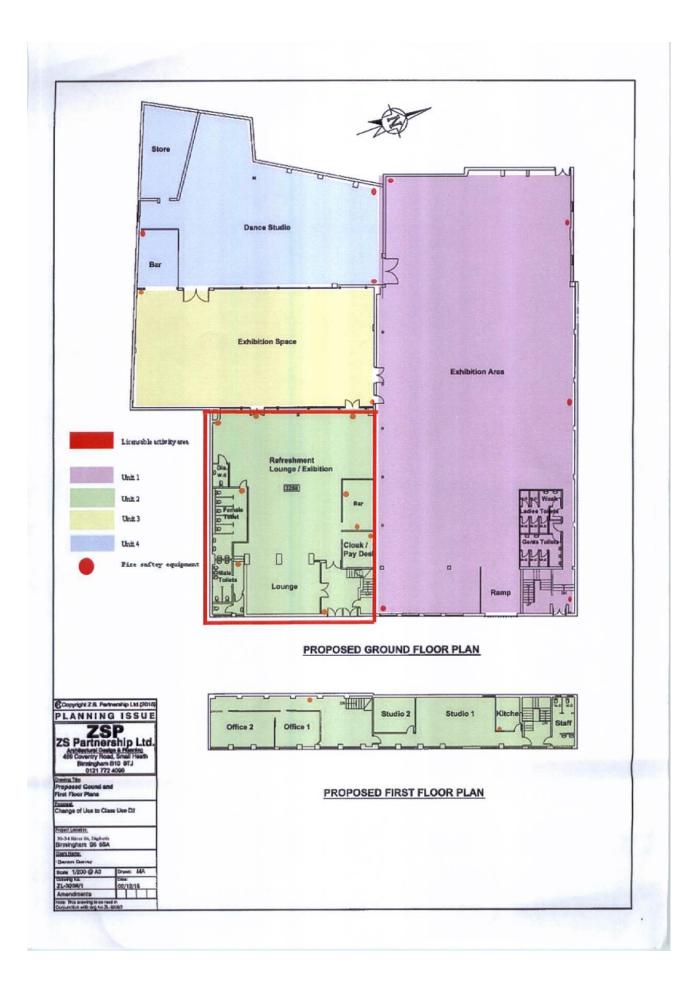

It seems to us that whilst the applicant has modified its application it is in reality a further attempt to mislead the Licensing Authority as to how it will operate the venue. On this occasion the applicant is proposing only to apply for a licence permitting the provision of licensable activities in the smaller lounge area (unit 2 shown on the application plan), however there is no indication as to how numbers of persons will be controlled throughout the rest of the building when licensable activities are provided. Nothing will prevent customers purchasing alcohol in the unit 2 area and then taking it elsewhere in the building for consumption. Following the previous three applications, in the applicant's apparent determination to obtain a licence there is still a distinct lack of granularity as to how activities will be provided and the premises operated.