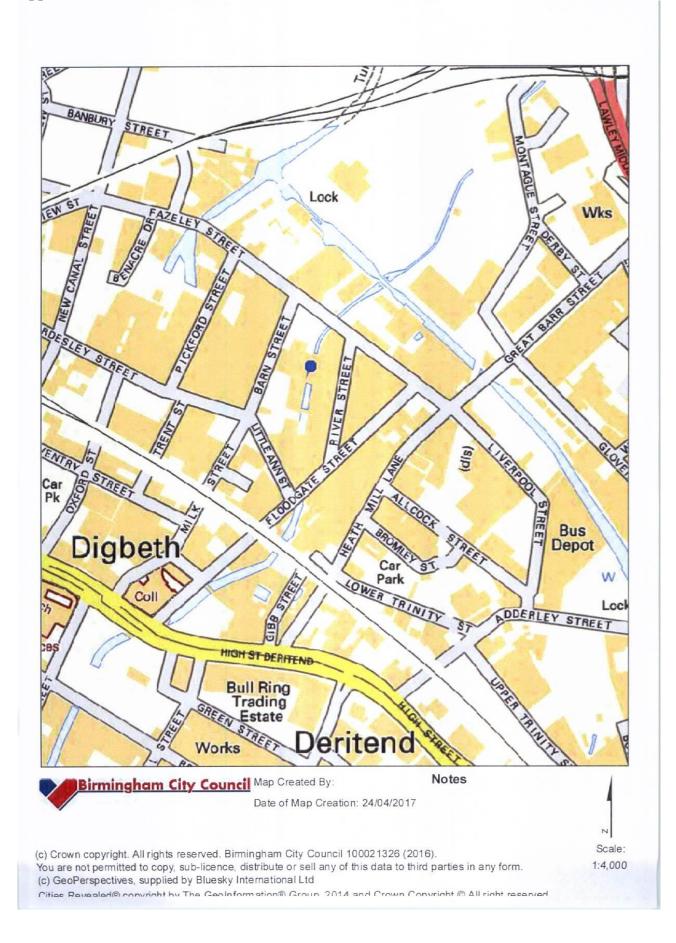

A representation has been received from other person, which is attached at Appendix 1.

The application is attached at Appendix 2.

Site Location Plans at Appendix 3.

It should be noted that there is a special policy in force for the Digbeth area. The effect of a special policy is to create a rebuttable presumption that applications for new licences or material variations to existing licences will normally be refused unless it can be shown that the premises concerned will not add to the cumulative impact on the licensing objectives being experienced.