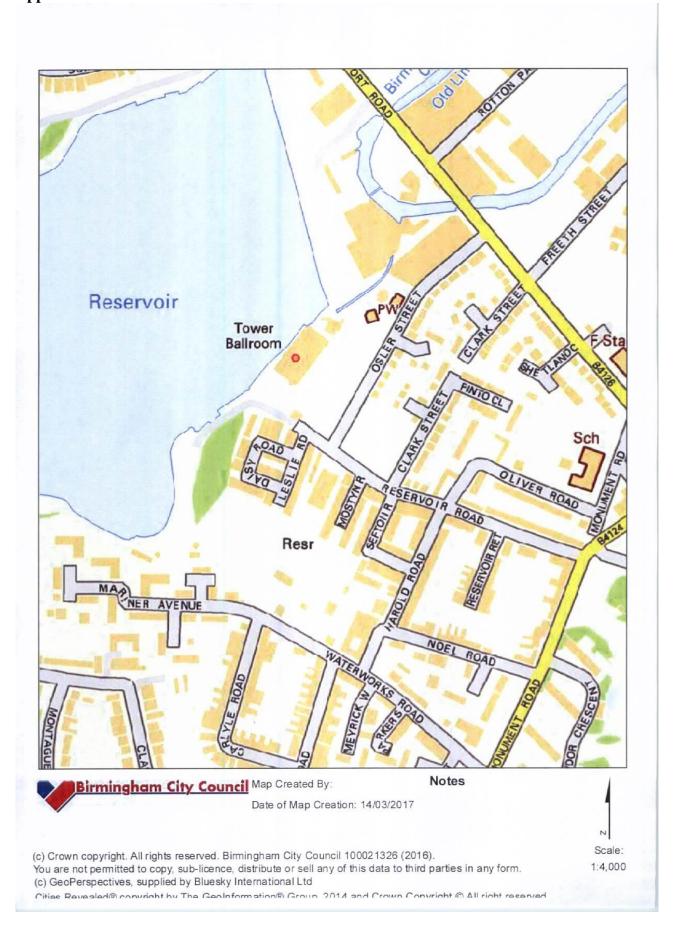

The Temporary Event Notice is attached, see Appendix 1.

An objection notice has been received from Environmental Health, see Appendix 2.

The current premises licence is attached at Appendix 3.

Site location plans are attached, see Appendix 4.

## 6. List of background documents:

Temporary Event Notice, attached at Appendix 1.

Objection Notice from Environmental Health, attached at Appendix 2.

Premises Licence, attached at Appendix 3.

Site location plans, Appendix 4.