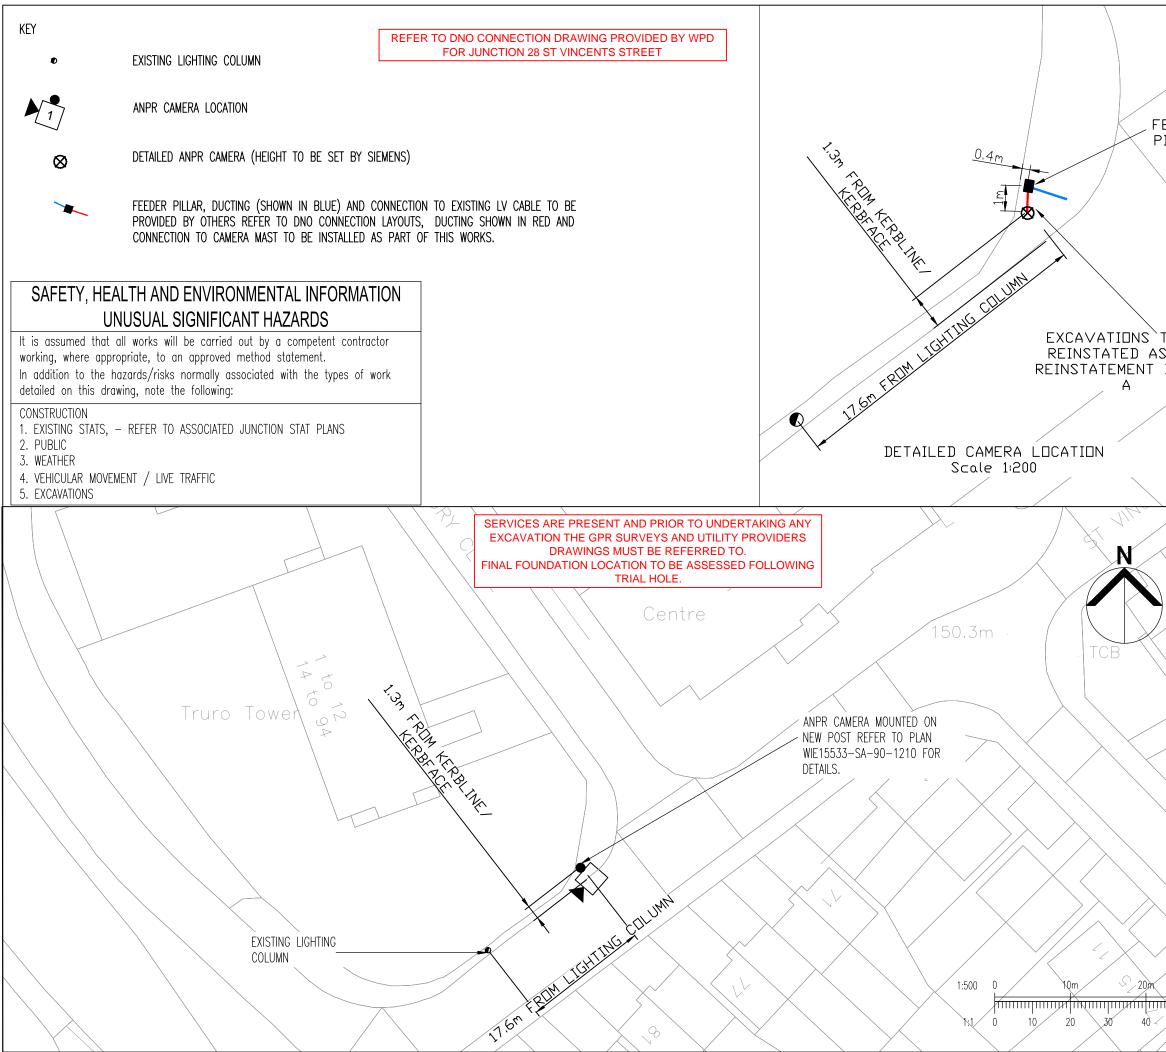

|                   |                                                                                                                          |                                                                                 | Id not be so          |           |              |           |       |                                 | utio hand       |          |  |
|-------------------|--------------------------------------------------------------------------------------------------------------------------|---------------------------------------------------------------------------------|-----------------------|-----------|--------------|-----------|-------|---------------------------------|-----------------|----------|--|
|                   |                                                                                                                          |                                                                                 |                       |           |              |           |       | work being pu<br>rironment Lim  |                 | Э        |  |
|                   | drawing                                                                                                                  | is issued                                                                       | on the cond           | lition th | at it is not | copied re | produ | ced, retained<br>onsent in writ | or disclosed    |          |  |
|                   | Waterm                                                                                                                   | nan Infrastr                                                                    | ructure & Er          | nvironm   | ent Limite   | ed        |       | 7888 f 03333                    | -               |          |  |
|                   |                                                                                                                          |                                                                                 |                       |           |              |           |       |                                 |                 |          |  |
|                   | GENERAL NOTES                                                                                                            |                                                                                 |                       |           |              |           |       |                                 |                 |          |  |
| DER<br>LAR        | 1. THIS DRAWING IS TO BE READ IN CONJUNCTION WITH ALL ENGINEER'S,                                                        |                                                                                 |                       |           |              |           |       |                                 |                 | S,       |  |
| LAK               | ARCHITECT'S OR OTHER RELEVANT DRAWINGS AND SPECIFICATIONS.                                                               |                                                                                 |                       |           |              |           |       |                                 |                 |          |  |
|                   | 2. ALL DIMENSIONS AND LEVELS ARE TO BE CHECKED ON SITE BY THE<br>CONTRACTOR PRIOR TO PREPARING ANY WORKING DRAWINGS OR   |                                                                                 |                       |           |              |           |       |                                 |                 |          |  |
|                   | COMMENCING ON SITE.<br>3. THE CONTRACTOR MUST ENSURE AND WILL BE HELD RESPONSIBLE                                        |                                                                                 |                       |           |              |           |       |                                 |                 |          |  |
| $\langle$         | FOR THE OVERALL STABILITY OF THE BUILDING/STRUCTURE/EXCAVATION                                                           |                                                                                 |                       |           |              |           |       |                                 |                 |          |  |
|                   | A                                                                                                                        | t all st                                                                        | AGES OF               | THE W     | ORK.         |           |       |                                 |                 |          |  |
|                   |                                                                                                                          |                                                                                 |                       |           |              |           |       | ried out in<br>.Th and sa       |                 |          |  |
|                   | W                                                                                                                        | ORK ACT                                                                         | ARE SATI              | SFIED.    |              |           |       |                                 |                 |          |  |
| ·                 |                                                                                                                          |                                                                                 |                       |           |              |           |       | ice with th<br>Jthorities       |                 |          |  |
| /                 | RI                                                                                                                       | EGULATIO                                                                        | NS                    |           |              |           |       |                                 |                 |          |  |
|                   | 6. REINSTATEMENT DETAILS AS PER DRAWING 15533–SA–90–2602<br>7. FOR FEEDER PILLAR DETAILS AS PER DRAWING 15533–SA–90–2601 |                                                                                 |                       |           |              |           |       |                                 |                 |          |  |
| _                 |                                                                                                                          |                                                                                 |                       |           |              |           |       | E CONFIRME                      |                 | E.       |  |
| BE                |                                                                                                                          |                                                                                 | HER DETAI             | ls re     | FER TO       | WIE DOCI  | UMEN  | it 'civils                      |                 |          |  |
| PER<br>ETAIL      | S                                                                                                                        | PECIFICAT                                                                       | HUN.                  |           |              |           |       |                                 |                 |          |  |
| LIAIL             |                                                                                                                          |                                                                                 |                       |           |              |           |       |                                 |                 |          |  |
| $\langle \ $      |                                                                                                                          |                                                                                 |                       |           |              |           |       |                                 |                 |          |  |
|                   |                                                                                                                          | ı                                                                               |                       |           |              |           |       |                                 | ı               |          |  |
|                   |                                                                                                                          |                                                                                 |                       |           |              |           |       |                                 |                 |          |  |
|                   |                                                                                                                          |                                                                                 |                       |           |              |           |       |                                 |                 |          |  |
|                   | $\square$                                                                                                                |                                                                                 |                       |           |              |           |       |                                 |                 |          |  |
|                   |                                                                                                                          |                                                                                 | SSUED FO              |           |              |           |       |                                 |                 | JB       |  |
|                   |                                                                                                                          |                                                                                 | BCC COMM<br>ISSUED FO |           |              |           |       |                                 |                 | DP<br>JB |  |
|                   | Rev                                                                                                                      | Date                                                                            | 530LD TU              | IN COI    |              | scription |       |                                 |                 | By       |  |
|                   | Kev                                                                                                                      | Dale                                                                            |                       |           |              |           |       |                                 |                 |          |  |
|                   | Projec                                                                                                                   | :t                                                                              |                       |           | Amendr       | nents     |       |                                 |                 |          |  |
|                   | BIRMINGHAM CAZ                                                                                                           |                                                                                 |                       |           |              |           |       |                                 |                 |          |  |
|                   | Title                                                                                                                    |                                                                                 |                       |           |              |           |       |                                 |                 |          |  |
|                   |                                                                                                                          |                                                                                 | ST                    | VIN       | CENT         | IS ST     | RF    | ET                              |                 |          |  |
|                   |                                                                                                                          | ST VINCENTS STREET<br>JUNCTION 28                                               |                       |           |              |           |       |                                 |                 |          |  |
| ,                 |                                                                                                                          |                                                                                 |                       |           |              | ••••      |       | <b>TIA</b> · · ·                |                 |          |  |
|                   |                                                                                                                          |                                                                                 | ANPR                  | R CA      | MER          | A LO      | CA    | TION                            |                 |          |  |
| $\bigvee$         |                                                                                                                          |                                                                                 |                       |           |              |           |       |                                 |                 |          |  |
| $\geq$            | Client                                                                                                                   |                                                                                 |                       |           |              |           |       |                                 |                 |          |  |
| $\frown$          |                                                                                                                          | BIRMINGHAM CITY COUNCIL                                                         |                       |           |              |           |       |                                 |                 |          |  |
|                   | <b></b>                                                                                                                  |                                                                                 |                       |           |              |           |       |                                 |                 |          |  |
|                   | 1                                                                                                                        |                                                                                 |                       |           |              |           |       |                                 |                 |          |  |
|                   | 1                                                                                                                        |                                                                                 |                       |           |              |           |       |                                 |                 |          |  |
|                   | 1                                                                                                                        |                                                                                 |                       |           | at           | err       | n     | an                              |                 |          |  |
|                   | 1                                                                                                                        |                                                                                 |                       |           | uu           |           | •     |                                 |                 |          |  |
| $\langle \rangle$ |                                                                                                                          |                                                                                 |                       |           |              |           |       |                                 |                 |          |  |
|                   | 5th Floor One Cornwall Street Birmingham B3 2DX                                                                          |                                                                                 |                       |           |              |           |       |                                 |                 |          |  |
| G/.               |                                                                                                                          | Totzi zi z 7700 f 03333 444 501<br>mail@watermangroup.com www.watermangroup.com |                       |           |              |           |       |                                 |                 |          |  |
|                   | Drawing                                                                                                                  |                                                                                 |                       |           |              |           |       |                                 |                 |          |  |
| X X               |                                                                                                                          | CONSTRUCTION                                                                    |                       |           |              |           |       |                                 |                 |          |  |
| $\nearrow$        | Designe                                                                                                                  | d by                                                                            | JB                    | Checl     | ked by       | 0         | )P    | Project No                      |                 | _        |  |
| $\rightarrow$     | Drawn b                                                                                                                  | y                                                                               | JB                    | Date      | MA           | ARCH 20   | 19    | 15                              | 533             |          |  |
|                   | Scales @                                                                                                                 | @ A3                                                                            |                       | 1:50      |              |           |       | Computer File                   |                 |          |  |
| _ >               |                                                                                                                          | figured dime                                                                    |                       |           |              | 10051     |       | 3-J28-90-001 - St               | Vincents Street |          |  |
| ק / /             | Publ                                                                                                                     | lisher                                                                          | Zone                  |           | Cate         | gory      |       | Number                          | A EVISION       | _        |  |
| 50                | W                                                                                                                        | /IE                                                                             | J28                   | 8         | 9            | 0         |       | 001                             | F <sub>0</sub>  | S        |  |
|                   |                                                                                                                          |                                                                                 |                       |           |              | <u> </u>  |       |                                 |                 | J        |  |
|                   |                                                                                                                          |                                                                                 |                       |           |              |           |       |                                 |                 |          |  |