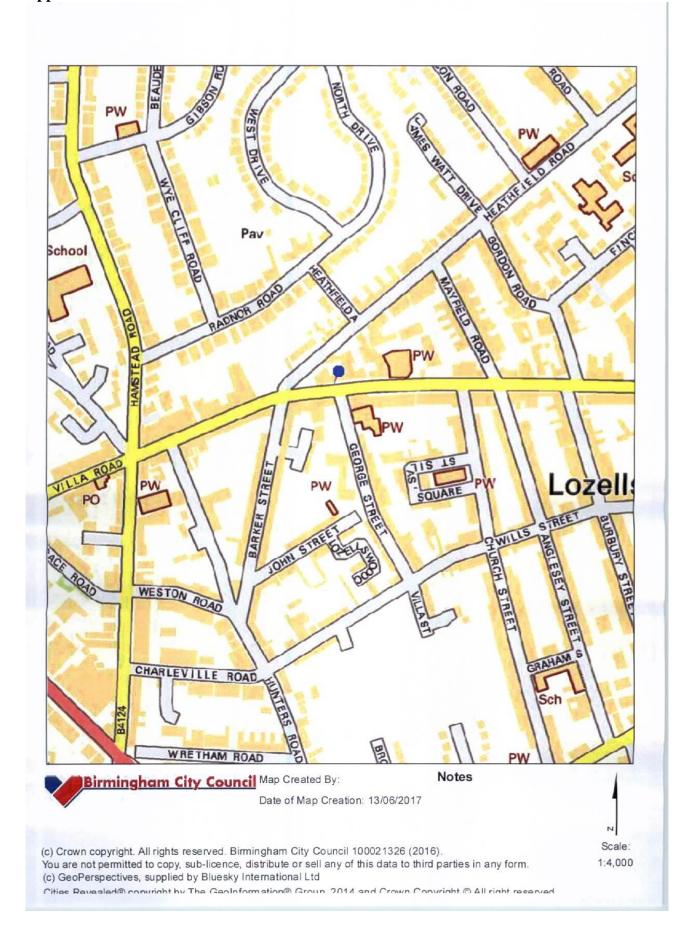

Site Location Plans at Appendix 4.

When carrying out its licensing functions, a licensing authority must have regard to Birmingham City Council's Statement of Licensing Policy and the Guidance issued by the Secretary of State under s182 of the Licensing Act 2003. The Licensing Authority is also required to take such steps as it considers appropriate for the promotion of the licensing objectives, which are:-