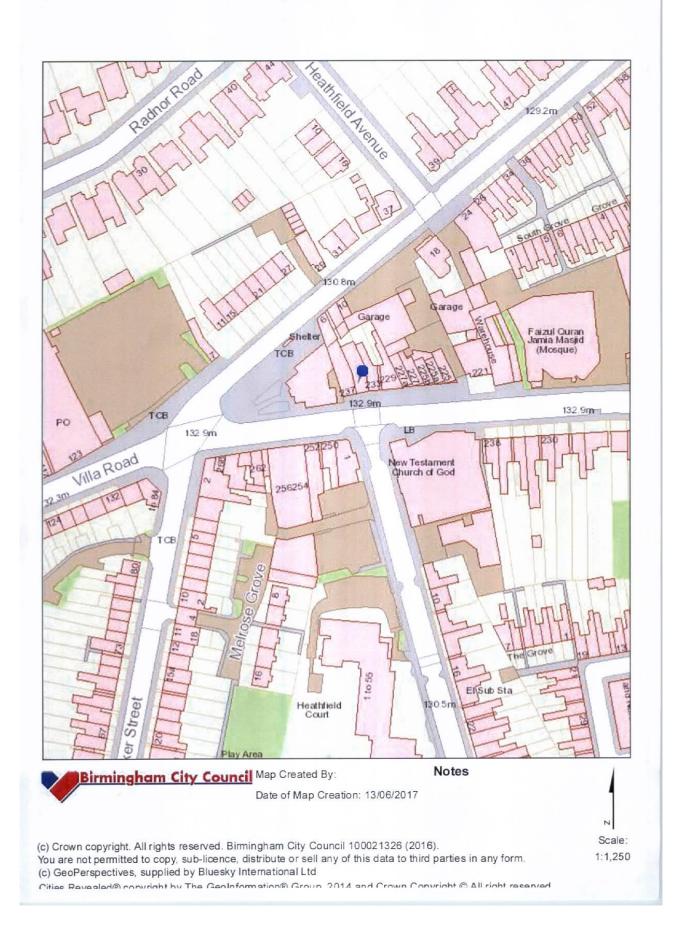

Site Location Plans at Appendix 4.

When carrying out its licensing functions, a licensing authority must have regard to Birmingham City Council's Statement of Licensing Policy and the Guidance issued by the Secretary of State under s182 of the Licensing Act 2003. The Licensing Authority is also required to take such steps as it considers appropriate for the promotion of the licensing objectives, which are:-