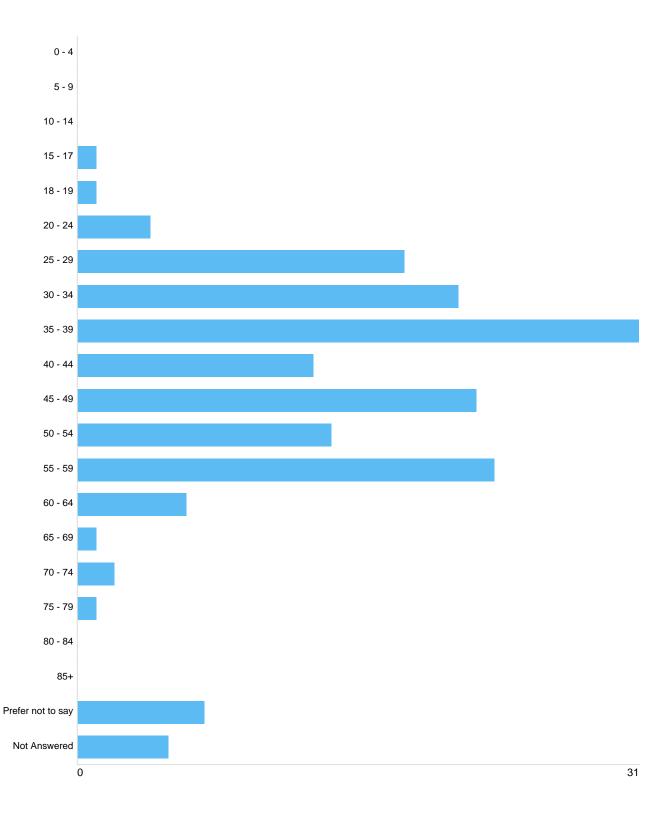

## Question 16: Age: Which age group applies to you?

Age

| 0 - 4 0<br>5 - 9 0  |     | 0%     |
|---------------------|-----|--------|
| 5-9                 | (   |        |
|                     |     | 0%     |
| 10 - 14 0           | (   | 0%     |
| 15 - 17             | (   | 0.59%  |
| 18 - 19             | (   | 0.59%  |
| 20 - 24 4           | 2   | 2.35%  |
| 25 - 29             | 3   | 10.59% |
| 30 - 34             | 1 ' | 12.35% |
| 35 - 39             | 1 ' | 18.24% |
| 40 - 44             | 3   | 7.65%  |
| 45 - 49             | 2 ' | 12.94% |
| 50 - 54             | 4 8 | 8.24%  |
| 55 - 59             | 3   | 13.53% |
| 60 - 64             | (   | 3.53%  |
| 65 - 69             | (   | 0.59%  |
| 70 - 74             | •   | 1.18%  |
| 75 - 79             | (   | 0.59%  |
| 80 - 84             | (   | 0%     |
| 85+                 | (   | 0%     |
| Prefer not to say 7 | 4   | 4.12%  |
| Not Answered 5      | 2   | 2.94%  |