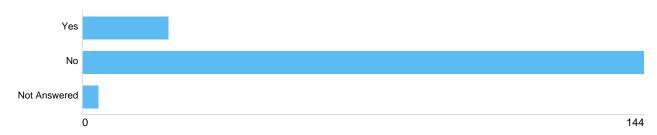

## Question 10: Are you a food business operator?

#### Food business

| Option       | Total | Percent |
|--------------|-------|---------|
| Yes          | 22    | 12.94%  |
| No           | 144   | 84.71%  |
| Not Answered | 4     | 2.35%   |

Question 11: To what extent do you agree or disagree that food street trading businesses should maintain a Food Hygiene Rating of four or five?