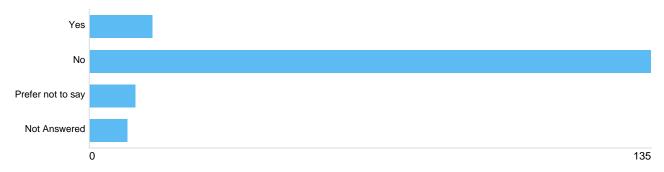

# Question 20: Disability: Do you have any physical or mental health conditions or illnesses lasting or expected to last for 12 months or more?

#### Physical or mental health conditions

| Option            | Total | Percent |
|-------------------|-------|---------|
| Yes               | 15    | 8.82%   |
| No                | 135   | 79.41%  |
| Prefer not to say | 11    | 6.47%   |
| Not Answered      | 9     | 5.29%   |