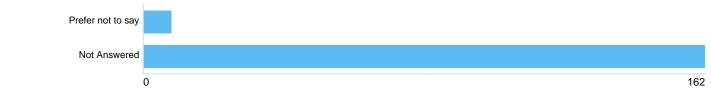

#### Etnicity - prefer not to say

| Option            | Total | Percent |
|-------------------|-------|---------|
| Prefer not to say | 8     | 4.71%   |
| Not Answered      | 162   | 95.29%  |