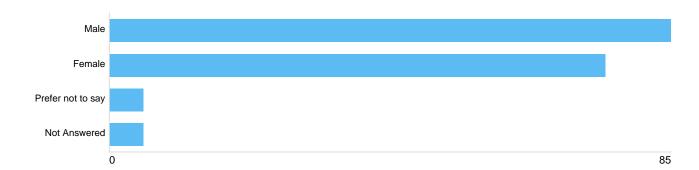

#### gender

| Option            | Total | Percent |
|-------------------|-------|---------|
| Male              | 85    | 50.00%  |
| Female            | 75    | 44.12%  |
| Prefer not to say | 5     | 2.94%   |
| Not Answered      | 5     | 2.94%   |