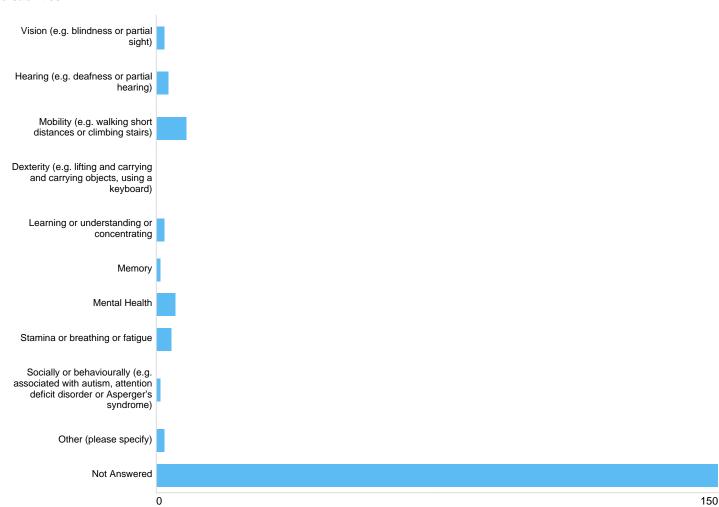

#### disabilities

| Option                                                                                                     | Total | Percent |
|------------------------------------------------------------------------------------------------------------|-------|---------|
| Vision (e.g. blindness or partial sight)                                                                   | 2     | 1.18%   |
| Hearing (e.g. deafness or partial hearing)                                                                 | 3     | 1.76%   |
| Mobility (e.g. walking short distances or climbing stairs)                                                 | 8     | 4.71%   |
| Dexterity (e.g. lifting and carrying and carrying objects, using a keyboard)                               | 0     | 0%      |
| Learning or understanding or concentrating                                                                 | 2     | 1.18%   |
| Memory                                                                                                     | 1     | 0.59%   |
| Mental Health                                                                                              | 5     | 2.94%   |
| Stamina or breathing or fatigue                                                                            | 4     | 2.35%   |
| Socially or behaviourally (e.g. associated with autism, attention deficit disorder or Asperger's syndrome) | 1     | 0.59%   |
| Other (please specify)                                                                                     | 2     | 1.18%   |
| Not Answered                                                                                               | 150   | 88.24%  |