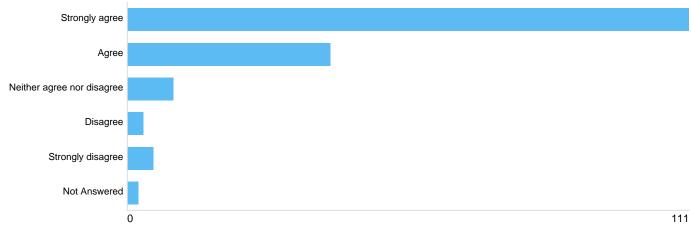

#### Food business

| Option       | Total | Percent |
|--------------|-------|---------|
| Yes          | 22    | 12.94%  |
| No           | 144   | 84.71%  |
| Not Answered | 4     | 2.35%   |

Question 11: To what extent do you agree or disagree that food street trading businesses should maintain a Food Hygiene Rating of four or five?

#### food hygiene

| Option                     | Total | Percent |
|----------------------------|-------|---------|
| Strongly agree             | 111   | 65.29%  |
| Agree                      | 40    | 23.53%  |
| Neither agree nor disagree | 9     | 5.29%   |
| Disagree                   | 3     | 1.76%   |
| Strongly disagree          | 5     | 2.94%   |
| Not Answered               | 2     | 1.18%   |