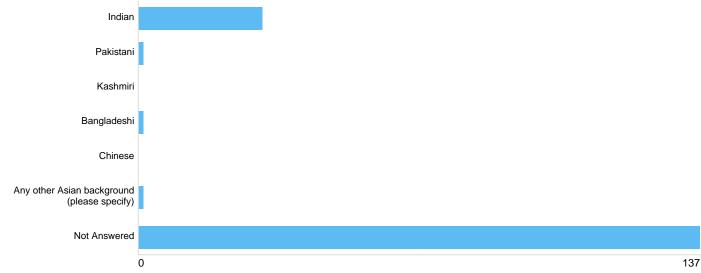

#### Ethnicity Asian/Asian British

| Option                                      | Total | Percent |
|---------------------------------------------|-------|---------|
| Indian                                      | 30    | 17.65%  |
| Pakistani                                   | 1     | 0.59%   |
| Kashmiri                                    | 0     | 0%      |
| Bangladeshi                                 | 1     | 0.59%   |
| Chinese                                     | 0     | 0%      |
| Any other Asian background (please specify) | 1     | 0.59%   |
| Not Answered                                | 137   | 80.59%  |

#### Ethnicity Asian/Asian British Other

There was 1 response to this part of the question.