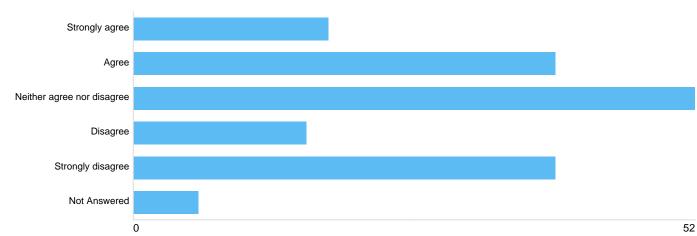

## Question 2: To what extent do you agree or disagree with the introduction of prohibited streets on current red routes, current metro routes and approved metro extension routes?

#### prohibited streets

| Option                     | Total | Percent |
|----------------------------|-------|---------|
| Strongly agree             | 39    | 22.94%  |
| Agree                      | 31    | 18.24%  |
| Neither agree nor disagree | 33    | 19.41%  |
| Disagree                   | 17    | 10.00%  |
| Strongly disagree          | 46    | 27.06%  |
| Not Answered               | 4     | 2.35%   |