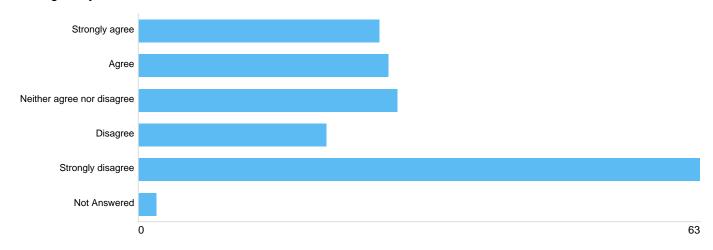

#### Trading consent disagree

There were 55 responses to this part of the question.

Question 6: To what extent do you agree or disagree that following resolution of the policy that a 6 week window should be opened to enable all interested traders to apply for a consent and that those applications should be considered at the same time against the aim of the policy and the consent considerations?

#### Implementing Policy

| Option                     | Total | Percent |
|----------------------------|-------|---------|
| Strongly agree             | 27    | 15.88%  |
| Agree                      | 28    | 16.47%  |
| Neither agree nor disagree | 29    | 17.06%  |
| Disagree                   | 21    | 12.35%  |
| Strongly disagree          | 63    | 37.06%  |
| Not Answered               | 2     | 1.18%   |