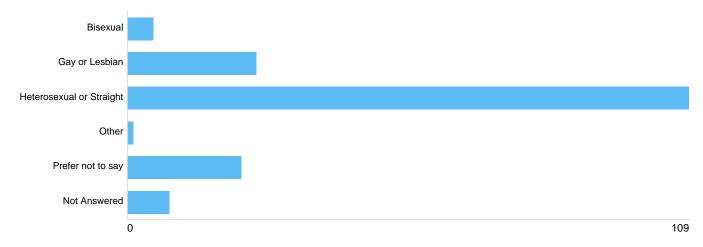

## Question 19: Sexual Orientation: What is your Sexual Orientation?

#### Sexual Orientation

| Option                   | Total | Percent |
|--------------------------|-------|---------|
| Bisexual                 | 5     | 2.94%   |
| Gay or Lesbian           | 25    | 14.71%  |
| Heterosexual or Straight | 109   | 64.12%  |
| Other                    | 1     | 0.59%   |
| Prefer not to say        | 22    | 12.94%  |
| Not Answered             | 8     | 4.71%   |