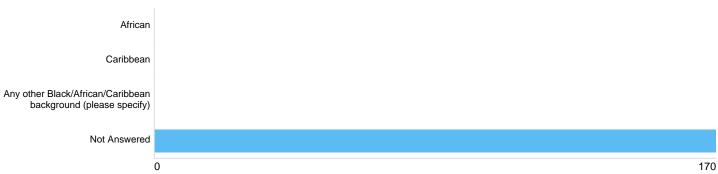

### Ethnicity Black/African/Caribbean/Black British

| Option                                                        | Total | Percent |
|---------------------------------------------------------------|-------|---------|
| African                                                       | 0     | 0%      |
| Caribbean                                                     | 0     | 0%      |
| Any other Black/African/Caribbean background (please specify) | 0     | 0%      |
| Not Answered                                                  | 170   | 100.00% |

### Ethnicity Black African/Caribbean/Black British Other

There were  ${\bf 0}$  responses to this part of the question.