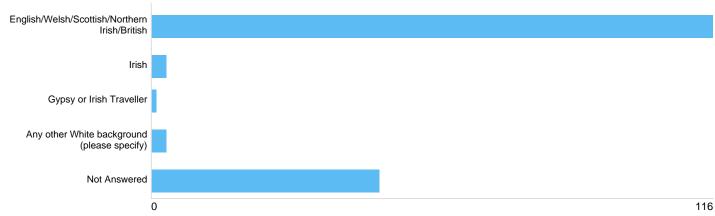

#### Ethnicity White

| Option                                        | Total | Percent |
|-----------------------------------------------|-------|---------|
| English/Welsh/Scottish/Northern Irish/British | 116   | 68.24%  |
| Irish                                         | 3     | 1.76%   |
| Gypsy or Irish Traveller                      | 1     | 0.59%   |
| Any other White background (please specify)   | 3     | 1.76%   |
| Not Answered                                  | 47    | 27.65%  |