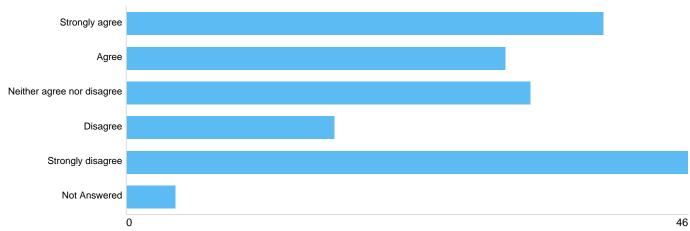

## Question 2: To what extent do you agree or disagree with the introduction of prohibited streets on current red routes, current metro routes and approved metro extension routes?

#### prohibited streets

| Option                     | Total | Percent |
|----------------------------|-------|---------|
| Strongly agree             | 39    | 22.94%  |
| Agree                      | 31    | 18.24%  |
| Neither agree nor disagree | 33    | 19.41%  |
| Disagree                   | 17    | 10.00%  |
| Strongly disagree          | 46    | 27.06%  |
| Not Answered               | 4     | 2.35%   |