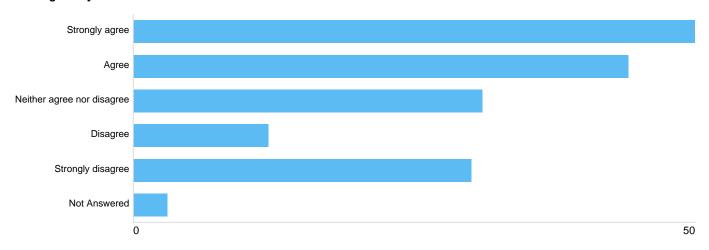

# Question 13: To what extent do you agree or disagree that Birmingham City Council should introduce a Street Trading Policy that complements the current city infrastructure and enhances the retail offer in Birmingham?

#### Street Trading Policy

| Option                     | Total | Percent |
|----------------------------|-------|---------|
| Strongly agree             | 50    | 29.41%  |
| Agree                      | 44    | 25.88%  |
| Neither agree nor disagree | 31    | 18.24%  |
| Disagree                   | 12    | 7.06%   |
| Strongly disagree          | 30    | 17.65%  |
| Not Answered               | 3     | 1.76%   |