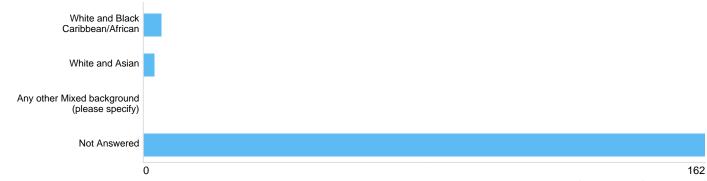

#### Ethnicity Mixed/Multiple

| Option                                      | Total | Percent |
|---------------------------------------------|-------|---------|
| White and Black Caribbean/African           | 5     | 2.94%   |
| White and Asian                             | 3     | 1.76%   |
| Any other Mixed background (please specify) | 0     | 0%      |
| Not Answered                                | 162   | 95.29%  |