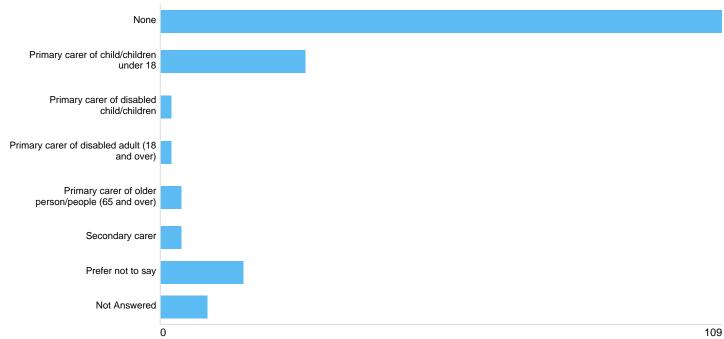

## Question 21: Do you have caring responsibilities? (If yes, please tick all that apply)

#### carer

| Option                                             | Total | Percent |
|----------------------------------------------------|-------|---------|
| None                                               | 109   | 64.12%  |
| Primary carer of child/children under 18           | 28    | 16.47%  |
| Primary carer of disabled child/children           | 2     | 1.18%   |
| Primary carer of disabled adult (18 and over)      | 2     | 1.18%   |
| Primary carer of older person/people (65 and over) | 4     | 2.35%   |
| Secondary carer                                    | 4     | 2.35%   |
| Prefer not to say                                  | 16    | 9.41%   |
| Not Answered                                       | 9     | 5.29%   |