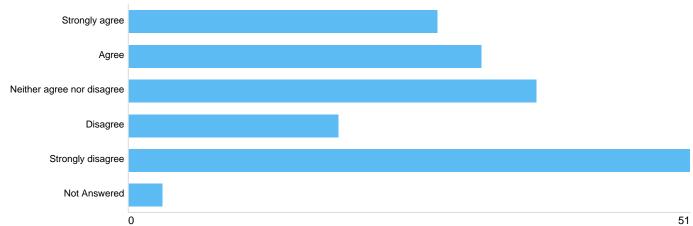

## Question 4: To what extent do you agree or disagree with the introduction of annual, occasional and mobile consents?

#### street trading consent

| Option                     | Total | Percent |
|----------------------------|-------|---------|
| Strongly agree             | 28    | 16.47%  |
| Agree                      | 32    | 18.82%  |
| Neither agree nor disagree | 37    | 21.76%  |
| Disagree                   | 19    | 11.18%  |
| Strongly disagree          | 51    | 30.00%  |
| Not Answered               | 3     | 1.76%   |