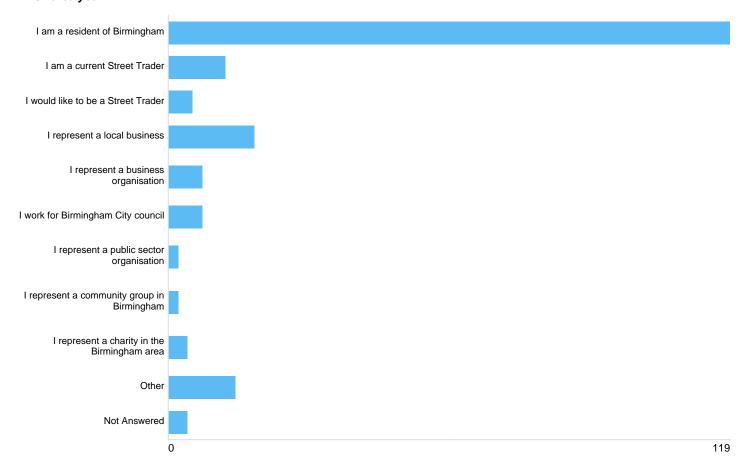

### Question 1: Firstly which of the following are you (or the person you are completing this on behalf of)?

#### Which area you

| Option                                       | Total | Percent |
|----------------------------------------------|-------|---------|
| I am a resident of Birmingham                | 119   | 70.00%  |
| I am a current Street Trader                 | 12    | 7.06%   |
| I would like to be a Street Trader           | 5     | 2.94%   |
| I represent a local business                 | 18    | 10.59%  |
| I represent a business organisation          | 7     | 4.12%   |
| I work for Birmingham City council           | 7     | 4.12%   |
| I represent a public sector organisation     | 2     | 1.18%   |
| I represent a community group in Birmingham  | 2     | 1.18%   |
| I represent a charity in the Birmingham area | 4     | 2.35%   |
| Other                                        | 14    | 8.24%   |
| Not Answered                                 | 4     | 2.35%   |