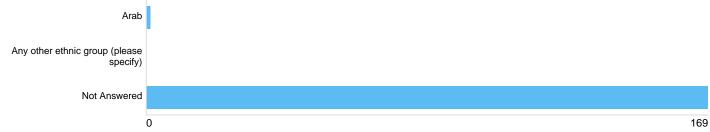

#### **Ethnicity Other Ethnic Group**

| Option                                  | Total | Percent |
|-----------------------------------------|-------|---------|
| Arab                                    | 1     | 0.59%   |
| Any other ethnic group (please specify) | 0     | 0%      |
| Not Answered                            | 169   | 99.41%  |

#### Ethnicity Other ethnic group - Other

There were **0** responses to this part of the question.