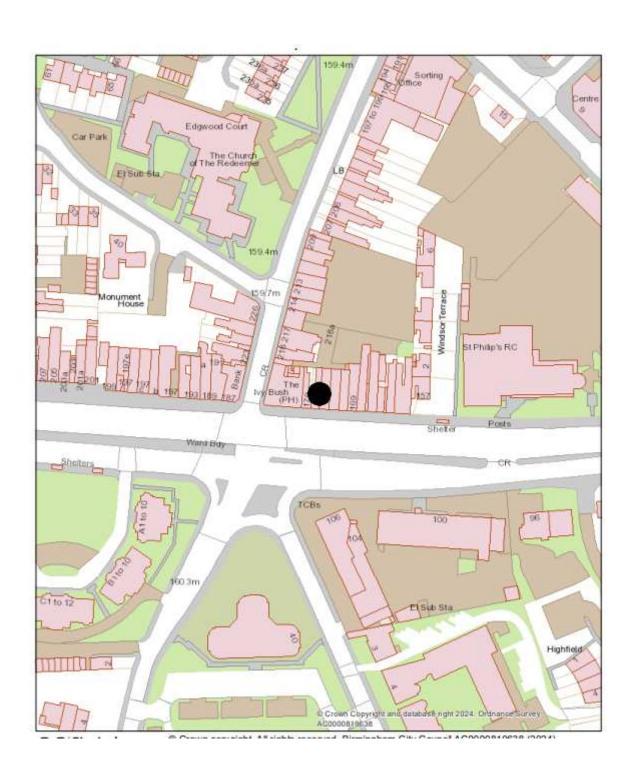

A condition has been agreed with Birmingham City Council Licensing Enforcement and the applicant, which is attached at Appendix 4.

Site Location Plans at Appendix 5.

When carrying out its licensing functions, a licensing authority must have regard to Birmingham City Council's Statement of Licensing Policy and the Guidance issued by the Secretary of State under s182 of the Licensing Act 2003. The Licensing Authority is also required to take such steps as it considers appropriate for the promotion of the licensing objectives, which are:-

Condition agreed with Birmingham City Council Licensing Enforcement, Appendix 4.

Site Location Plans, Appendix 5.