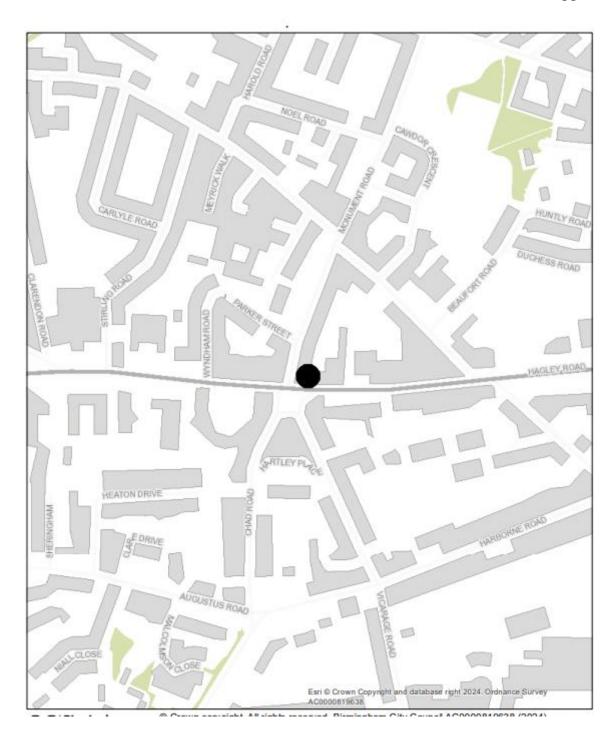

A condition has been agreed with Birmingham City Council Licensing Enforcement and the applicant, which is attached at Appendix 4.

Site Location Plans at Appendix 5.

When carrying out its licensing functions, a licensing authority must have regard to Birmingham City Council's Statement of Licensing Policy and the Guidance issued by the Secretary of State under s182 of the Licensing Act 2003. The Licensing Authority is also required to take such steps as it considers appropriate for the promotion of the licensing objectives, which are:-

Condition agreed with Birmingham City Council Licensing Enforcement, Appendix 4.

Site Location Plans, Appendix 5.