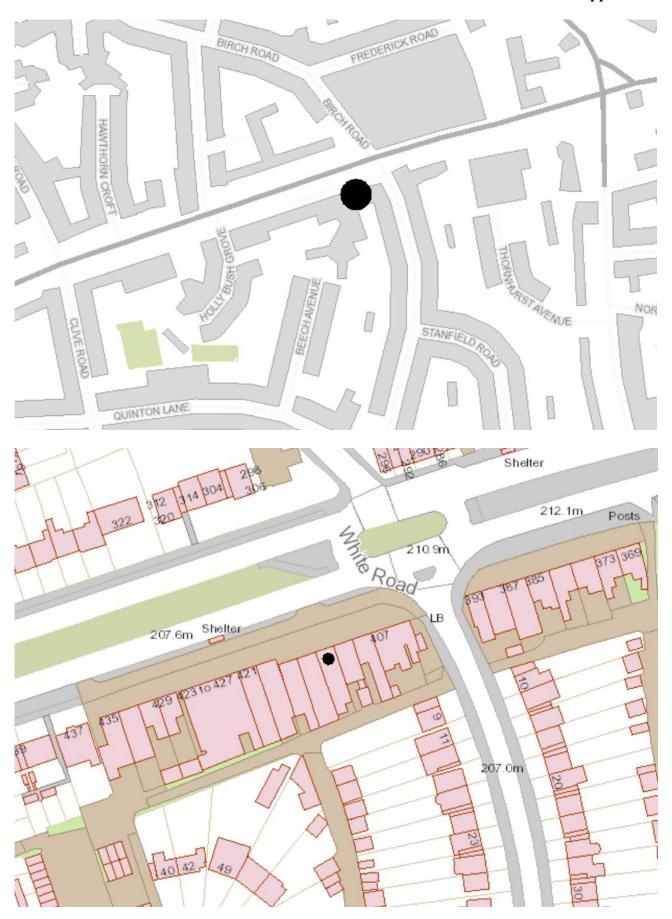

Site Location Plans at Appendix 4.

When carrying out its licensing functions, a licensing authority must have regard to Birmingham City Council's Statement of Licensing Policy and the Guidance issued by the Secretary of State under s182 of the Licensing Act 2003. The Licensing Authority is also required to take such steps as it considers appropriate for the promotion of the licensing objectives, which are:-