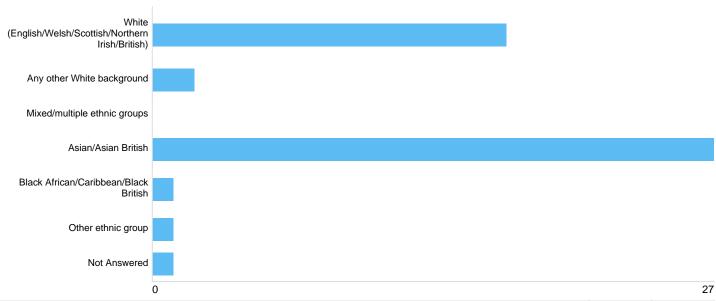

#### **Ethnicity**

| Option                                                | Total | Percent |
|-------------------------------------------------------|-------|---------|
| White (English/Welsh/Scottish/Northern Irish/British) | 17    | 34.69%  |
| Any other White background                            | 2     | 4.08%   |
| Mixed/multiple ethnic groups                          | 0     | 0%      |
| Asian/Asian British                                   | 27    | 55.10%  |
| Black African/Caribbean/Black British                 | 1     | 2.04%   |
| Other ethnic group                                    | 1     | 2.04%   |
| Not Answered                                          | 1     | 2.04%   |