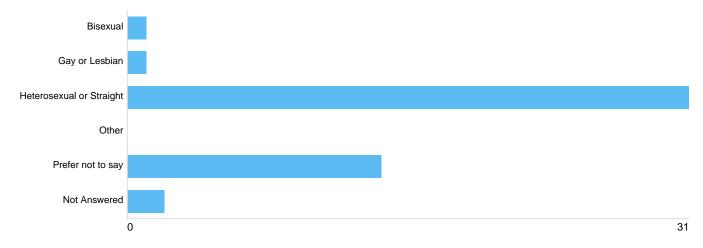

#### Sexual Orientation

| Option                   | Total | Percent |
|--------------------------|-------|---------|
| Bisexual                 | 1     | 2.04%   |
| Gay or Lesbian           | 1     | 2.04%   |
| Heterosexual or Straight | 31    | 63.27%  |
| Other                    | 0     | 0%      |
| Prefer not to say        | 14    | 28.57%  |
| Not Answered             | 2     | 4.08%   |