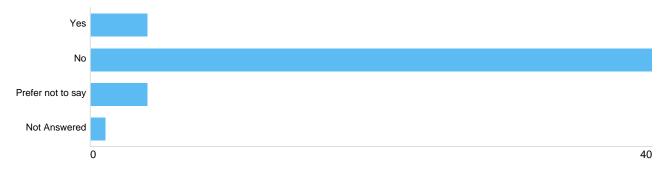

#### Physical or mental health conditions or illnesses

| Option            | Total | Percent |
|-------------------|-------|---------|
| Yes               | 4     | 8.16%   |
| No                | 40    | 81.63%  |
| Prefer not to say | 4     | 8.16%   |
| Not Answered      | 1     | 2.04%   |