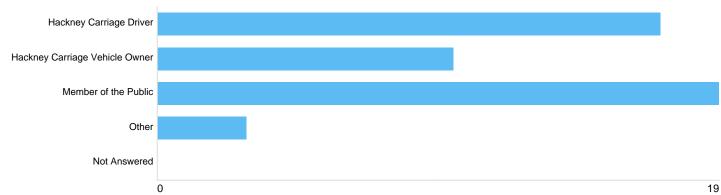

#### Respondent

| Option                         | Total | Percent |
|--------------------------------|-------|---------|
| Hackney Carriage Driver        | 17    | 34.69%  |
| Hackney Carriage Vehicle Owner | 10    | 20.41%  |
| Member of the Public           | 19    | 38.78%  |
| Other                          | 3     | 6.12%   |
| Not Answered                   | 0     | 0%      |