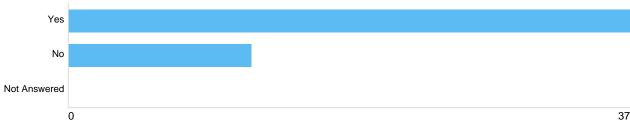

#### Should it be compulsory for HCVs to be equipped to accept card payments

| Option       | Total | Percent |
|--------------|-------|---------|
| Yes          | 37    | 75.51%  |
| No           | 12    | 24.49%  |
| Not Answered | 0     | 0%      |