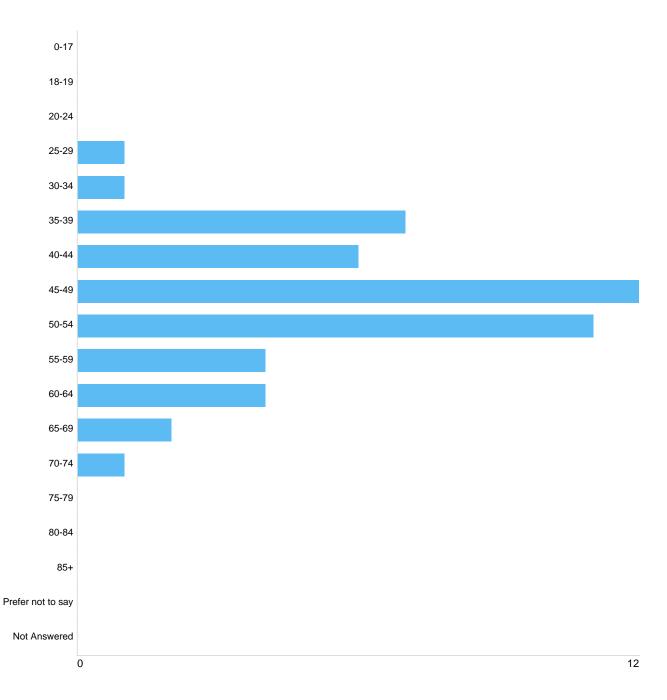

# Question 6: How old are you?

Age

| Option            | Total | Percent |
|-------------------|-------|---------|
| 0-17              | 0     | 0%      |
| 18-19             | 0     | 0%      |
| 20-24             | 0     | 0%      |
| 25-29             | 1     | 2.04%   |
| 30-34             | 1     | 2.04%   |
| 35-39             | 7     | 14.29%  |
| 40-44             | 6     | 12.24%  |
| 45-49             | 12    | 24.49%  |
| 50-54             | 11    | 22.45%  |
| 55-59             | 4     | 8.16%   |
| 60-64             | 4     | 8.16%   |
| 65-69             | 2     | 4.08%   |
| 70-74             | 1     | 2.04%   |
| 75-79             | 0     | 0%      |
| 80-84             | 0     | 0%      |
| 85 <b>+</b>       | 0     | 0%      |
| Prefer not to say | 0     | 0%      |
| Not Answered      | 0     | 0%      |