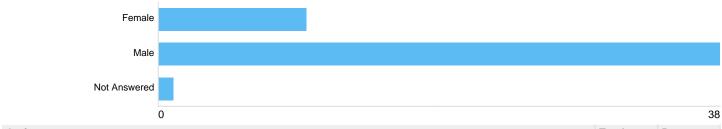

#### Gender

| Option       | Total | Percent |
|--------------|-------|---------|
| Female       | 10    | 20.41%  |
| Male         | 38    | 77.55%  |
| Not Answered | 1     | 2.04%   |