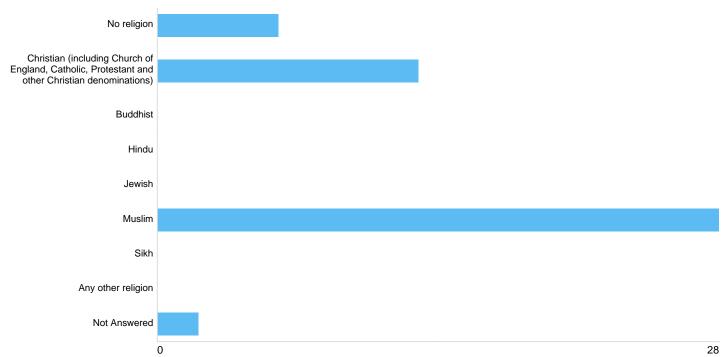

# Religion

| Option                                                                                          | Total | Percent |
|-------------------------------------------------------------------------------------------------|-------|---------|
| No religion                                                                                     | 6     | 12.24%  |
| Christian (including Church of England, Catholic, Protestant and other Christian denominations) | 13    | 26.53%  |
| Buddhist                                                                                        | 0     | 0%      |
| Hindu                                                                                           | 0     | 0%      |
| Jewish                                                                                          | 0     | 0%      |
| Muslim                                                                                          | 28    | 57.14%  |
| Sikh                                                                                            | 0     | 0%      |
| Any other religion                                                                              | 0     | 0%      |
| Not Answered                                                                                    | 2     | 4.08%   |